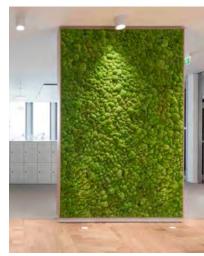

## MOVABLE SCREENING

Our moss walls are another modular option that can aid social distancing, clearly marking out separate spaces within your office. These double-sided walls are perfect for areas with little natural light as they are made entirely from preserved moss species.