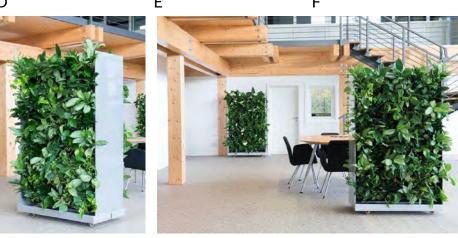

|   | SCREENING                    | STYLE                        | SIZE                             | PLANTING                               | PRICE<br>(PER MONTH) |
|---|------------------------------|------------------------------|----------------------------------|----------------------------------------|----------------------|
| А | Movable Large                | Bio Montage<br>Live Planting | 600Wx1820Hx470D<br>(base depth)  | Live planting panels                   |                      |
| В | Movable Large                | Bio Montage<br>Preserved     | 600Wx1820Hx470D<br>(base depth)  | Moss/bark panels                       | £225.00<br>each      |
| С | Movable Large                | Bio Montage<br>Mixed         | 600Wx1820Hx470D<br>(base depth)  | Live planting with<br>moss/bark panels |                      |
| D | Movable Medium               | Bio Montage<br>Live Planting | 600Wx1220Hx470D<br>(base depth)  | Live<br>planting panels                |                      |
| E | Movable Medium               | Bio Montage<br>Preserved     | 600Wx1220Hx470D<br>(base depth)  | Moss/bark panels                       | £175.00<br>each      |
| F | Movable Medium               | Bio Montage<br>Mixed         | 600Wx1220Hx470D<br>(base depth)  | Live planting with<br>moss/bark panels |                      |
| G | Movable Living<br>Wall Large | Next Gen<br>Room Divider     | 1040Wx1700Hx570D<br>(base depth) | Live planting                          | £225.00<br>each      |