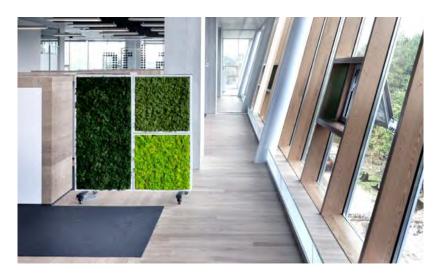

## MOVABLE SCREENING

Movable planters offer a flexible way to divide up your office, enabling you to safely delineate workspaces, meeting areas for small groups, and safe walkways from place to place.

Double-sided to create a lush stylish feel on both sides.

## MOVABLE SCREENING

Our moss walls are another modular option that can aid social distancing, clearly marking out separate spaces within your office. These double-sided walls are perfect for areas with little natural light as they are made entirely from preserved moss species.