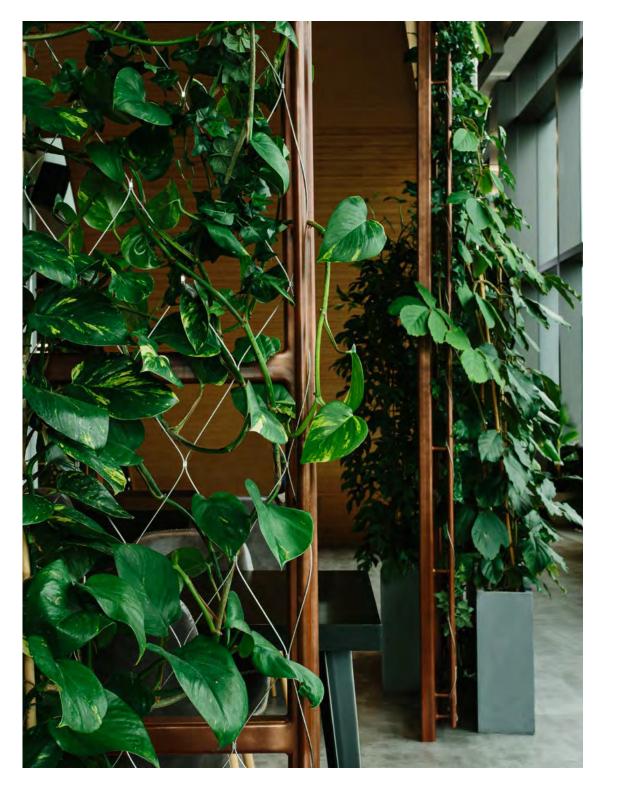

## MOVABLE SCREENING

Movable planters offer a flexible way to divide up your office, enabling you to safely delineate workspaces, meeting areas for small groups, and safe walkways from place to place.

Double-sided to create a lush stylish feel on both sides.

## MOVABLE SCREENING

Our moss walls are another modular option that can aid social distancing, clearly marking out separate spaces within your office. These double-sided walls are perfect for areas with little natural light as they are made entirely from preserved moss species.