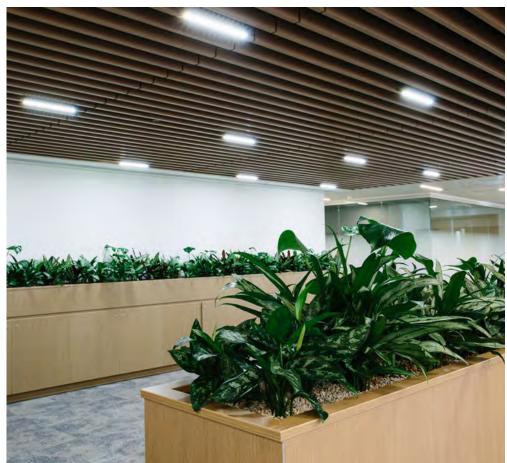

## BARRIER PLANTING

Barrier planting is a natural way to create smaller areas within an open-plan office. These dividers are available in a variety of finishes to match any décor scheme, and with planting species whose height and breadth matches your requirements.