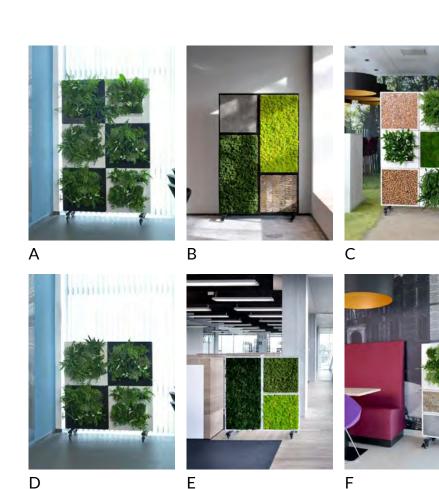

|   | SCREENING                    | STYLE                        | SIZE                             | PLANTING                               | PRICE<br>(PER MONTH) |
|---|------------------------------|------------------------------|----------------------------------|----------------------------------------|----------------------|
| А | Movable Large                | Bio Montage<br>Live Planting | 600Wx1820Hx470D<br>(base depth)  | Live planting panels                   |                      |
| В | Movable Large                | Bio Montage<br>Preserved     | 600Wx1820Hx470D<br>(base depth)  | Moss/bark panels                       | £225.00<br>each      |
| С | Movable Large                | Bio Montage<br>Mixed         | 600Wx1820Hx470D<br>(base depth)  | Live planting with<br>moss/bark panels |                      |
| D | Movable Medium               | Bio Montage<br>Live Planting | 600Wx1220Hx470D<br>(base depth)  | Live<br>planting panels                |                      |
| E | Movable Medium               | Bio Montage<br>Preserved     | 600Wx1220Hx470D<br>(base depth)  | Moss/bark panels                       | £175.00<br>each      |
| F | Movable Medium               | Bio Montage<br>Mixed         | 600Wx1220Hx470D<br>(base depth)  | Live planting with<br>moss/bark panels |                      |
| G | Movable Living<br>Wall Large | Next Gen<br>Room Divider     | 1040Wx1700Hx570D<br>(base depth) | Live planting                          | £225.00<br>each      |