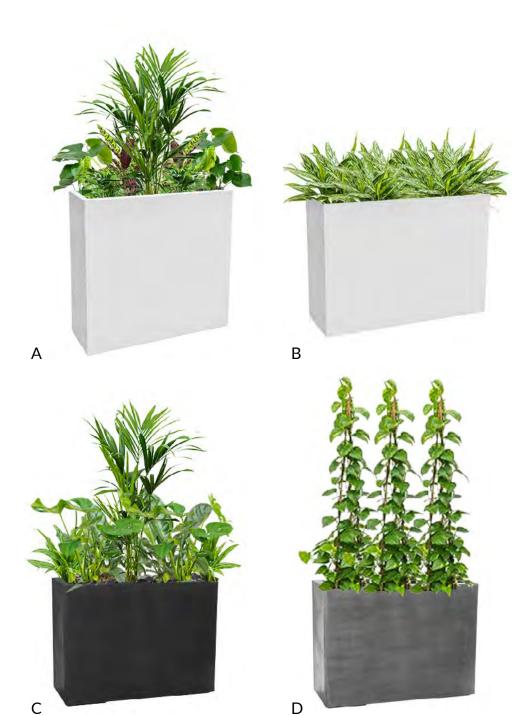

## BARRIER PLANTING

Barrier planting is a natural way to create smaller areas within an open-plan office. These dividers are available in a variety of finishes to match any décor scheme, and with planting species whose height and breadth matches your requirements.

|   | PLANTER          | PLANTER                                                | SIZE                | PLANTING                   | PRICE<br>(PER MONTH) |
|---|------------------|--------------------------------------------------------|---------------------|----------------------------|----------------------|
| Α | Barrier planting | Fibreglass planter<br>in any RAL colour                | 1000W x 700H x 300D | Mixed Species<br>Planting  | £55.00               |
| В | Barrier planting | Fibreglass planter<br>in any RAL colour                | 1000W x 700H x 300D | Single Species<br>Planting | £35.00               |
| С | Barrier planting | Fibrestone Jort<br>Slim XL planter in<br>grey or black | 910W x 102H x 360D  | Mixed Species<br>Planting  | £65.00               |
| D | Barrier planting | Fibrestone Jort<br>Slim XL planter in<br>grey or black | 910W x 102H x 360D  | Single Species<br>Planting | £55.00               |