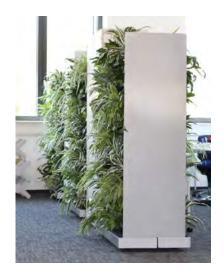

## MOVABLE SCREENING

Movable planters offer a flexible way to divide up your office, enabling you to safely delineate workspaces, meeting areas for small groups, and safe walkways from place to place.

Double-sided to create a lush stylish feel on both sides.

## MOVABLE SCREENING

Our moss walls are another modular option that can aid social distancing, clearly marking out separate spaces within your office. These double-sided walls are perfect for areas with little natural light as they are made entirely from preserved moss species.