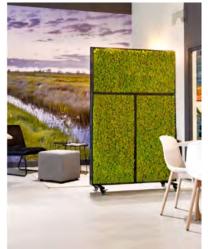

## MOVABLE SCREENING

Our moss walls are another modular option that can aid social distancing, clearly marking out separate spaces within your office. These double-sided walls are perfect for areas with little natural light as they are made entirely from preserved moss species.