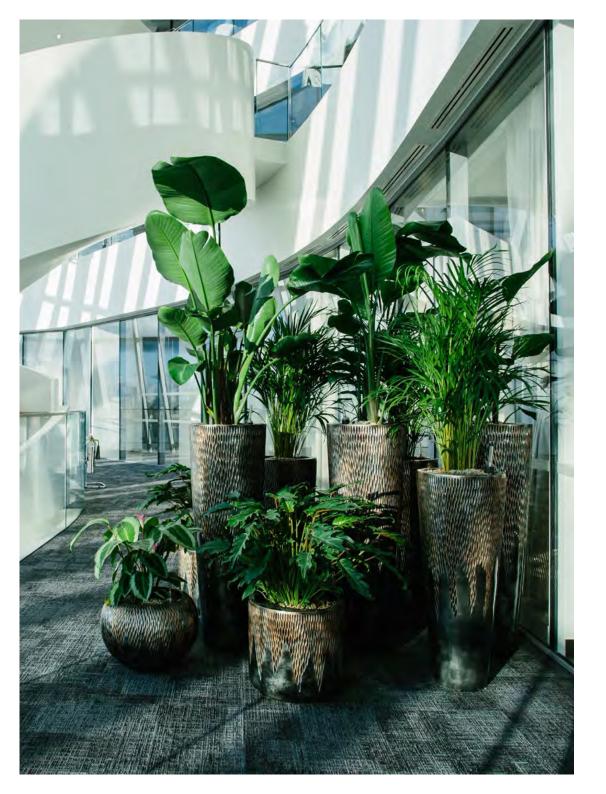

## GROUPED PLANTING

Floor planting displays are not only an attractive addition to your office, but also create soft barriers that can reduce close contact between employees in walkways or open areas.

All pricing shown exc VAT and is per month for rental of displays with maintenance for a 12 month contract. Payment would be 6 months in advance and 6 monthly thereafter. Discount structure is available across the ranges. Subject to our minimum monthly charge of £150.

|   | PLANTER                         | PLANTER                              | SIZE                                                                                             | PLANTING       | PRICE<br>(PER MONTH) |
|---|---------------------------------|--------------------------------------|--------------------------------------------------------------------------------------------------|----------------|----------------------|
| А | Grouped<br>Planting Small       | Group of 3<br>Tower<br>planters      | Large Pot<br>350W x 800H<br>Medium Pot<br>350W x 700H<br>Small Pot<br>350W x 800H                | Mixed planting | £55.00<br>each       |
| В | Grouped<br>Planting Small       | Group of 3<br>Black Wash<br>planters | Large Pot<br>450W x 380H<br>Medium Pot<br>320W x 310 H<br>Small Pot<br>320W x 280H               | Mixed planting |                      |
| С | Grouped Plant-<br>ing Sm<br>all | Group of 3<br>Smoke<br>planters      | Large Pot<br>370W x 900H<br>Medium Pot<br>400W x 400H<br>Small Pot<br>240W x 240H                | Mixed planting |                      |
| D | Grouped Plant-<br>ing Lar<br>ge | Group of 5<br>Yang/Flip<br>planters  | Large Pot A 420W x 1040H                                                                         | Mixed planting |                      |
| E | Grouped<br>Planting Large       | Group of 5<br>Grey Wash<br>planters  | Large Pot A 450W x 380H Large Pot B 440W x 430H Medium Pot 320W x 310H Small Pot x 2 320W x 280H | Mixed planting | £95.00<br>each       |
| F | Grouped<br>Planting Large       | Group of 5<br>Natural<br>planters    | Large Pot A 370W x 900H Large Pot B 500W x 500H Medium Pot 400W x 400H Small Pot x 2 240W x 240H | Mixed planting |                      |