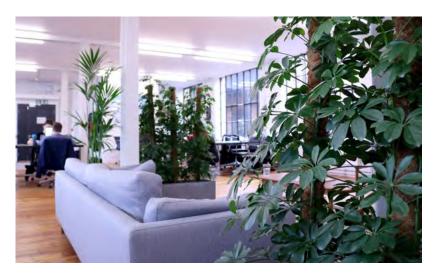

## BARRIER PLANTING

Barrier planting is a natural way to create smaller areas within an open-plan office. These dividers are available in a variety of finishes to match any décor scheme, and with planting species whose height and breadth matches your requirements.