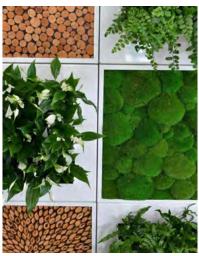

## MOVABLE SCREENING

Our moss walls are another modular option that can aid social distancing, clearly marking out separate spaces within your office. These double-sided walls are perfect for areas with little natural light as they are made entirely from preserved moss species.