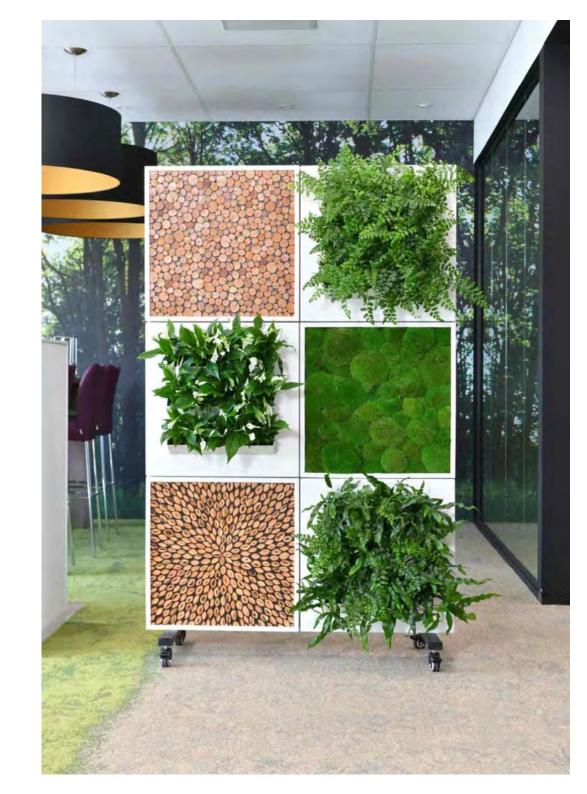

## MOVABLE SCREENING

Movable planters offer a flexible way to divide up your office, enabling you to safely delineate workspaces, meeting areas for small groups, and safe walkways from place to place.

Double-sided to create a lush stylish feel on both sides.

## MOVABLE SCREENING

Our moss walls are another modular option that can aid social distancing, clearly marking out separate spaces within your office. These double-sided walls are perfect for areas with little natural light as they are made entirely from preserved moss species.