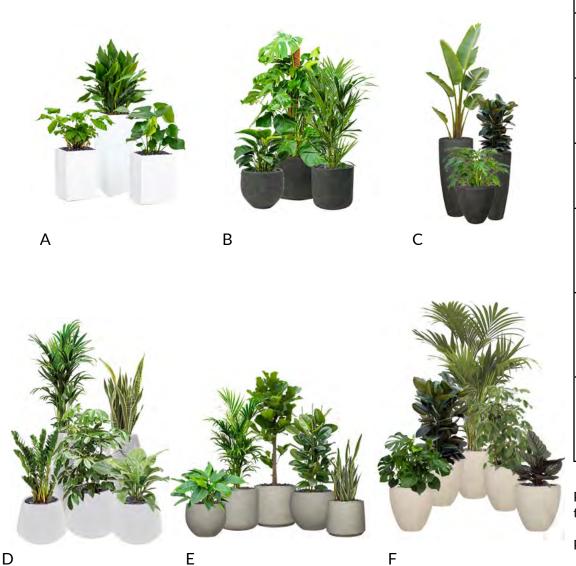

## GROUPED PLANTING

Floor planting displays are not only an attractive addition to your office, but also create soft barriers that can reduce close contact between employees in walkways or open areas.

All pricing shown exc VAT and is per month for rental of displays with maintenance for a 12 month contract. Payment would be 6 months in advance and 6 monthly thereafter. Discount structure is available across the ranges. Subject to our minimum monthly charge of £150.

|   | PLANTER                         | PLANTER                              | SIZE                                                                                             | PLANTING       | PRICE<br>(PER MONTH) |
|---|---------------------------------|--------------------------------------|--------------------------------------------------------------------------------------------------|----------------|----------------------|
| А | Grouped<br>Planting Small       | Group of 3<br>Tower<br>planters      | Large Pot<br>350W x 800H<br>Medium Pot<br>350W x 700H<br>Small Pot<br>350W x 800H                | Mixed planting | £55.00<br>each       |
| В | Grouped<br>Planting Small       | Group of 3<br>Black Wash<br>planters | Large Pot<br>450W x 380H<br>Medium Pot<br>320W x 310 H<br>Small Pot<br>320W x 280H               | Mixed planting |                      |
| С | Grouped Plant-<br>ing Sm<br>all | Group of 3<br>Smoke<br>planters      | Large Pot<br>370W x 900H<br>Medium Pot<br>400W x 400H<br>Small Pot<br>240W x 240H                | Mixed planting |                      |
| D | Grouped Plant-<br>ing Lar<br>ge | Group of 5<br>Yang/Flip<br>planters  | Large Pot A 420W x 1040H                                                                         | Mixed planting |                      |
| E | Grouped<br>Planting Large       | Group of 5<br>Grey Wash<br>planters  | Large Pot A 450W x 380H Large Pot B 440W x 430H Medium Pot 320W x 310H Small Pot x 2 320W x 280H | Mixed planting | £95.00<br>each       |
| F | Grouped<br>Planting Large       | Group of 5<br>Natural<br>planters    | Large Pot A 370W x 900H Large Pot B 500W x 500H Medium Pot 400W x 400H Small Pot x 2 240W x 240H | Mixed planting |                      |