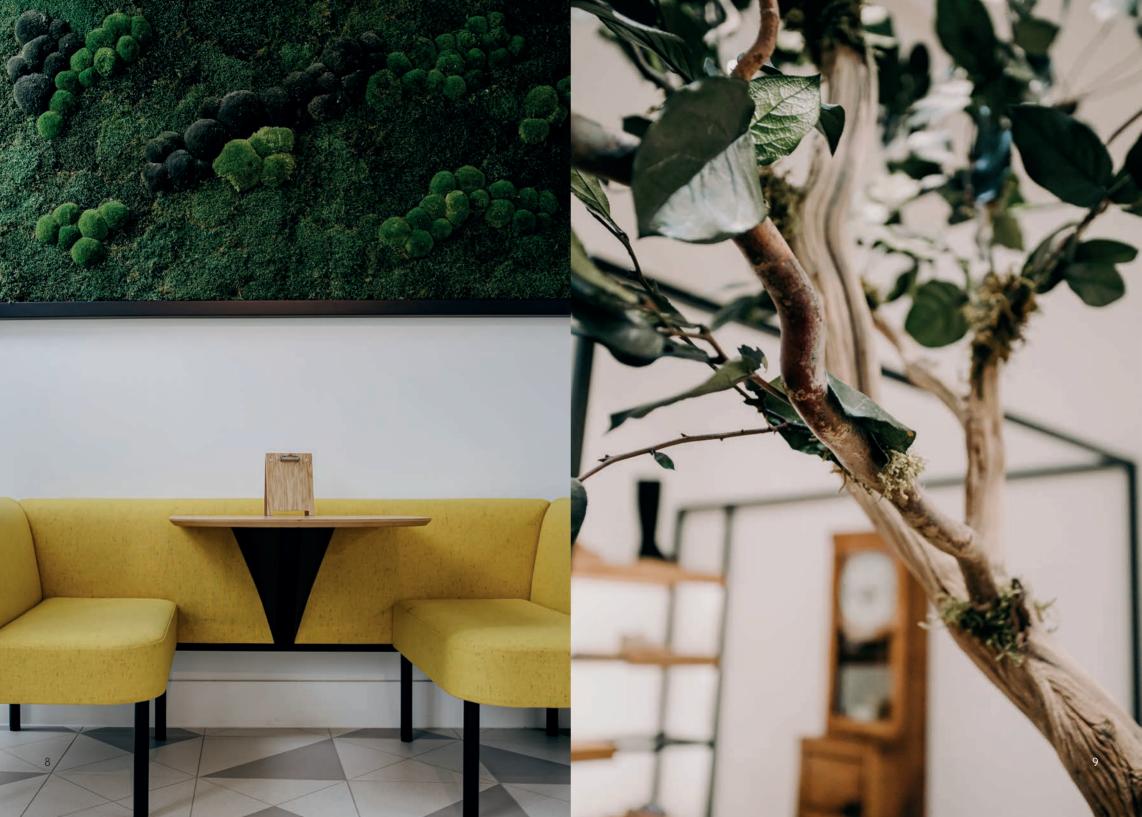

From simple designs that add a pop of colour through to designs bursting with detail, our moss walls are guaranteed to transform your space and are custom made to whatever size suits you.

With the same freshness and appearance as live greenery, preserved plants and trees add nature to a space without the added need for regular maintenance or natural light, making them the perfect addition no matter the environment.