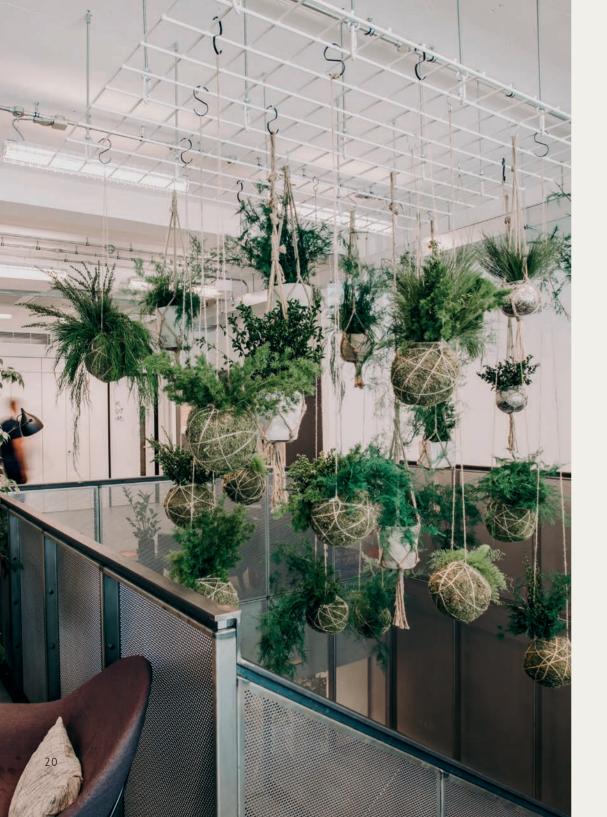

### KOKEDAMA

If potted plants aren't your thing, or you're just after something a little bit different, opt for one of our preserved Kokedamas. Perfect for hanging displays or adding some greenery to shelving.