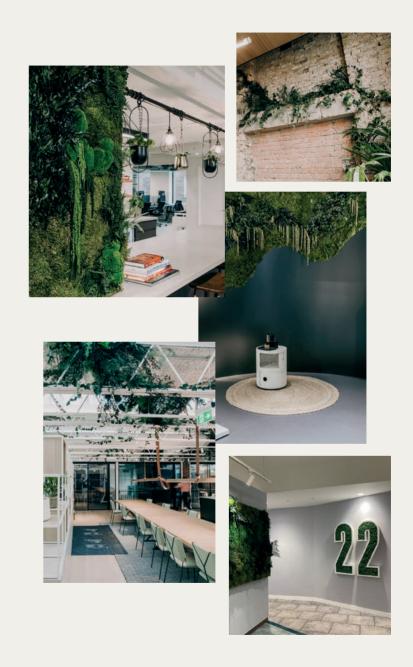

From simple designs that add a pop of colour through to designs bursting with detail, our moss walls are guaranteed to transform your space and are custom made to whatever size suits you.

## MOSS DESIGN STYLES

We've got a range of moss design styles to choose from so you can be sure to find something that suits your interior.

Created expertly in-house using a variety of preserved moss and foliage species, our moss designs can be catered to you, all you need to do is let us know your ideas and the level of detail you would like from our range.

Our moss design styles can be applied to both moss walls and moss frames. Please note that this range depicts the levels of detail we offer, designs can be catered towards your ideas.

14

#### **BESPOKE**

For when you're after something unique to your space, our bespoke preserved designs are the way to go. Designed and custom made by our in-house team to suit your exact needs, the possibilities are endless so get in touch to discuss your ideas.