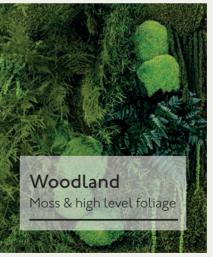

## MOSS DESIGN STYLES

We've got a range of moss design styles to choose from so you can be sure to find something that suits your interior.

Created expertly in-house using a variety of preserved moss and foliage species, our moss designs can be catered to you, all you need to do is let us know your ideas and the level of detail you would like from our range.

Our moss design styles can be applied to both moss walls and moss frames. Please note that this range depicts the levels of detail we offer, designs can be catered towards your ideas.

14