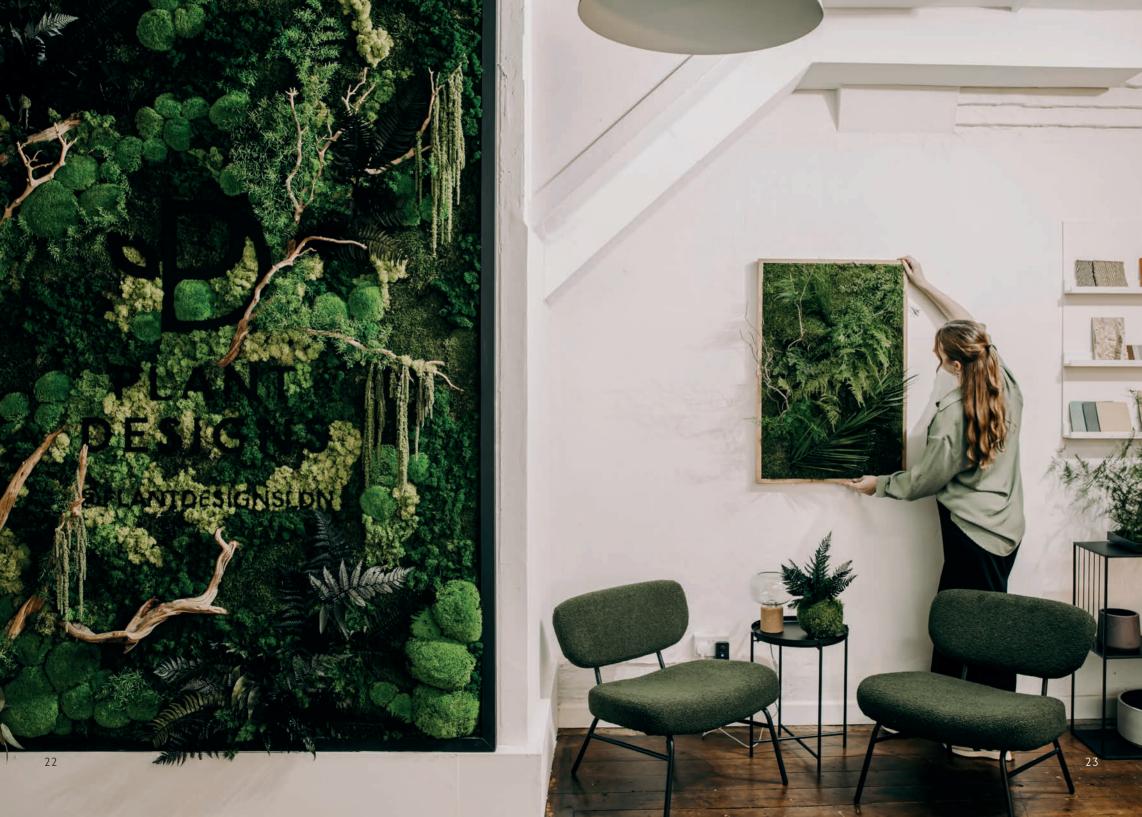

From simple designs that add a pop of colour through to designs bursting with detail, our moss walls are guaranteed to transform your space and are custom made to whatever size suits you.

### **MOSS FRAMES**

Available in a range of shapes and sizes, moss frames are the perfect way to add unique biophilic works of art into your interior design.