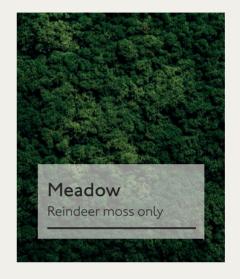

## MOSS DESIGN STYLES

We've got a range of moss design styles to choose from so you can be sure to find something that suits your interior.

Created expertly in-house using a variety of preserved moss and foliage species, our moss designs can be catered to you, all you need to do is let us know your ideas and the level of detail you would like from our range.

Our moss design styles can be applied to both moss walls and moss frames. Please note that this range depicts the levels of detail we offer, designs can be catered towards your ideas.

14