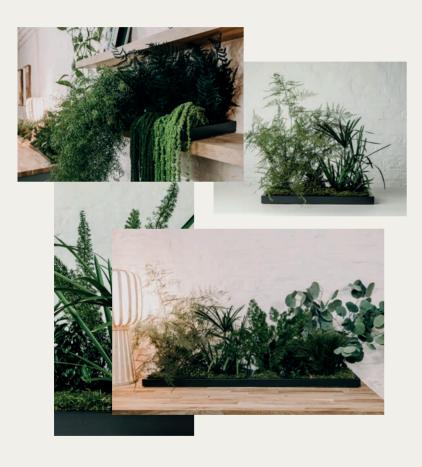

### **TOPPERS**

Designed to go atop cabinets, units and shelves, our preserved toppers come in a range of sizes or can be created bespoke for the perfect fit. Ideal for adding green details or natural dividers to interiors.