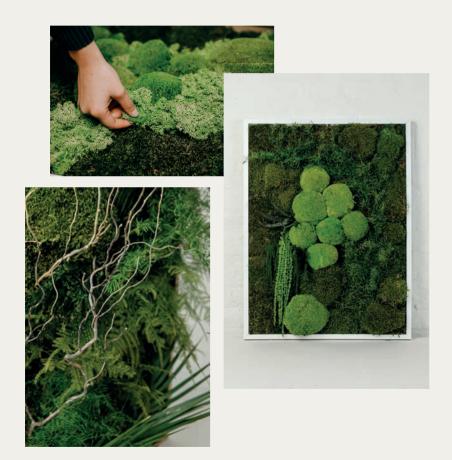

### **MOSS FRAMES**

Available in a range of shapes and sizes, moss frames are the perfect way to add unique biophilic works of art into your interior design.

## MOSS DESIGN STYLES

We've got a range of moss design styles to choose from so you can be sure to find something that suits your interior.

Created expertly in-house using a variety of preserved moss and foliage species, our moss designs can be catered to you, all you need to do is let us know your ideas and the level of detail you would like from our range.

Our moss design styles can be applied to both moss walls and moss frames. Please note that this range depicts the levels of detail we offer, designs can be catered towards your ideas.

14