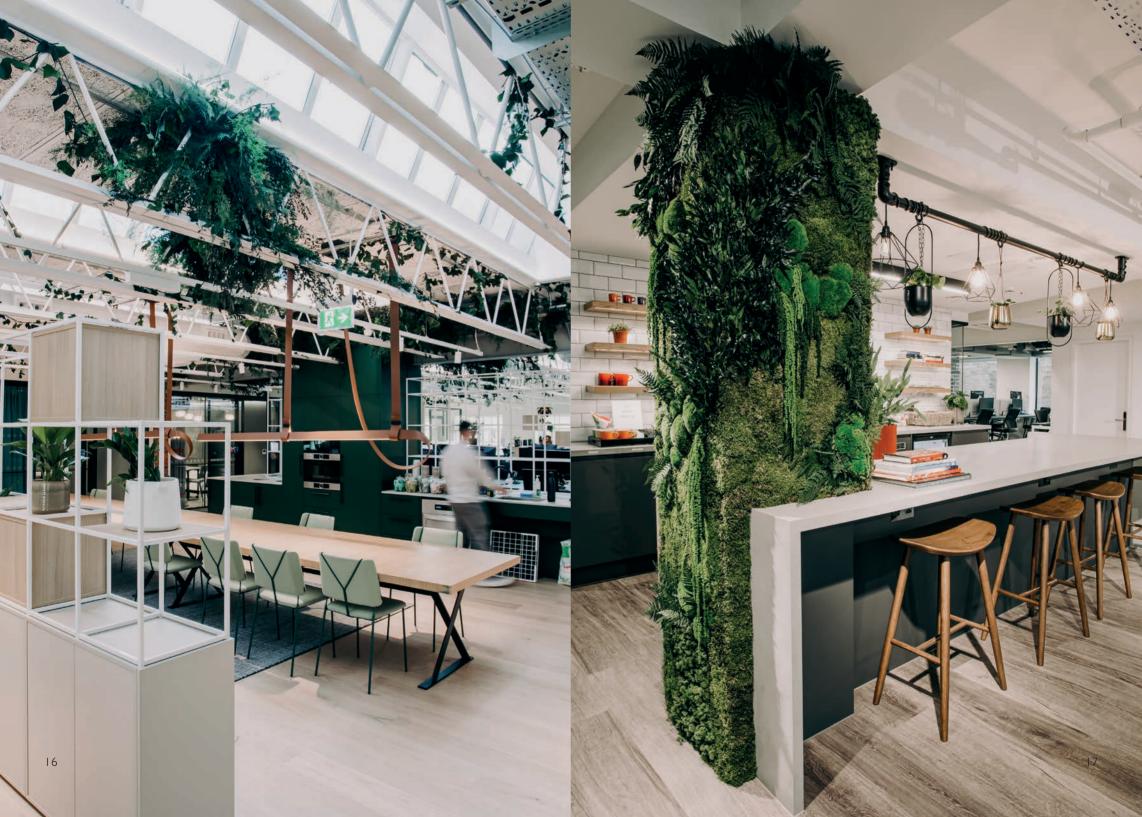

From simple designs that add a pop of colour through to designs bursting with detail, our moss walls are guaranteed to transform your space and are custom made to whatever size suits you.

## MOSS DESIGN STYLES

We've got a range of moss design styles to choose from so you can be sure to find something that suits your interior.

Created expertly in-house using a variety of preserved moss and foliage species, our moss designs can be catered to you, all you need to do is let us know your ideas and the level of detail you would like from our range.

Our moss design styles can be applied to both moss walls and moss frames. Please note that this range depicts the levels of detail we offer, designs can be catered towards your ideas.

14