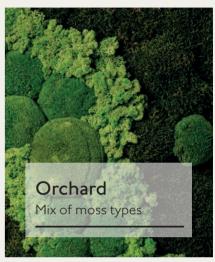

## MOSS DESIGN STYLES

We've got a range of moss design styles to choose from so you can be sure to find something that suits your interior.

Created expertly in-house using a variety of preserved moss and foliage species, our moss designs can be catered to you, all you need to do is let us know your ideas and the level of detail you would like from our range.

Our moss design styles can be applied to both moss walls and moss frames. Please note that this range depicts the levels of detail we offer, designs can be catered towards your ideas.

14