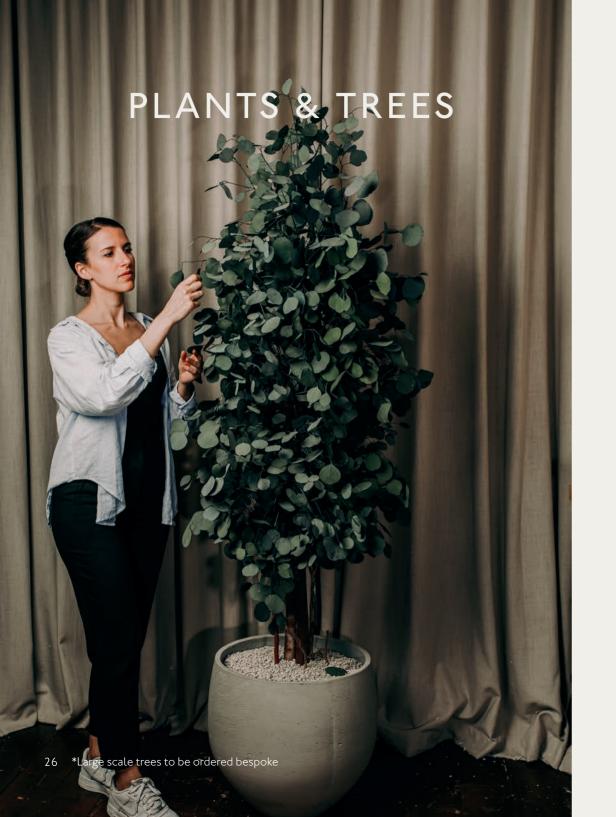

With the same freshness and appearance as live greenery, preserved plants and trees add nature to a space without the added need for regular maintenance or natural light, making them the perfect addition no matter the environment.