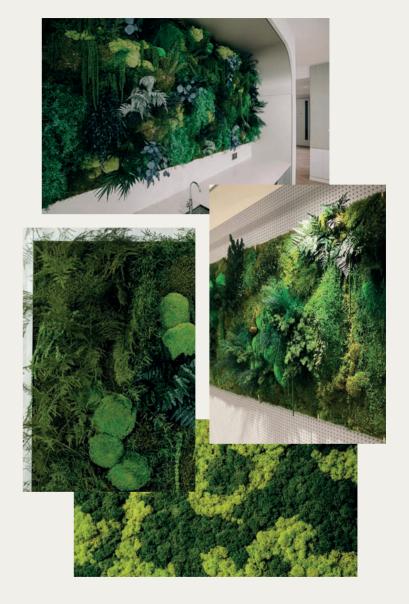

From simple designs that add a pop of colour through to designs bursting with detail, our moss walls are guaranteed to transform your space and are custom made to whatever size suits you.

## MOSS DESIGN STYLES

We've got a range of moss design styles to choose from so you can be sure to find something that suits your interior.

Created expertly in-house using a variety of preserved moss and foliage species, our moss designs can be catered to you, all you need to do is let us know your ideas and the level of detail you would like from our range.

Our moss design styles can be applied to both moss walls and moss frames. Please note that this range depicts the levels of detail we offer, designs can be catered towards your ideas.

14