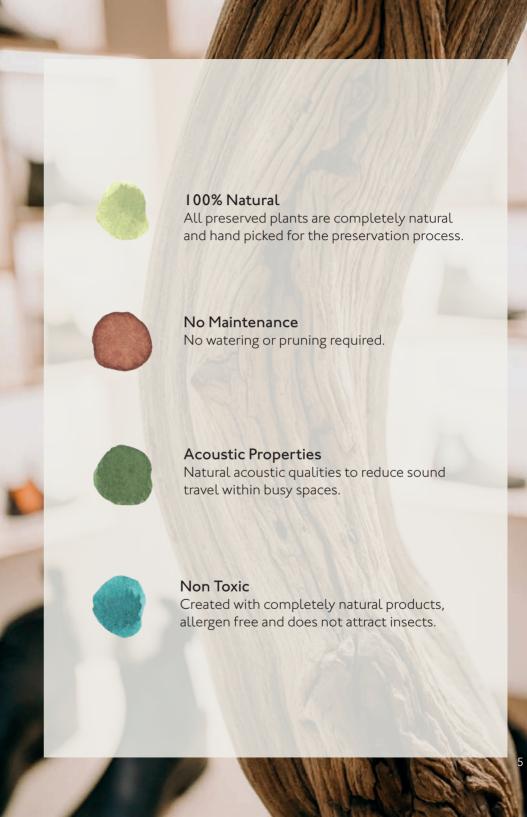

## WHAT ARE PRESERVED PLANTS?

Preserved plants are 100% natural indoor plants that require no typical plant maintenance, soil, or sunlight.

Suitable for indoor use only, our preserved range features a variety of planting styles so you're guaranteed to find something that works for you, from moss walls and panels through to leafy potted plants and decorative pieces.

With the same freshness and appearance as live greenery, preserved plants and trees add nature to a space without the added need for regular maintenance or natural light, making them the perfect addition no matter the environment.