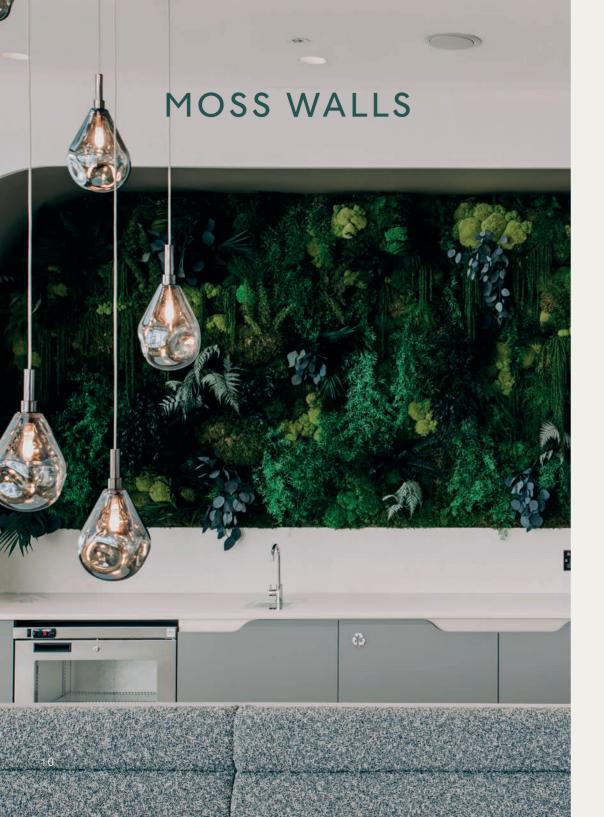

From simple designs that add a pop of colour through to designs bursting with detail, our moss walls are guaranteed to transform your space and are custom made to whatever size suits you.

## MOSS DESIGN STYLES

We've got a range of moss design styles to choose from so you can be sure to find something that suits your interior.

Created expertly in-house using a variety of preserved moss and foliage species, our moss designs can be catered to you, all you need to do is let us know your ideas and the level of detail you would like from our range.

Our moss design styles can be applied to both moss walls and moss frames. Please note that this range depicts the levels of detail we offer, designs can be catered towards your ideas.

14