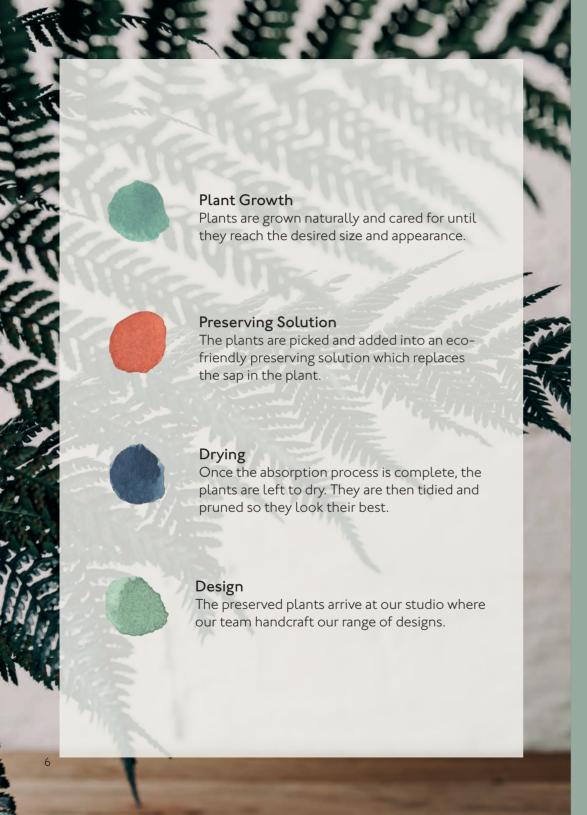

# WHAT IS THE PROCESS?

In order to preserve plants, their natural sap must be replaced by a solution that allows them to retain their looks and freshness for years to come.

The process is non-toxic and eco-friendly and carried out by plant preservation experts before arriving at the Plant Designs Studio.