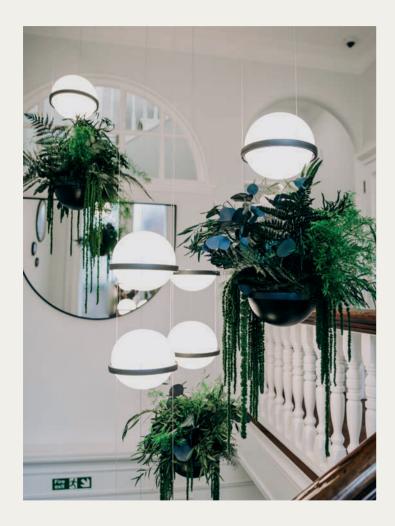

### KOKEDAMA

If potted plants aren't your thing, or you're just after something a little bit different, opt for one of our preserved Kokedamas. Perfect for hanging displays or adding some greenery to shelving.

### **TOPPERS**

Designed to go atop cabinets, units and shelves, our preserved toppers come in a range of sizes or can be created bespoke for the perfect fit. Ideal for adding green details or natural dividers to interiors.