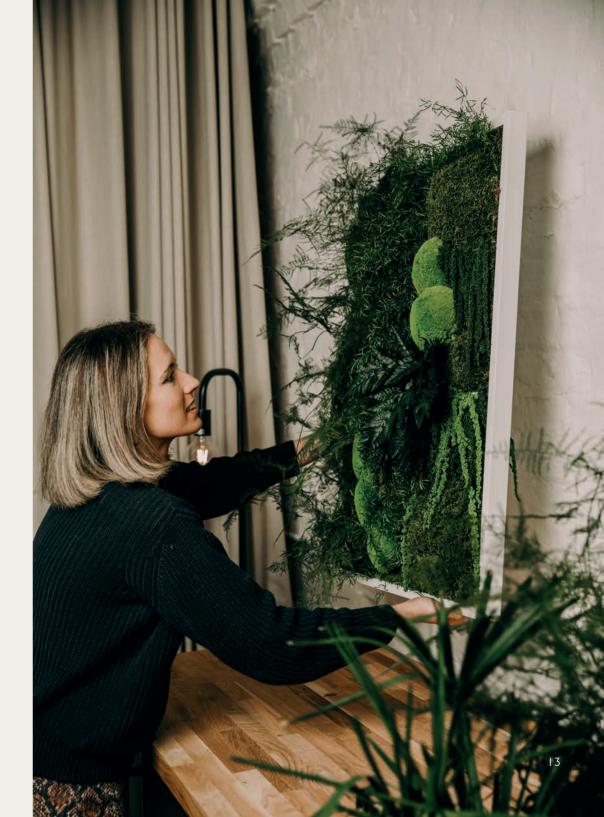

### **MOSS FRAMES**

Available in a range of shapes and sizes, moss frames are the perfect way to add unique biophilic works of art into your interior design.

## MOSS DESIGN STYLES

We've got a range of moss design styles to choose from so you can be sure to find something that suits your interior.

Created expertly in-house using a variety of preserved moss and foliage species, our moss designs can be catered to you, all you need to do is let us know your ideas and the level of detail you would like from our range.

Our moss design styles can be applied to both moss walls and moss frames. Please note that this range depicts the levels of detail we offer, designs can be catered towards your ideas.

14