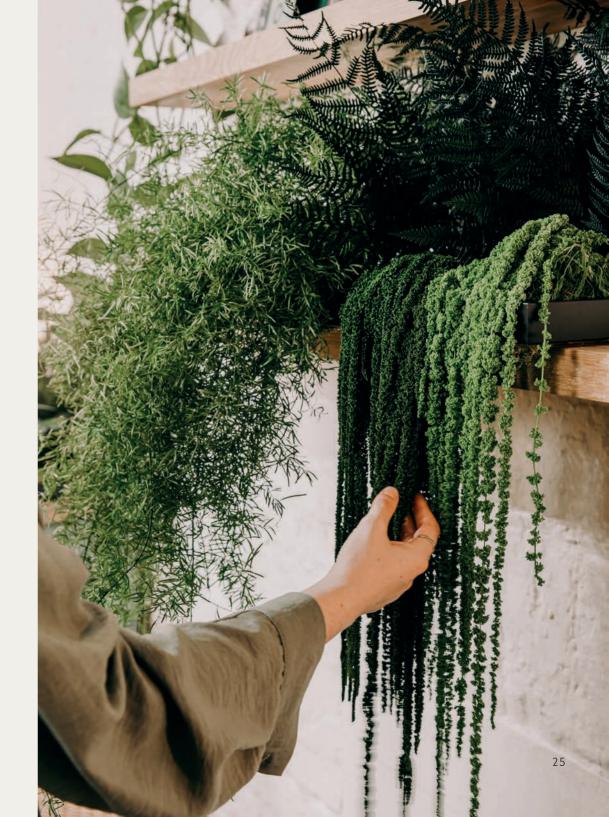

### **TOPPERS**

Designed to go atop cabinets, units and shelves, our preserved toppers come in a range of sizes or can be created bespoke for the perfect fit. Ideal for adding green details or natural dividers to interiors.