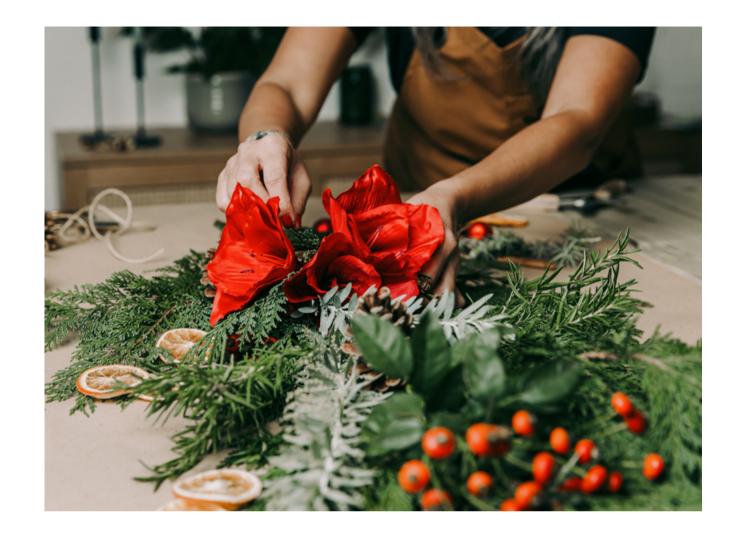

#### WREATHS

Make a seasonal wreath to adorn your door, window or interior.

You will be using fresh foliage to create a wreath for the season, be it Easter, summer, autumn or Christmas.

#### GARLANDS

Make a stunning seasonal garland with fresh foliage and decorations.

You will create a garland to take home to display on the wall or as a natural table centrepiece.