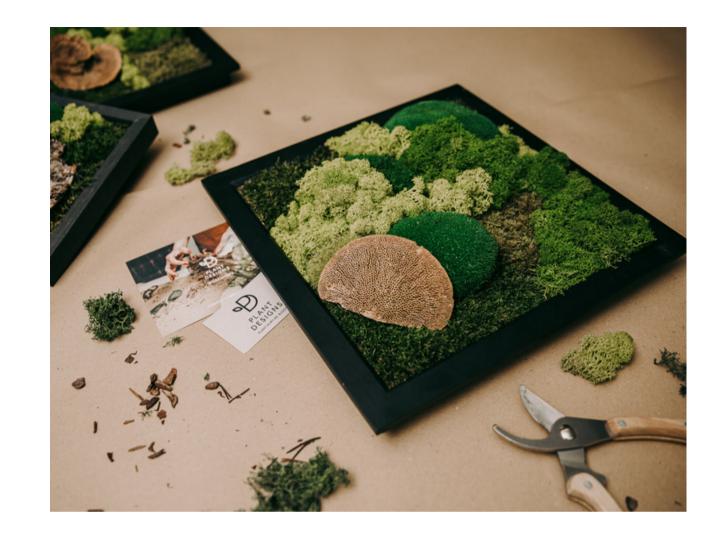

### MOSS ART

Create a framed work of biophilic art made of preserved moss.

Working with this natural material, you'll make a long lasting, maintenance-free piece of plant artwork for your space.