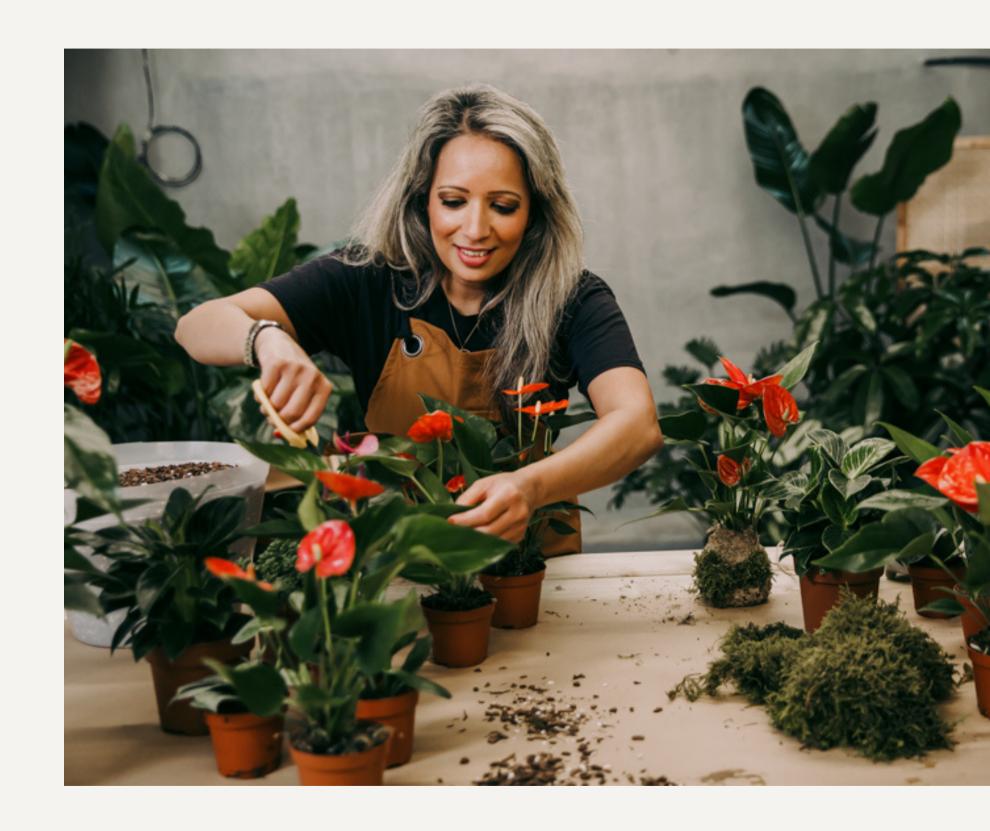

#### WORKSHOPS

We can offer a range of plant workshops run by our green fingered experts. Whether it's at your place or ours.

We offer expert instructions and quality materials to make a unique item for each participant to take home with them.

#### HOW IT WORKS

Decide which workshop suits your group.

Workshops last around one to one and a half hours and include all the kit each person needs to get involved.

We recommend a minimum of 8 people but we're very happy to quote for smaller numbers. Larger groups can receive a discounted rate.

# WHAT'S INCLUDED?

Our expert team have a wealth of knowledge to pass on. They will be ready with a kit for each person at the workshop, to make a finished item you can each take home and display.

We can offer workshops from groups of 8 up to 30 people. This can be at our Exmouth Market workshop, just 5 minutes walk from Farringdon tube or at your premises.