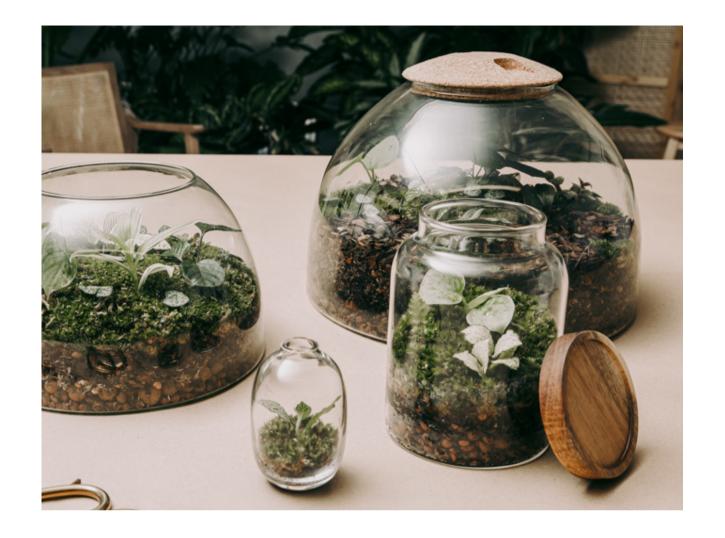

## TERRARIUM MAKING

Build a miniature garden in a jar to take home.

Our plant experts will take you step by step though making your own mini biome, complete with layers of earth and stones and lots of beautiful greenery.