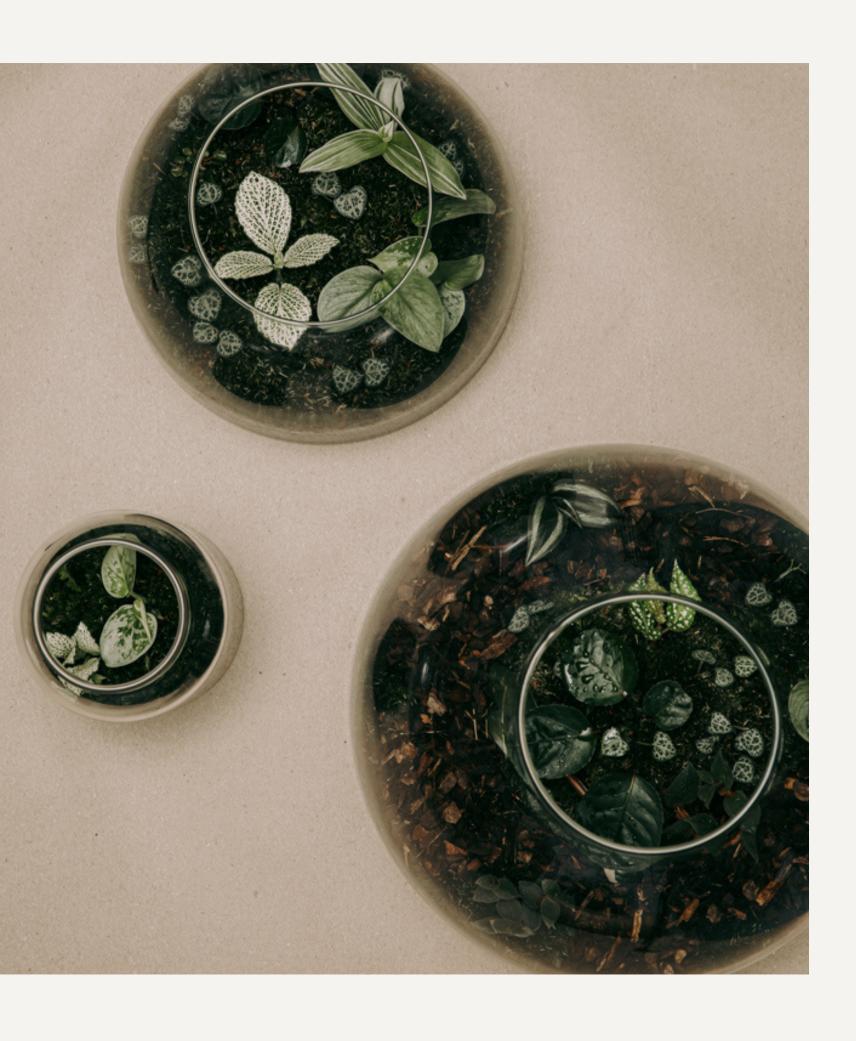

## TERRARIUM MAKING

Build a miniature garden in a jar to take home.

Our plant experts will take you step by step though making your own mini biome, complete with layers of earth and stones and lots of beautiful greenery.