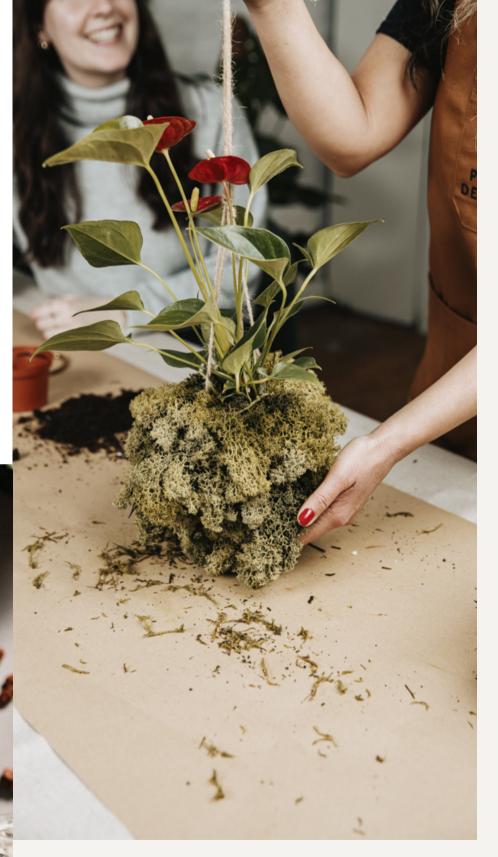

#### KOKEDAMA

The Japanese art of creating a hanging plant display in a neat moss ball.

You will create a natural moss hanging display complete with a growing plant, to suspend and care for when you get home.