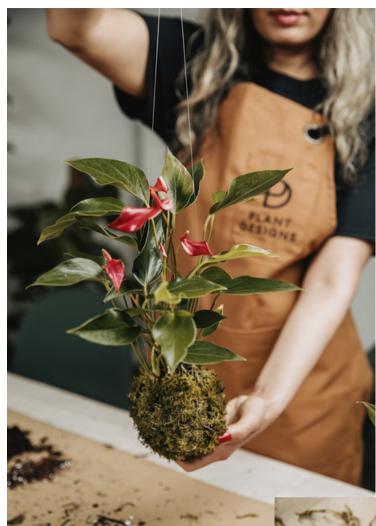

#### KOKEDAMA

The Japanese art of creating a hanging plant display in a neat moss ball.

You will create a natural moss hanging display complete with a growing plant, to suspend and care for when you get home.