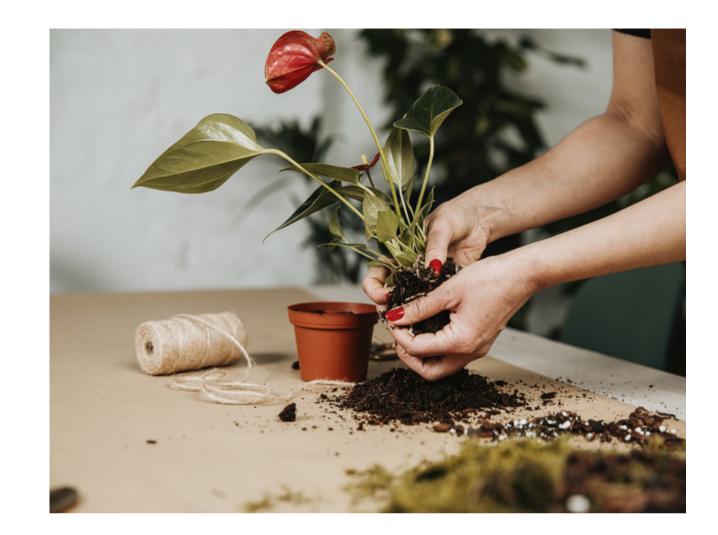

#### KOKEDAMA

The Japanese art of creating a hanging plant display in a neat moss ball.

You will create a natural moss hanging display complete with a growing plant, to suspend and care for when you get home.