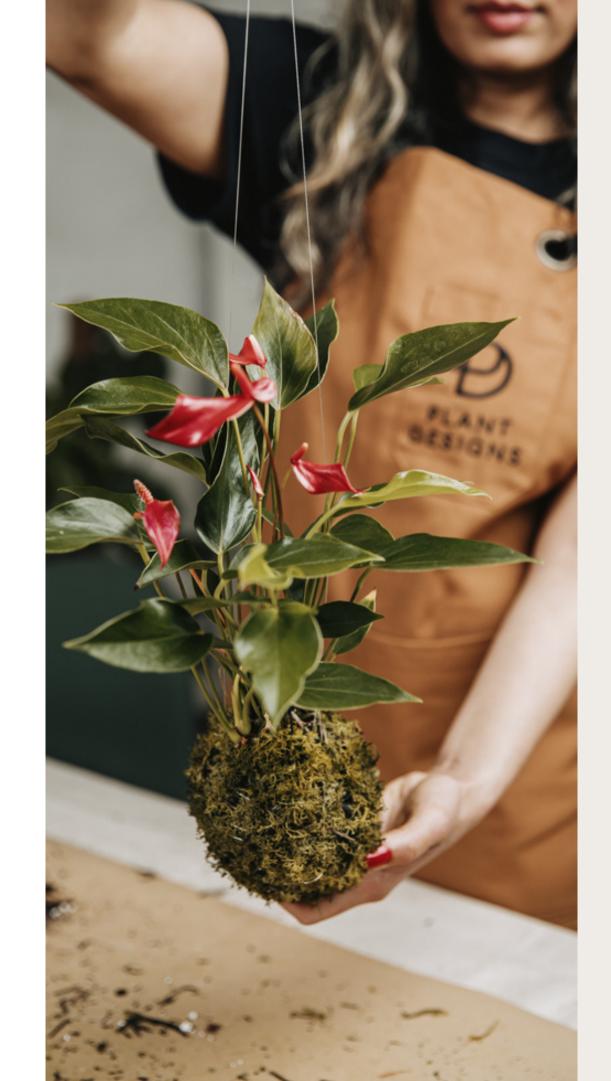

#### KOKEDAMA

The Japanese art of creating a hanging plant display in a neat moss ball.

You will create a natural moss hanging display complete with a growing plant, to suspend and care for when you get home.