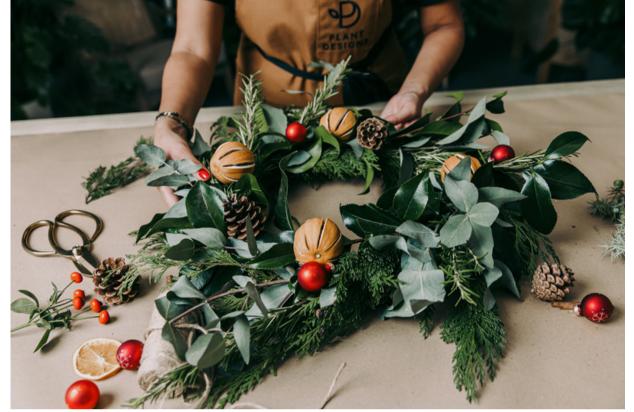

#### WREATHS

Make a seasonal wreath to adorn your door, window or interior.

You will be using fresh foliage to create a wreath for the season, be it Easter, summer, autumn or Christmas.