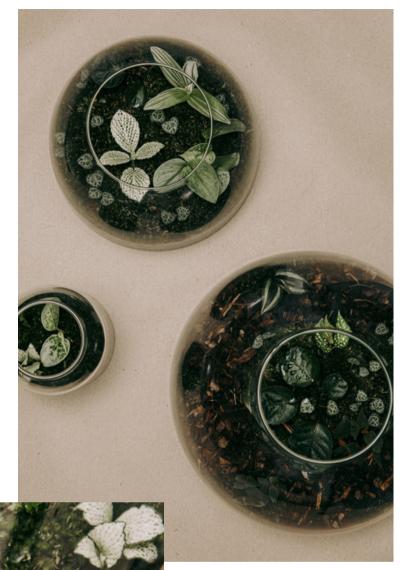

## TERRARIUM MAKING

Build a miniature garden in a jar to take home.

Our plant experts will take you step by step though making your own mini biome, complete with layers of earth and stones and lots of beautiful greenery.