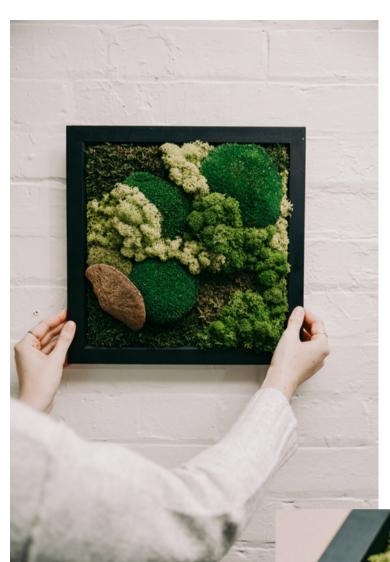

### MOSS ART

Create a framed work of biophilic art made of preserved moss.

Working with this natural material, you'll make a long lasting, maintenance-free piece of plant artwork for your space.