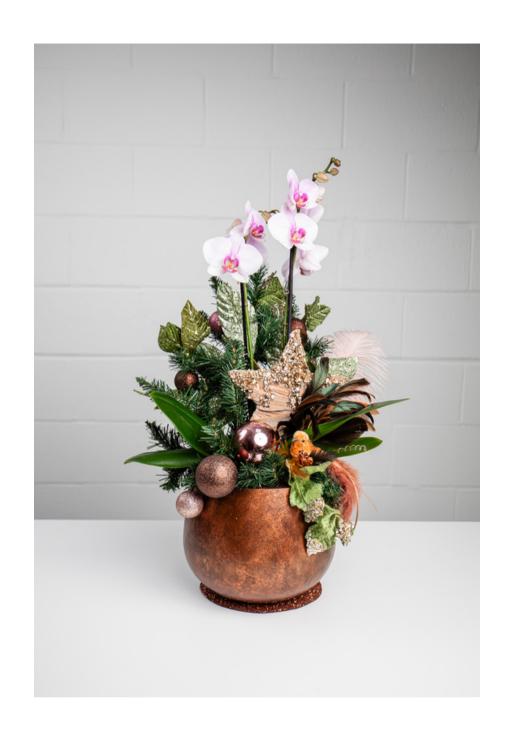

# SELECT YOUR SIZE

All Bloom displays come in three sizes. They all incorporate beautiful design details and fresh blooms, at different scales to best fit your space.