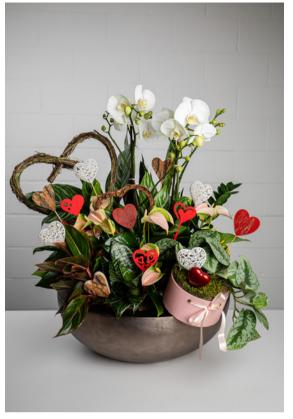

## YEAR ROUND

We can offer a range of displays to mark occasions through the year. From Spring to Winter, you can celebrate with a fresh living display, expertly made by our plant designers.

VALENTINES

SPRING

## SELECT YOUR SEASONS

You can pick from four or six displays a year. Four displays includes spring, summer, autumn and Christmas. Six rotations has the addition of Valentine's and Halloween.