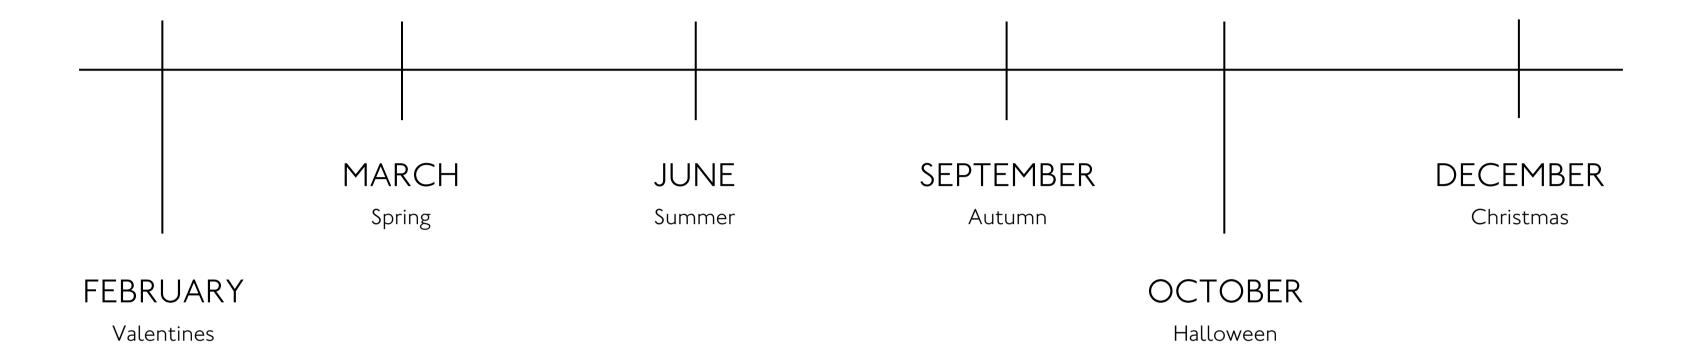

## YEAR ROUND

We can offer a range of displays to mark occasions through the year. From Spring to Winter, you can celebrate with a fresh living display, expertly made by our plant designers.

VALENTINES

SPRING

SUMMER

AUTUMN

HALLOWEEN

**CHRISTMAS** 

## SELECT YOUR SEASONS

You can pick from four or six displays a year. Four displays includes spring, summer, autumn and Christmas. Six rotations has the addition of Valentine's and Halloween.