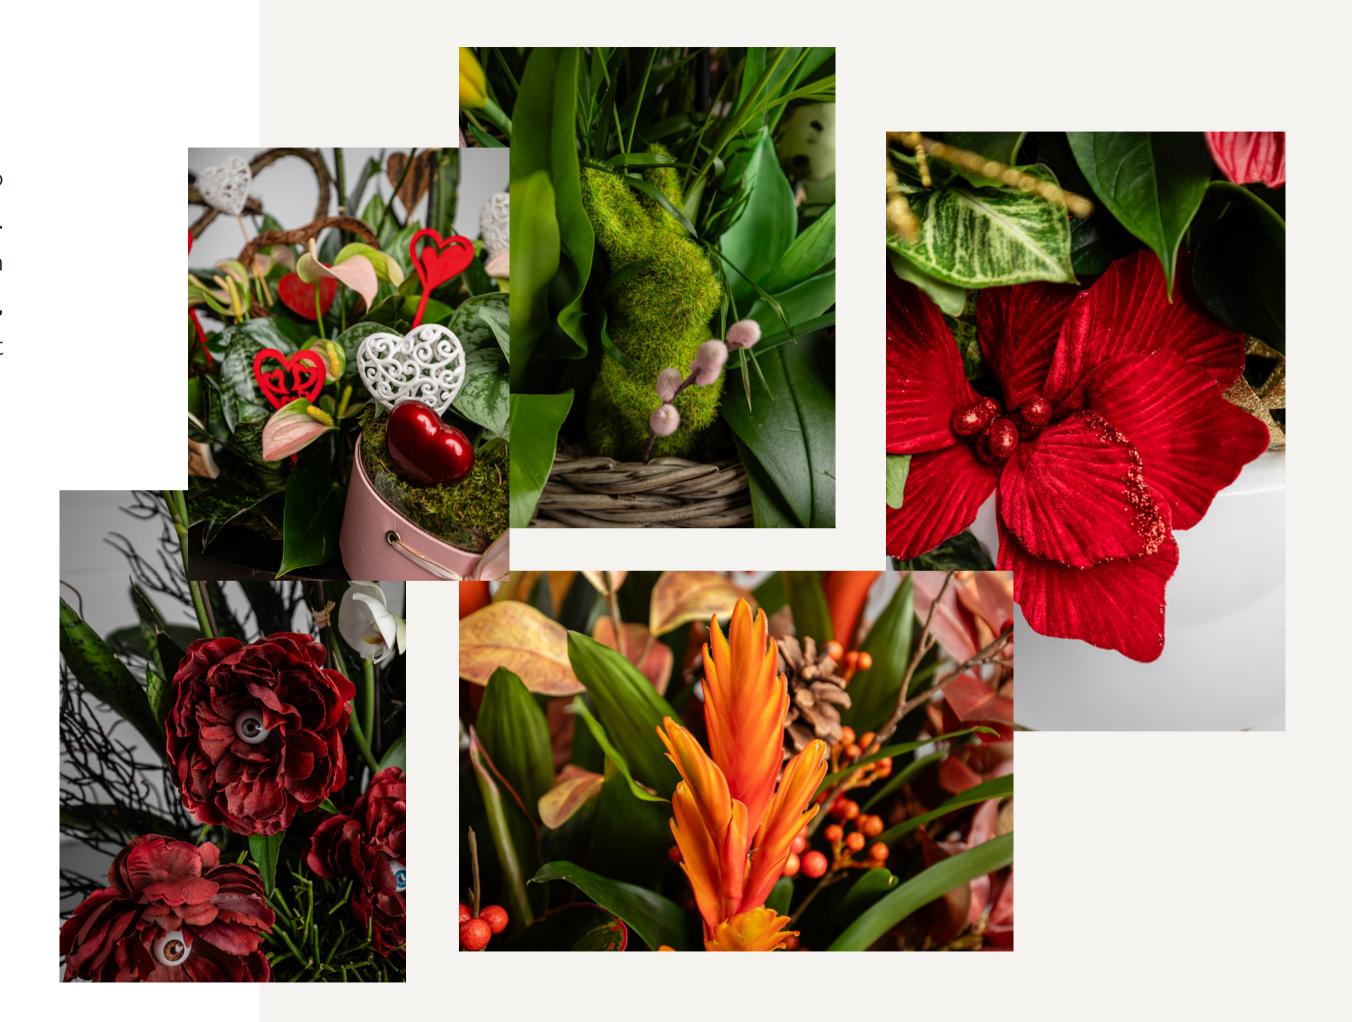

## YEAR ROUND

We can offer a range of displays to mark occasions through the year. From Spring to Winter, you can celebrate with a fresh living display, expertly made by our plant designers.

VALENTINES

SPRING

## SELECT YOUR SEASONS

You can pick from four or six displays a year. Four displays includes spring, summer, autumn and Christmas. Six rotations has the addition of Valentine's and Halloween.