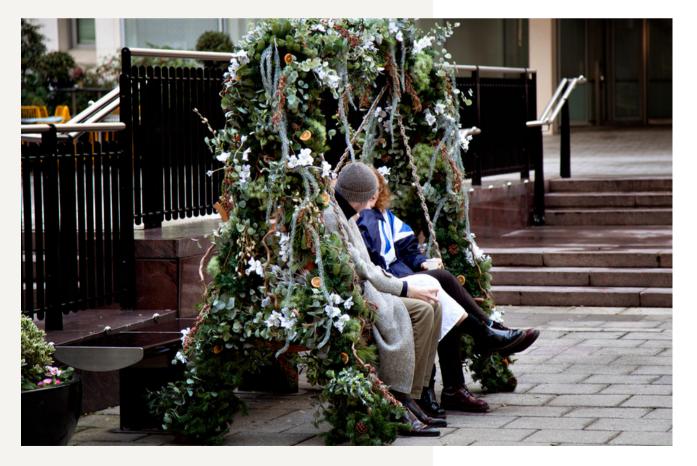

# GO LARGE

Want to get people involved? We can also build larger scale interactive displays, to encourage people to stop, sit or take photos, feeling part of the celebration.