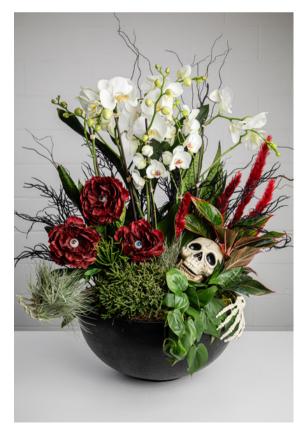

SUMMER

AUTUMN

HALLOWEEN

**CHRISTMAS** 

## SELECT YOUR SEASONS

You can pick from four or six displays a year. Four displays includes spring, summer, autumn and Christmas. Six rotations has the addition of Valentine's and Halloween.