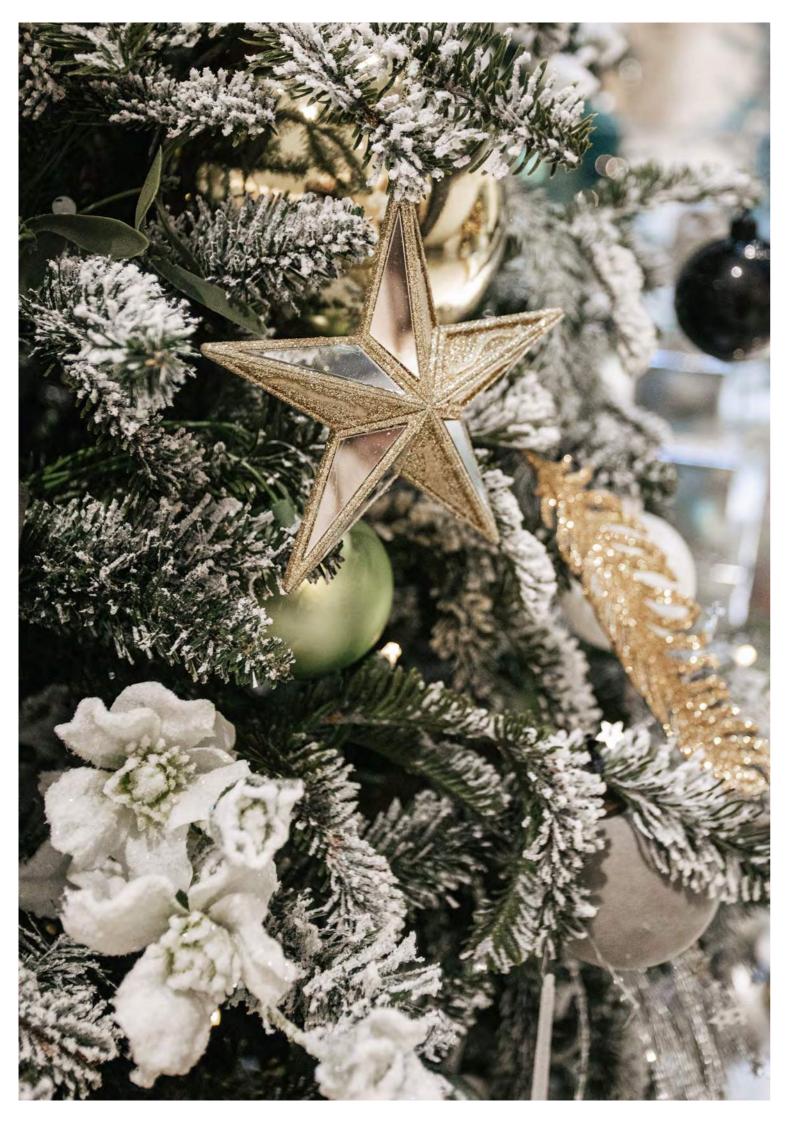

# CLASSIC

When only a traditional display will do, our Classic range is the perfect choice. Comprising four of our most effortlessly elegant schemes, this range is the embodiment of Christmas cheer.

Elegant and extravagant, our Snow & Ice scheme is brimming with festive charm.

Featuring a sophisticated palette of white and silver, each display is decked out in a carefully curated variety of Christmas baubles, from snowflakes to miniature reindeer.

**COSY CHRISTMAS** CLASSIC

For those who prefer classic over contemporary, nothing says 'Christmas' quite like the traditional combination of red and gold.