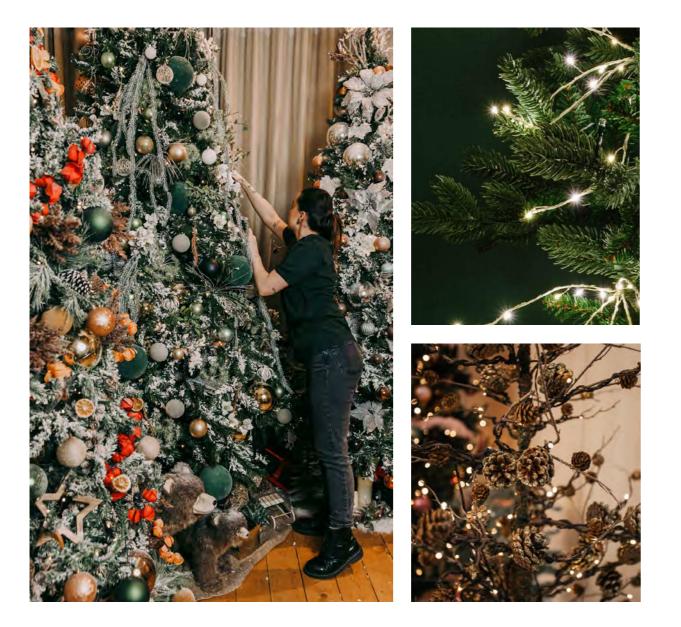

### CHRISTMAS BY PLANT DESIGNS

This Christmas, bring some magic to your workspace with a festive display by Plant Designs. Whether you're looking for something classic or contemporary, pared-back or with a (literal) bow on top, we're here to help. Beloved by clients all across the capital, our award-winning schemes and high-quality replica trees are sure to capture the imagination of staff and visitors alike.

If you need any guidance or have questions about our booking process, your client manager will be more than happy to help.

From garlands and festive rings, to geometric frames and lantern scenes, we have plenty of ways to help you add those finishing touches thanks to our accessories range. Perfect for brightening up dark corners and spreading the festive cheer throughout your space.