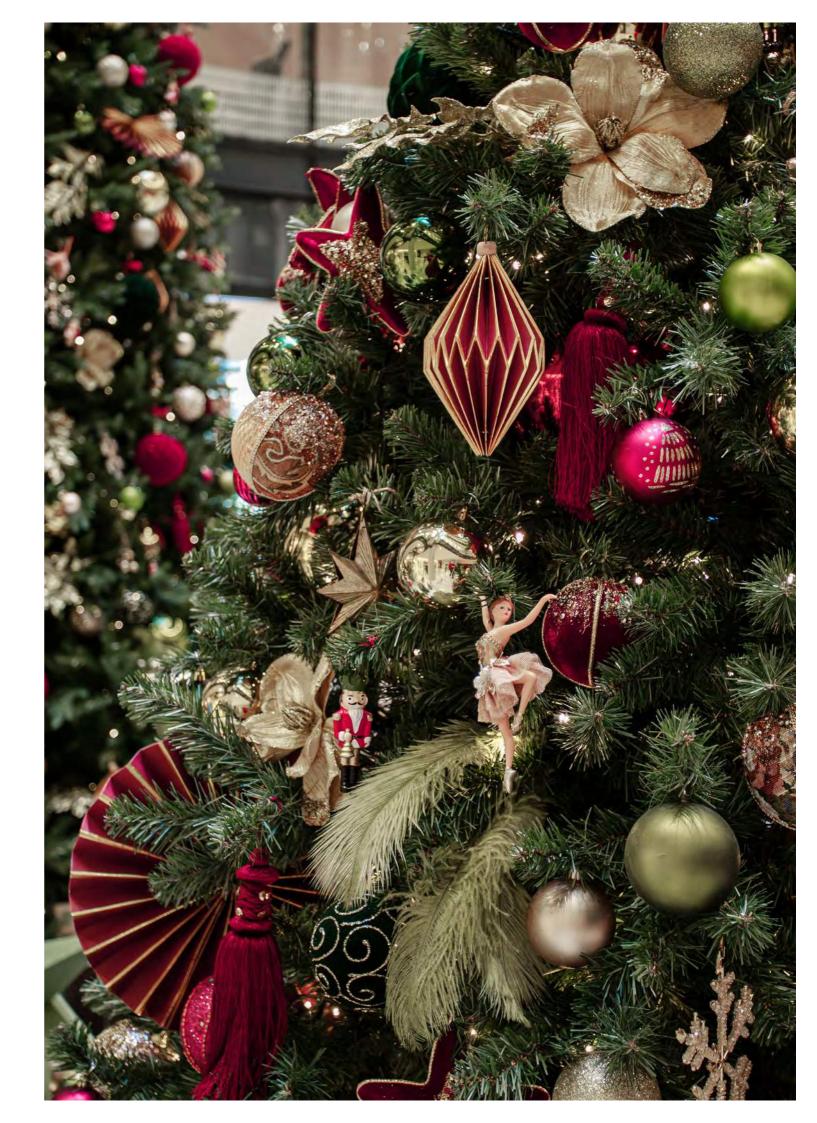

A Christmas tale we all know and a scheme to delight all ages. Elegant ballerinas and nutcracker soldiers adorn the branches amongst luxious paper fans and tassels.

Burgundy and gold with hints of sage green, make this a sumptuous and warm scheme, that will set off the season perfectly.