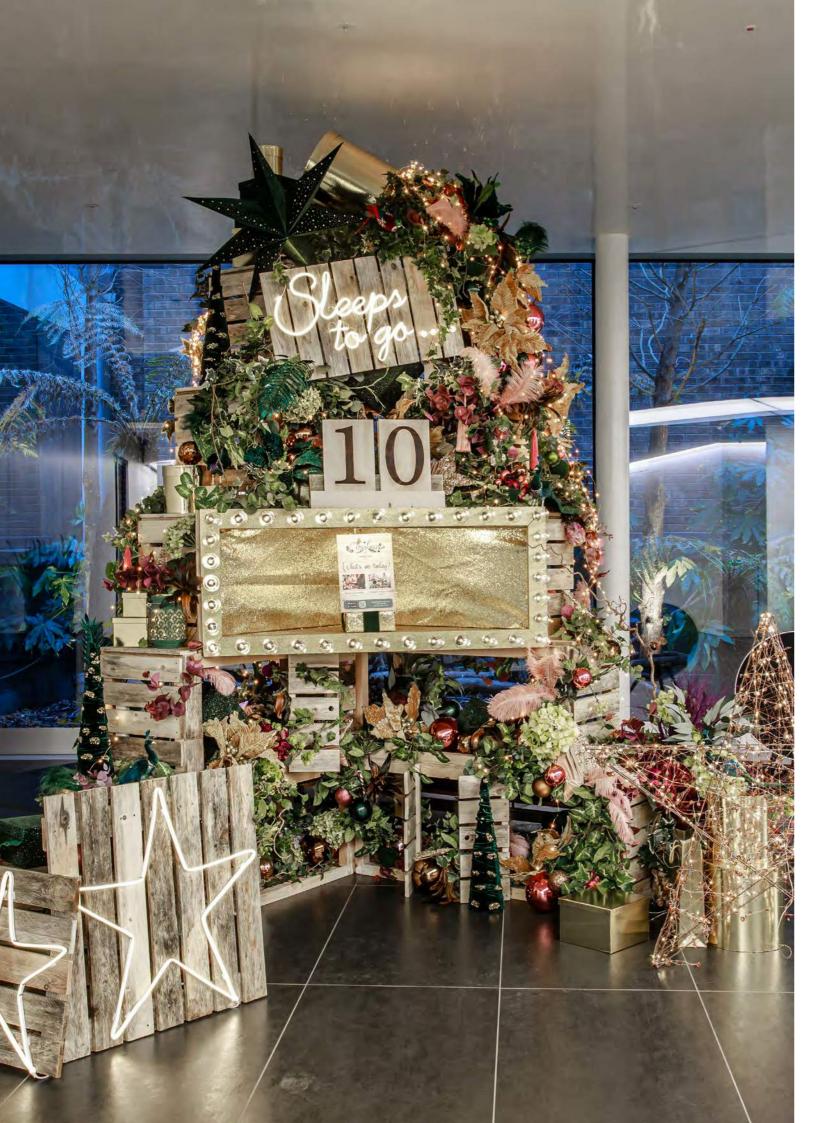

SET THE SCENE

For those who wish to turn their space into something truly special over the festive period, our Christmas scenes are an excellent choice. Carefully designed and brimming with creativity, each bespoke scene is sure to delight. From traditional to contemporary, we can create something suitably festive.

Scenes can be made to any size requirements, using a number of our whimsical props and characters to bring a touch of festive spirit. What's more, we'll design it to tie in perfectly with your chosen décor scheme – see page 10 onwards for decor options.