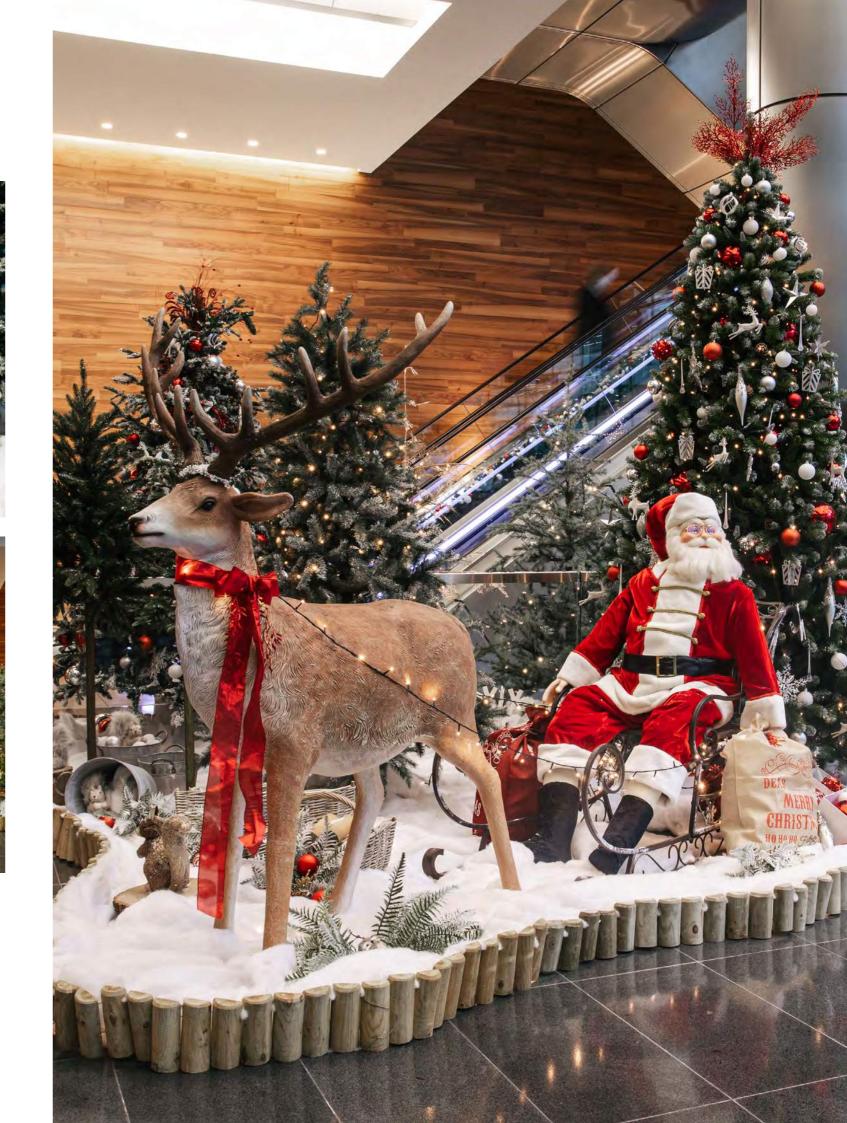

SET THE SCENE

For those who wish to turn their space into something truly special over the festive period, our Christmas scenes are an excellent choice. Carefully designed and brimming with creativity, each bespoke scene is sure to delight. From traditional to contemporary, we can create something suitably festive.

Scenes can be made to any size requirements, using a number of our whimsical props and characters to bring a touch of festive spirit. What's more, we'll design it to tie in perfectly with your chosen décor scheme – see page 10 onwards for decor options.