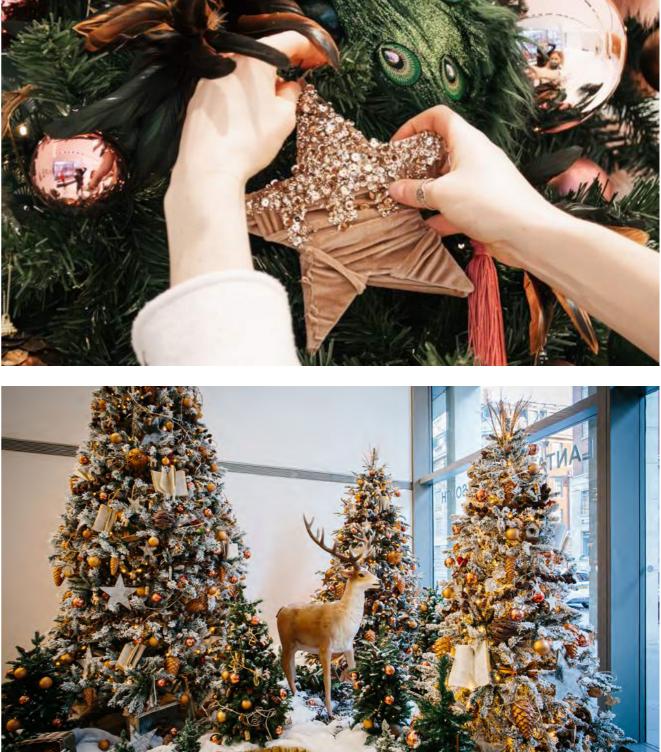

### **UPGRADE TO A SCENE**

For an extra-special Christmas display, upgrade your décor to a scene, made from multiple clustered trees and festive props designed to match your chosen scheme. Our award-winning scenes are eye-catching and unique – just get in touch with our team to discuss your options.

#### UPGRADE TO A SCENE See Page 43

Upgrade your scheme to a scene, comprised of clustered trees and festive props - get in touch with our team to discuss your options.