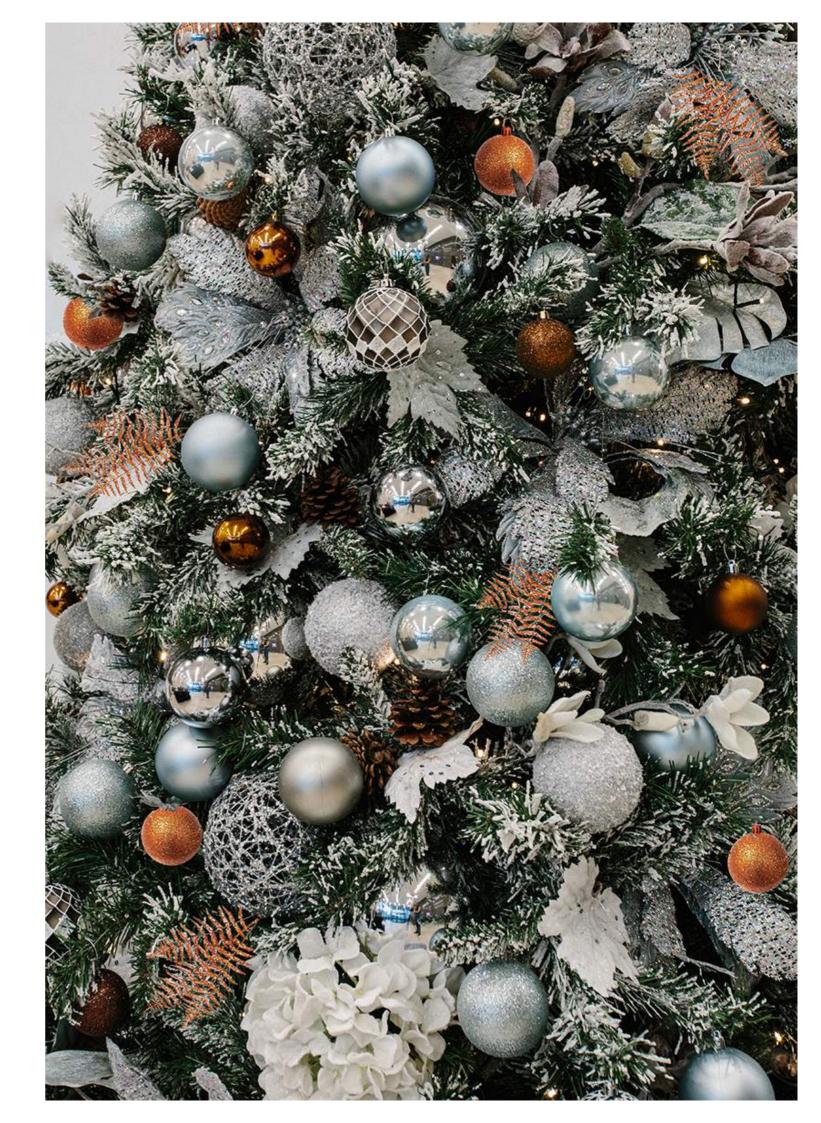

## MORNING MIST

PREMIUM

Soft and lovely, Morning Mist is a décor scheme that embodies all the beauty of a crisp winter morning.

Frosted decorations in cream and silver, with rich copper and chestnut brown combine to create a luxuriant aesthetic that will bring a touch of magic to any space.