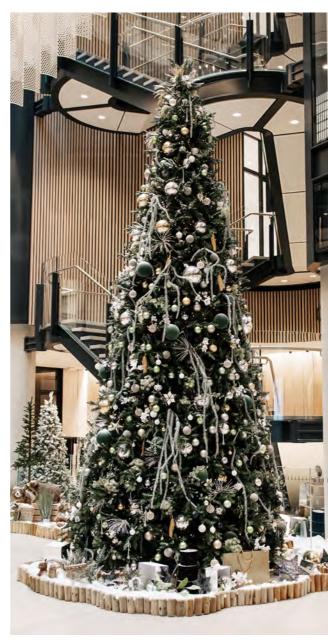

SET THE SCENE

For those who wish to turn their space into something truly special over the festive period, our Christmas scenes are an excellent choice. Carefully designed and brimming with creativity, each bespoke scene is sure to delight. From traditional to contemporary, we can create something suitably festive.

Scenes can be made to any size requirements, using a number of our whimsical props and characters to bring a touch of festive spirit. What's more, we'll design it to tie in perfectly with your chosen décor scheme – see page 10 onwards for decor options.