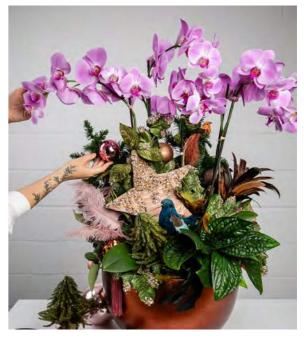

## SECRET GARDEN

Secret Garden is a lavish design inspired by the majestic peacock, striding around in his palatial garden.

Expect to find tones of jade green and dusty pink, soft blush and a sumptuous indigo blue, coming together in a scheme that simply exudes opulence.