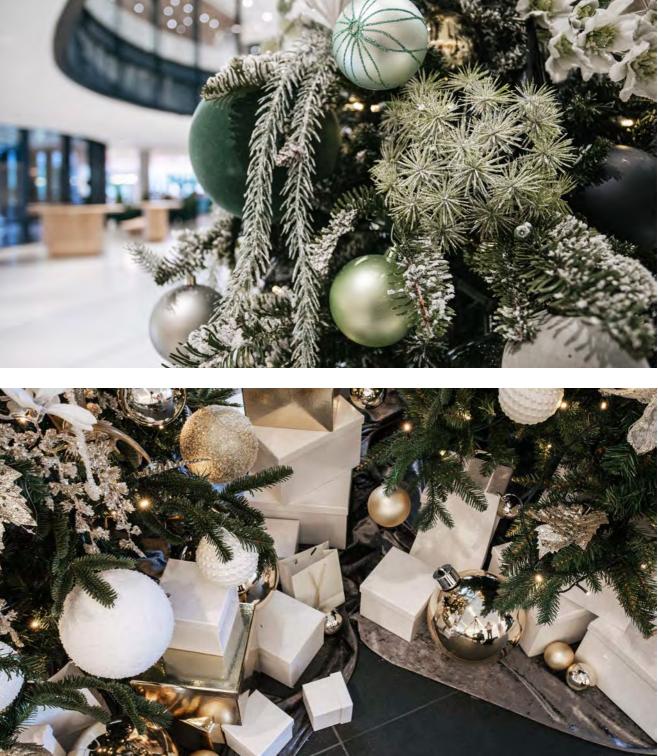

Frosted woodlands shining under a clear winter sky were the inspiration behind Moonlight.

Pearlescent details and a soft, muted palette create a sense of undeniable elegance, making Moonlight the perfect choice for those seeking something extra special this year.

## MORNING MIST

PREMIUM

Soft and lovely, Morning Mist is a décor scheme that embodies all the beauty of a crisp winter morning.

Frosted decorations in cream and silver, with rich copper and chestnut brown combine to create a luxuriant aesthetic that will bring a touch of magic to any space.