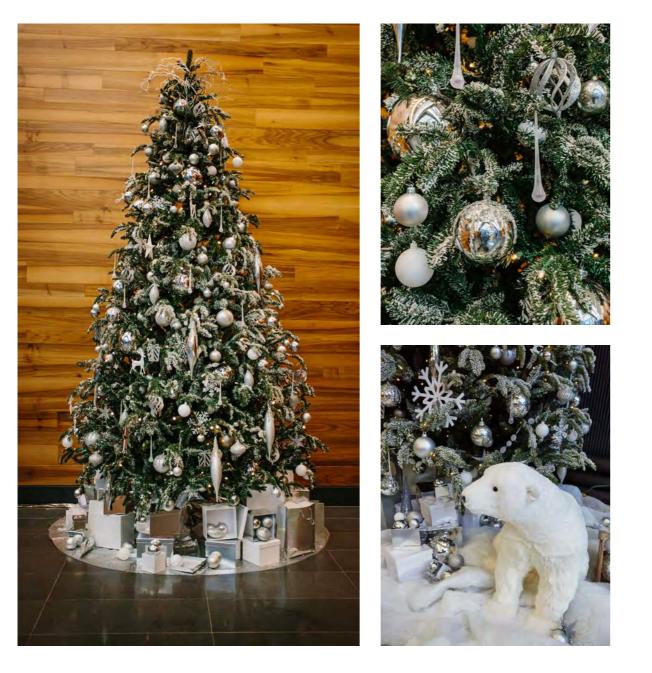

# CLASSIC

When only a traditional display will do, our Classic range is the perfect choice. Comprising four of our most effortlessly elegant schemes, this range is the embodiment of Christmas cheer.

Elegant and extravagant, our Snow & Ice scheme is brimming with festive charm.

Featuring a sophisticated palette of white and silver, each display is decked out in a carefully curated variety of Christmas baubles, from snowflakes to miniature reindeer.

**COSY CHRISTMAS** CLASSIC

For those who prefer classic over contemporary, nothing says 'Christmas' quite like the traditional combination of red and gold.