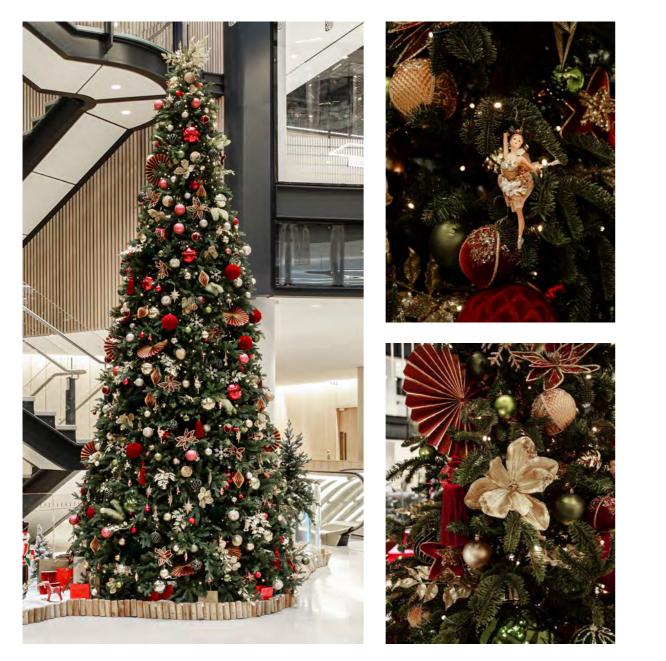

A Christmas tale we all know and a scheme to delight all ages. Elegant ballerinas and nutcracker soldiers adorn the branches amongst luxious paper fans and tassels.

Burgundy and gold with hints of sage green, make this a sumptuous and warm scheme, that will set off the season perfectly.