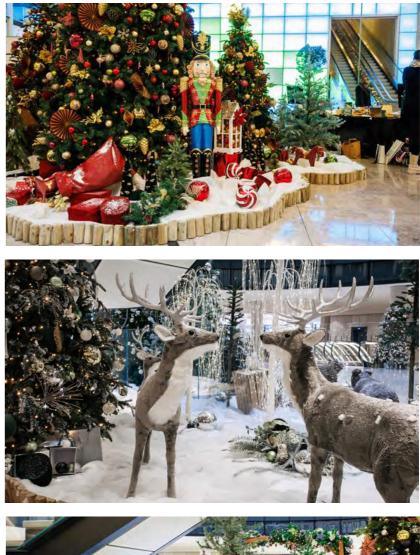

SET THE SCENE

For those who wish to turn their space into something truly special over the festive period, our Christmas scenes are an excellent choice. Carefully designed and brimming with creativity, each bespoke scene is sure to delight. From traditional to contemporary, we can create something suitably festive.

Scenes can be made to any size requirements, using a number of our whimsical props and characters to bring a touch of festive spirit. What's more, we'll design it to tie in perfectly with your chosen décor scheme – see page 10 onwards for decor options.

### **UPGRADE TO A SCENE**

For an extra-special Christmas display, upgrade your décor to a scene, made from multiple clustered trees and festive props designed to match your chosen scheme. Our award-winning scenes are eye-catching and unique – just get in touch with our team to discuss your options.