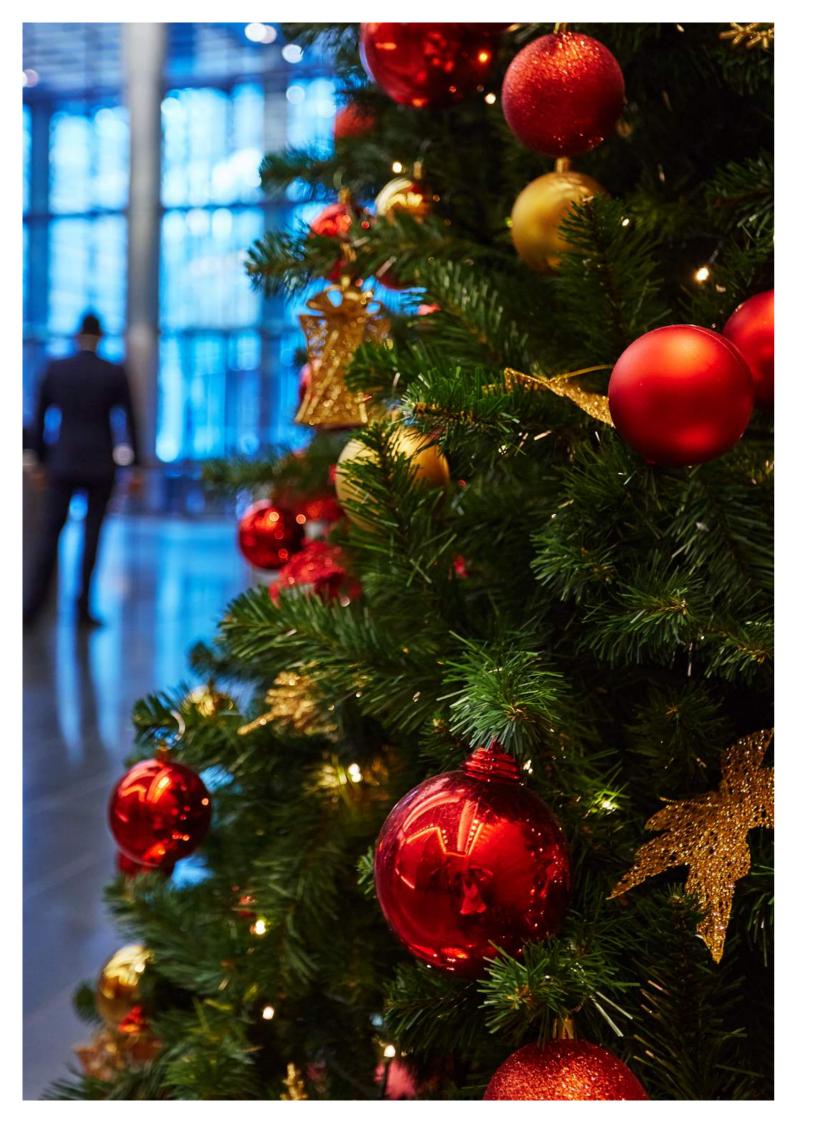

Featuring a sophisticated palette of white and silver, each display is decked out in a carefully curated variety of Christmas baubles, from snowflakes to miniature reindeer.

**COSY CHRISTMAS** CLASSIC

For those who prefer classic over contemporary, nothing says 'Christmas' quite like the traditional combination of red and gold.

With baubles and decorations in a range of textures and shapes, Cosy Christmas creates a striking visual impression while sticking to that tried a nd true Christmas palette.

Look out, look out, Jack Frost is about! Inspired by the jolly red scarf worn by our frosty friend, this scheme will inspire a touch of child-like wonder in any passers-by.