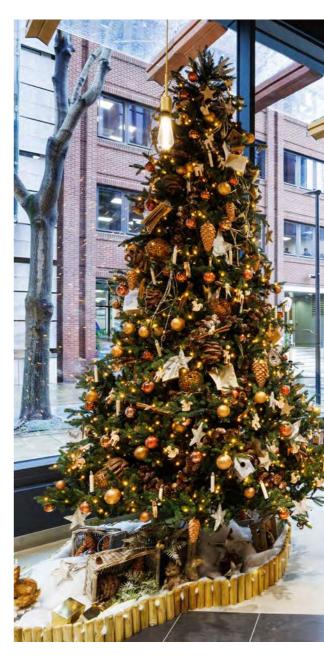

For those seeking a traditional décor scheme, Winter's Tale is the perfect choice. Filled with rustic touches that evoke a cosy Christmas Eve, it's sure to delight and inspire.

This display centres on copper tones and natural wooden details, from stars and pinecones to tiny woodland creatures. Folded books with electric candles add a final flourish that's utterly charming.

#### PICK YOUR DECOR

Morning Mist

Snow & Ice pg34

Cosy Christmas

Jack Frost

pg38

Snowy Nights

| Nutcracker<br>pg10             | 7ft                        |
|--------------------------------|----------------------------|
| Secret Garden                  | 8ft                        |
| Moonlight<br><sub>pg14</sub>   | l Oft                      |
| Under The Mistletoe            | l 2ft                      |
| Midnight Shimmer               | l 6ft                      |
| Fireside                       | l 8ft                      |
| Winter's Tale SOLD<br>pg24 OUT | 20ft                       |
| Pink Champagne                 | Up to 25ft<br>by request   |
| Swan Lake pg28                 | All trees come with decora |