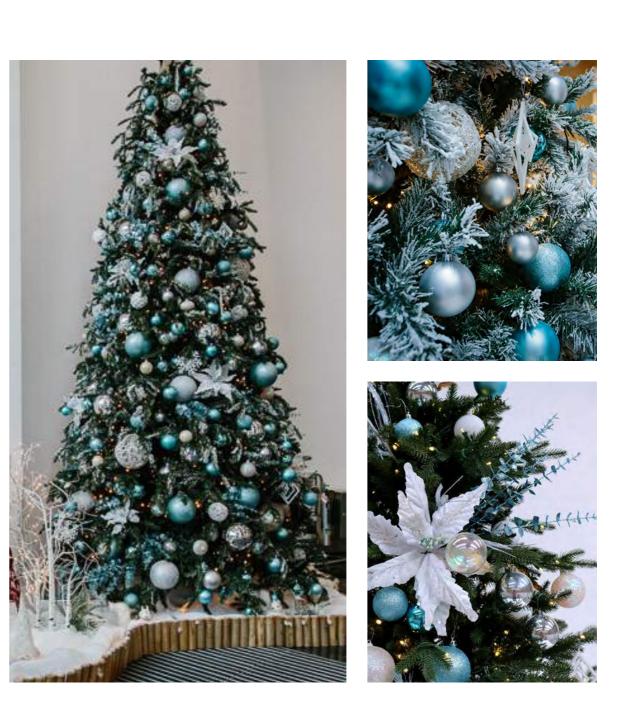

## UNDER THE MISTLETOE

Inspired by special moments shared with loved ones, Under the Mistletoe celebrates an age-old Christmas tradition in a luxurious, contemporary design.

Incorporating frosted greens and rich silver and gold, this scheme is festive opulence at its finest. Shimmering ornaments and delicate foliage sprigs complete the look, with warm LED lights adding that final touch of magic.