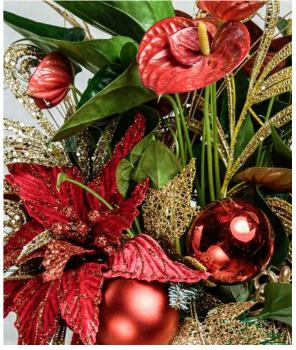

# PREMIUM

With opulent details and luxurious textures, our Premium range comprises five extraordinary schemes designed by our in-house team. Each scheme in our Premium range is limited-edition, meaning you can guarantee that a truly unique Christmas for you and your team.

A Christmas tale we all know and a scheme to delight all ages. Elegant ballerinas and nutcracker soldiers adorn the branches amongst luxious paper fans and tassels.

Burgundy and gold with hints of sage green, make this a sumptuous and warm scheme, that will set off the season perfectly.