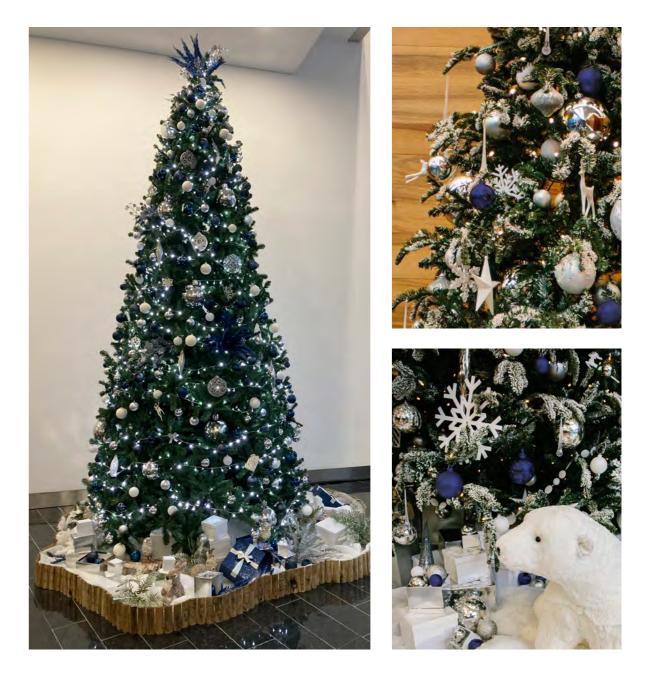

A classic combination of deep blue baubles with silver and white ornaments. A modern feel mixed with some traditional elements to make a beautiful festive design.