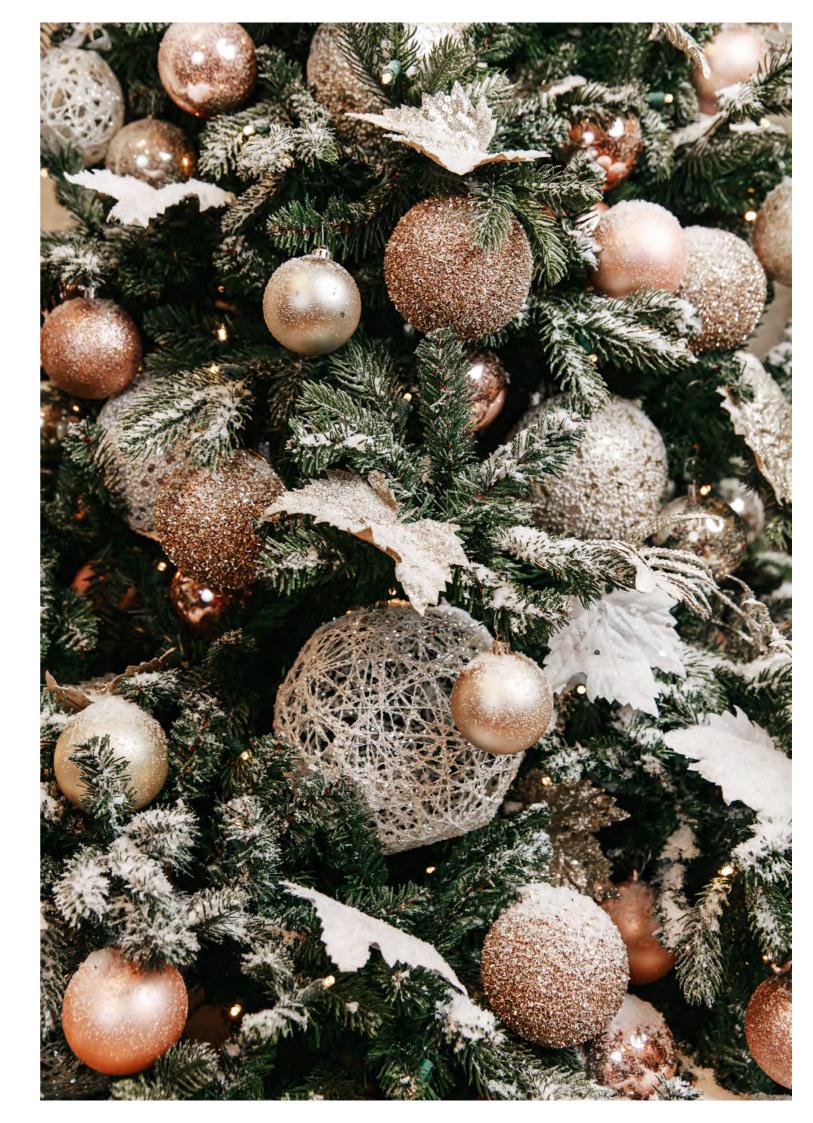

## MORNING MIST

PREMIUM

Soft and lovely, Morning Mist is a décor scheme that embodies all the beauty of a crisp winter morning.

Frosted decorations in cream and silver, with rich copper and chestnut brown combine to create a luxuriant aesthetic that will bring a touch of magic to any space.