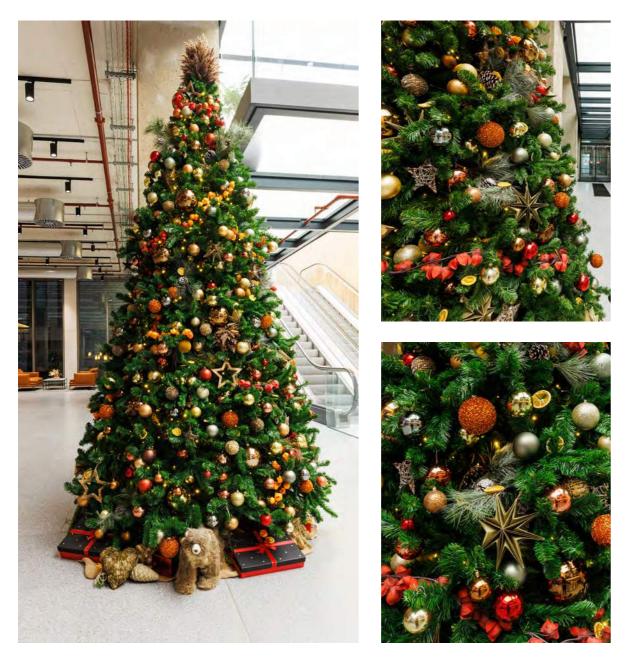

Drawing inspiration from cosy winter's nights, Fireside incorporates warm textures and colours, to evoke sitting near a crackling fire.

From bright Physalis lanterns and orange slices, to hessian and wood, these decorations offer natural textures. With splashes of sunset orange and gold baubles, you've got a scheme that's nothing short of magical.