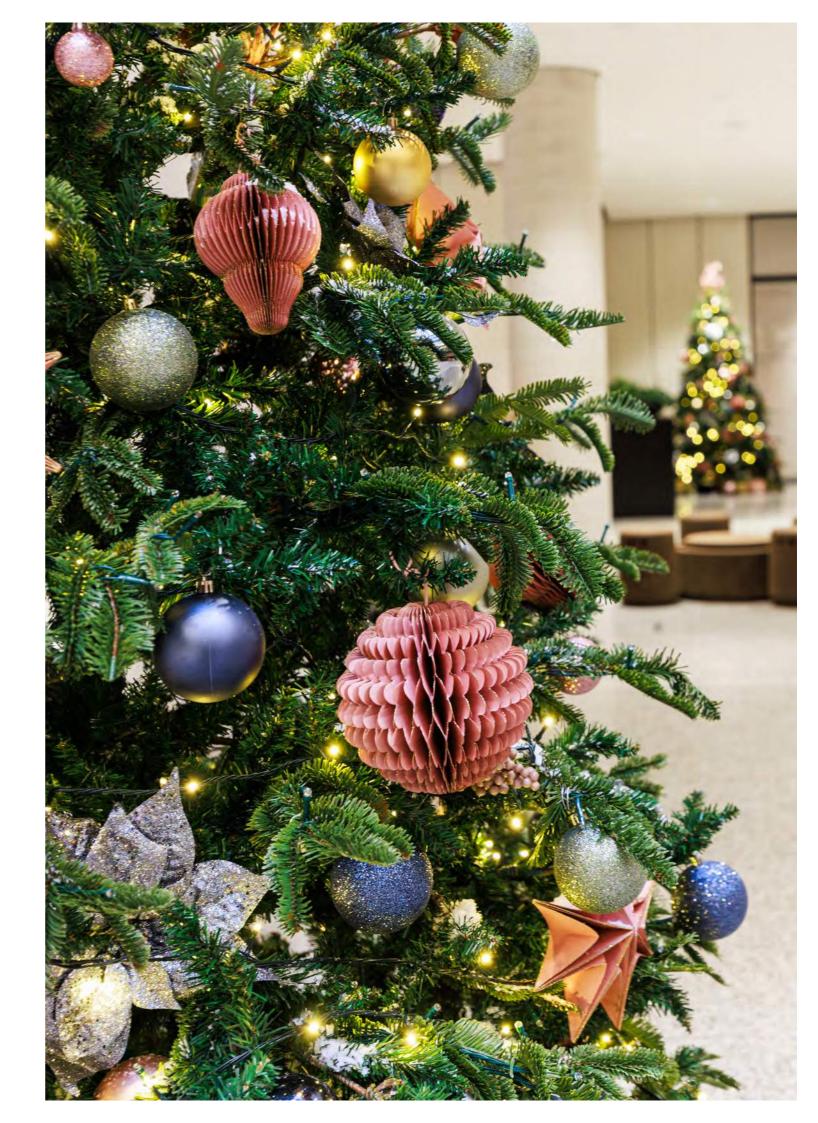

SET THE SCENE

For those who wish to turn their space into something truly special over the festive period, our Christmas scenes are an excellent choice. Carefully designed and brimming with creativity, each bespoke scene is sure to delight. From traditional to contemporary, we can create something suitably festive.

Scenes can be made to any size requirements, using a number of our whimsical props and characters to bring a touch of festive spirit. What's more, we'll design it to tie in perfectly with your chosen décor scheme – see page 10 onwards for decor options.