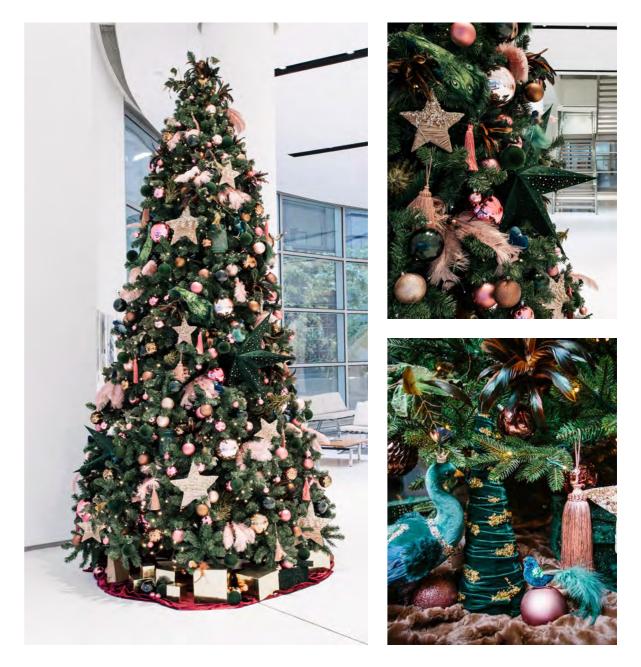

## SECRET GARDEN

Secret Garden is a lavish design inspired by the majestic peacock, striding around in his palatial garden.

Expect to find tones of jade green and dusty pink, soft blush and a sumptuous indigo blue, coming together in a scheme that simply exudes opulence.