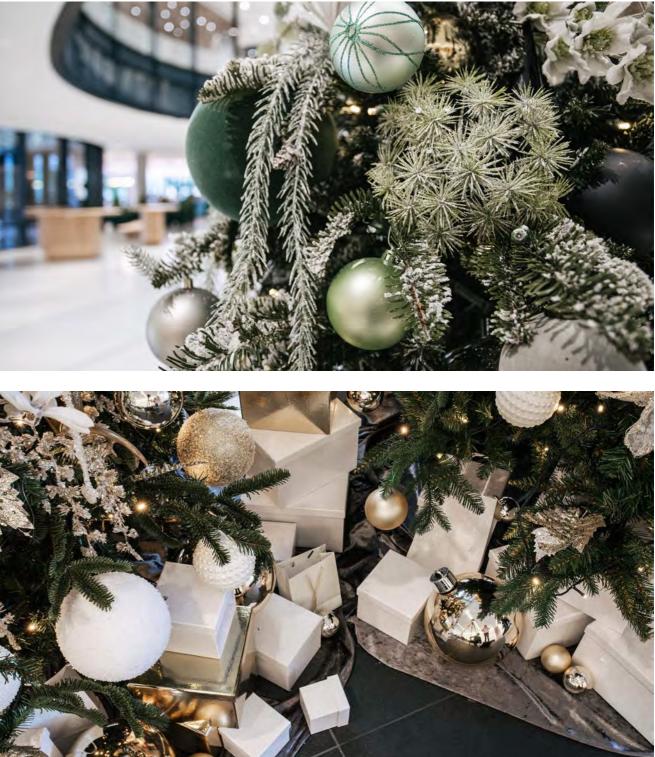

Frosted woodlands shining under a clear winter sky were the inspiration behind Moonlight.

Pearlescent details and a soft, muted palette create a sense of undeniable elegance, making Moonlight the perfect choice for those seeking something extra special this year.

## MORNING MIST

PREMIUM

Soft and lovely, Morning Mist is a décor scheme that embodies all the beauty of a crisp winter morning.

Frosted decorations in cream and silver, with rich copper and chestnut brown combine to create a luxuriant aesthetic that will bring a touch of magic to any space.