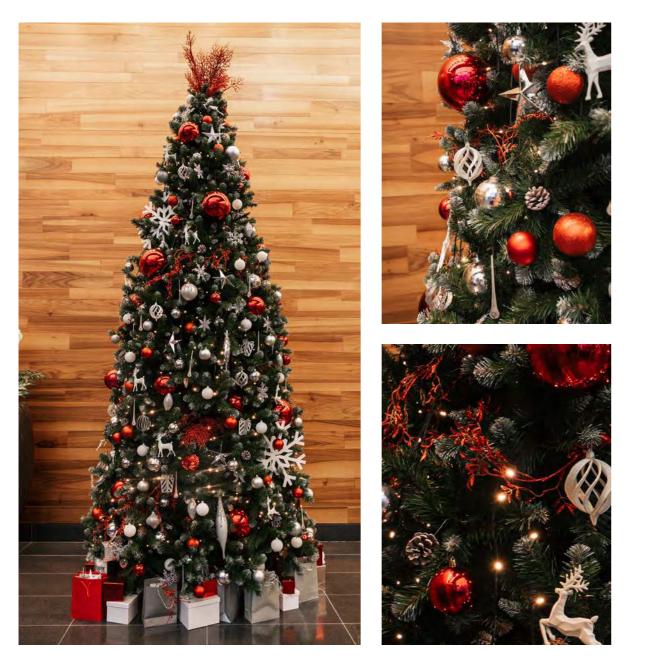

## MORNING MIST

PREMIUM

Soft and lovely, Morning Mist is a décor scheme that embodies all the beauty of a crisp winter morning.

Frosted decorations in cream and silver, with rich copper and chestnut brown combine to create a luxuriant aesthetic that will bring a touch of magic to any space.

Frosted woodlands shining under a clear winter sky were the inspiration behind Moonlight.

Pearlescent details and a soft, muted palette create a sense of undeniable elegance, making Moonlight the perfect choice for those seeking something extra special this year.