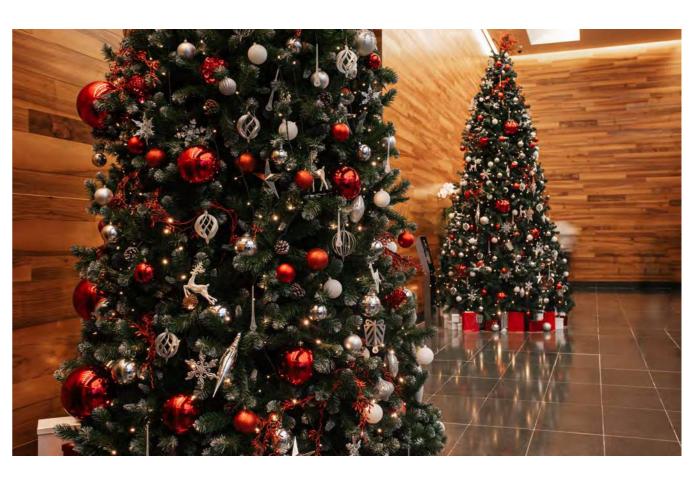

Featuring a sophisticated palette of white and silver, each display is decked out in a carefully curated variety of Christmas baubles, from snowflakes to miniature reindeer.

**COSY CHRISTMAS** CLASSIC

For those who prefer classic over contemporary, nothing says 'Christmas' quite like the traditional combination of red and gold.

With baubles and decorations in a range of textures and shapes, Cosy Christmas creates a striking visual impression while sticking to that tried a nd true Christmas palette.

Look out, look out, Jack Frost is about! Inspired by the jolly red scarf worn by our frosty friend, this scheme will inspire a touch of child-like wonder in any passers-by.