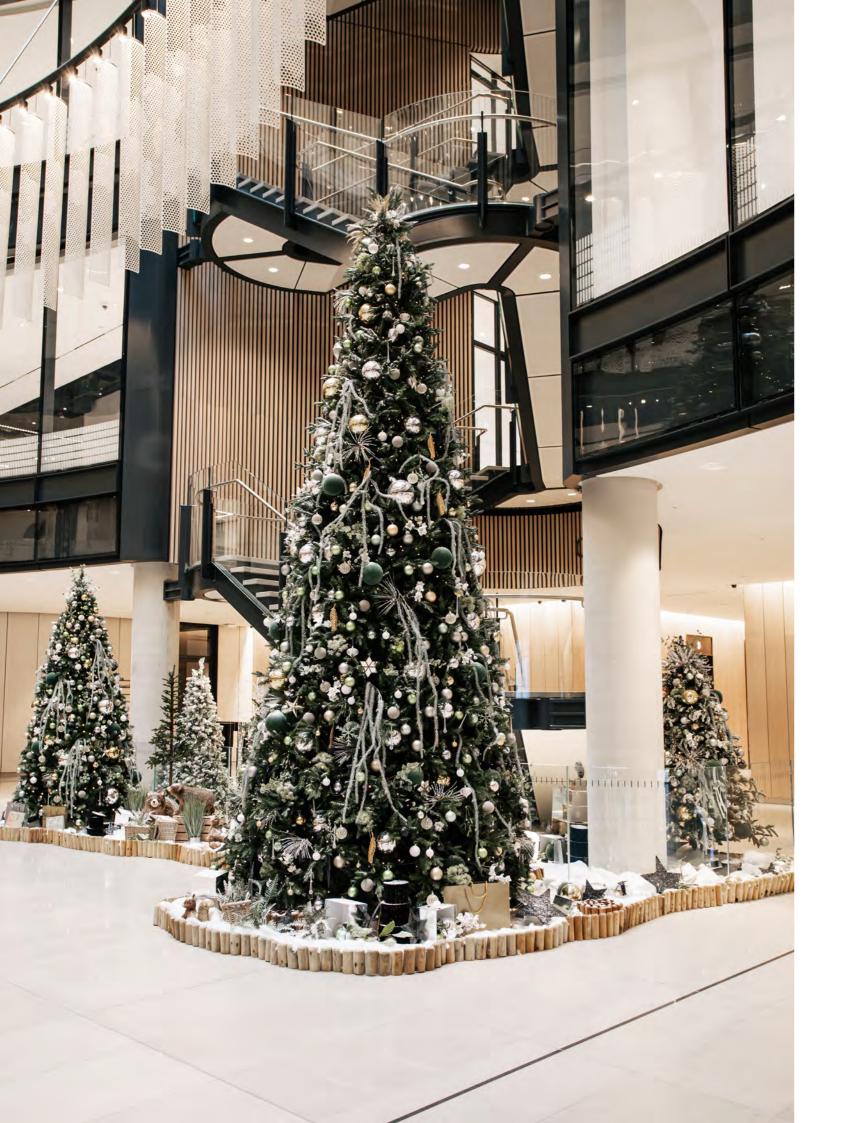

SET THE SCENE

For those who wish to turn their space into something truly special over the festive period, our Christmas scenes are an excellent choice. Carefully designed and brimming with creativity, each bespoke scene is sure to delight. From traditional to contemporary, we can create something suitably festive.

Scenes can be made to any size requirements, using a number of our whimsical props and characters to bring a touch of festive spirit. What's more, we'll design it to tie in perfectly with your chosen décor scheme – see page 10 onwards for decor options.

### **UPGRADE TO A SCENE**

For an extra-special Christmas display, upgrade your décor to a scene, made from multiple clustered trees and festive props designed to match your chosen scheme. Our award-winning scenes are eye-catching and unique – just get in touch with our team to discuss your options.