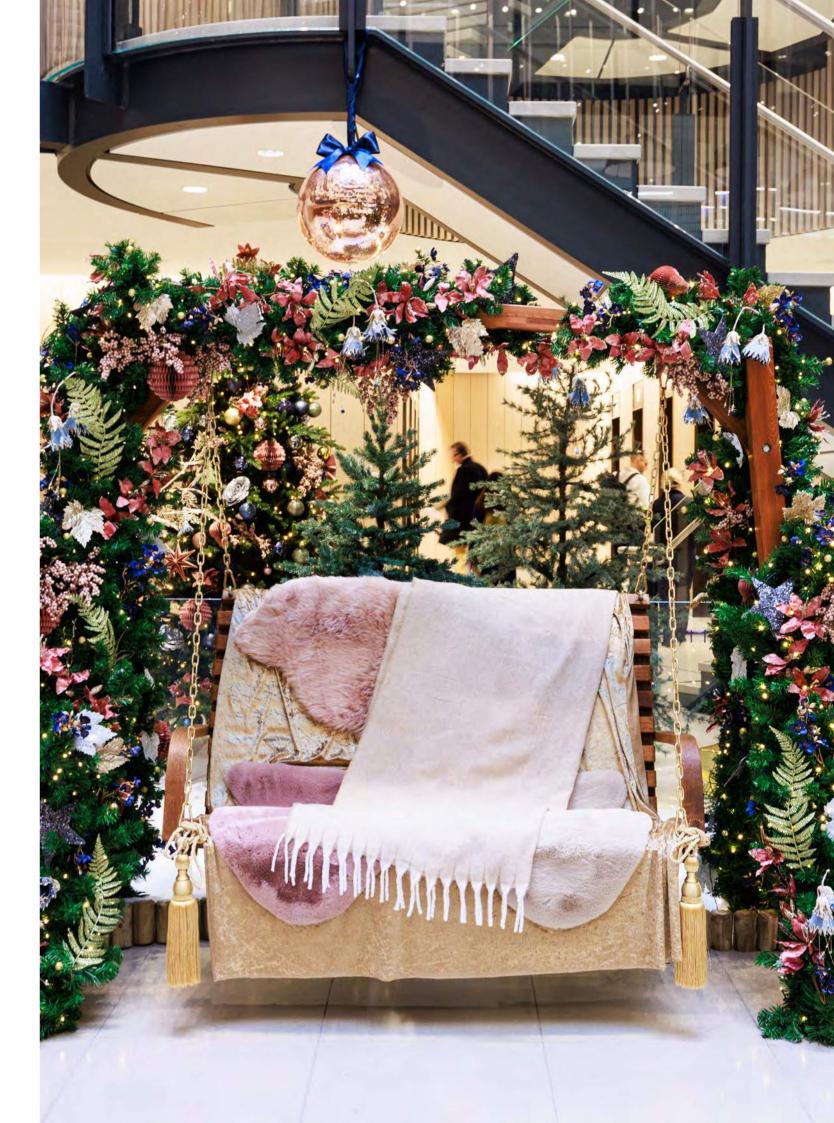

### **UPGRADE TO A SCENE**

For an extra-special Christmas display, upgrade your décor to a scene, made from multiple clustered trees and festive props designed to match your chosen scheme. Our award-winning scenes are eye-catching and unique – just get in touch with our team to discuss your options.

#### UPGRADE TO A SCENE See Page 43

Upgrade your scheme to a scene, comprised of clustered trees and festive props - get in touch with our team to discuss your options.