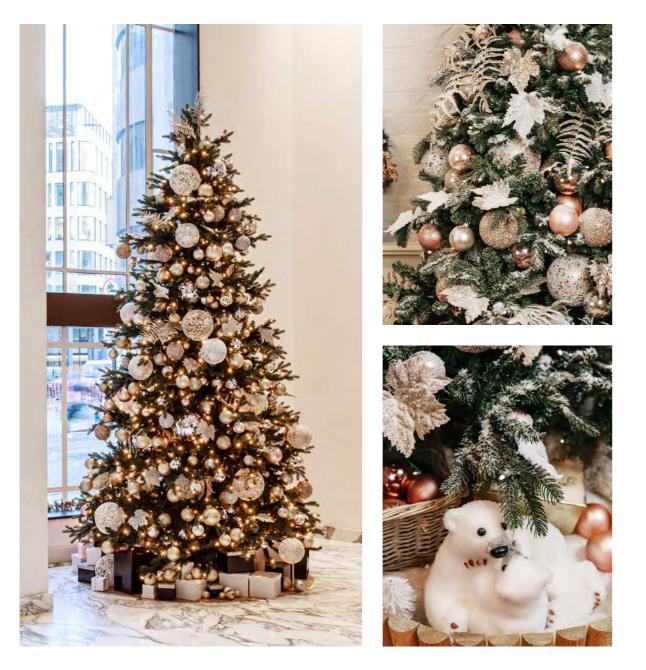

## MORNING MIST

PREMIUM

Soft and lovely, Morning Mist is a décor scheme that embodies all the beauty of a crisp winter morning.

Frosted decorations in cream and silver, with rich copper and chestnut brown combine to create a luxuriant aesthetic that will bring a touch of magic to any space.