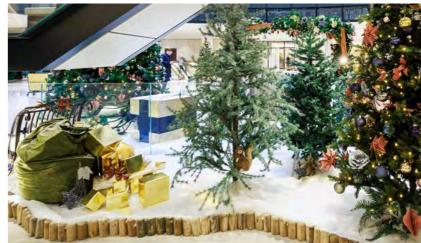

SET THE SCENE

For those who wish to turn their space into something truly special over the festive period, our Christmas scenes are an excellent choice. Carefully designed and brimming with creativity, each bespoke scene is sure to delight. From traditional to contemporary, we can create something suitably festive.

Scenes can be made to any size requirements, using a number of our whimsical props and characters to bring a touch of festive spirit. What's more, we'll design it to tie in perfectly with your chosen décor scheme – see page 10 onwards for decor options.