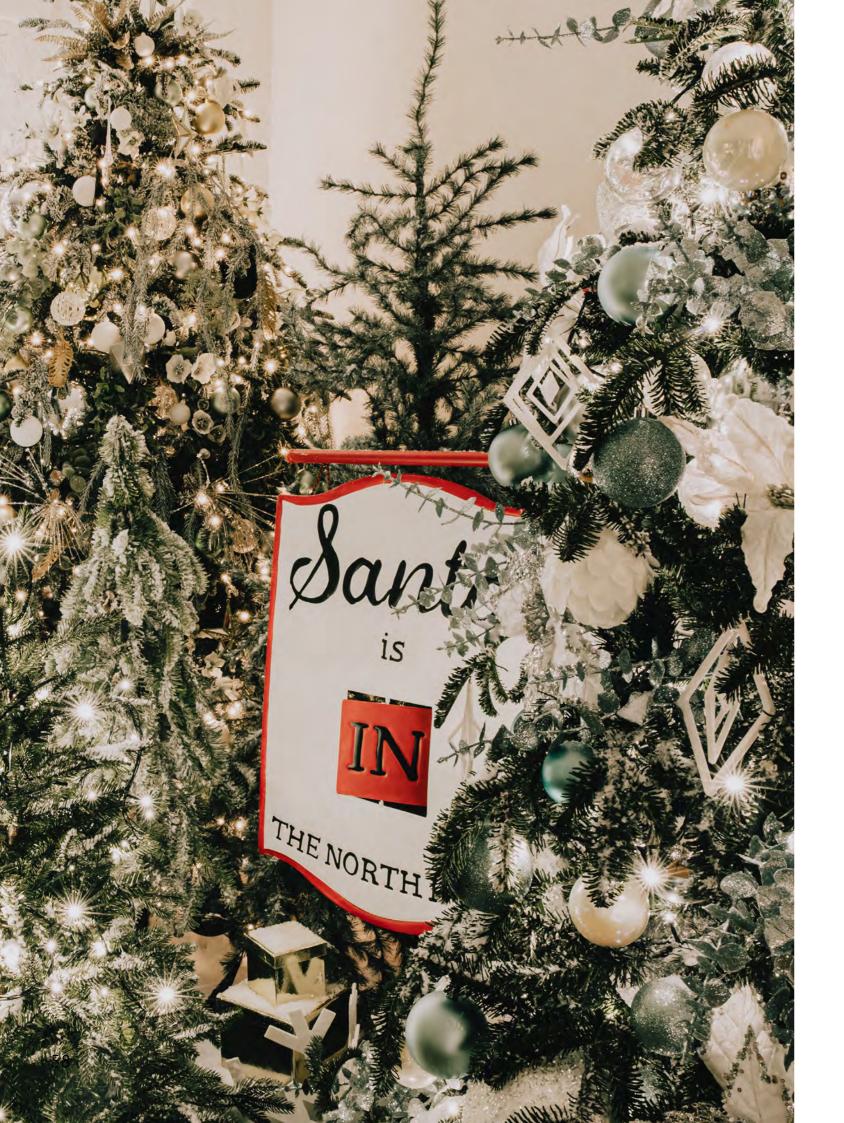

SET THE SCENE

For those who wish to turn their space into something truly special over the festive period, our Christmas scenes are an excellent choice. Carefully designed and brimming with creativity, each bespoke scene is sure to delight. From traditional to contemporary, we can create something suitably festive.

Scenes can be made to any size requirements, using a number of our whimsical props and characters to bring a touch of festive spirit. What's more, we'll design it to tie in perfectly with your chosen décor scheme – see page 10 onwards for decor options.