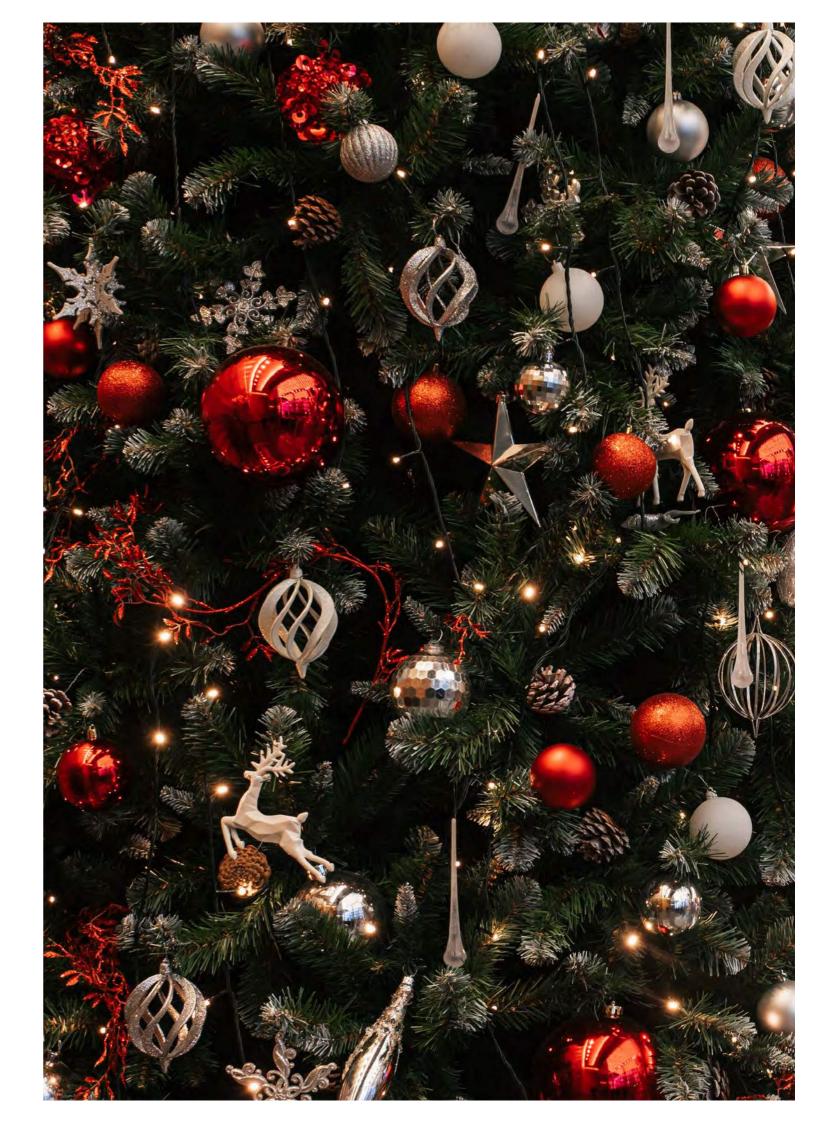

Featuring a sophisticated palette of white and silver, each display is decked out in a carefully curated variety of Christmas baubles, from snowflakes to miniature reindeer.

**COSY CHRISTMAS** CLASSIC

For those who prefer classic over contemporary, nothing says 'Christmas' quite like the traditional combination of red and gold.

With baubles and decorations in a range of textures and shapes, Cosy Christmas creates a striking visual impression while sticking to that tried a nd true Christmas palette.

Look out, look out, Jack Frost is about! Inspired by the jolly red scarf worn by our frosty friend, this scheme will inspire a touch of child-like wonder in any passers-by.