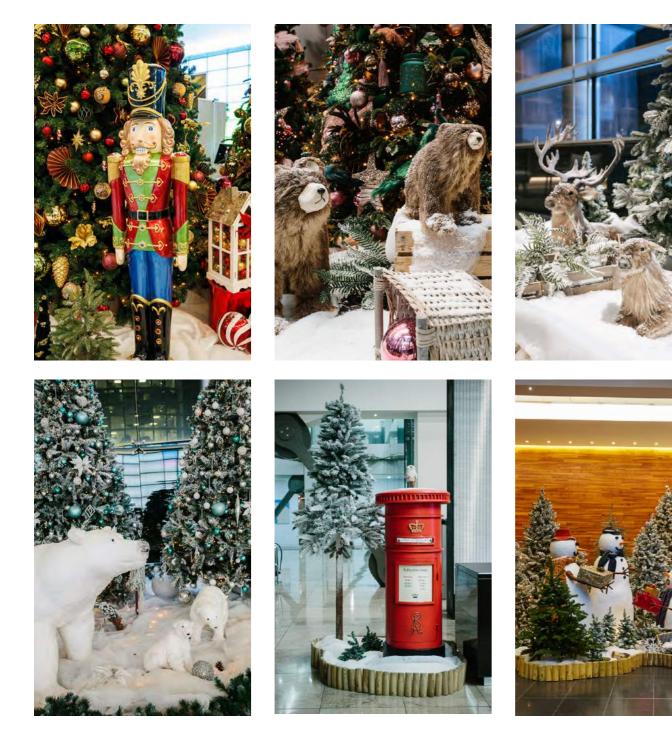

SET THE SCENE

For those who wish to turn their space into something truly special over the festive period, our Christmas scenes are an excellent choice. Carefully designed and brimming with creativity, each bespoke scene is sure to delight. From traditional to contemporary, we can create something suitably festive.

Scenes can be made to any size requirements, using a number of our whimsical props and characters to bring a touch of festive spirit. What's more, we'll design it to tie in perfectly with your chosen décor scheme – see page 10 onwards for decor options.

### **UPGRADE TO A SCENE**

For an extra-special Christmas display, upgrade your décor to a scene, made from multiple clustered trees and festive props designed to match your chosen scheme. Our award-winning scenes are eye-catching and unique – just get in touch with our team to discuss your options.

#### UPGRADE TO A SCENE See Page 43

Upgrade your scheme to a scene, comprised of clustered trees and festive props - get in touch with our team to discuss your options.