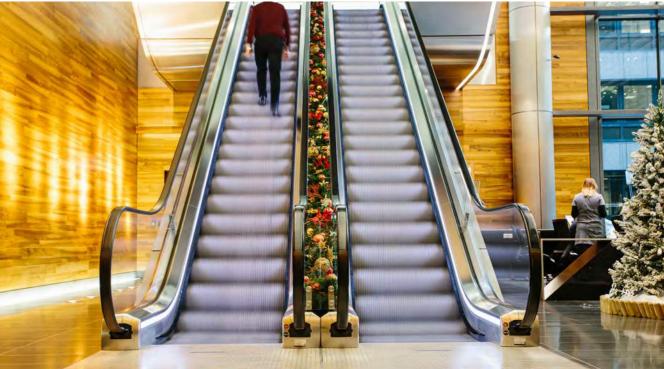

SET THE SCENE

For those who wish to turn their space into something truly special over the festive period, our Christmas scenes are an excellent choice. Carefully designed and brimming with creativity, each bespoke scene is sure to delight. From traditional to contemporary, we can create something suitably festive.

Scenes can be made to any size requirements, using a number of our whimsical props and characters to bring a touch of festive spirit. What's more, we'll design it to tie in perfectly with your chosen décor scheme – see page 10 onwards for decor options.