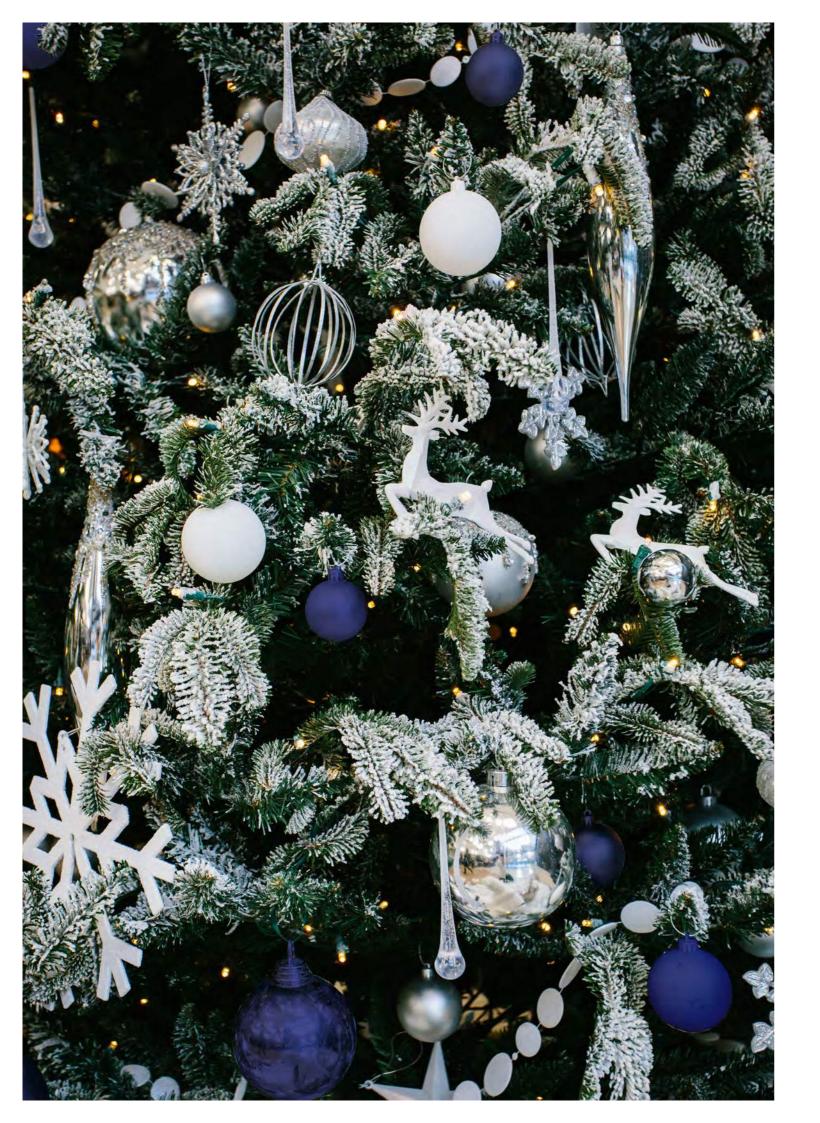

Based on a pared-back palette of white, silver, and scarlet, the beauty of this scheme is in its simplicity. For a magical Christmas, it's hard to beat a classic.

**SNOWY NIGHTS** CLASSIC

Cool and calm, this scheme evokes the peaceful tranquility of a snowy winter's night.

A classic combination of deep blue baubles with silver and white ornaments. A modern feel mixed with some traditional elements to make a beautiful festive design.