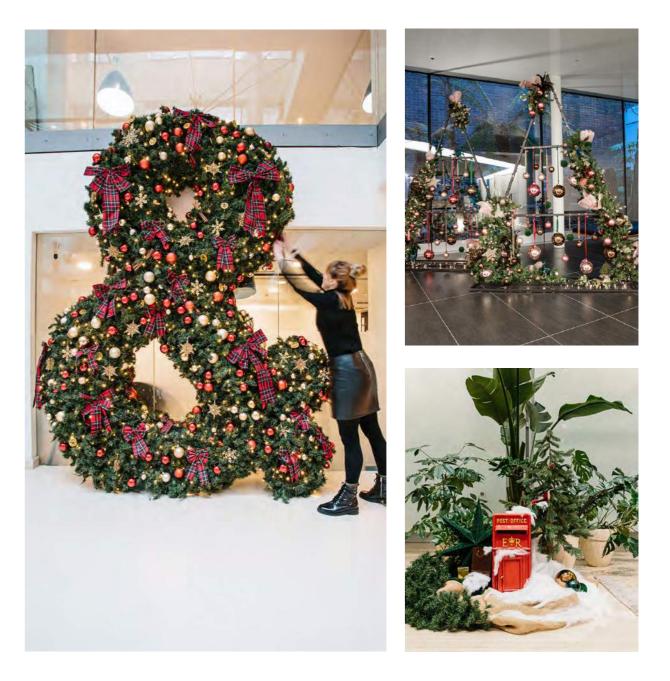

### **UPGRADE TO A SCENE**

For an extra-special Christmas display, upgrade your décor to a scene, made from multiple clustered trees and festive props designed to match your chosen scheme. Our award-winning scenes are eye-catching and unique – just get in touch with our team to discuss your options.

#### UPGRADE TO A SCENE See Page 43

Upgrade your scheme to a scene, comprised of clustered trees and festive props - get in touch with our team to discuss your options.

## GEOMETRIC RANGE

If you'd like something even more extraordinary for your space this Christmas, we're here to help. We love bringing clients' boldest ideas to life and providing them with options they'd never even considered. The sky (and your imagination) is the limit.