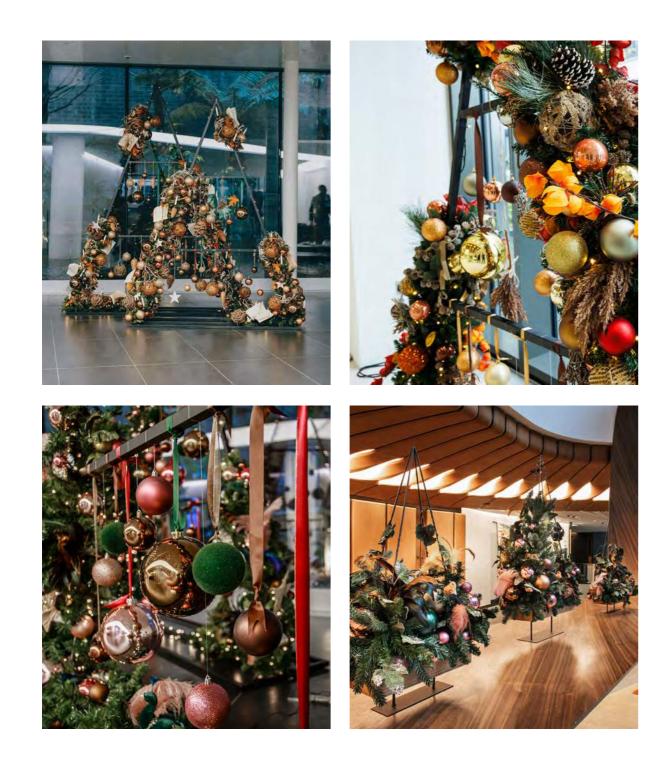

SET THE SCENE

For those who wish to turn their space into something truly special over the festive period, our Christmas scenes are an excellent choice. Carefully designed and brimming with creativity, each bespoke scene is sure to delight. From traditional to contemporary, we can create something suitably festive.

Scenes can be made to any size requirements, using a number of our whimsical props and characters to bring a touch of festive spirit. What's more, we'll design it to tie in perfectly with your chosen décor scheme – see page 10 onwards for decor options.