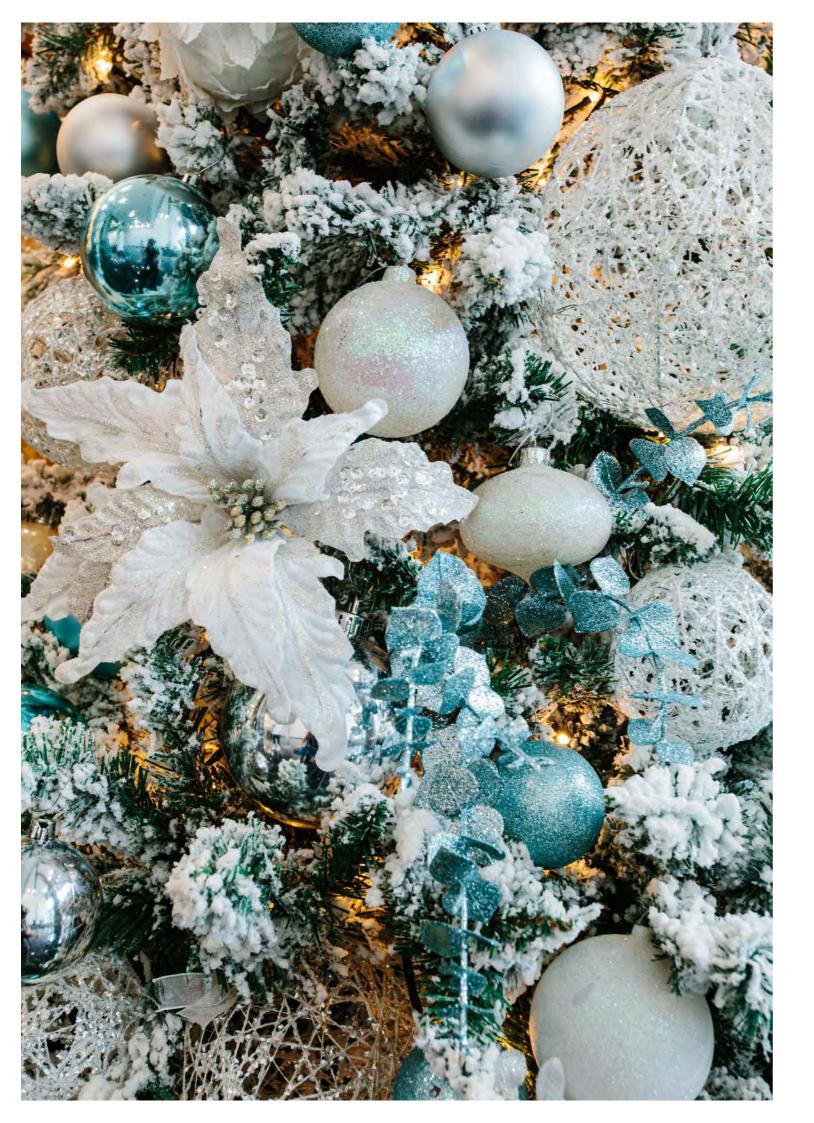

Serene shades of silver and blue are at the heart of Swan Lake, in a palette inspired by an icy winter's day.

Various bauble sizes add visual interest, while beautiful glass 'bubbles' and pearlescent decorations add an ethereal edge that makes this display utterly entrancing.