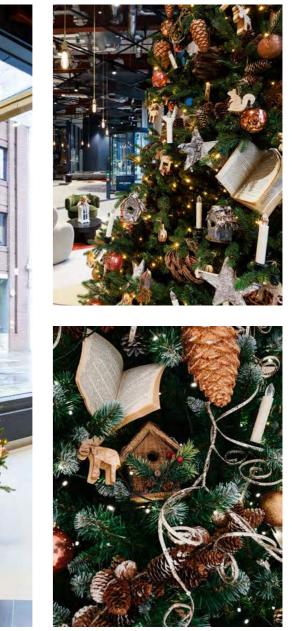

For those seeking a traditional décor scheme, Winter's Tale is the perfect choice. Filled with rustic touches that evoke a cosy Christmas Eve, it's sure to delight and inspire.

This display centres on copper tones and natural wooden details, from stars and pinecones to tiny woodland creatures. Folded books with electric candles add a final flourish that's utterly charming.