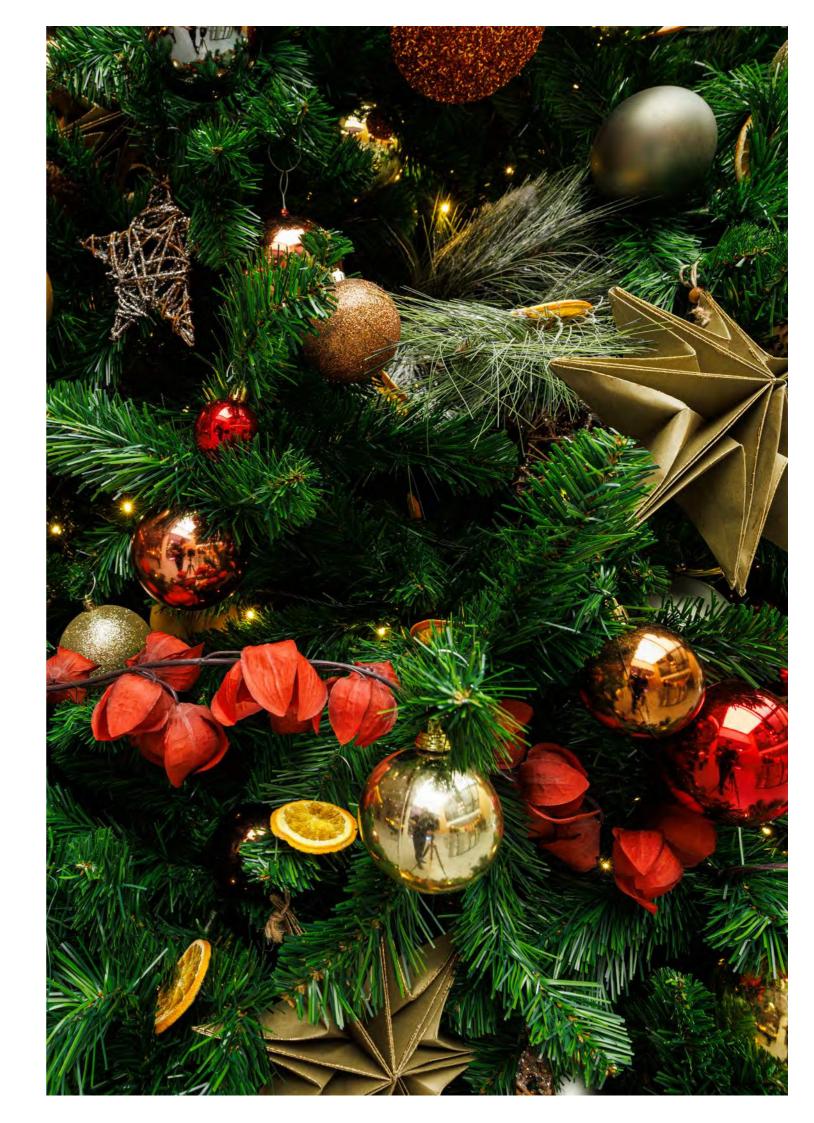

Drawing inspiration from cosy winter's nights, Fireside incorporates warm textures and colours, to evoke sitting near a crackling fire.

From bright Physalis lanterns and orange slices, to hessian and wood, these decorations offer natural textures. With splashes of sunset orange and gold baubles, you've got a scheme that's nothing short of magical.