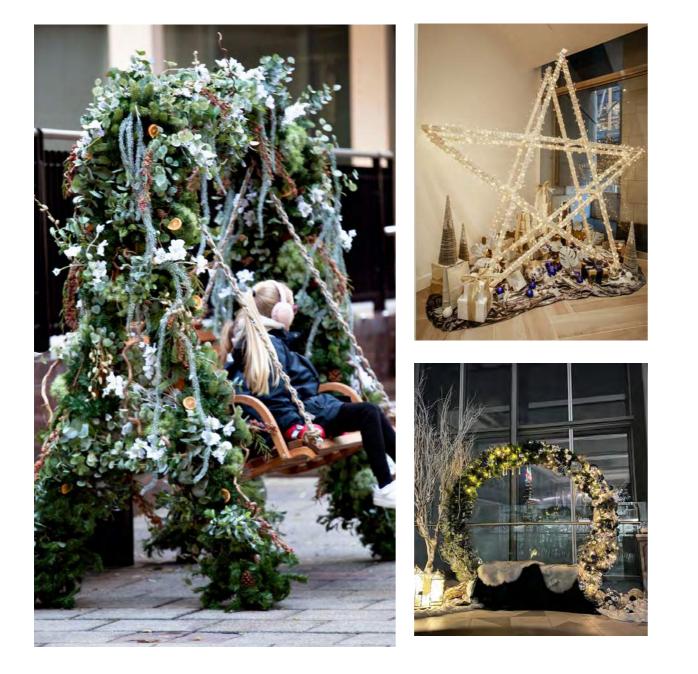

SET THE SCENE

For those who wish to turn their space into something truly special over the festive period, our Christmas scenes are an excellent choice. Carefully designed and brimming with creativity, each bespoke scene is sure to delight. From traditional to contemporary, we can create something suitably festive.

Scenes can be made to any size requirements, using a number of our whimsical props and characters to bring a touch of festive spirit. What's more, we'll design it to tie in perfectly with your chosen décor scheme – see page 10 onwards for decor options.

## GEOMETRIC RANGE

If you'd like something even more extraordinary for your space this Christmas, we're here to help. We love bringing clients' boldest ideas to life and providing them with options they'd never even considered. The sky (and your imagination) is the limit.

Prices start at £5000, please get in touch to **book a consultation**.