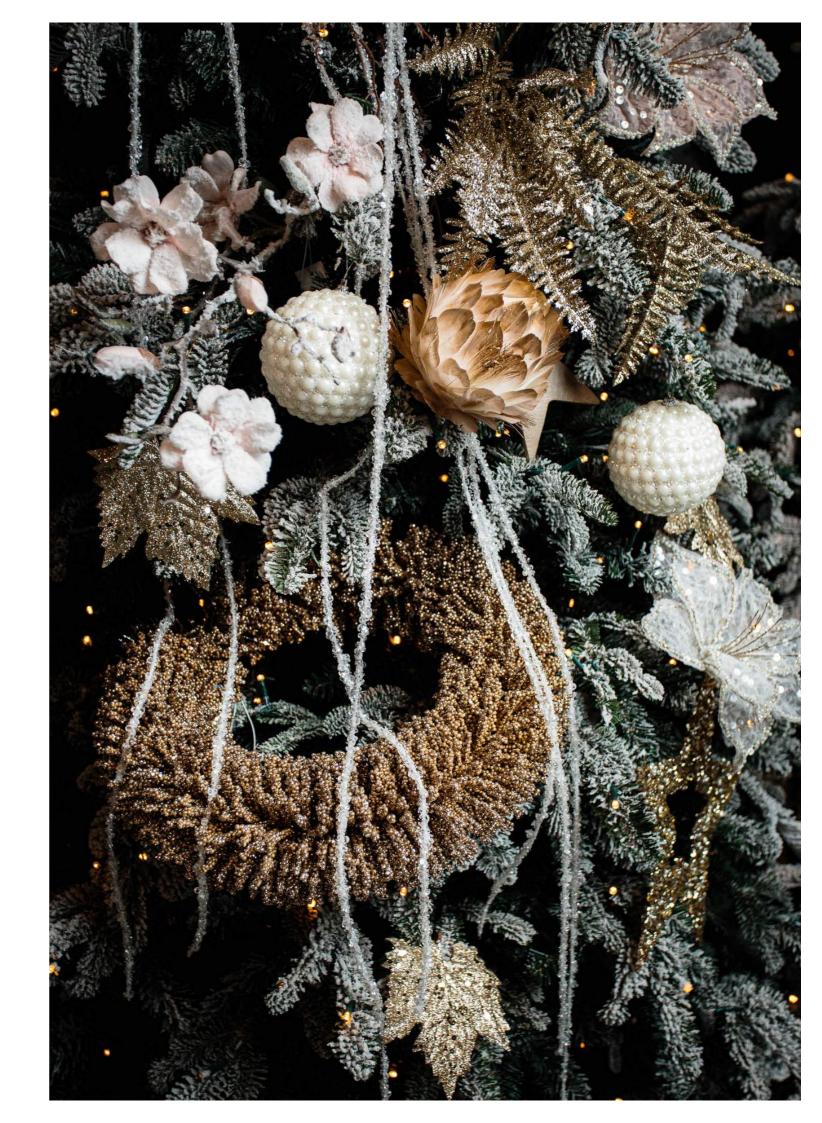

Frosted woodlands shining under a clear winter sky were the inspiration behind Moonlight.

Pearlescent details and a soft, muted palette create a sense of undeniable elegance, making Moonlight the perfect choice for those seeking something extra special this year.