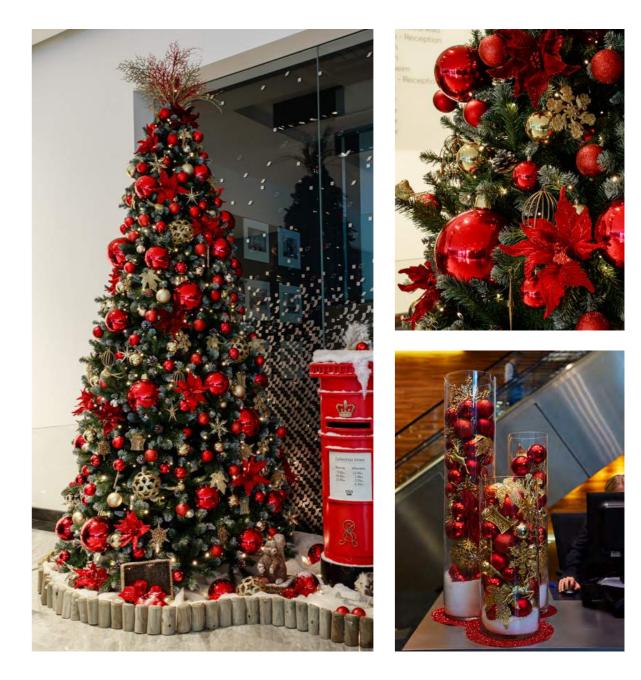

Featuring a sophisticated palette of white and silver, each display is decked out in a carefully curated variety of Christmas baubles, from snowflakes to miniature reindeer.

**COSY CHRISTMAS** CLASSIC

For those who prefer classic over contemporary, nothing says 'Christmas' quite like the traditional combination of red and gold.

With baubles and decorations in a range of textures and shapes, Cosy Christmas creates a striking visual impression while sticking to that tried a nd true Christmas palette.

Look out, look out, Jack Frost is about! Inspired by the jolly red scarf worn by our frosty friend, this scheme will inspire a touch of child-like wonder in any passers-by.