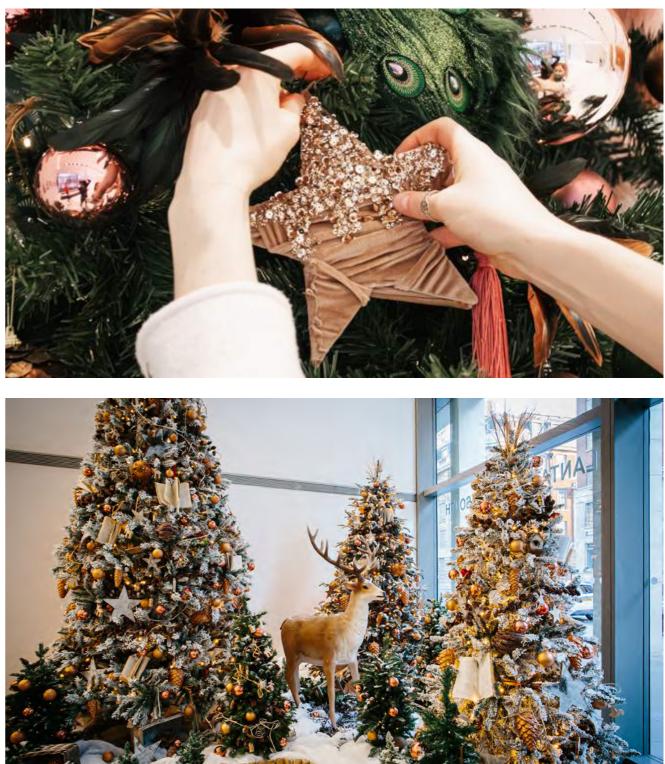

### **UPGRADE TO A SCENE**

For an extra-special Christmas display, upgrade your décor to a scene, made from multiple clustered trees and festive props designed to match your chosen scheme. Our award-winning scenes are eye-catching and unique – just get in touch with our team to discuss your options.

#### UPGRADE TO A SCENE See Page 43

Upgrade your scheme to a scene, comprised of clustered trees and festive props - get in touch with our team to discuss your options.