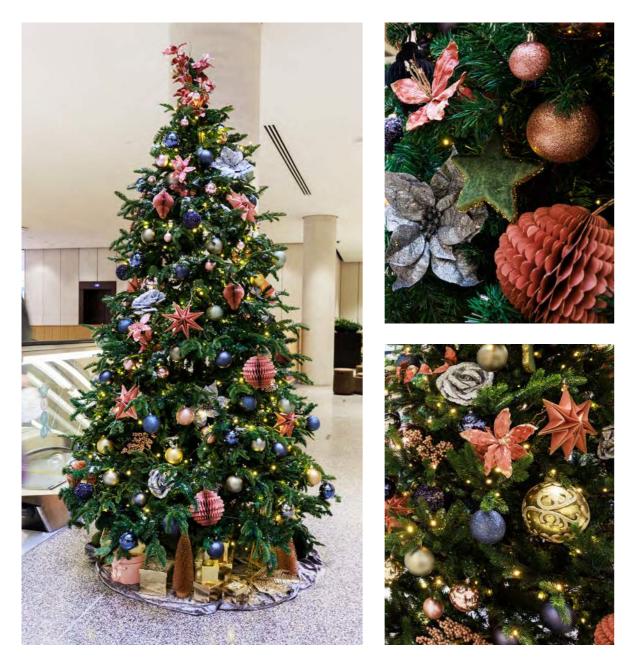

SET THE SCENE

For those who wish to turn their space into something truly special over the festive period, our Christmas scenes are an excellent choice. Carefully designed and brimming with creativity, each bespoke scene is sure to delight. From traditional to contemporary, we can create something suitably festive.

Scenes can be made to any size requirements, using a number of our whimsical props and characters to bring a touch of festive spirit. What's more, we'll design it to tie in perfectly with your chosen décor scheme – see page 10 onwards for decor options.