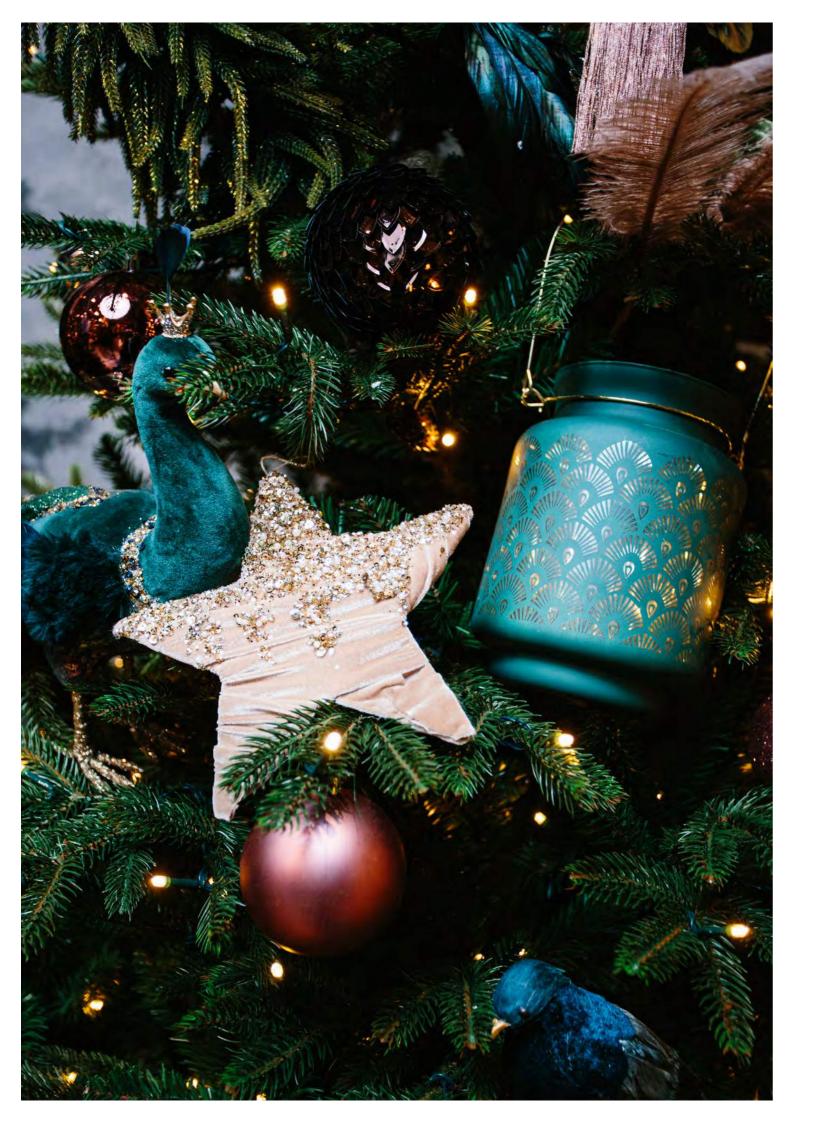

## SECRET GARDEN

Secret Garden is a lavish design inspired by the majestic peacock, striding around in his palatial garden.

Expect to find tones of jade green and dusty pink, soft blush and a sumptuous indigo blue, coming together in a scheme that simply exudes opulence.