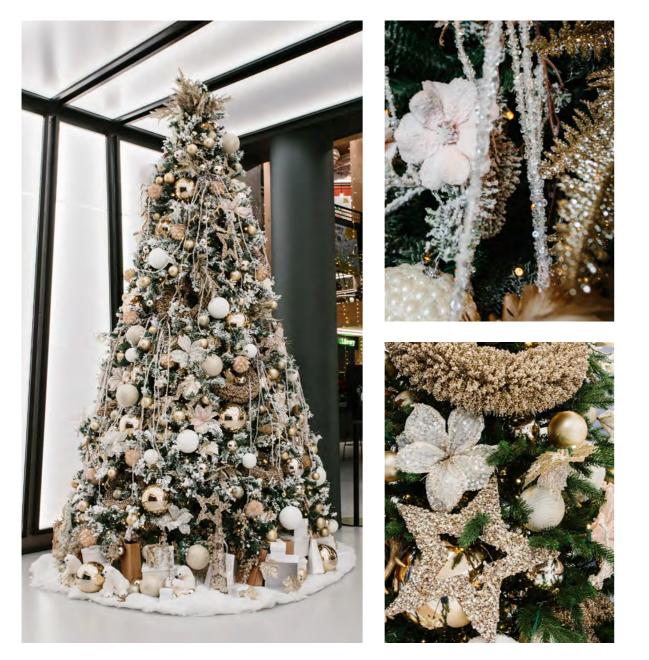

## MORNING MIST

PREMIUM

Soft and lovely, Morning Mist is a décor scheme that embodies all the beauty of a crisp winter morning.

Frosted decorations in cream and silver, with rich copper and chestnut brown combine to create a luxuriant aesthetic that will bring a touch of magic to any space.