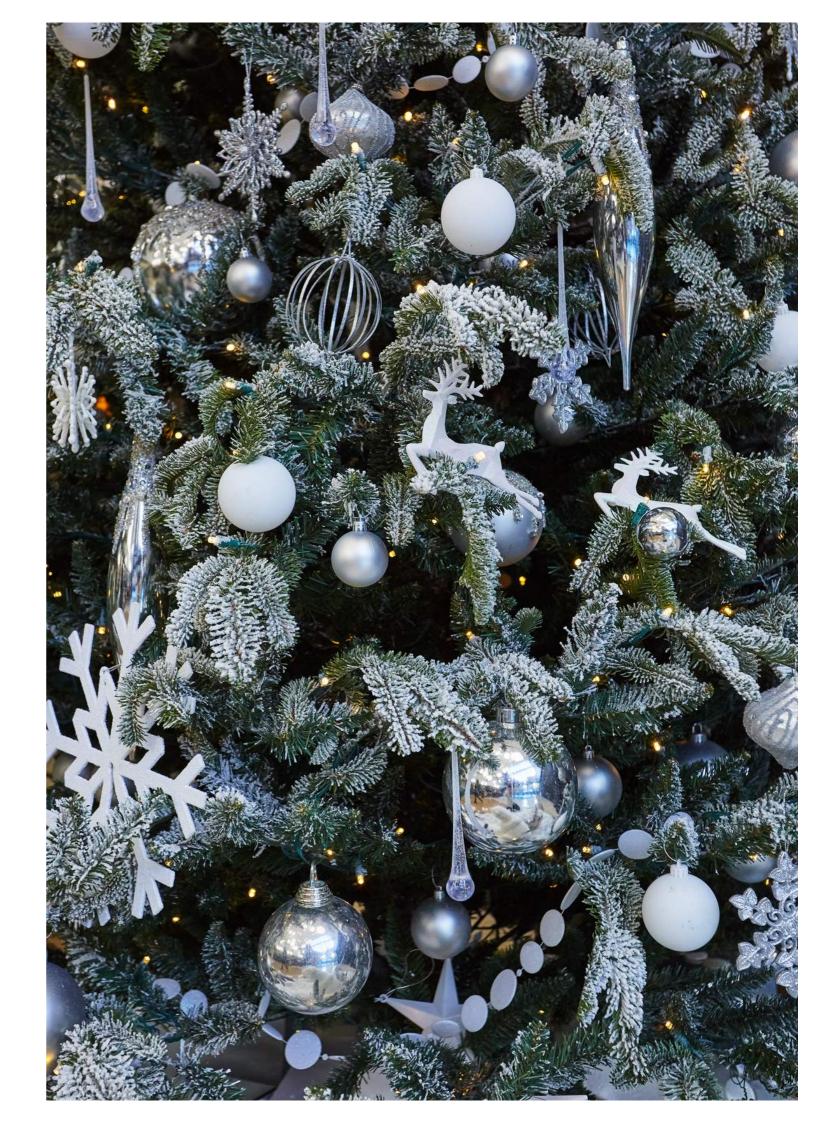

# CLASSIC

When only a traditional display will do, our Classic range is the perfect choice. Comprising four of our most effortlessly elegant schemes, this range is the embodiment of Christmas cheer.

Elegant and extravagant, our Snow & Ice scheme is brimming with festive charm.

Featuring a sophisticated palette of white and silver, each display is decked out in a carefully curated variety of Christmas baubles, from snowflakes to miniature reindeer.

**COSY CHRISTMAS** CLASSIC

For those who prefer classic over contemporary, nothing says 'Christmas' quite like the traditional combination of red and gold.