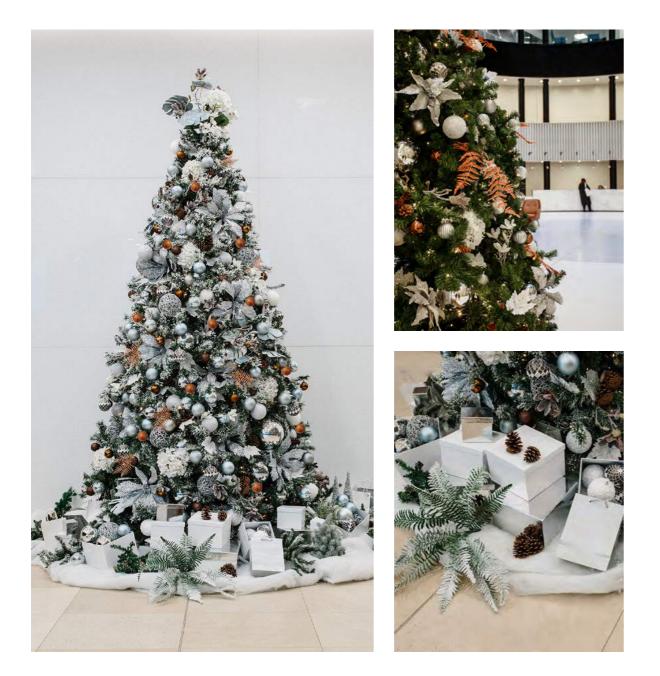

## MORNING MIST

PREMIUM

Soft and lovely, Morning Mist is a décor scheme that embodies all the beauty of a crisp winter morning.

Frosted decorations in cream and silver, with rich copper and chestnut brown combine to create a luxuriant aesthetic that will bring a touch of magic to any space.