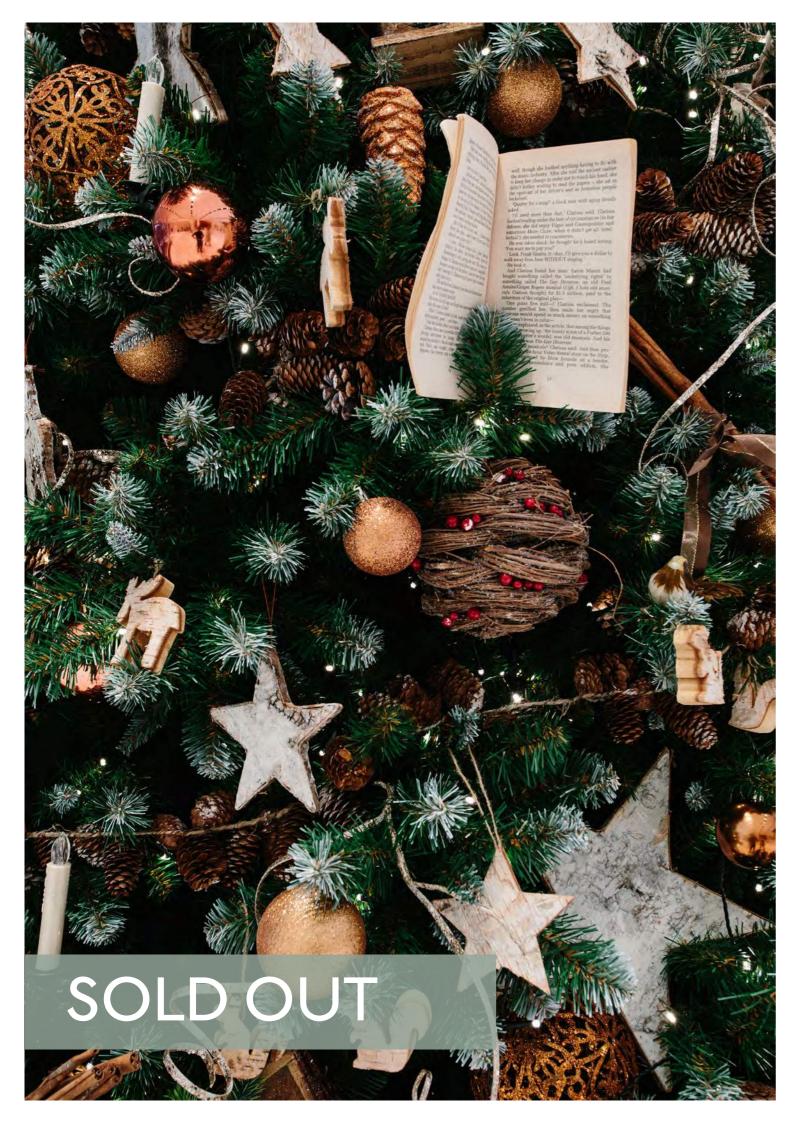

For those seeking a traditional décor scheme, Winter's Tale is the perfect choice. Filled with rustic touches that evoke a cosy Christmas Eve, it's sure to delight and inspire.

This display centres on copper tones and natural wooden details, from stars and pinecones to tiny woodland creatures. Folded books with electric candles add a final flourish that's utterly charming.

#### PICK YOUR DECOR

Morning Mist

Snow & Ice pg34

Cosy Christmas

Jack Frost

pg38

Snowy Nights

| Nutcracker<br>pg10             | 7ft                        |
|--------------------------------|----------------------------|
| Secret Garden                  | 8ft                        |
| Moonlight<br><sub>pg14</sub>   | l Oft                      |
| Under The Mistletoe            | l 2ft                      |
| Midnight Shimmer               | l 6ft                      |
| Fireside                       | l 8ft                      |
| Winter's Tale SOLD<br>pg24 OUT | 20ft                       |
| Pink Champagne                 | Up to 25ft<br>by request   |
| Swan Lake pg28                 | All trees come with decora |