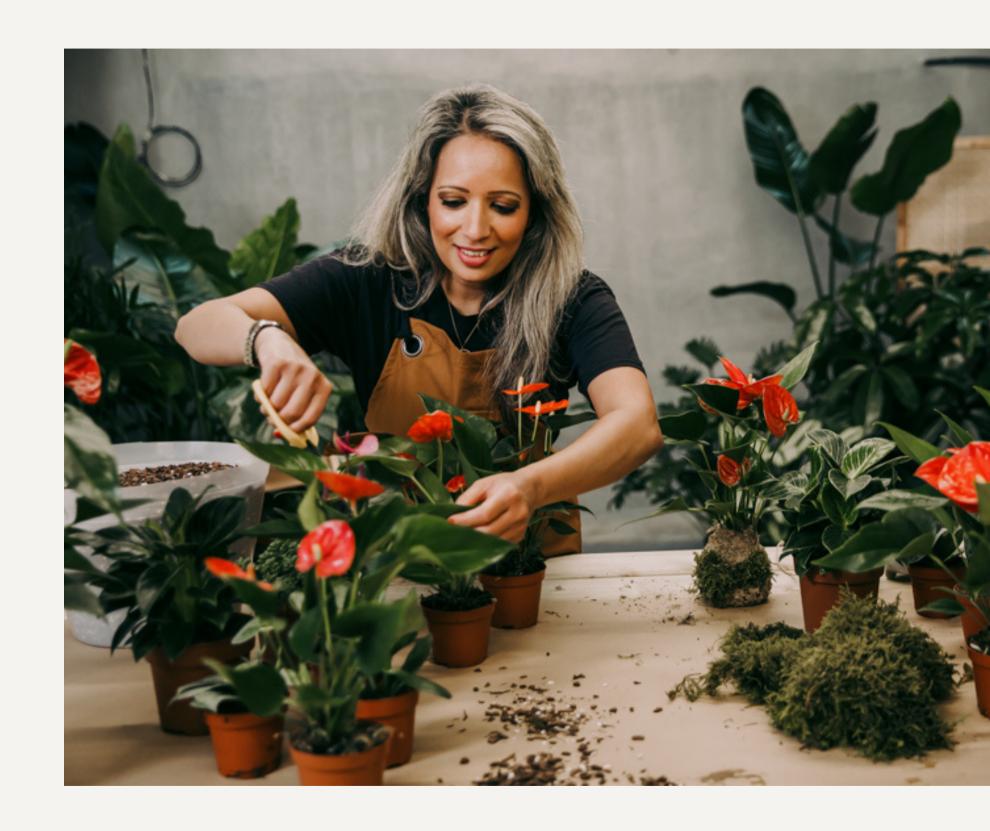

#### WORKSHOPS

We can offer a range of creative plant workshops run by our green fingered experts. Whether it's at your place or ours.

We offer expert instructions and quality materials to make a unique item for each participant to take home with them.

# WHAT'S INCLUDED?

Our expert team have a wealth of knowledge to pass on. They will be ready with a kit for each person at the workshop, to make a finished item you can each take home and display.

We can offer workshops from groups of 12 up to 30 people. This can be at our Exmouth Market workshop, just 5 minutes walk from Farringdon tube or at your premises.