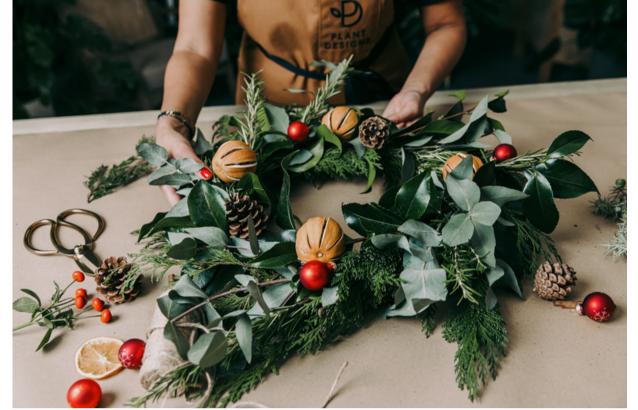

#### WREATHS

Make a seasonal wreath to adorn your door, window or interior.

You will be using fresh foliage to create a wreath for the season, be it Easter, summer, autumn or Christmas.