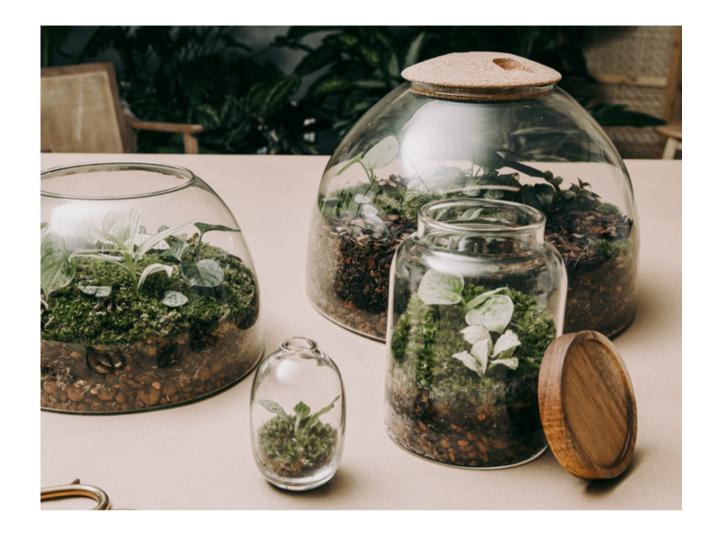

## TERRARIUM MAKING

Build a miniature selfsustaining garden in a jar to take home.

Our plant experts will take you step by step though making your own mini biome, complete with layers of earth and stones and lots of beautiful greenery.