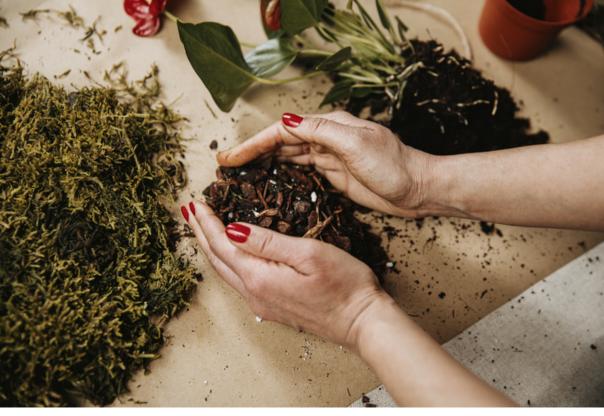

## TERRARIUM MAKING

Build a miniature selfsustaining garden in a jar to take home.

Our plant experts will take you step by step though making your own mini biome, complete with layers of earth and stones and lots of beautiful greenery.