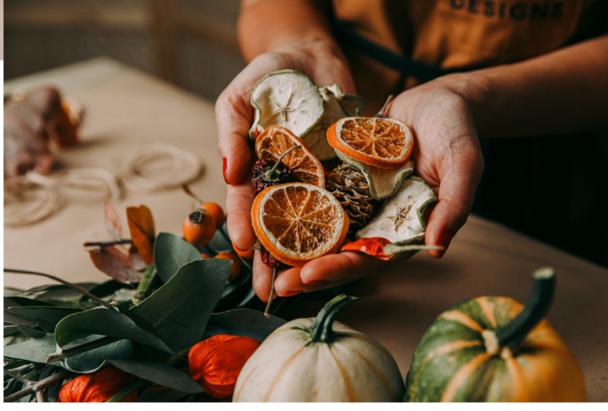

#### WREATHS

Make a seasonal wreath to adorn your door, window or interior.

You will be using fresh foliage to create a wreath for the season, be it Easter, summer, autumn or Christmas.