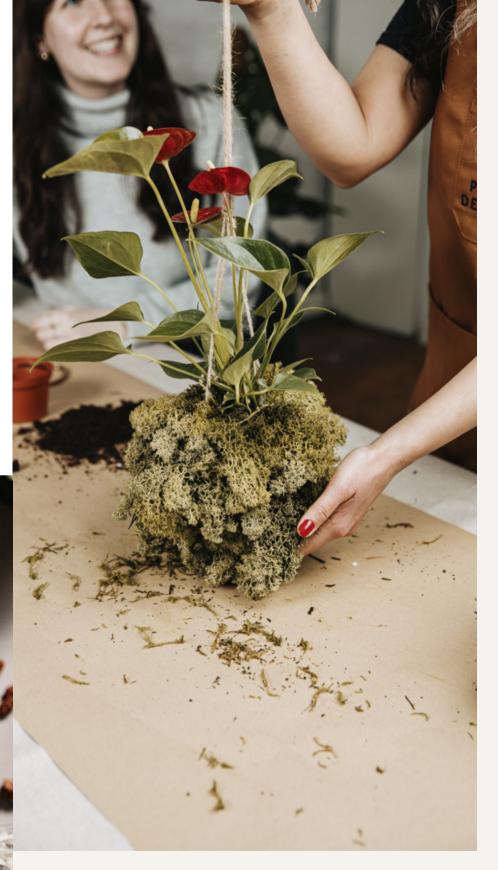

#### KOKEDAMA

The Japanese art of creating a hanging plant display in a neat moss ball.

You will create a natural moss hanging display complete with a growing plant, to suspend and care for when you get home.