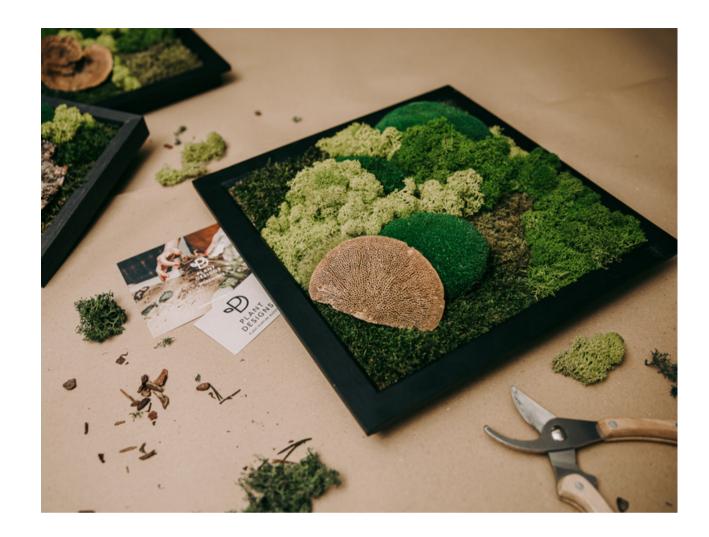

### MOSS ART

Create a framed work of biophilic art made of preserved moss.

Working with moss and natural materials, you'll make a long lasting, maintenance-free piece of plant artwork for your space.