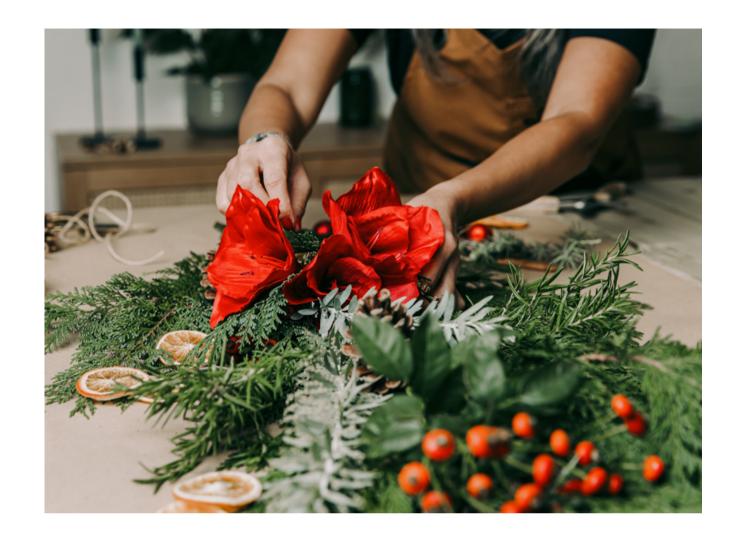

#### WREATHS

Make a seasonal wreath to adorn your door, window or interior.

You will be using fresh foliage to create a wreath for the season, be it Easter, summer, autumn or Christmas.