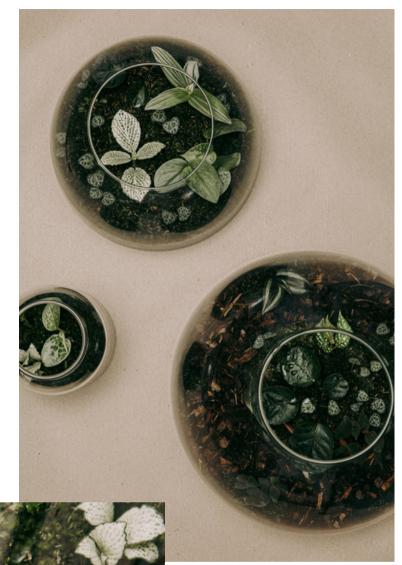

## TERRARIUM MAKING

Build a miniature selfsustaining garden in a jar to take home.

Our plant experts will take you step by step though making your own mini biome, complete with layers of earth and stones and lots of beautiful greenery.