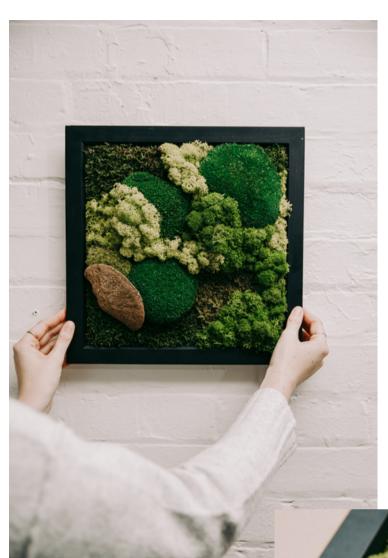

### MOSS ART

Create a framed work of biophilic art made of preserved moss.

Working with moss and natural materials, you'll make a long lasting, maintenance-free piece of plant artwork for your space.