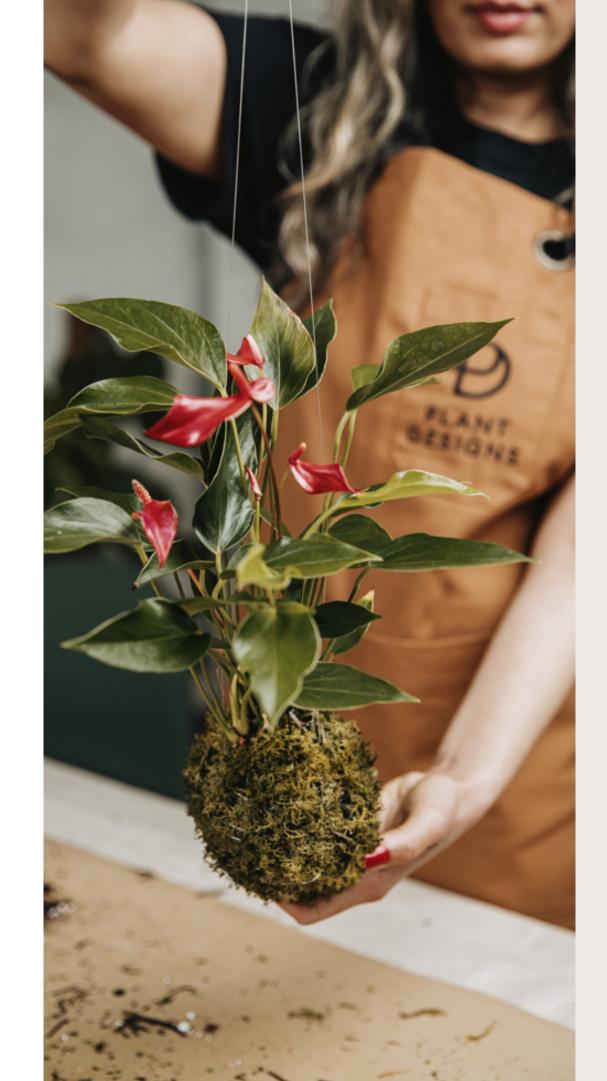

#### KOKEDAMA

The Japanese art of creating a hanging plant display in a neat moss ball.

You will create a natural moss hanging display complete with a growing plant, to suspend and care for when you get home.