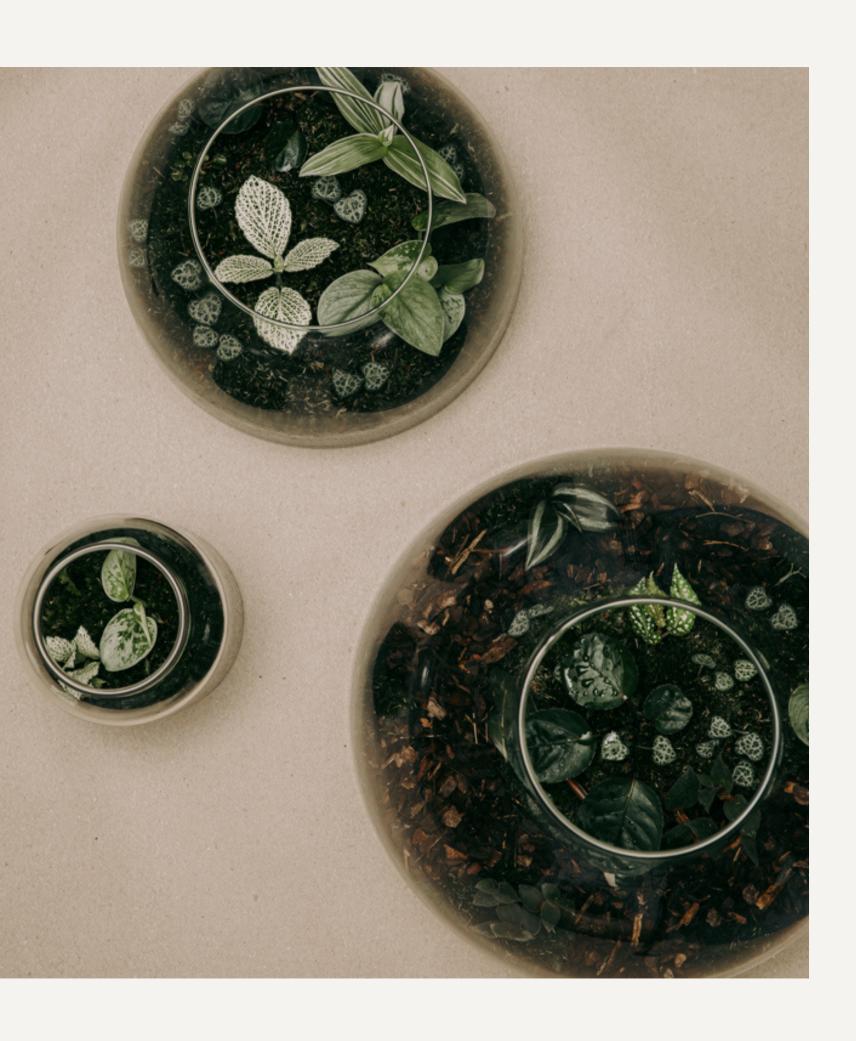

## TERRARIUM MAKING

Build a miniature selfsustaining garden in a jar to take home.

Our plant experts will take you step by step though making your own mini biome, complete with layers of earth and stones and lots of beautiful greenery.