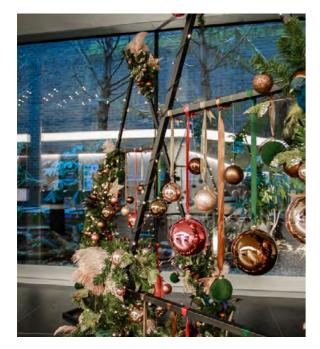

From garlands and festive rings, to geometric frames and lantern scenes, we have plenty of ways to help you add those finishing touches thanks to our accessories range. Perfect for brightening up dark corners and spreading the festive cheer throughout your space.