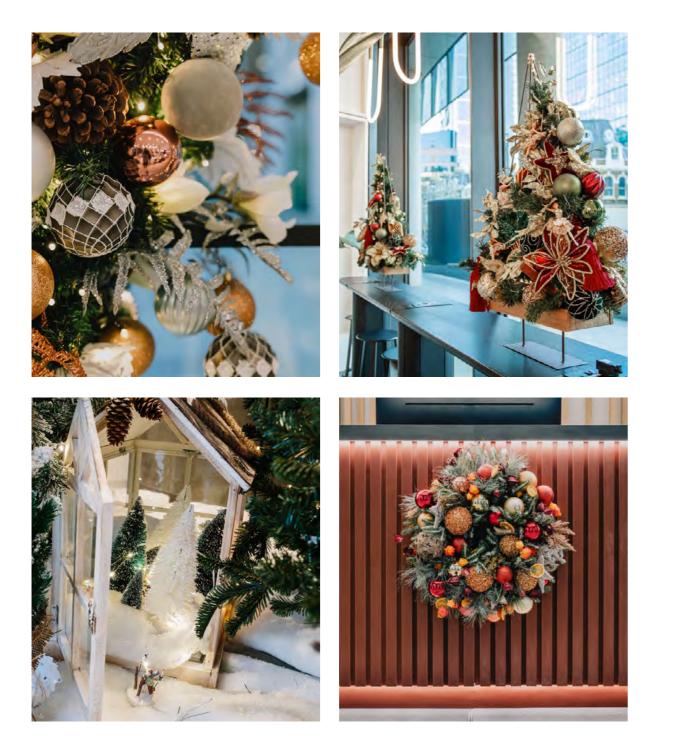

From garlands and festive rings, to geometric frames and lantern scenes, we have plenty of ways to help you add those finishing touches thanks to our accessories range. Perfect for brightening up dark corners and spreading the festive cheer throughout your space.

## **GARLANDS & RINGS** ACCESSORIES