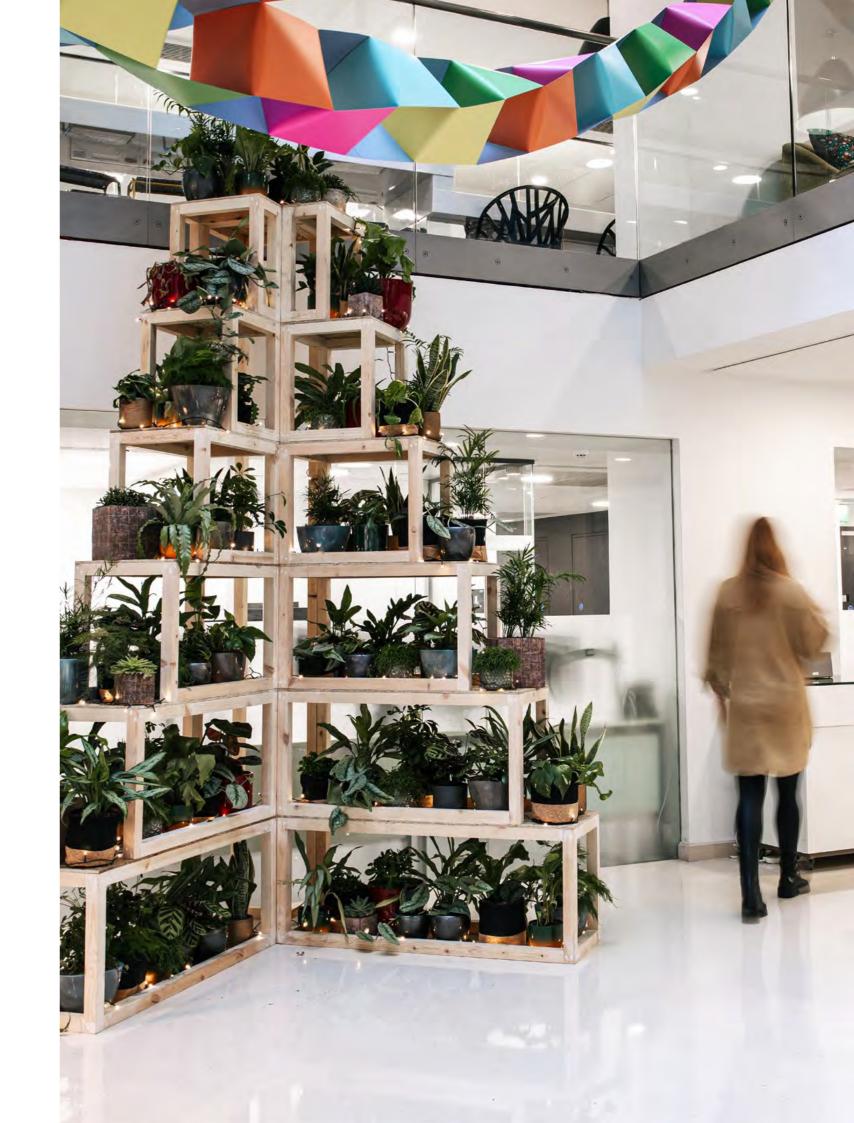

### A LITTLE BIT EXTRA

Accessories – pg 52 Immersive Options – pg 58 Bespoke Options – pg 60 What's Next – pg 62

Browse or click any page to go there

Turn your space into something truly special over the festive period, with one of our Christmas scenes. Carefully designed and brimming with creativity, each scene is sure to delight. You can choose from our decor schemes and props to make something eye catching and unique to your space.

Scenes can be made to any size requirements, using a number of our whimsical props and characters to bring an extra touch of festive spirit. What's more, we'll design it to tie in perfectly with your chosen décor scheme – see page 10 onwards for decor options and we can help pull it all together into a bespoke scene.