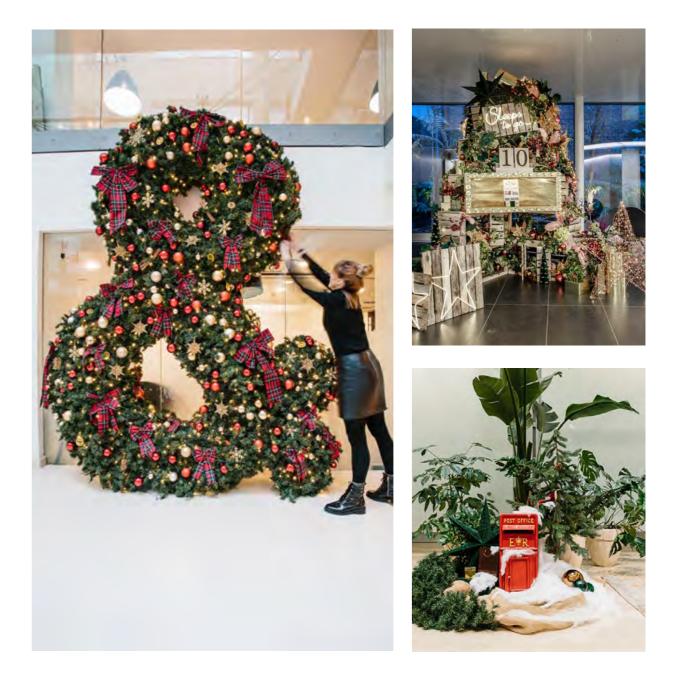

# UPGRADE TO A SCENE

For an extra-special Christmas display, upgrade your décor to a scene, made from multiple clustered trees and festive props designed to match your chosen scheme. Our award-winning scenes are eye-catching and unique – just **get in touch** with our team to discuss your options.

# IMMERSIVE DISPLAYS

GET INVOLVED

In this age of social media, everything is photographed and shared. Make your festivities to go even further, why not opt for a Christmas photo opportunity. Not only will it create an interactive experience for users but it will encourage them to shout about how great your space is.

If you'd like something even more custom for your space this Christmas, we're here to help. We love bringing peoples' boldest ideas to life and providing you with ideas you might never have considered possible. The sky (and your sparkling imagination) is the limit.