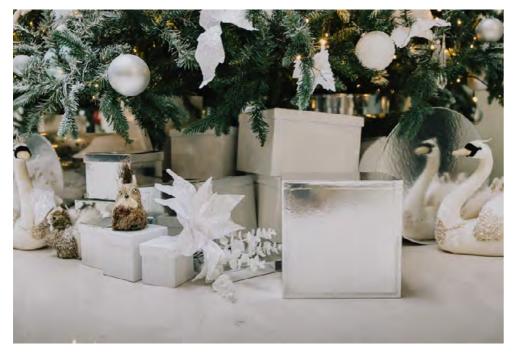

# UNDER YOUR TREE

Our trees all come dressed with traditional gift boxes round the base or you can upgrade to a set the scene base with additional festive details or a fully bespoke base, hand dressed with props & edging. Whichever you choose, your base will be dressed to match the colours of your chosen scheme.

TRADITIONAL GIFT BOXES

SET THE SCENE

Bespoke Scene Base available upon request.