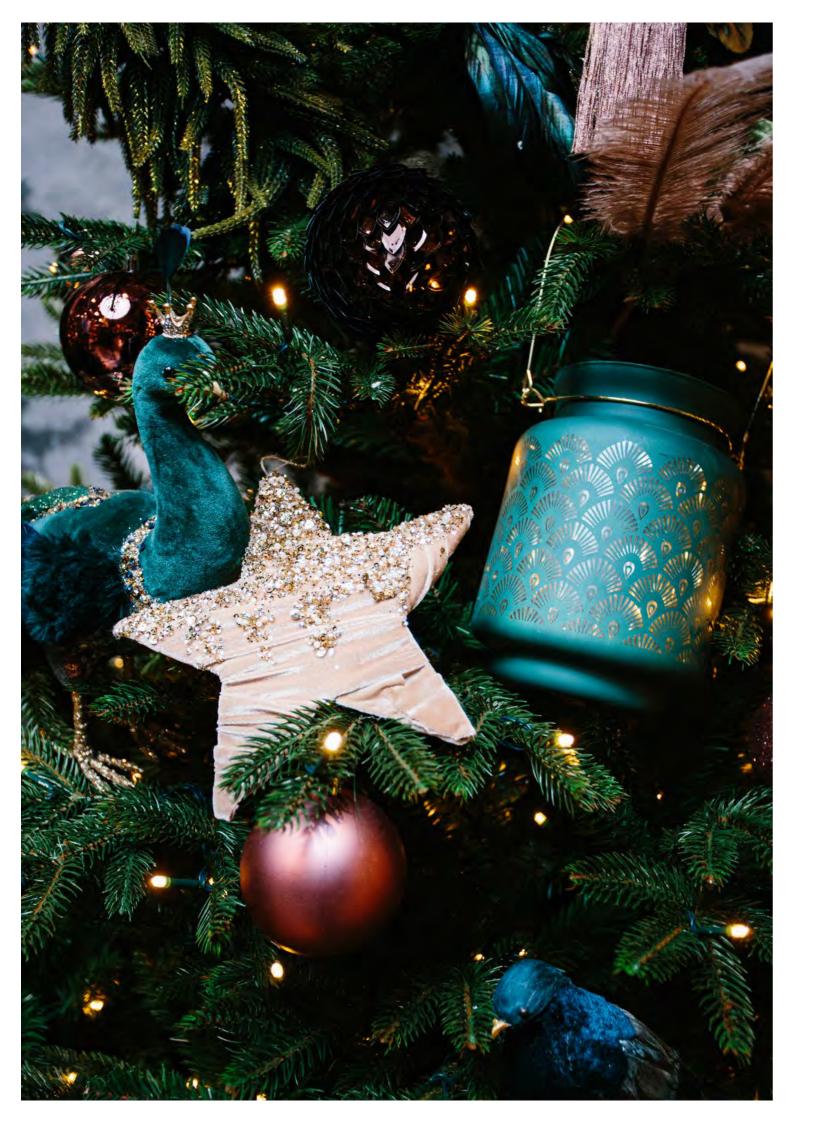

# SECRET GARDEN

Secret Garden is a lavish design inspired by the majestic peacock, striding around in his palatial garden.

Expect to find tones of jade green and dusty pink, soft blush and a sumptuous indigo blue, coming together in a scheme that simply exudes opulence.