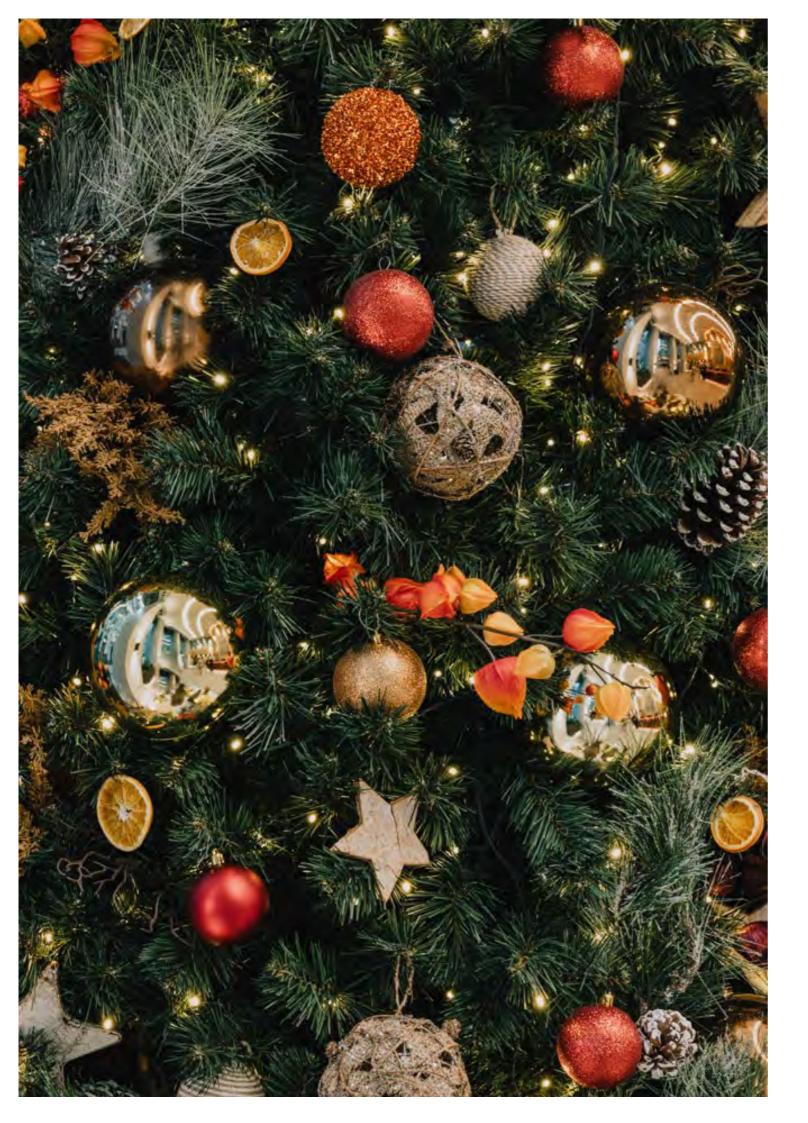

Drawing inspiration from cosy winter's nights, Fireside incorporates warm textures and colours, to evoke sitting near a crackling fire.

From bright Physalis lanterns and orange slices, to hessian and wood, these decorations offer natural textures. With splashes of sunset orange and gold baubles, you've got a scheme that's nothing short of magical.