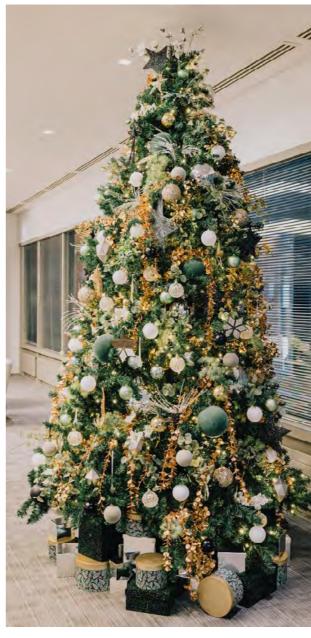

# SECRET GARDEN

Secret Garden is a lavish design inspired by the majestic peacock, striding around in his palatial garden.

Expect to find tones of jade green and dusty pink, soft blush and a sumptuous indigo blue, coming together in a scheme that simply exudes opulence.

Frosted woodlands shining under a clear winter sky were the inspiration behind Moonlight.

Pearlescent details and a soft, muted palette create a sense of undeniable elegance, making Moonlight the perfect choice for those seeking something extra special this year.