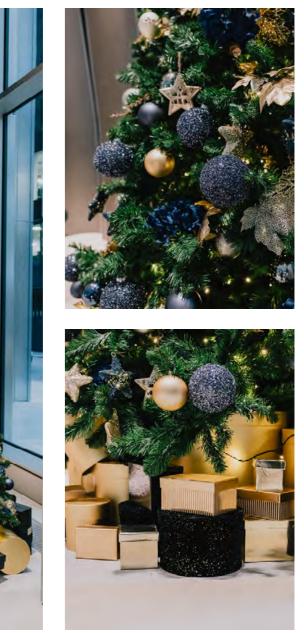

# MIDNIGHT SHIMMER

With its glistening ornaments and deep, dusky hues, Midnight Shimmer encapsulates all the beauty of a star-strwen night sky.

Your tree will feature inky blue, copper, champgane and pale pink ornaments, with nature-inspired elements creating a rickly decorative feel. This scheme is sure to leave a lasting impression.