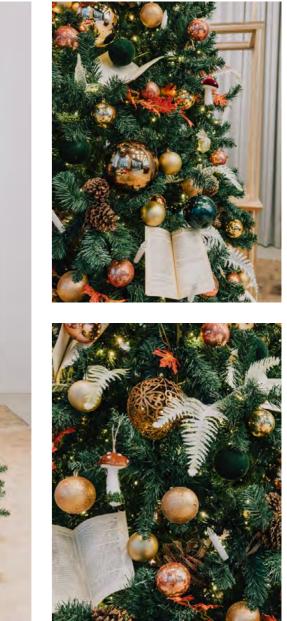

WINTER'S TALE LUXURY

For those seeking a traditional décor scheme, Winter's Tale is the perfect choice. Filled with rustic touches that evoke a cosy Christmas Eve, it's sure to delight and inspire.

This display centres on copper tones and natural wooden details, from stars and pinecones to tiny woodland creatures. Folded books with electric candles add a final flourish that's utterly charming.