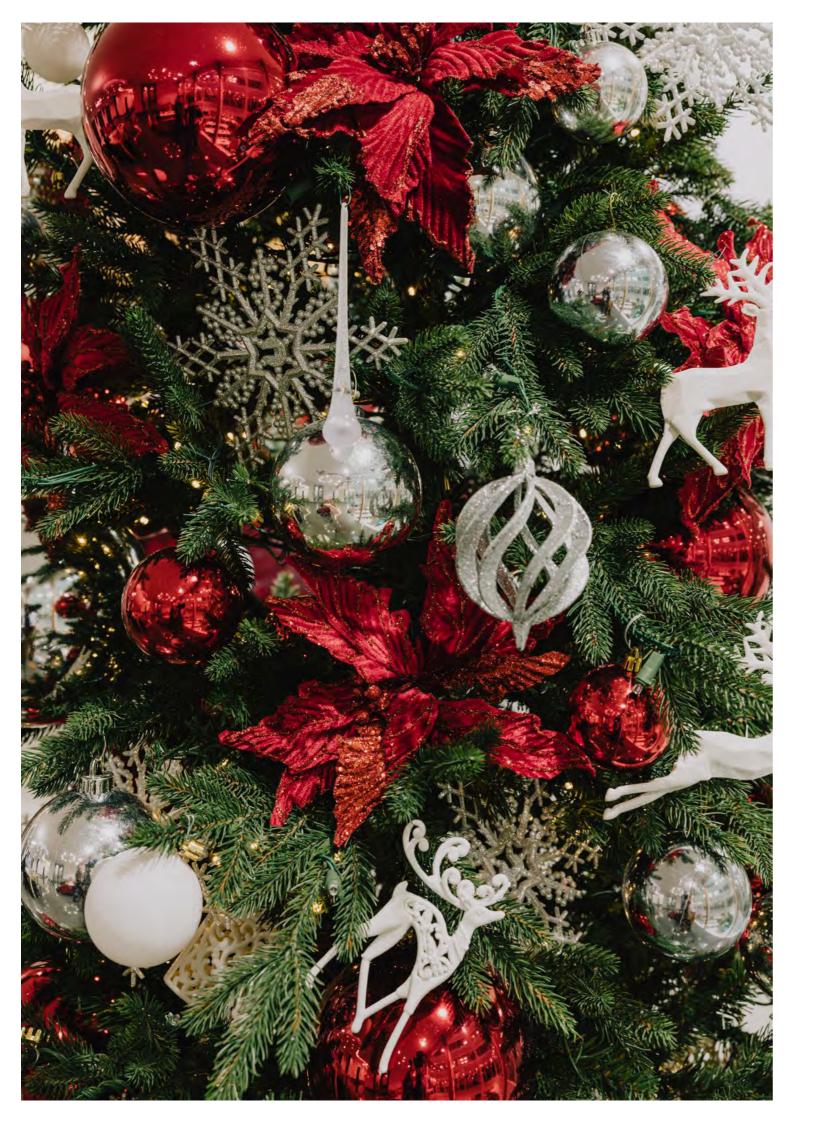

# COSY CHRISTMAS

CLASSIC

For those who prefer classic over contemporary, nothing says 'Christmas' quite like the traditional combination of red and gold.

With baubles and decorations in a range of textures and shapes, Cosy Christmas creates a striking visual impression while sticking to that tried a nd true Christmas palette.