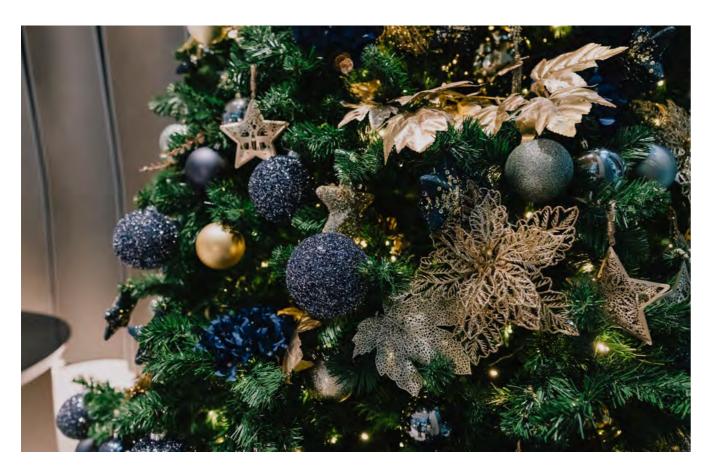

# MIDNIGHT SHIMMER

With its glistening ornaments and deep, dusky hues, Midnight Shimmer encapsulates all the beauty of a star-strwen night sky.

Your tree will feature inky blue, copper, champgane and pale pink ornaments, with nature-inspired elements creating a rickly decorative feel. This scheme is sure to leave a lasting impression.