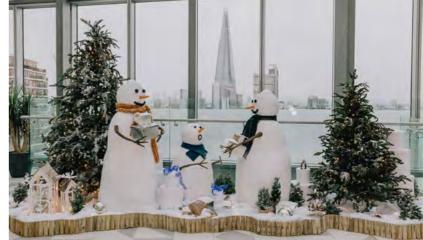

### A LITTLE BIT EXTRA

Accessories – pg 52 Immersive Options – pg 58 Bespoke Options – pg 60 What's Next – pg 62

Browse or click any page to go there

Turn your space into something truly special over the festive period, with one of our Christmas scenes. Carefully designed and brimming with creativity, each scene is sure to delight. You can choose from our decor schemes and props to make something eye catching and unique to your space.

Scenes can be made to any size requirements, using a number of our whimsical props and characters to bring an extra touch of festive spirit. What's more, we'll design it to tie in perfectly with your chosen décor scheme – see page 10 onwards for decor options and we can help pull it all together into a bespoke scene.

# UPGRADE TO A SCENE

For an extra-special Christmas display, upgrade your décor to a scene, made from multiple clustered trees and festive props designed to match your chosen scheme. Our award-winning scenes are eye-catching and unique – just **get in touch** with our team to discuss your options.