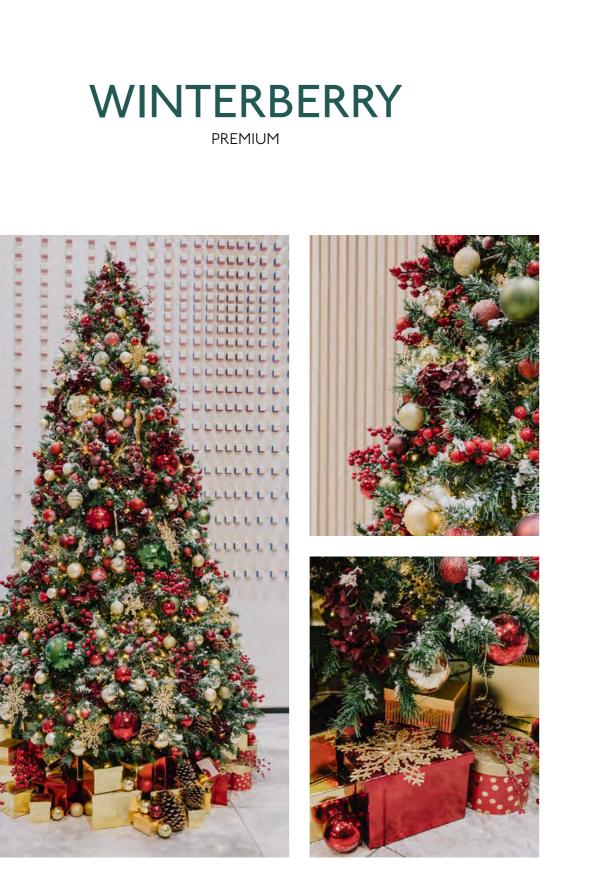

Rich and sumptious, our Winterberry scheme evokes the warmth of a festive table laden with delicious treats.

Dripping with juicy red berries and dotted with vibrant green and gold accents, this scheme will warm up your space.