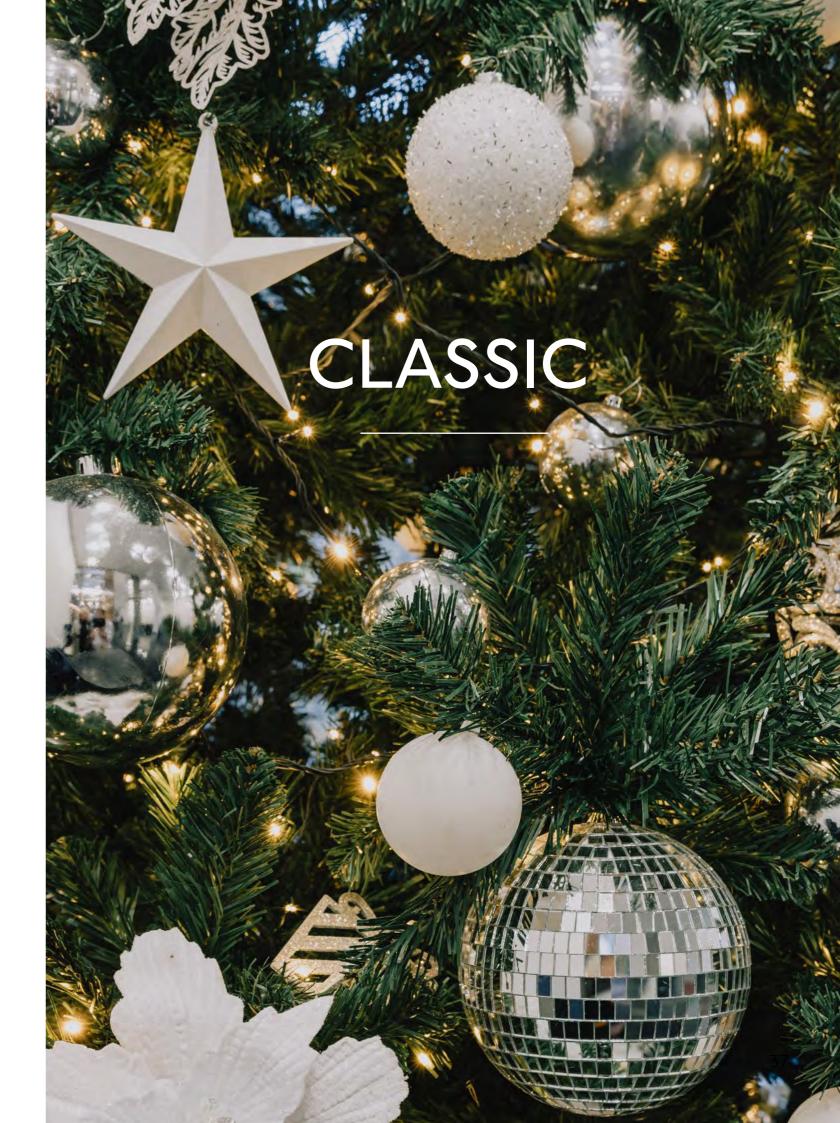

When only a traditional display will do, our Classic range is the perfect choice. Comprising four of our most effortlessly elegant schemes, this range is the embodiment of Christmas cheer.

Elegant and extravagant, our Snow & Ice scheme is brimming with festive charm.

Featuring a sophisticated palette of white and silver, each display is decked out in a carefully curated variety of Christmas baubles, from snowflakes to miniature reindeer.