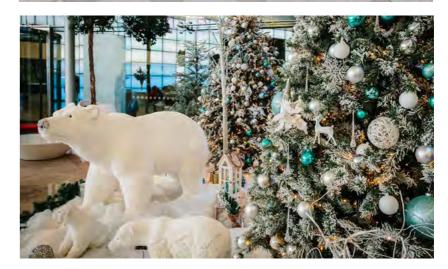

### A LITTLE BIT EXTRA

Accessories – pg 52 Immersive Options – pg 58 Bespoke Options – pg 60 What's Next – pg 62

Browse or click any page to go there

Turn your space into something truly special over the festive period, with one of our Christmas scenes. Carefully designed and brimming with creativity, each scene is sure to delight. You can choose from our decor schemes and props to make something eye catching and unique to your space.

Scenes can be made to any size requirements, using a number of our whimsical props and characters to bring an extra touch of festive spirit. What's more, we'll design it to tie in perfectly with your chosen décor scheme – see page 10 onwards for decor options and we can help pull it all together into a bespoke scene.

# UPGRADE TO A SCENE

For an extra-special Christmas display, upgrade your décor to a scene, made from multiple clustered trees and festive props designed to match your chosen scheme. Our award-winning scenes are eye-catching and unique – just **get in touch** with our team to discuss your options.