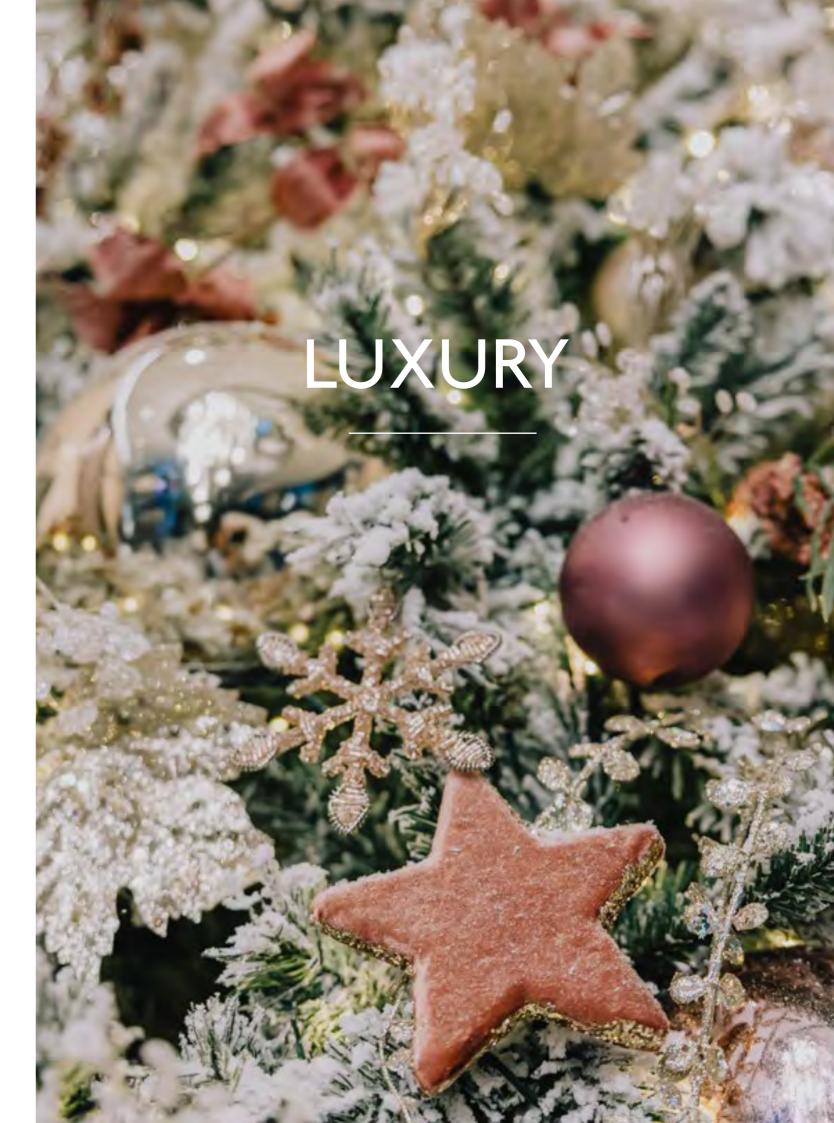

# PINK CHAMPAGNE

LUXURY

It's time to raise a glass of bubbles to the season. A soft pink scheme to add a touch of modern festive charm.

Light champagne and cream decorations combined with glittering foliage give a luxurious feel to the festivities, with warm white lights adding to the twinkle.

LUXURY

Soft and lovely, Morning Mist is a décor scheme that embodies all the beauty of a crisp winter morning.

Frosted decorations in cream and silver, with rich copper and chestnut brown combine to create a luxuriant aesthetic that will bring a touch of magic to any space.