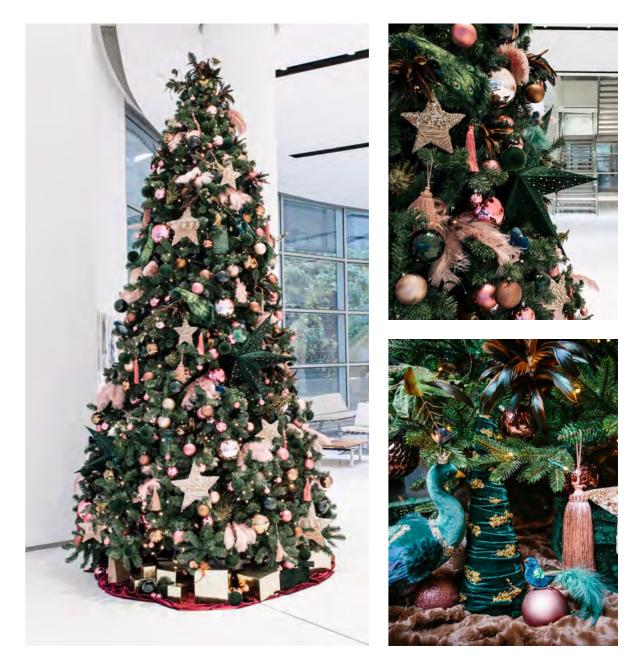

# SECRET GARDEN

Secret Garden is a lavish design inspired by the majestic peacock, striding around in his palatial garden.

Expect to find tones of jade green and dusty pink, soft blush and a sumptuous indigo blue, coming together in a scheme that simply exudes opulence.