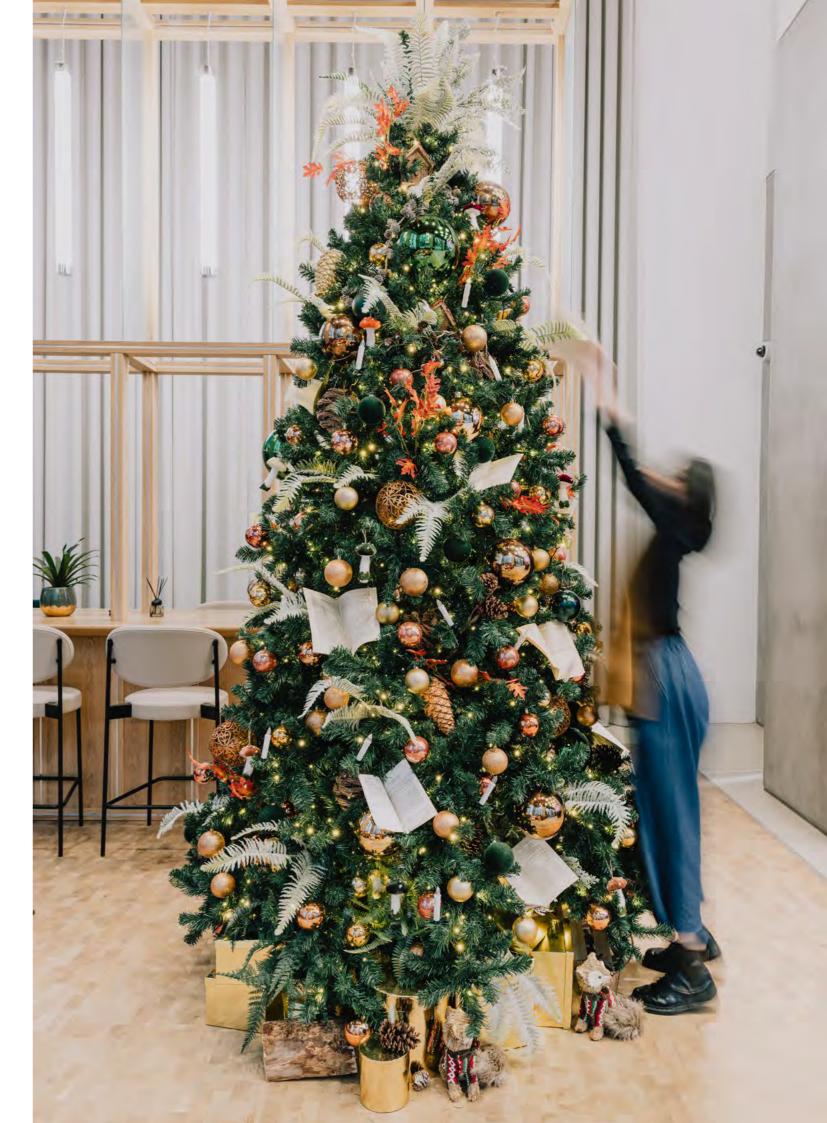

WINTER'S TALE LUXURY

For those seeking a traditional décor scheme, Winter's Tale is the perfect choice. Filled with rustic touches that evoke a cosy Christmas Eve, it's sure to delight and inspire.

This display centres on copper tones and natural wooden details, from stars and pinecones to tiny woodland creatures. Folded books with electric candles add a final flourish that's utterly charming.