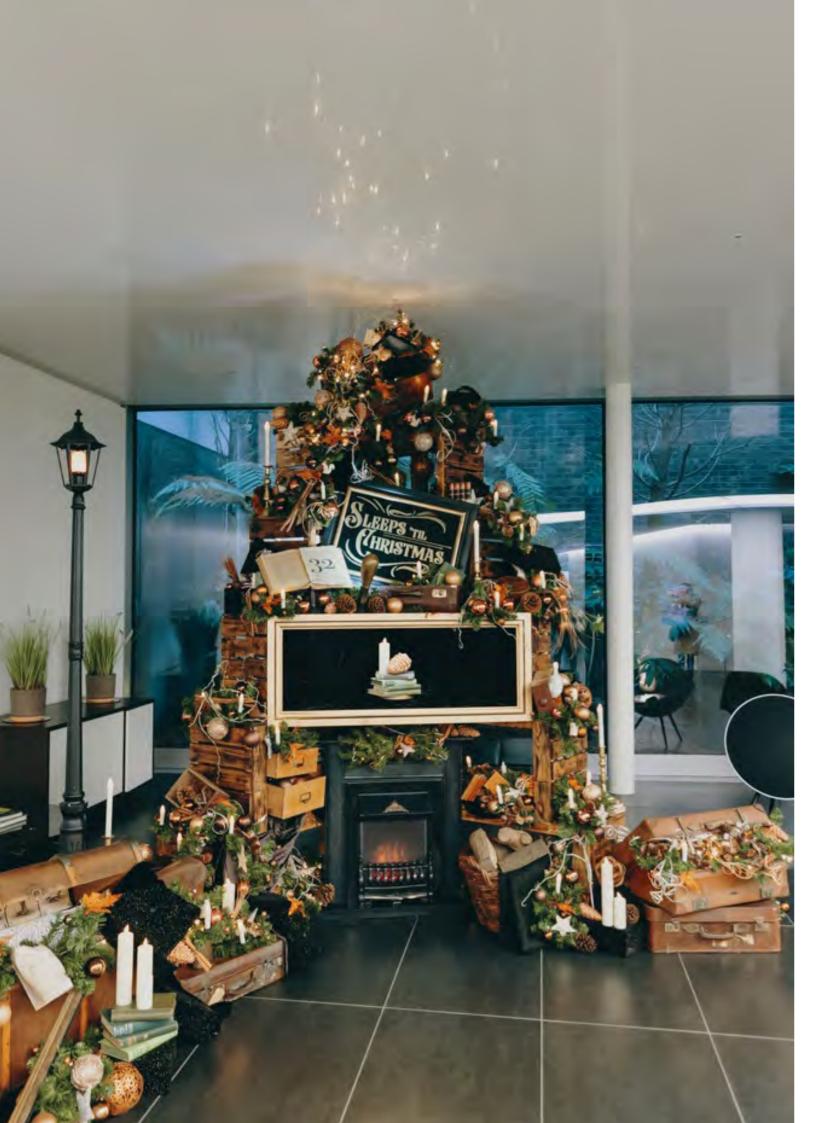

### A LITTLE BIT EXTRA

Accessories – pg 52 Immersive Options – pg 58 Bespoke Options – pg 60 What's Next – pg 62

Browse or click any page to go there

Turn your space into something truly special over the festive period, with one of our Christmas scenes. Carefully designed and brimming with creativity, each scene is sure to delight. You can choose from our decor schemes and props to make something eye catching and unique to your space.

Scenes can be made to any size requirements, using a number of our whimsical props and characters to bring an extra touch of festive spirit. What's more, we'll design it to tie in perfectly with your chosen décor scheme – see page 10 onwards for decor options and we can help pull it all together into a bespoke scene.

# UPGRADE TO A SCENE

For an extra-special Christmas display, upgrade your décor to a scene, made from multiple clustered trees and festive props designed to match your chosen scheme. Our award-winning scenes are eye-catching and unique – just **get in touch** with our team to discuss your options.