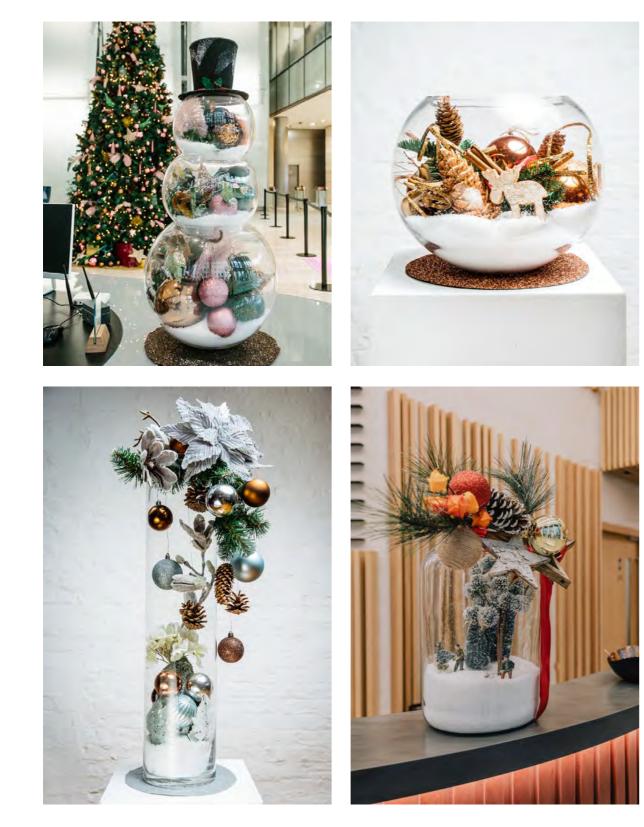

From garlands and festive rings, to geometric frames and lantern scenes, we have plenty of ways to help you add those finishing touches thanks to our accessories range. Perfect for brightening up dark corners and spreading the festive cheer throughout your space.

## **GEOMETRIC RANGE** ACCESSORIES