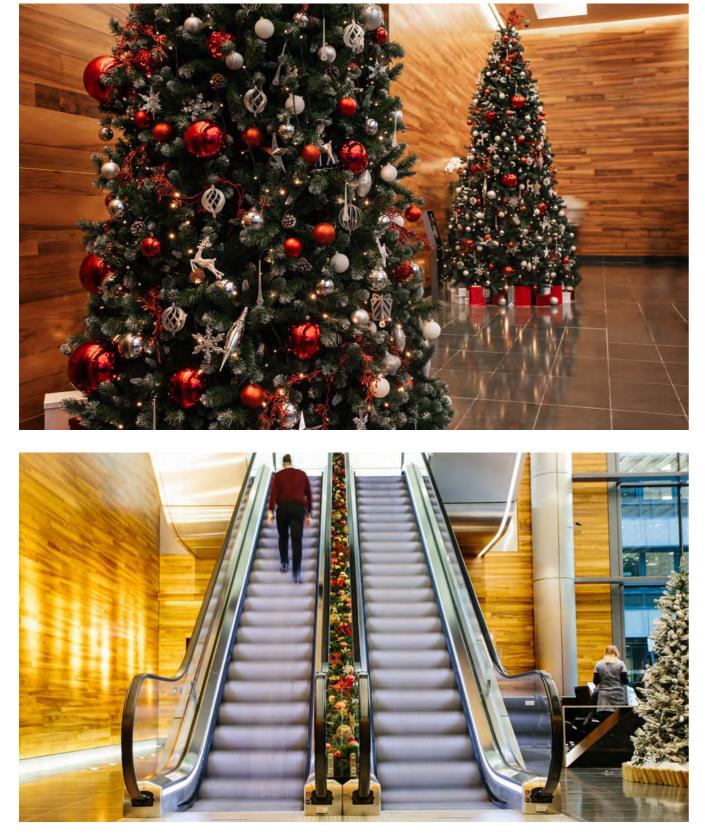

# COSY CHRISTMAS

CLASSIC

For those who prefer classic over contemporary, nothing says 'Christmas' quite like the traditional combination of red and gold.

With baubles and decorations in a range of textures and shapes, Cosy Christmas creates a striking visual impression while sticking to that tried a nd true Christmas palette.

### **JACK FROST** CLASSIC

Look out, look out, Jack Frost is about! Inspired by the jolly red scarf worn by our frosty friend, this scheme will inspire a touch of child-like wonder in any passers-by.

Based on a pared-back palette of white, silver, and scarlet, the beauty of this scheme is in its simplicity. For a magical Christmas, it's hard to beat a classic.