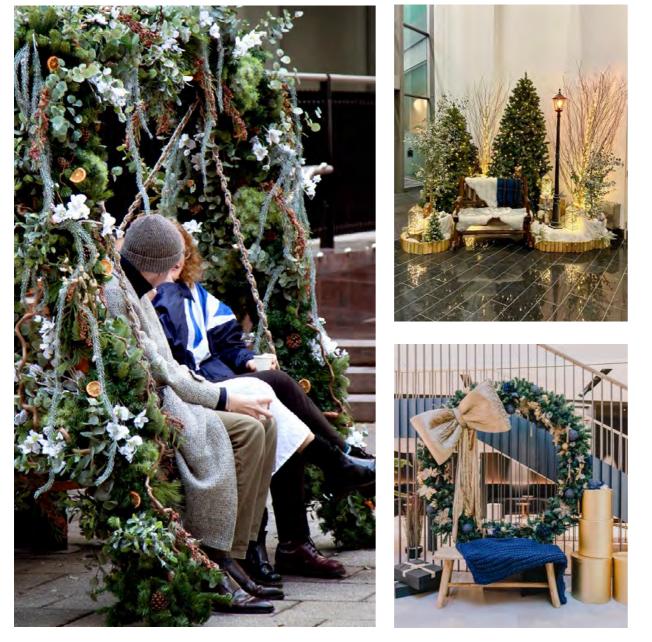

# IMMERSIVE DISPLAYS

GET INVOLVED

In this age of social media, everything is photographed and shared. Make your festivities to go even further, why not opt for a Christmas photo opportunity. Not only will it create an interactive experience for users but it will encourage them to shout about how great your space is.

If you'd like something even more custom for your space this Christmas, we're here to help. We love bringing peoples' boldest ideas to life and providing you with ideas you might never have considered possible. The sky (and your sparkling imagination) is the limit.