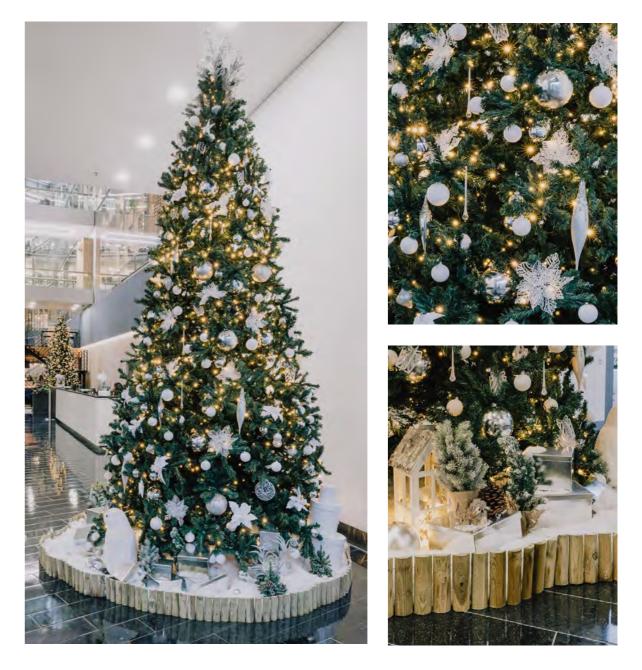

Featuring a sophisticated palette of white and silver, each display is decked out in a carefully curated variety of Christmas baubles, from snowflakes to miniature reindeer.