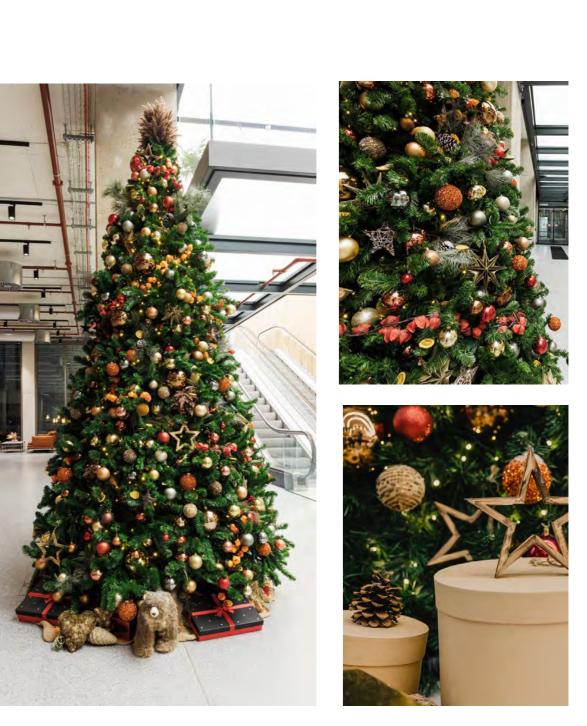

Drawing inspiration from cosy winter's nights, Fireside incorporates warm textures and colours, to evoke sitting near a crackling fire.

From bright Physalis lanterns and orange slices, to hessian and wood, these decorations offer natural textures. With splashes of sunset orange and gold baubles, you've got a scheme that's nothing short of magical.