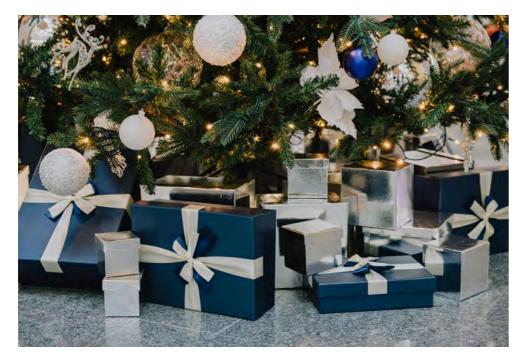

# UNDER YOUR TREE

Our trees all come dressed with traditional gift boxes round the base or you can upgrade to a set the scene base with additional festive details or a fully bespoke base, hand dressed with props & edging. Whichever you choose, your base will be dressed to match the colours of your chosen scheme.

TRADITIONAL GIFT BOXES

SET THE SCENE

Bespoke Scene Base available upon request.