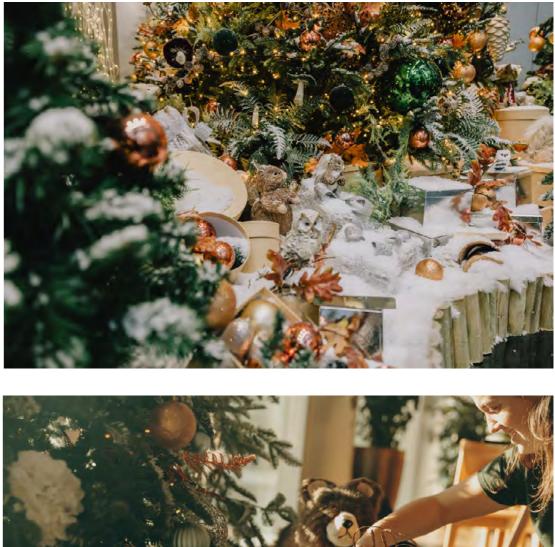

### A LITTLE BIT EXTRA

Accessories – pg 52 Immersive Options – pg 58 Bespoke Options – pg 60 What's Next – pg 62

Browse or click any page to go there

Turn your space into something truly special over the festive period, with one of our Christmas scenes. Carefully designed and brimming with creativity, each scene is sure to delight. You can choose from our decor schemes and props to make something eye catching and unique to your space.

Scenes can be made to any size requirements, using a number of our whimsical props and characters to bring an extra touch of festive spirit. What's more, we'll design it to tie in perfectly with your chosen décor scheme – see page 10 onwards for decor options and we can help pull it all together into a bespoke scene.

# UPGRADE TO A SCENE

For an extra-special Christmas display, upgrade your décor to a scene, made from multiple clustered trees and festive props designed to match your chosen scheme. Our award-winning scenes are eye-catching and unique – just **get in touch** with our team to discuss your options.

# UNDER YOUR TREE

Our trees all come dressed with traditional gift boxes round the base or you can upgrade to a set the scene base with additional festive details or a fully bespoke base, hand dressed with props & edging. Whichever you choose, your base will be dressed to match the colours of your chosen scheme.