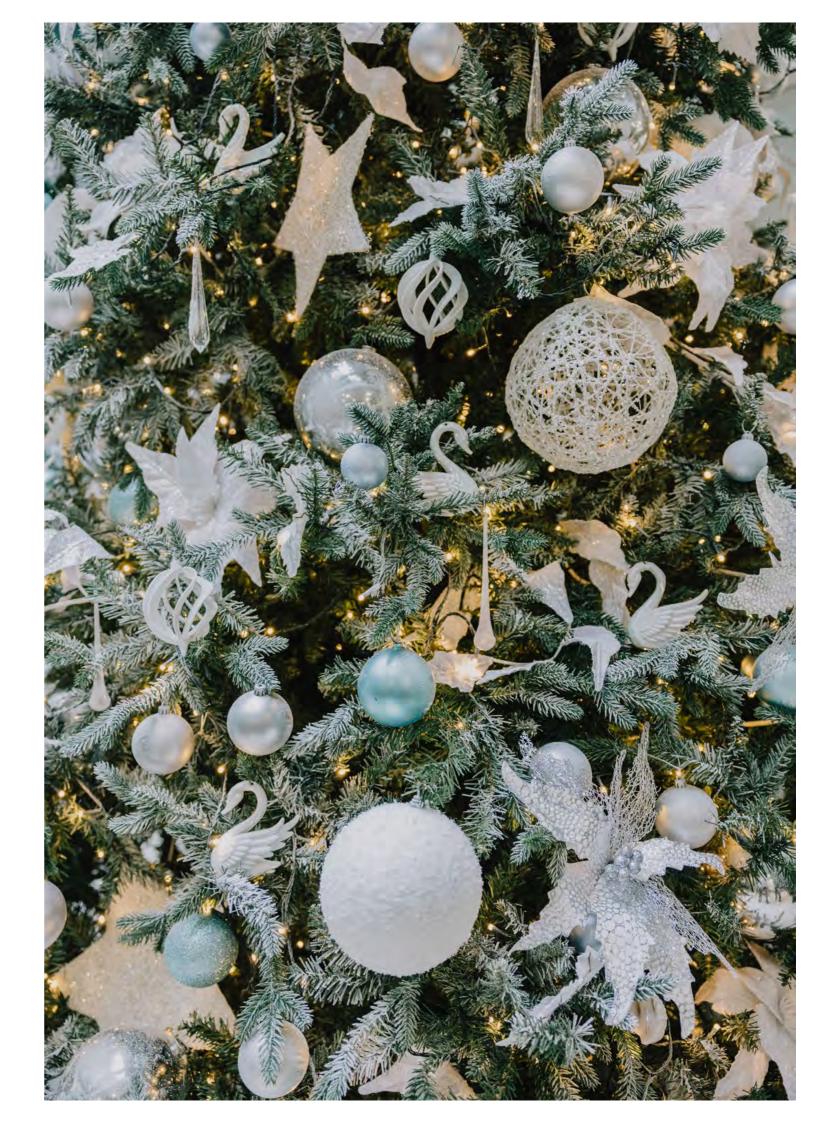

Serene shades of silver and blue are at the heart of Swan Lake, in a palette inspired by an icy winter's day.

Various bauble sizes add visual interest, while beautiful glass 'bubbles' and pearlescent decorations add an ethereal edge that makes this display utterly entrancing.

Featuring a sophisticated palette of white and silver, each display is decked out in a carefully curated variety of Christmas baubles, from snowflakes to miniature reindeer.