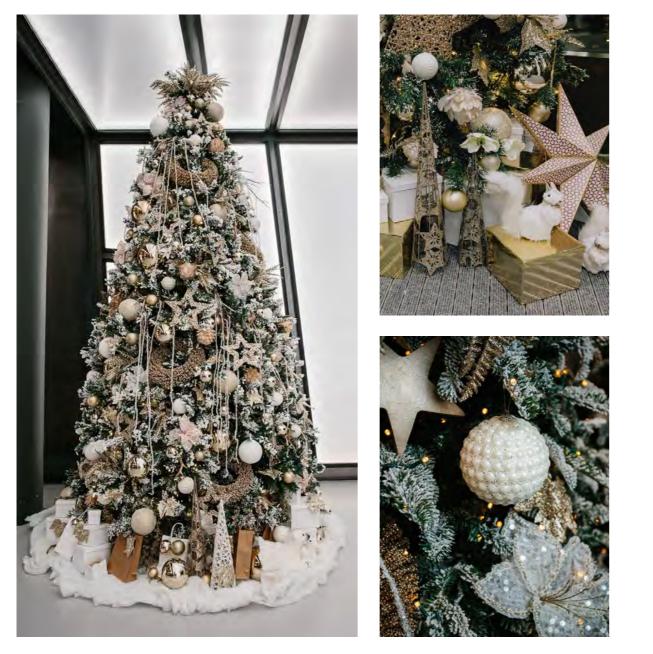

LUXURY

Soft and lovely, Morning Mist is a décor scheme that embodies all the beauty of a crisp winter morning.

Frosted decorations in cream and silver, with rich copper and chestnut brown combine to create a luxuriant aesthetic that will bring a touch of magic to any space.