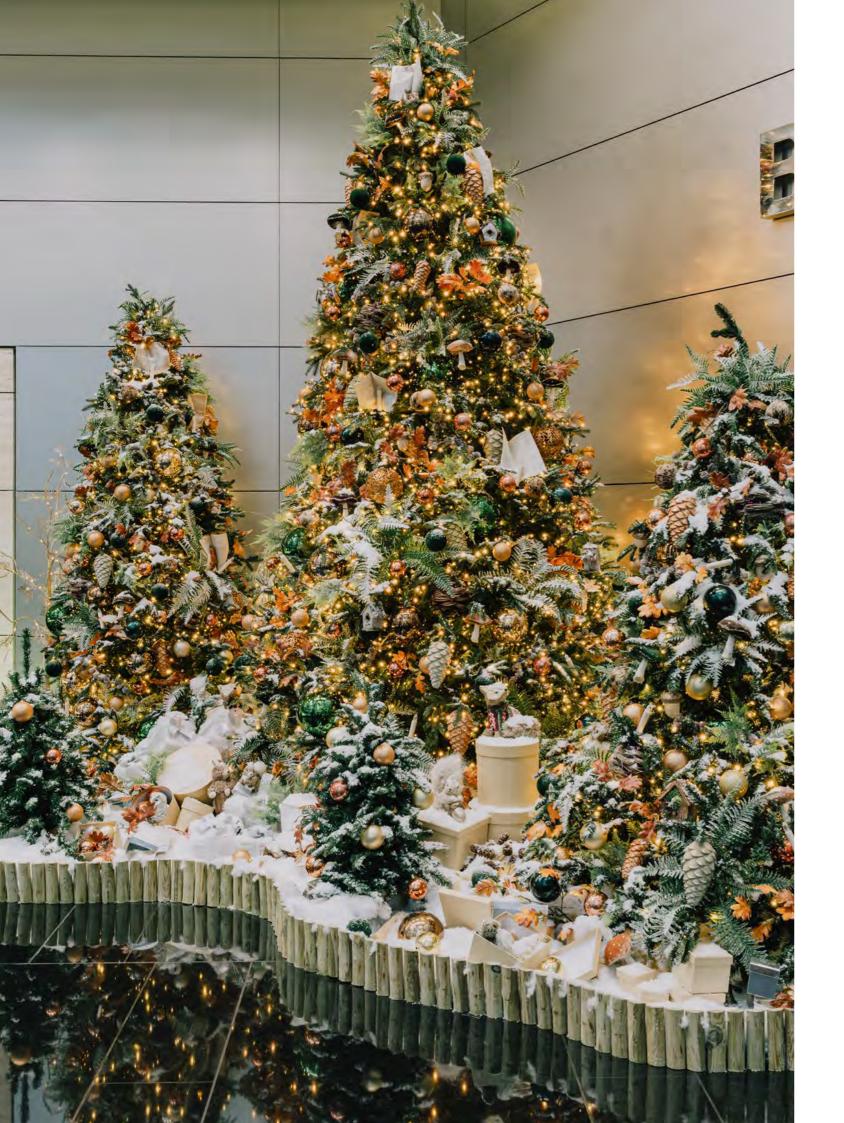

WINTER'S TALE LUXURY

For those seeking a traditional décor scheme, Winter's Tale is the perfect choice. Filled with rustic touches that evoke a cosy Christmas Eve, it's sure to delight and inspire.

This display centres on copper tones and natural wooden details, from stars and pinecones to tiny woodland creatures. Folded books with electric candles add a final flourish that's utterly charming.