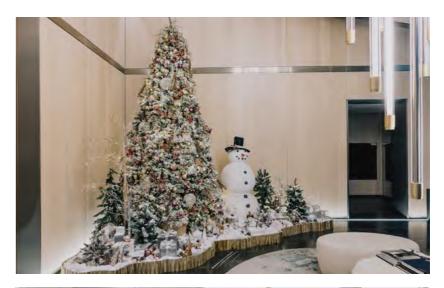

### A LITTLE BIT EXTRA

Accessories – pg 52 Immersive Options – pg 58 Bespoke Options – pg 60 What's Next – pg 62

Browse or click any page to go there

Turn your space into something truly special over the festive period, with one of our Christmas scenes. Carefully designed and brimming with creativity, each scene is sure to delight. You can choose from our decor schemes and props to make something eye catching and unique to your space.

Scenes can be made to any size requirements, using a number of our whimsical props and characters to bring an extra touch of festive spirit. What's more, we'll design it to tie in perfectly with your chosen décor scheme – see page 10 onwards for decor options and we can help pull it all together into a bespoke scene.

# UPGRADE TO A SCENE

For an extra-special Christmas display, upgrade your décor to a scene, made from multiple clustered trees and festive props designed to match your chosen scheme. Our award-winning scenes are eye-catching and unique – just **get in touch** with our team to discuss your options.