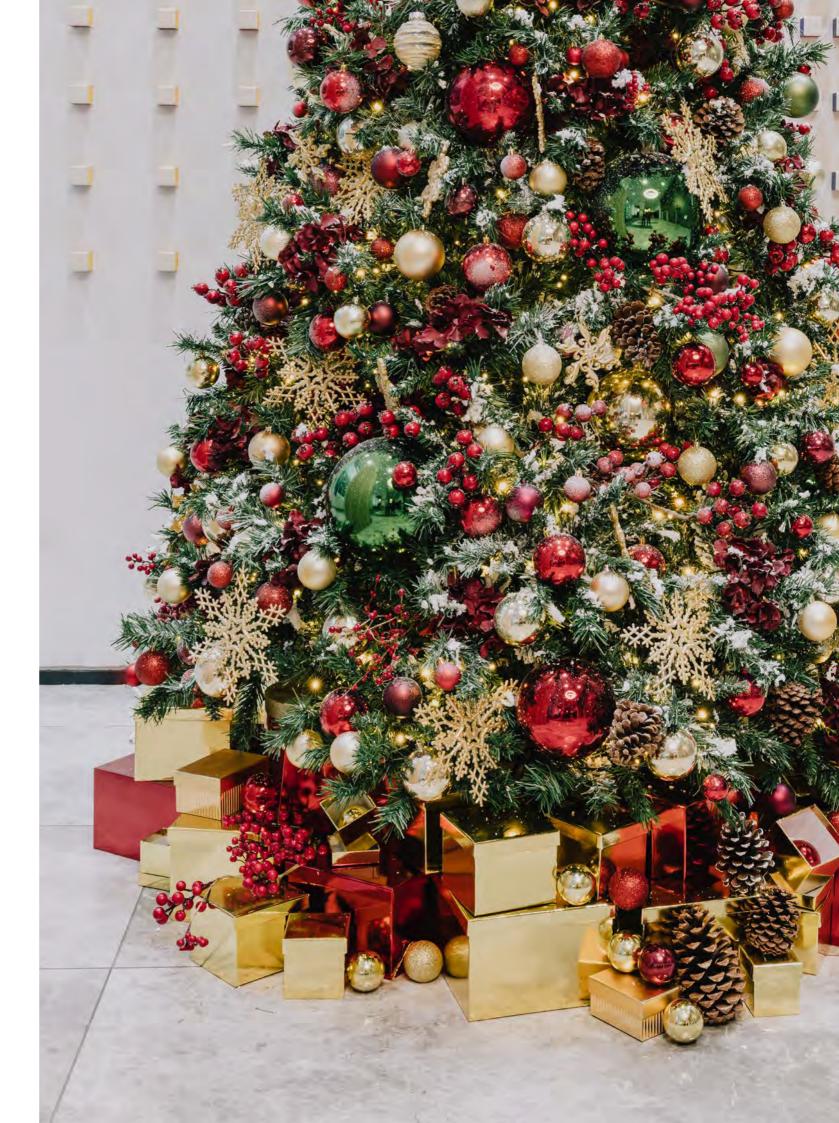

# COSY CHRISTMAS

CLASSIC

For those who prefer classic over contemporary, nothing says 'Christmas' quite like the traditional combination of red and gold.

With baubles and decorations in a range of textures and shapes, Cosy Christmas creates a striking visual impression while sticking to that tried a nd true Christmas palette.