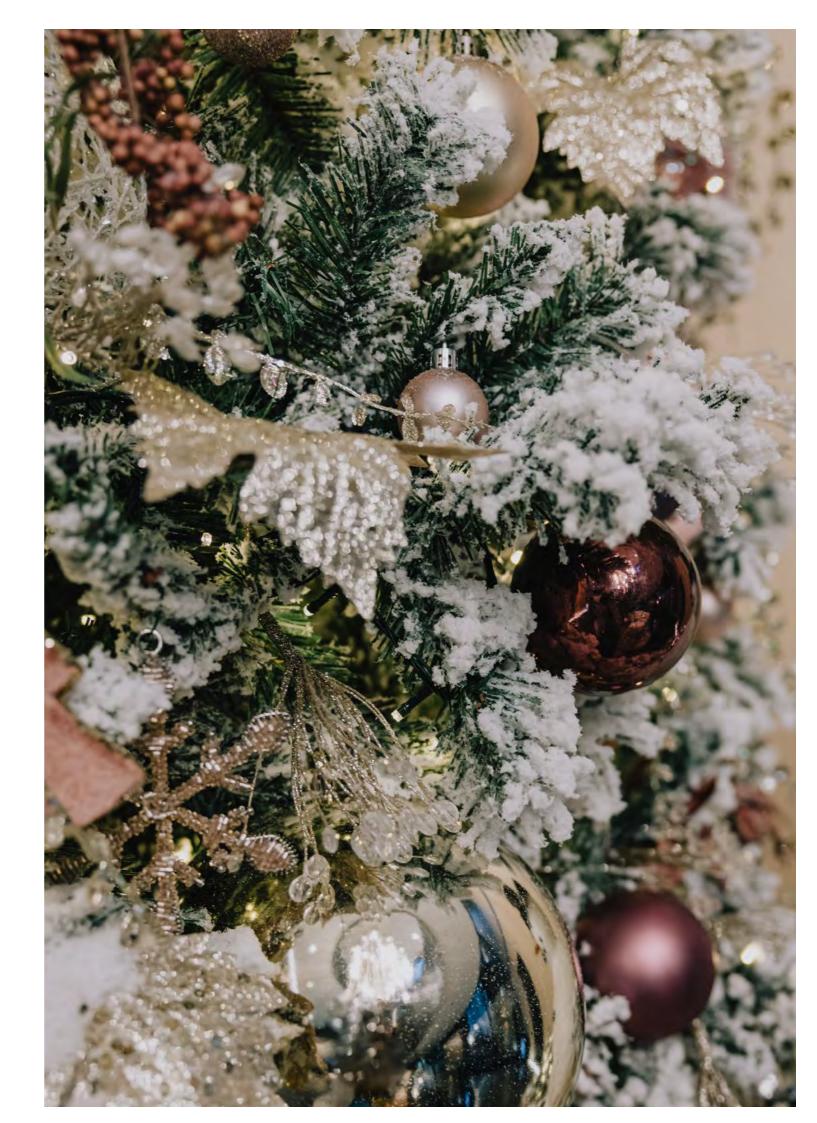

# UNDER THE MISTLETOE

Inspired by special moments shared with loved ones, Under the Mistletoe celebrates an age-old Christmas tradition in a luxurious, contemporary design.

Incorporating frosted greens and rich silver and gold, this scheme is festive opulence at its finest. Shimmering ornaments and delicate foliage sprigs complete the look, with warm LED lights adding that final touch of magic.

# MIDNIGHT SHIMMER

With its glistening ornaments and deep, dusky hues, Midnight Shimmer encapsulates all the beauty of a star-strwen night sky.

Your tree will feature inky blue, copper, champgane and pale pink ornaments, with nature-inspired elements creating a rickly decorative feel. This scheme is sure to leave a lasting impression.