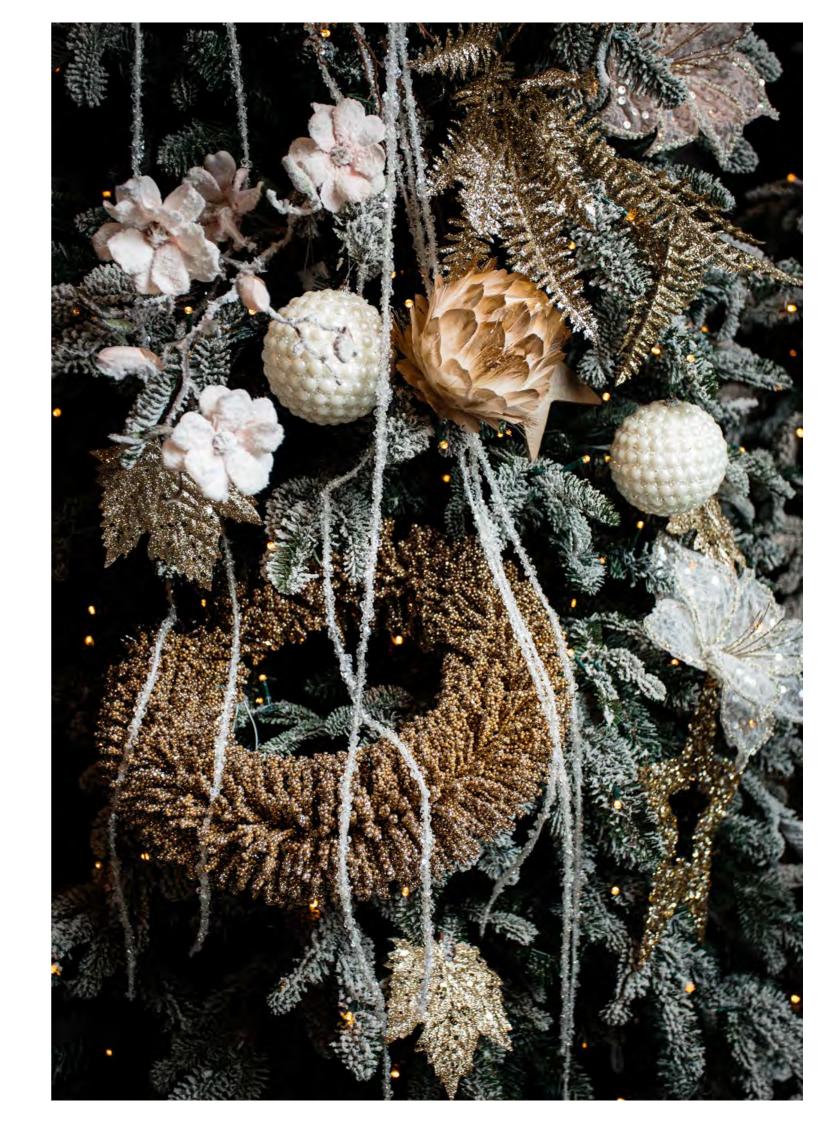

LUXURY

Soft and lovely, Morning Mist is a décor scheme that embodies all the beauty of a crisp winter morning.

Frosted decorations in cream and silver, with rich copper and chestnut brown combine to create a luxuriant aesthetic that will bring a touch of magic to any space.