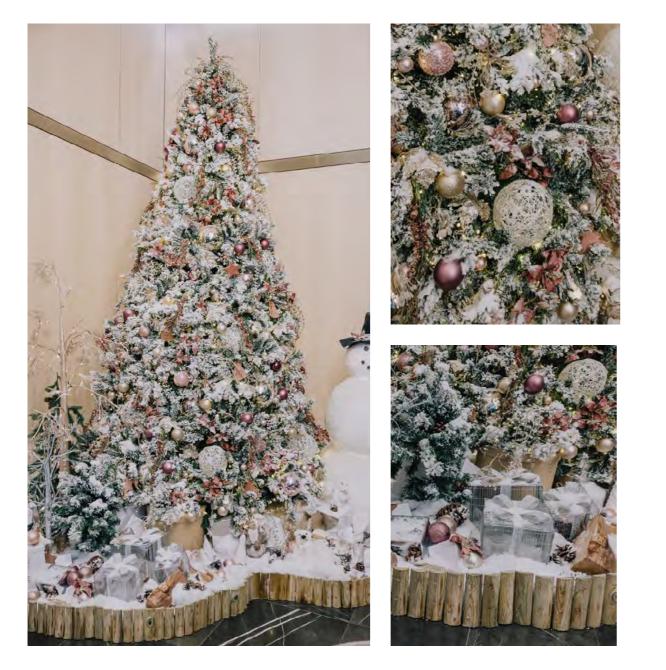

# SECRET GARDEN

Secret Garden is a lavish design inspired by the majestic peacock, striding around in his palatial garden.

Expect to find tones of jade green and dusty pink, soft blush and a sumptuous indigo blue, coming together in a scheme that simply exudes opulence.

# MIDNIGHT SHIMMER

With its glistening ornaments and deep, dusky hues, Midnight Shimmer encapsulates all the beauty of a star-strwen night sky.

Your tree will feature inky blue, copper, champgane and pale pink ornaments, with nature-inspired elements creating a rickly decorative feel. This scheme is sure to leave a lasting impression.