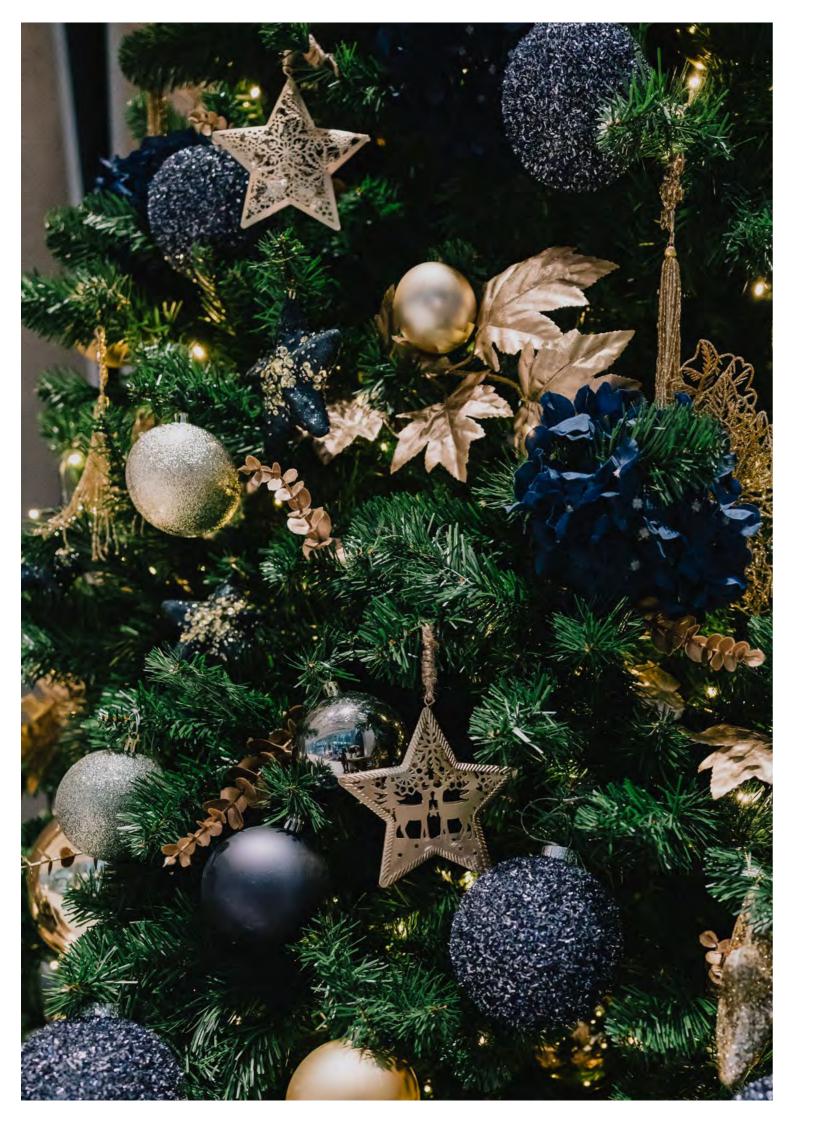

# MIDNIGHT SHIMMER

With its glistening ornaments and deep, dusky hues, Midnight Shimmer encapsulates all the beauty of a star-strwen night sky.

Your tree will feature inky blue, copper, champgane and pale pink ornaments, with nature-inspired elements creating a rickly decorative feel. This scheme is sure to leave a lasting impression.