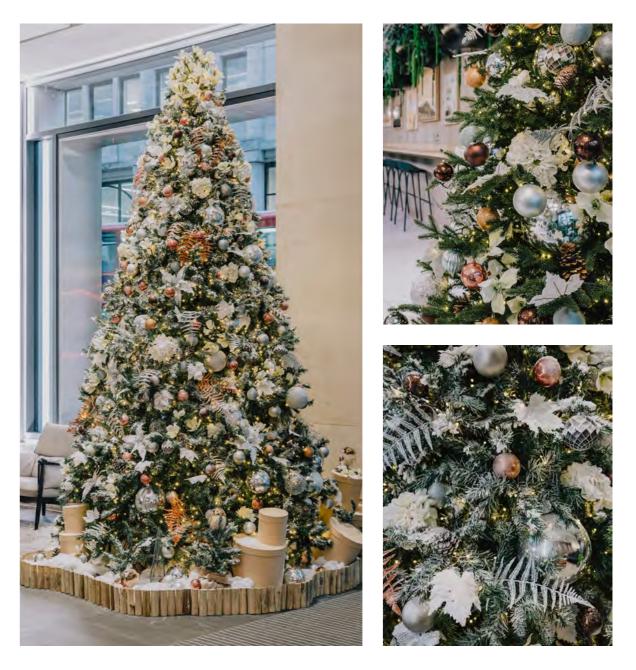

When only a traditional display will do, our Classic range is the perfect choice. Comprising four of our most effortlessly elegant schemes, this range is the embodiment of Christmas cheer.

Elegant and extravagant, our Snow & Ice scheme is brimming with festive charm.

Featuring a sophisticated palette of white and silver, each display is decked out in a carefully curated variety of Christmas baubles, from snowflakes to miniature reindeer.