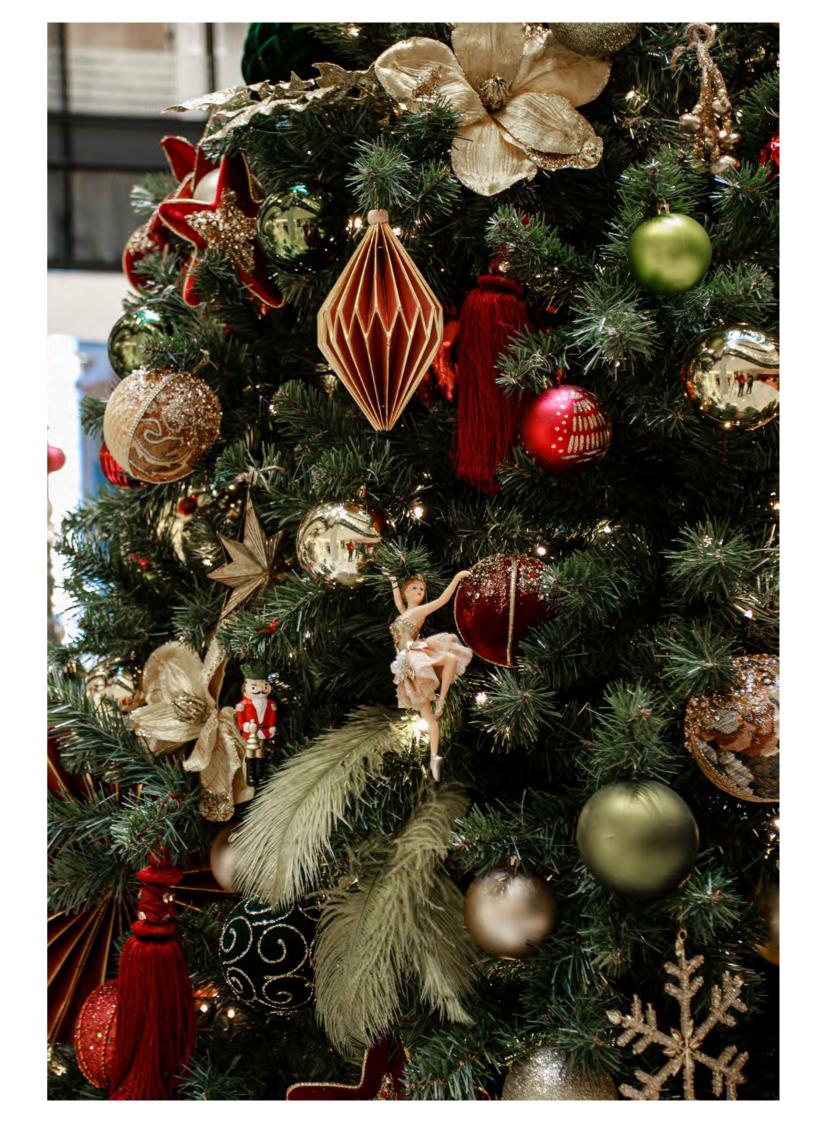

A Christmas tale we all know and a scheme to delight all ages. Elegant ballerinas and nutcracker soldiers adorn the branches amongst luxious paper fans and tassels.

Burgundy and gold with hints of sage green, make this a sumptuous and warm scheme, that will set off the season perfectly.