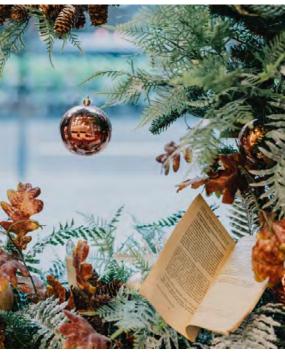

WINTER'S TALE LUXURY

For those seeking a traditional décor scheme, Winter's Tale is the perfect choice. Filled with rustic touches that evoke a cosy Christmas Eve, it's sure to delight and inspire.

This display centres on copper tones and natural wooden details, from stars and pinecones to tiny woodland creatures. Folded books with electric candles add a final flourish that's utterly charming.