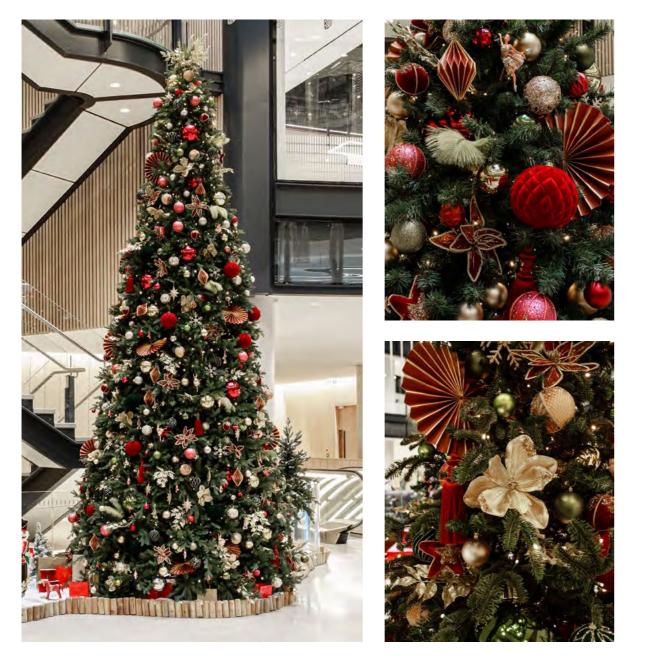

Rich and sumptious, our Winterberry scheme evokes the warmth of a festive table laden with delicious treats.

Dripping with juicy red berries and dotted with vibrant green and gold accents, this scheme will warm up your space.