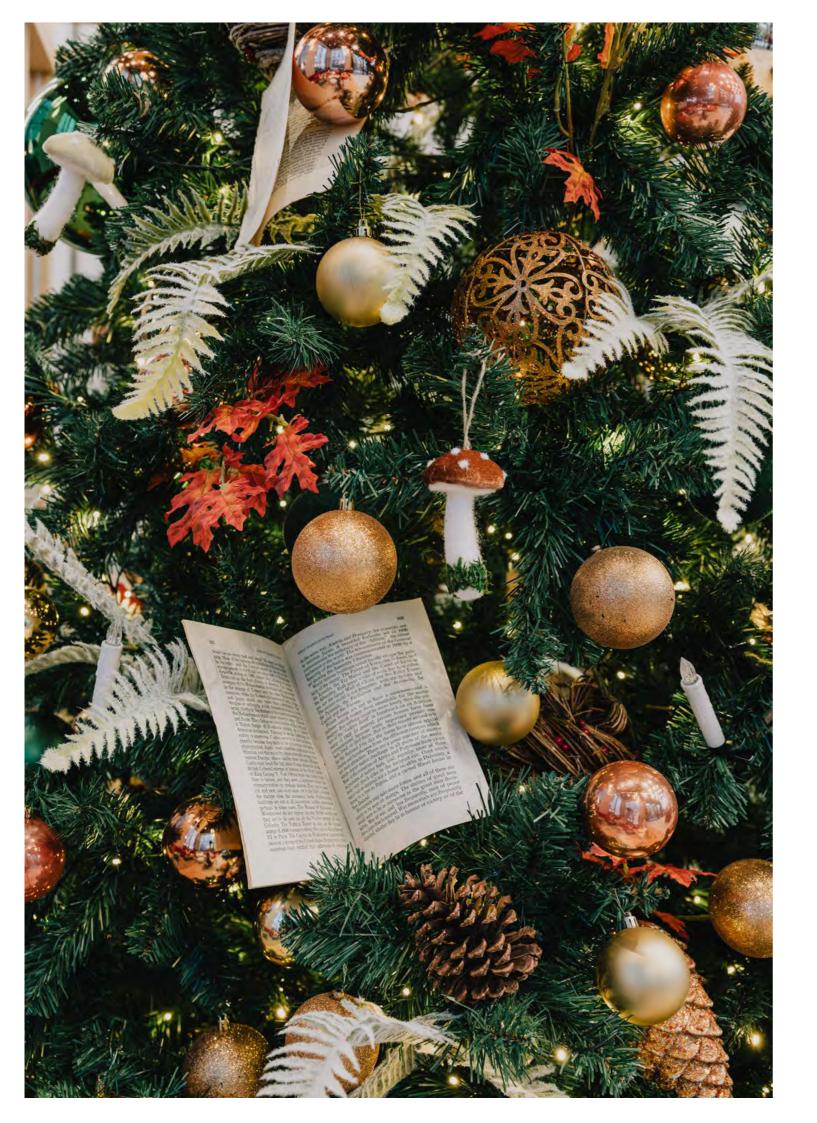

WINTER'S TALE LUXURY

For those seeking a traditional décor scheme, Winter's Tale is the perfect choice. Filled with rustic touches that evoke a cosy Christmas Eve, it's sure to delight and inspire.

This display centres on copper tones and natural wooden details, from stars and pinecones to tiny woodland creatures. Folded books with electric candles add a final flourish that's utterly charming.