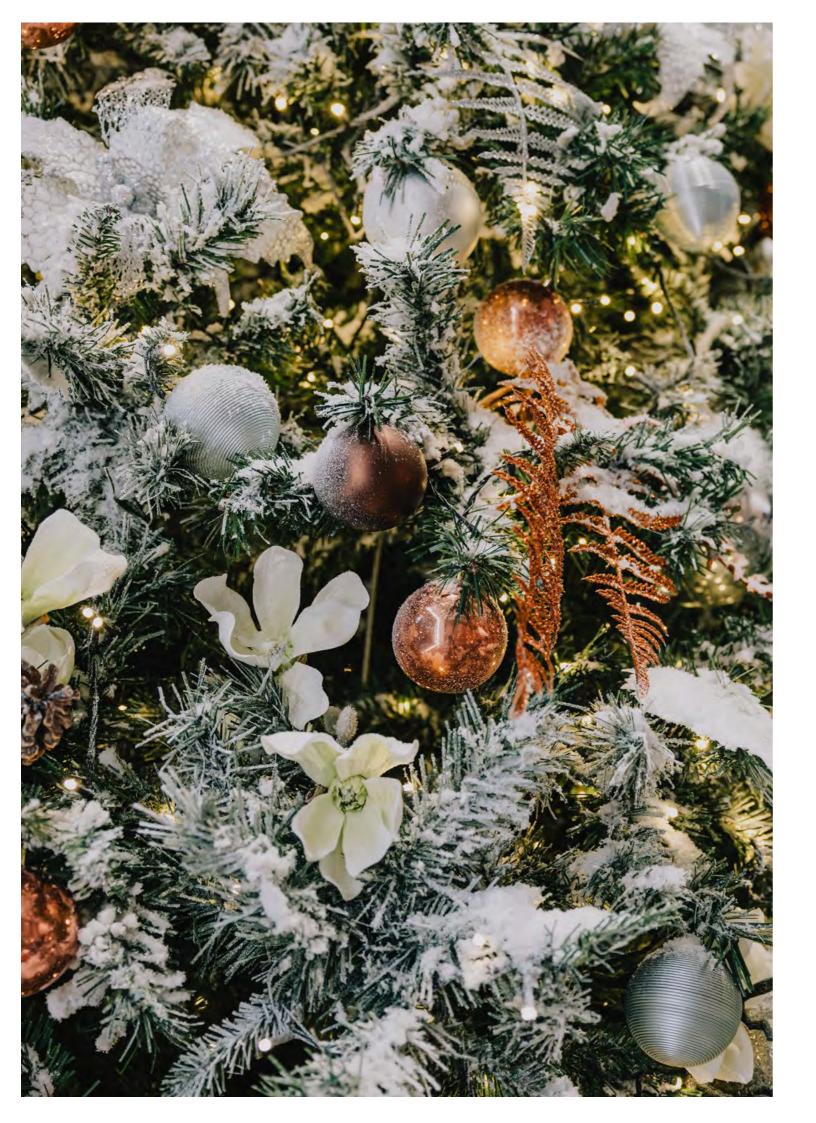

LUXURY

Soft and lovely, Morning Mist is a décor scheme that embodies all the beauty of a crisp winter morning.

Frosted decorations in cream and silver, with rich copper and chestnut brown combine to create a luxuriant aesthetic that will bring a touch of magic to any space.