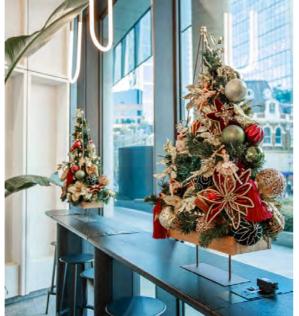

# UPGRADE TO A SCENE

For an extra-special Christmas display, upgrade your décor to a scene, made from multiple clustered trees and festive props designed to match your chosen scheme. Our award-winning scenes are eye-catching and unique – just **get in touch** with our team to discuss your options.

# UNDER YOUR TREE

Our trees all come dressed with traditional gift boxes round the base or you can upgrade to a set the scene base with additional festive details or a fully bespoke base, hand dressed with props & edging. Whichever you choose, your base will be dressed to match the colours of your chosen scheme.