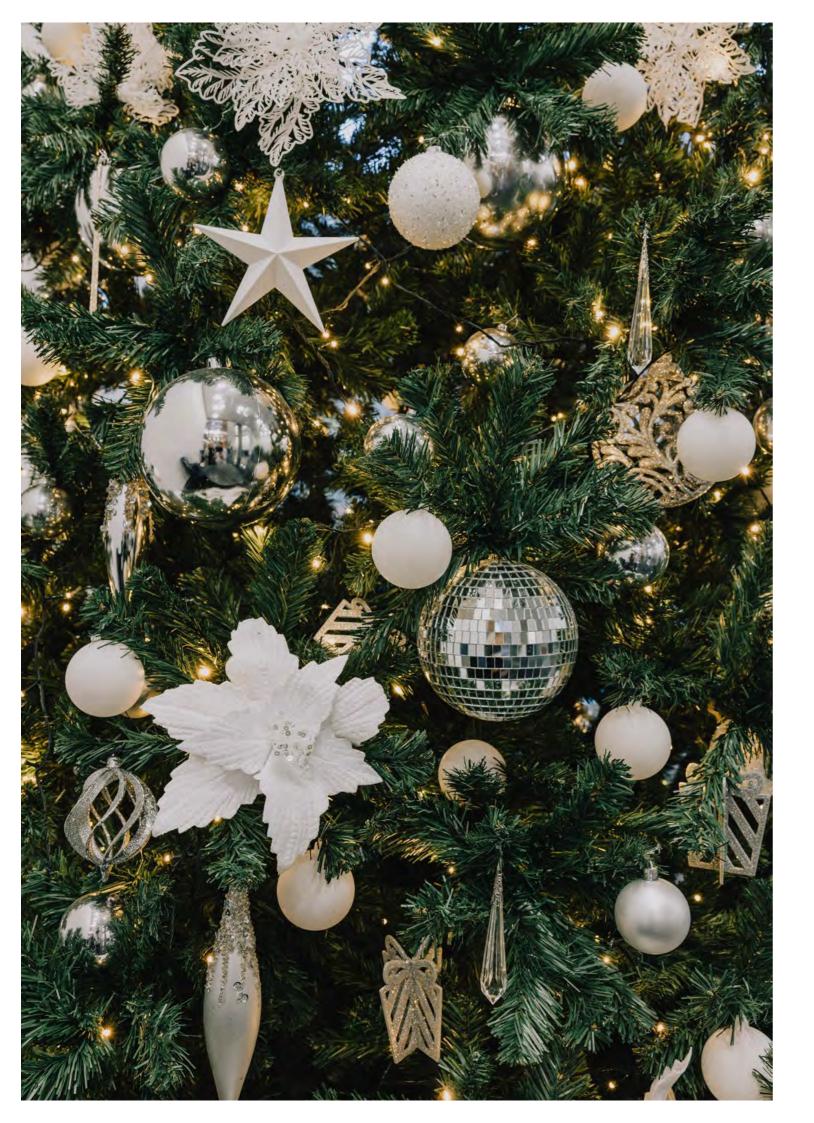

When only a traditional display will do, our Classic range is the perfect choice. Comprising four of our most effortlessly elegant schemes, this range is the embodiment of Christmas cheer.

Elegant and extravagant, our Snow & Ice scheme is brimming with festive charm.

Featuring a sophisticated palette of white and silver, each display is decked out in a carefully curated variety of Christmas baubles, from snowflakes to miniature reindeer.