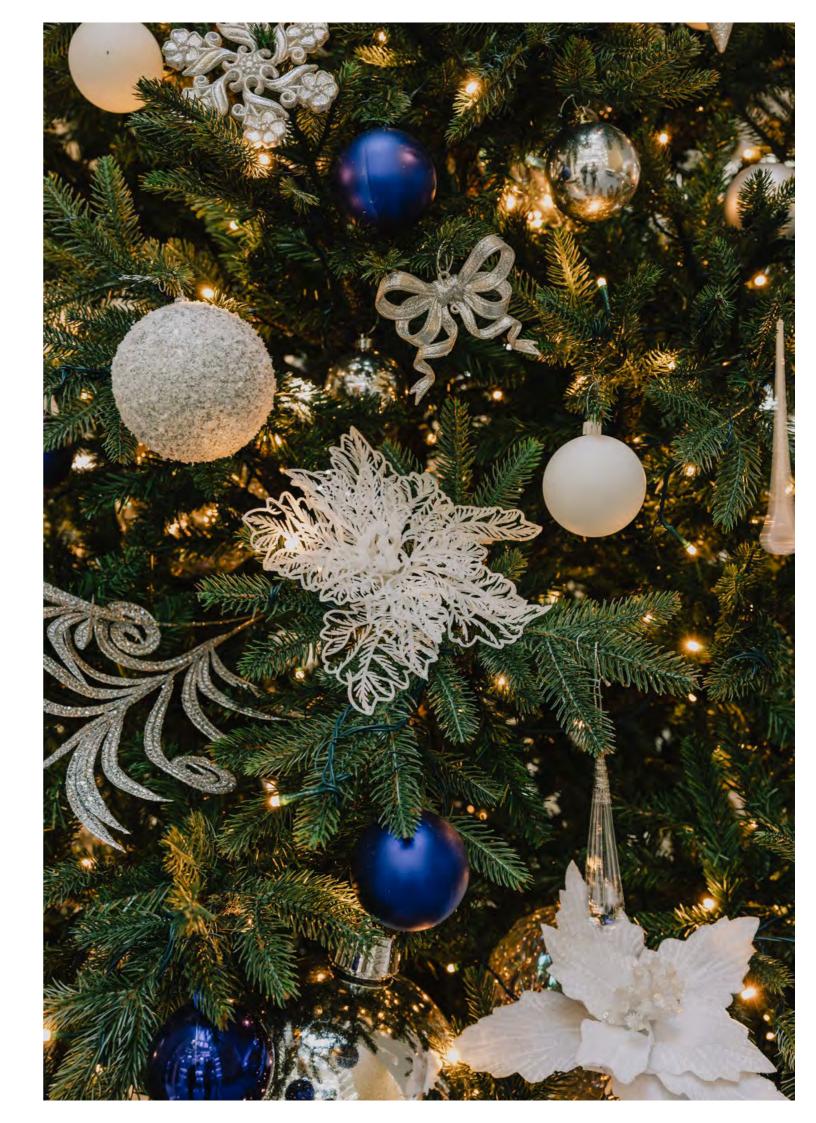

# SNOWY NIGHT

Cool and calm, this scheme evokes the peaceful tranquility of a snowy winter's night.

A classic combination of deep blue baubles with silver and white ornaments. A modern feel mixed with some traditional elements to make a beautiful festive design.