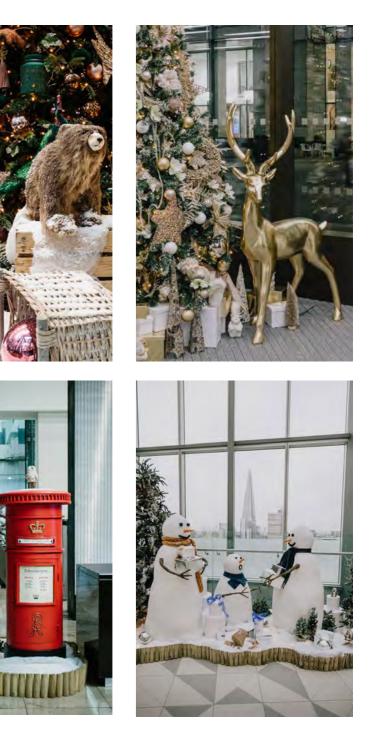

WINTER'S TALE LUXURY

For those seeking a traditional décor scheme, Winter's Tale is the perfect choice. Filled with rustic touches that evoke a cosy Christmas Eve, it's sure to delight and inspire.

This display centres on copper tones and natural wooden details, from stars and pinecones to tiny woodland creatures. Folded books with electric candles add a final flourish that's utterly charming.

# SNOWY NIGHT

Cool and calm, this scheme evokes the peaceful tranquility of a snowy winter's night.

A classic combination of deep blue baubles with silver and white ornaments. A modern feel mixed with some traditional elements to make a beautiful festive design.