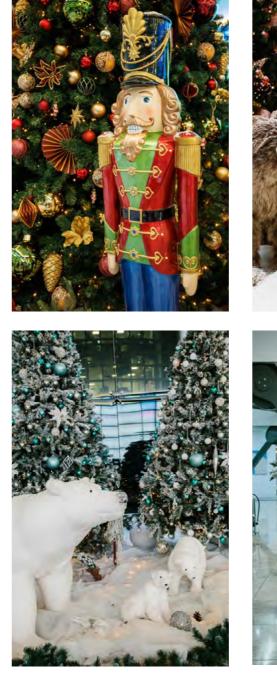

A Christmas tale we all know and a scheme to delight all ages. Elegant ballerinas and nutcracker soldiers adorn the branches amongst luxious paper fans and tassels.

Burgundy and gold with hints of sage green, make this a sumptuous and warm scheme, that will set off the season perfectly.

# SECRET GARDEN

Secret Garden is a lavish design inspired by the majestic peacock, striding around in his palatial garden.

Expect to find tones of jade green and dusty pink, soft blush and a sumptuous indigo blue, coming together in a scheme that simply exudes opulence.

Frosted woodlands shining under a clear winter sky were the inspiration behind Moonlight.

Pearlescent details and a soft, muted palette create a sense of undeniable elegance, making Moonlight the perfect choice for those seeking something extra special this year.

Serene shades of silver and blue are at the heart of Swan Lake, in a palette inspired by an icy winter's day.

Various bauble sizes add visual interest, while beautiful glass 'bubbles' and pearlescent decorations add an ethereal edge that makes this display utterly entrancing.

Featuring a sophisticated palette of white and silver, each display is decked out in a carefully curated variety of Christmas baubles, from snowflakes to miniature reindeer.