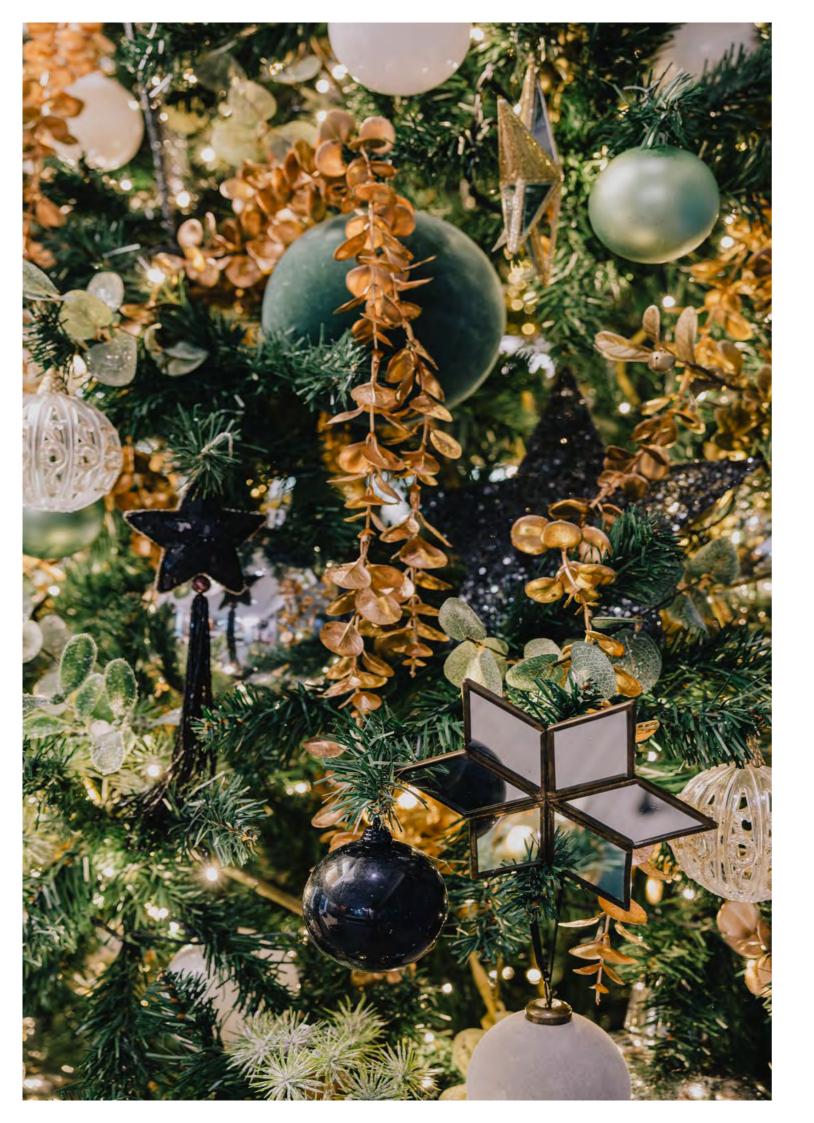

# SECRET GARDEN

Secret Garden is a lavish design inspired by the majestic peacock, striding around in his palatial garden.

Expect to find tones of jade green and dusty pink, soft blush and a sumptuous indigo blue, coming together in a scheme that simply exudes opulence.

Frosted woodlands shining under a clear winter sky were the inspiration behind Moonlight.

Pearlescent details and a soft, muted palette create a sense of undeniable elegance, making Moonlight the perfect choice for those seeking something extra special this year.