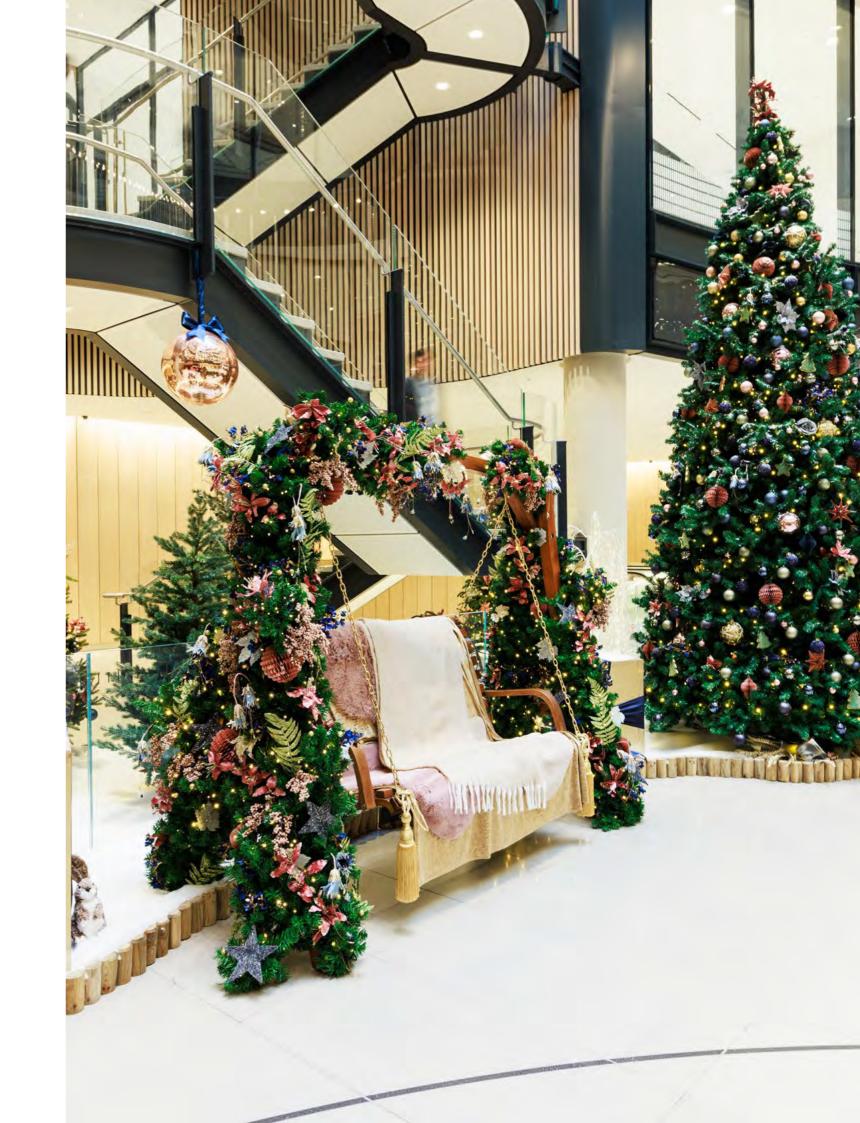

# UPGRADE TO A SCENE

For an extra-special Christmas display, upgrade your décor to a scene, made from multiple clustered trees and festive props designed to match your chosen scheme. Our award-winning scenes are eye-catching and unique – just **get in touch** with our team to discuss your options.

# UNDER YOUR TREE

Our trees all come dressed with traditional gift boxes round the base or you can upgrade to a set the scene base with additional festive details or a fully bespoke base, hand dressed with props & edging. Whichever you choose, your base will be dressed to match the colours of your chosen scheme.

TRADITIONAL GIFT BOXES

SET THE SCENE

Bespoke Scene Base available upon request.