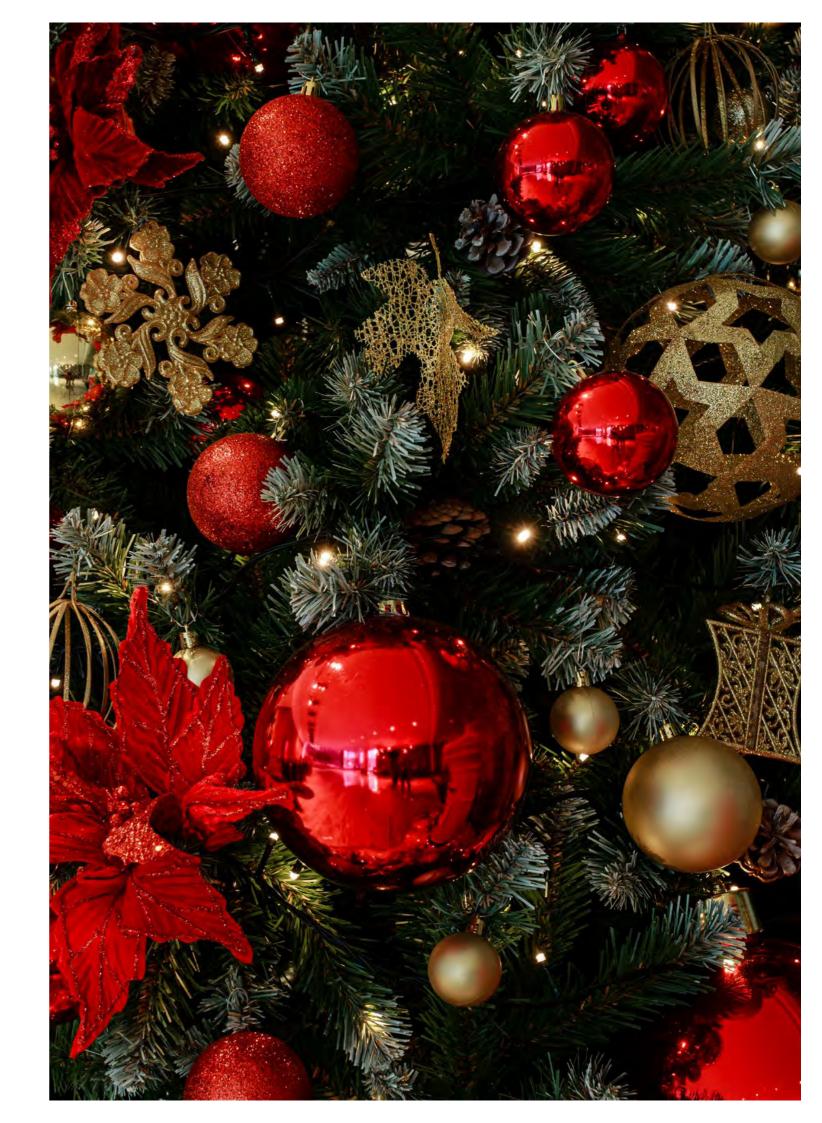

# COSY CHRISTMAS

CLASSIC

For those who prefer classic over contemporary, nothing says 'Christmas' quite like the traditional combination of red and gold.

With baubles and decorations in a range of textures and shapes, Cosy Christmas creates a striking visual impression while sticking to that tried a nd true Christmas palette.