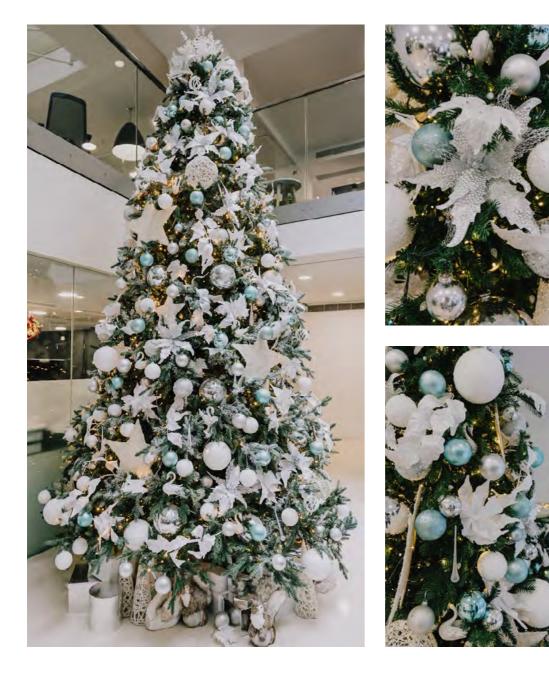

Serene shades of silver and blue are at the heart of Swan Lake, in a palette inspired by an icy winter's day.

Various bauble sizes add visual interest, while beautiful glass 'bubbles' and pearlescent decorations add an ethereal edge that makes this display utterly entrancing.

Featuring a sophisticated palette of white and silver, each display is decked out in a carefully curated variety of Christmas baubles, from snowflakes to miniature reindeer.