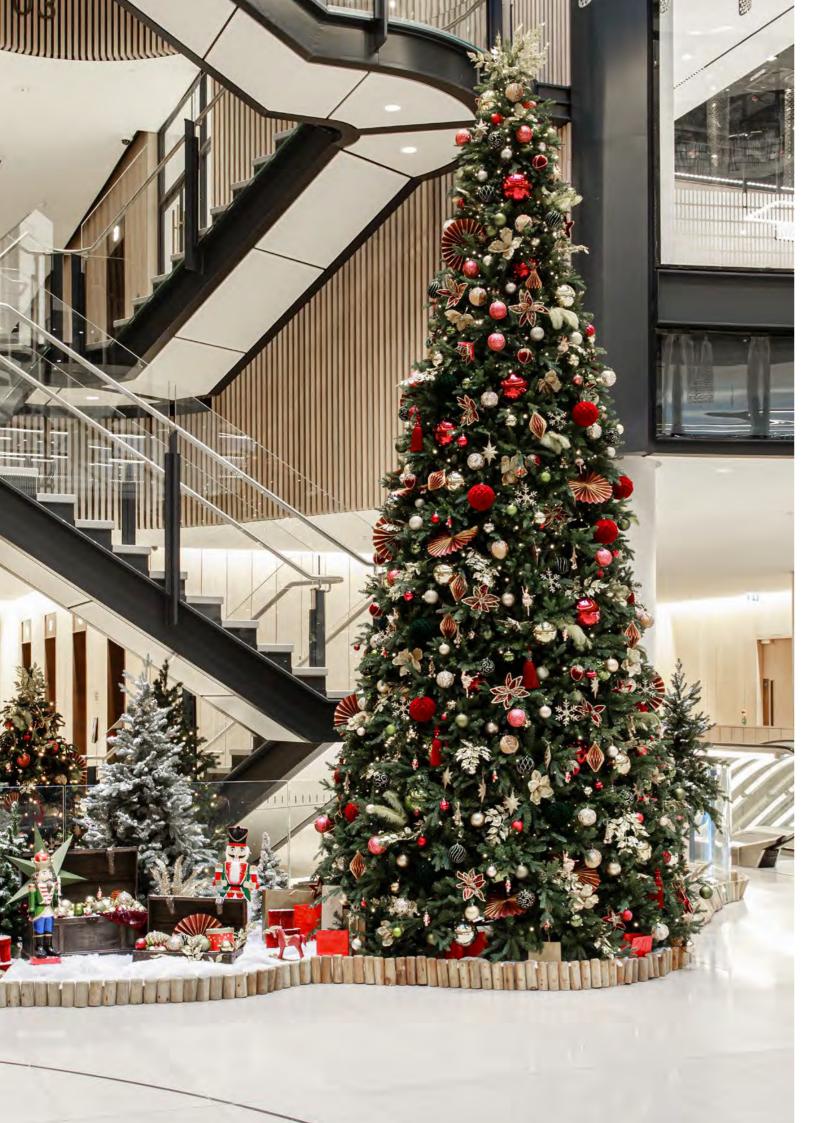

# COSY CHRISTMAS

CLASSIC

For those who prefer classic over contemporary, nothing says 'Christmas' quite like the traditional combination of red and gold.

With baubles and decorations in a range of textures and shapes, Cosy Christmas creates a striking visual impression while sticking to that tried a nd true Christmas palette.

# UPGRADE TO A SCENE

For an extra-special Christmas display, upgrade your décor to a scene, made from multiple clustered trees and festive props designed to match your chosen scheme. Our award-winning scenes are eye-catching and unique – just **get in touch** with our team to discuss your options.