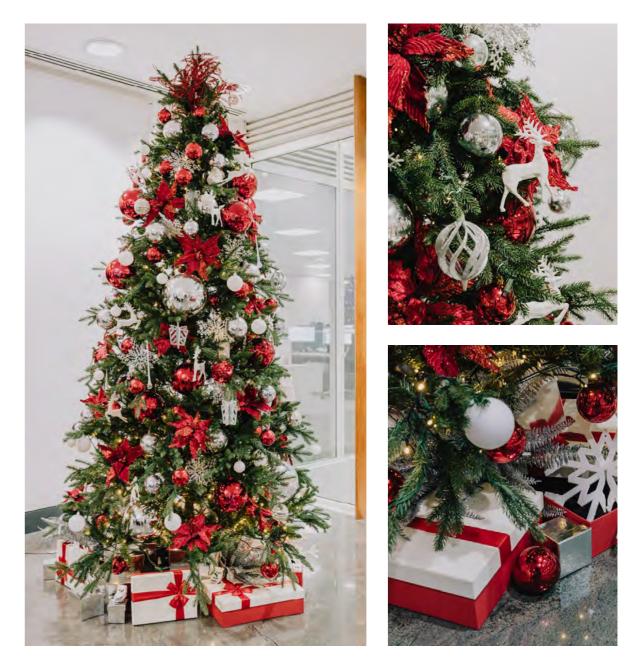

# COSY CHRISTMAS

CLASSIC

For those who prefer classic over contemporary, nothing says 'Christmas' quite like the traditional combination of red and gold.

With baubles and decorations in a range of textures and shapes, Cosy Christmas creates a striking visual impression while sticking to that tried a nd true Christmas palette.