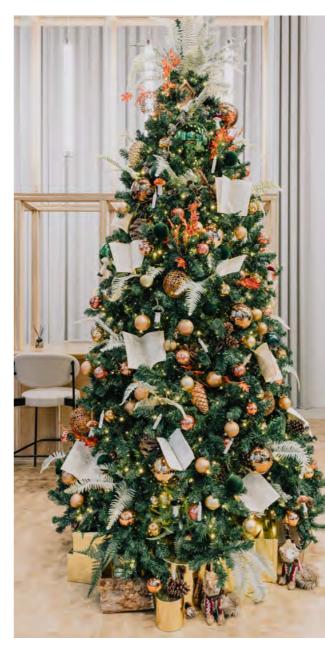

Drawing inspiration from cosy winter's nights, Fireside incorporates warm textures and colours, to evoke sitting near a crackling fire.

From bright Physalis lanterns and orange slices, to hessian and wood, these decorations offer natural textures. With splashes of sunset orange and gold baubles, you've got a scheme that's nothing short of magical.