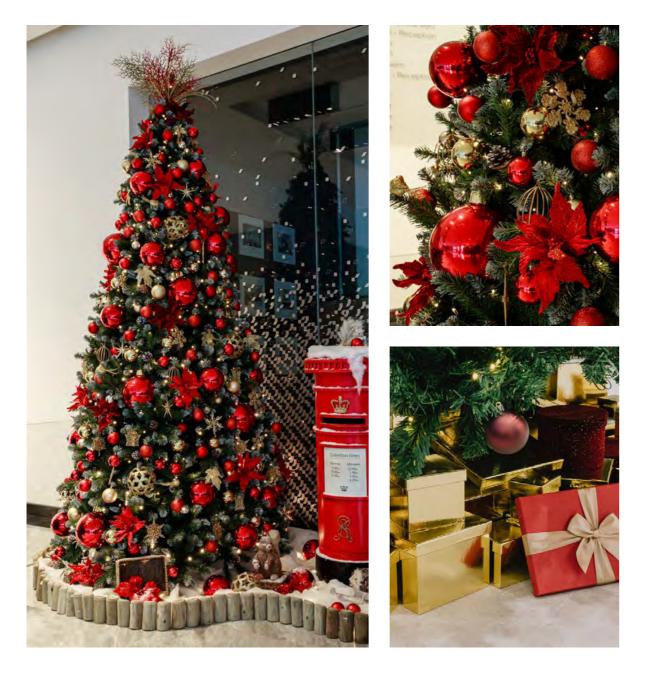

# COSY CHRISTMAS

CLASSIC

For those who prefer classic over contemporary, nothing says 'Christmas' quite like the traditional combination of red and gold.

With baubles and decorations in a range of textures and shapes, Cosy Christmas creates a striking visual impression while sticking to that tried a nd true Christmas palette.