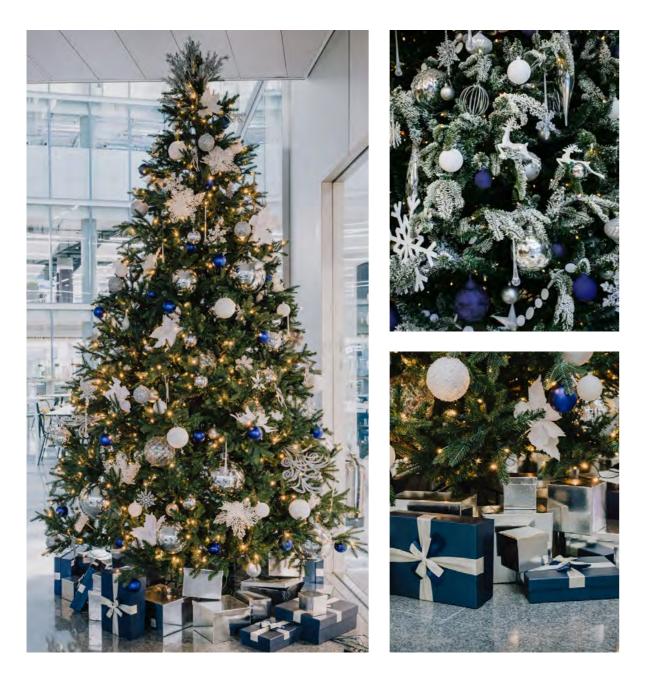

# SNOWY NIGHT

Cool and calm, this scheme evokes the peaceful tranquility of a snowy winter's night.

A classic combination of deep blue baubles with silver and white ornaments. A modern feel mixed with some traditional elements to make a beautiful festive design.