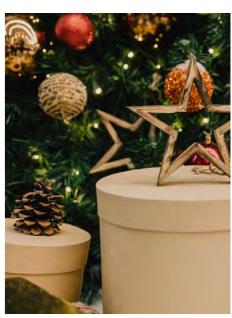

#### **UNDER YOUR TREE**

Our trees all come dressed with traditional gift boxes round the base or you can upgrade to a set the scene base with additional festive details or a fully bespoke base, hand dressed with props & edging. Whichever you choose, your base will be dressed to match the colours of your chosen scheme.

TRADITIONAL GIFT BOXES

SET THE SCENE

Bespoke Scene Base available upon request.