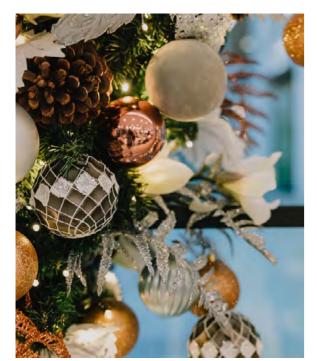

#### **WINTER'S TALE**

PREMIUM

For those seeking a traditional décor scheme, Winter's Tale is the perfect choice. Filled with rustic touches that evoke a cosy Christmas Eve, it's sure to delight and inspire.

This display centres on copper tones and natural wooden details, from stars and pinecones to tiny woodland creatures. Folded books with replica candles add a final flourish that's utterly charming.