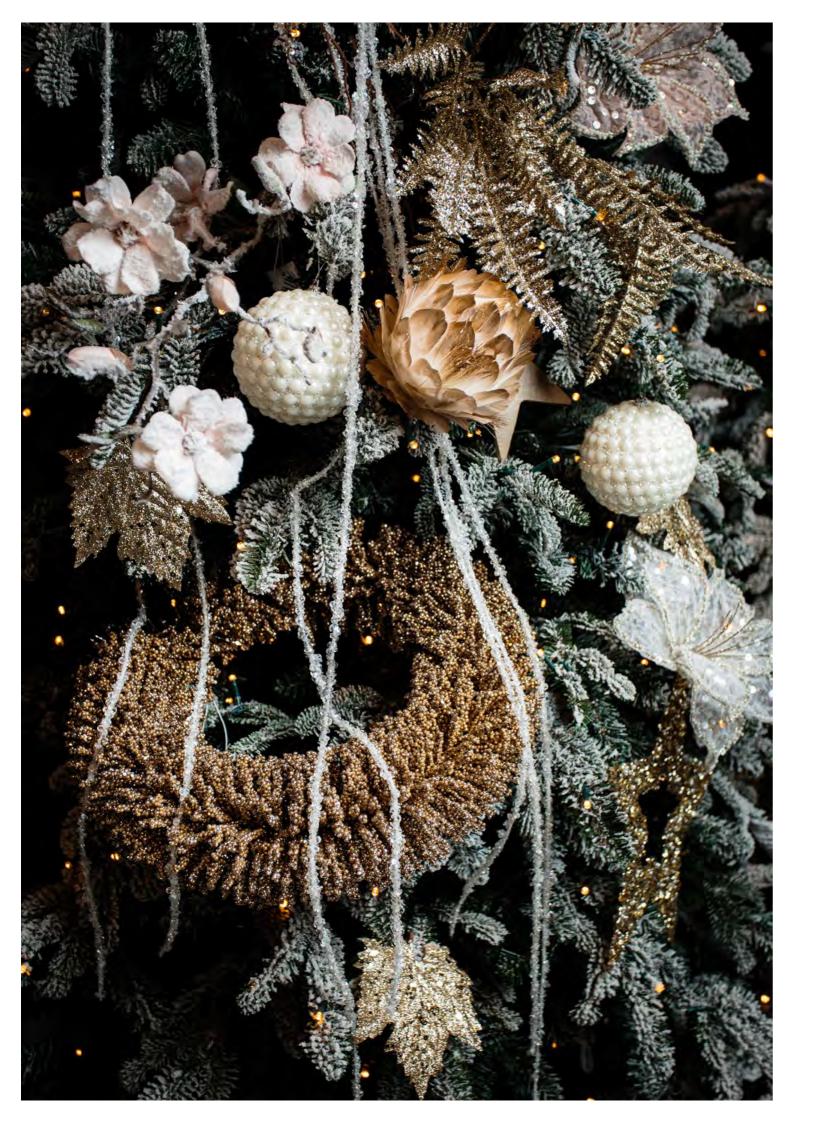

#### **MOONLIGHT**

PREMIUM

Frosted woodlands shining under a clear winter sky were the inspiration behind Moonlight.

Pearlescent details and a soft, muted palette create a sense of undeniable elegance, making Moonlight the perfect choice for those seeking something extra special this year.