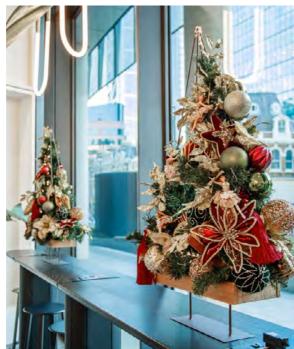

## **UPGRADE TO A SCENE**

For an extra-special Christmas display, upgrade your decor to a scene, made from multiple clustered trees and festive props designed to match your chosen scheme. Our award-winning scenes are eye-catching and unique – just **get in touch** with our team to discuss your options.

#### **FESTIVE PROPS**

ADD-ON OPTIONS

Scenes can be made to any size requirements, using a number of our whimsical props and characters to bring an extra touch of festive spirit. What's more, we'll design it to tie in perfectly with your chosen décor scheme - see page 10 onwards for decor options and we can help pull it all together into a bespoke scene.