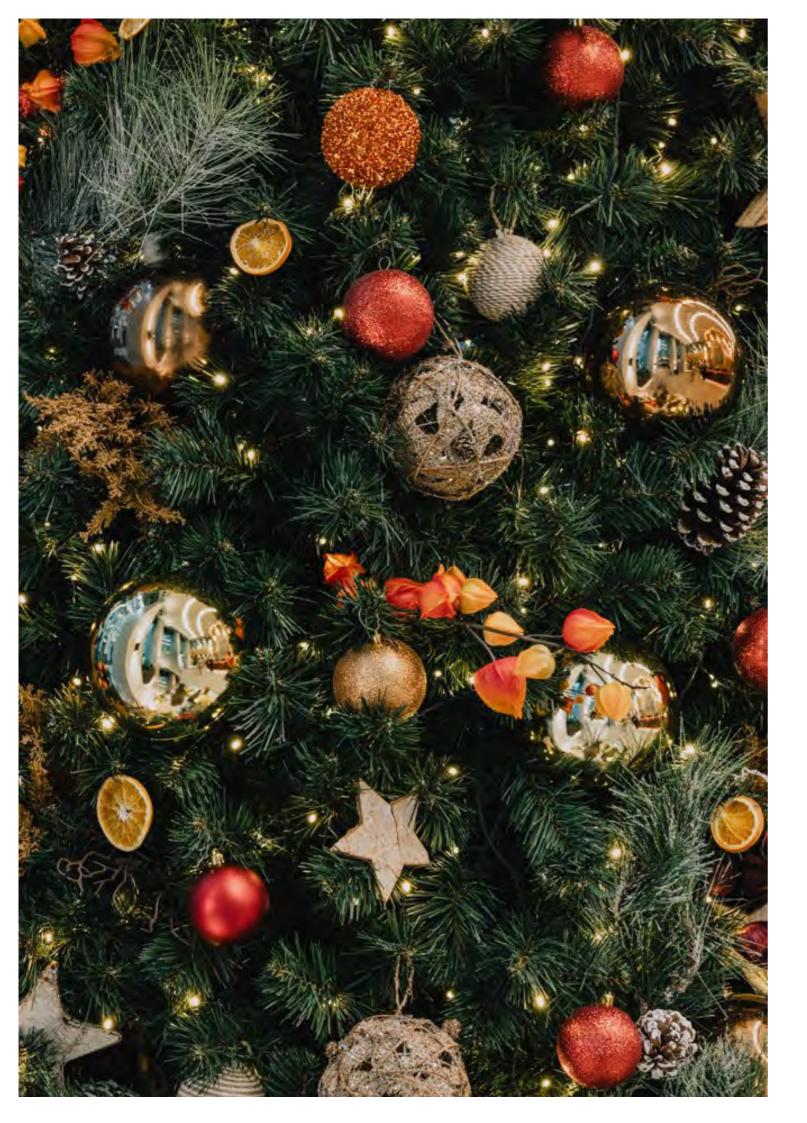

## FIRESIDE

Drawing inspiration from cosy winter's nights, Fireside incorporates warm textures and colours, to evoke sitting near a crackling fire.

From bright Physalis lanterns and orange slices, to hessian and wood, these decorations offer natural textures. With splashes of sunset orange and gold baubles, you've got a scheme that's nothing short of magical.

This display centres on copper tones and natural wooden details, from stars and pinecones to tiny woodland creatures. Folded books with replica candles add a final flourish that's utterly charming.

#### **WINTER'S TALE**

PREMIUM

For those seeking a traditional décor scheme, Winter's Tale is the perfect choice. Filled with rustic touches that evoke a cosy Christmas Eve, it's sure to delight and inspire.