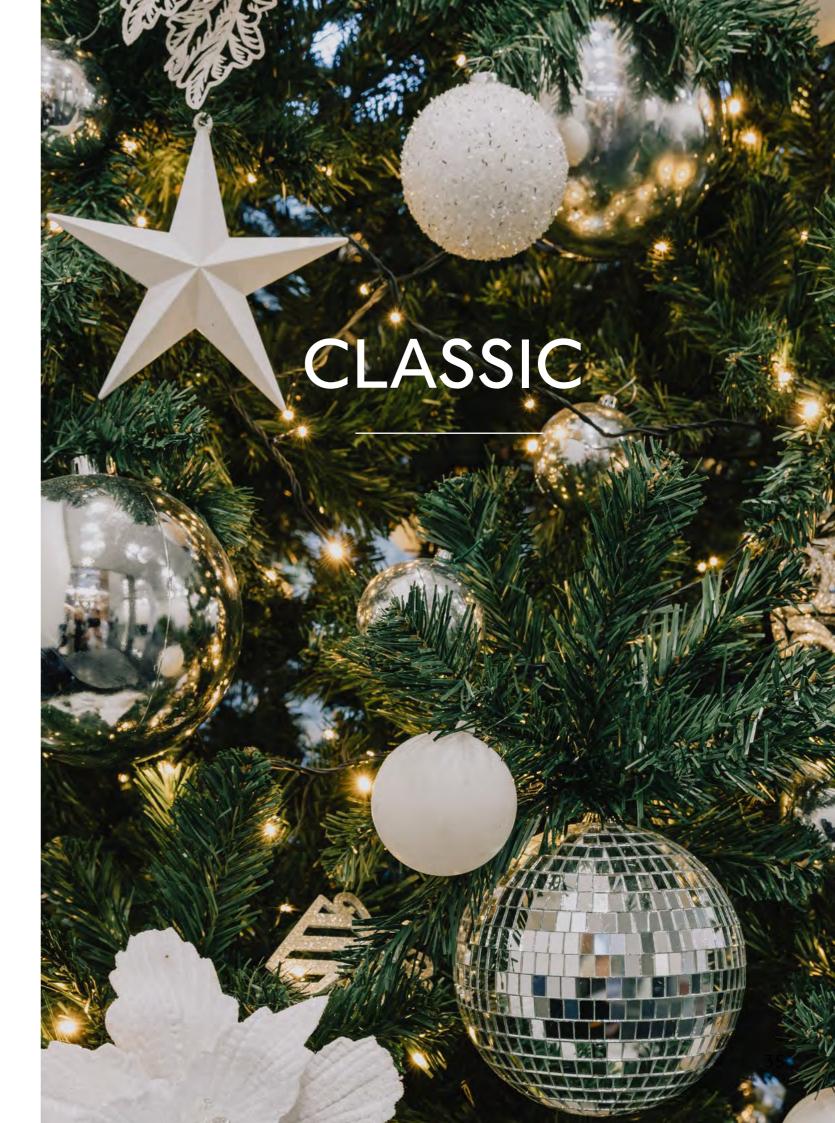

When only a traditional display will do, our Classic range is the perfect choice. Comprising four of our most effortlessly elegant schemes, this range is the embodiment of Christmas cheer.

#### **SNOW & ICE**

CLASSIC

Elegant and extravagant, our Snow & Ice scheme is brimming with festive charm.

Featuring a sophisticated palette of white and silver, each display is decked out in a carefully curated variety of Christmas baubles, from snowflakes to miniature reindeer.