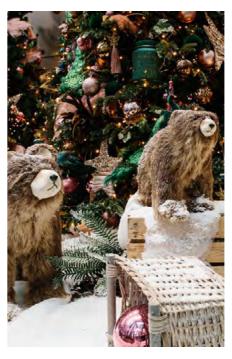

#### **WINTER'S TALE**

PREMIUM

For those seeking a traditional décor scheme, Winter's Tale is the perfect choice. Filled with rustic touches that evoke a cosy Christmas Eve, it's sure to delight and inspire.

This display centres on copper tones and natural wooden details, from stars and pinecones to tiny woodland creatures. Folded books with replica candles add a final flourish that's utterly charming.