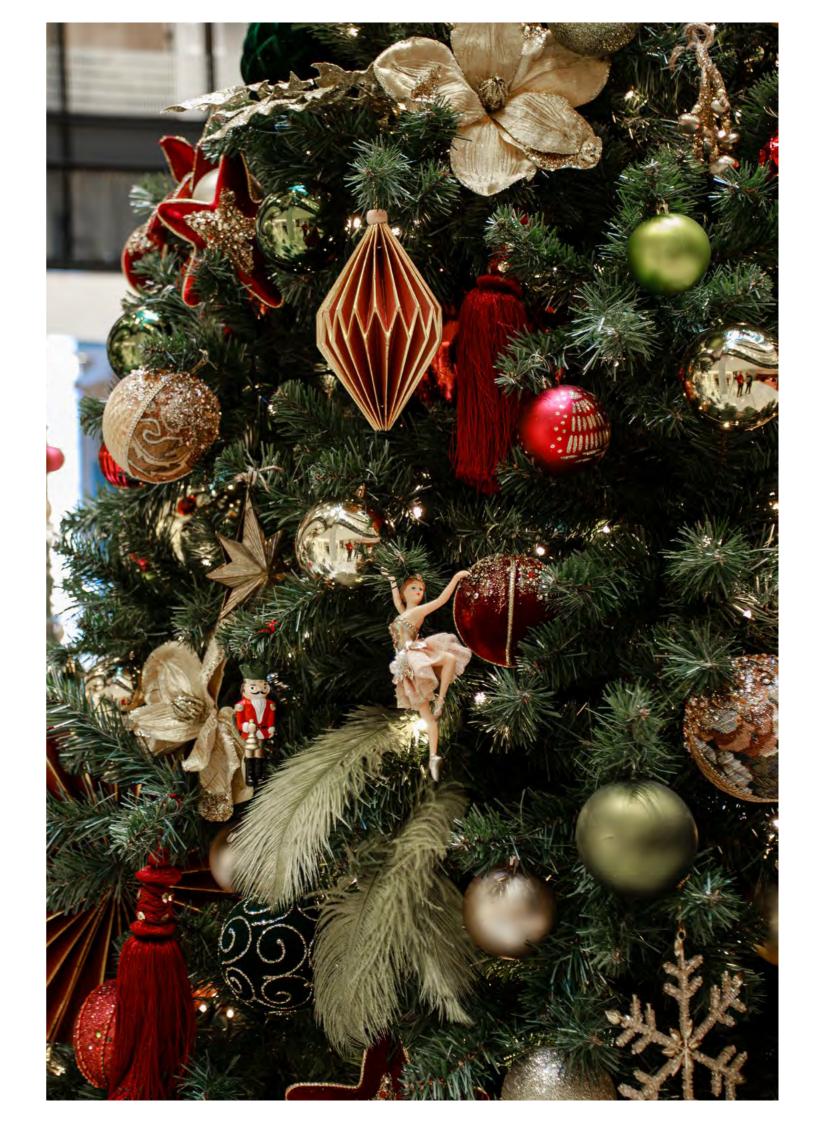

#### **NUTCRACKER**

PREMIUM

A Christmas tale we all know and a scheme to delight all ages. Elegant ballerinas and nutcracker soldiers adorn the branches amongst luxious paper fans and tassels.

Burgundy and gold with hints of sage green, make this a sumptuous and warm scheme, that will set off the season perfectly.