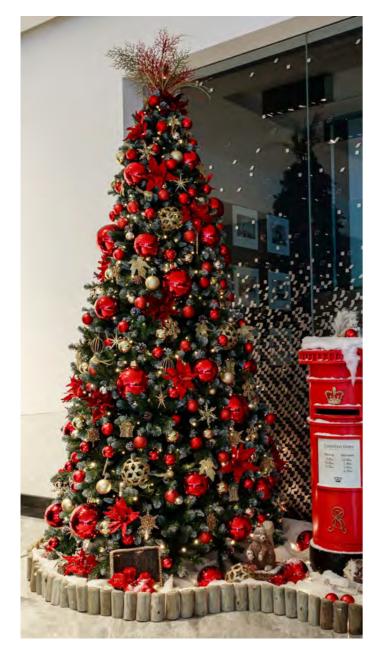

#### **COSY CHRISTMAS**

CLASSIC

For those who prefer classic over contemporary, nothing says 'Christmas' quite like the traditional combination of red and gold.

With baubles and decorations in a range of textures and shapes, Cosy Christmas creates a striking visual impression while sticking to that tried and true Christmas palette.