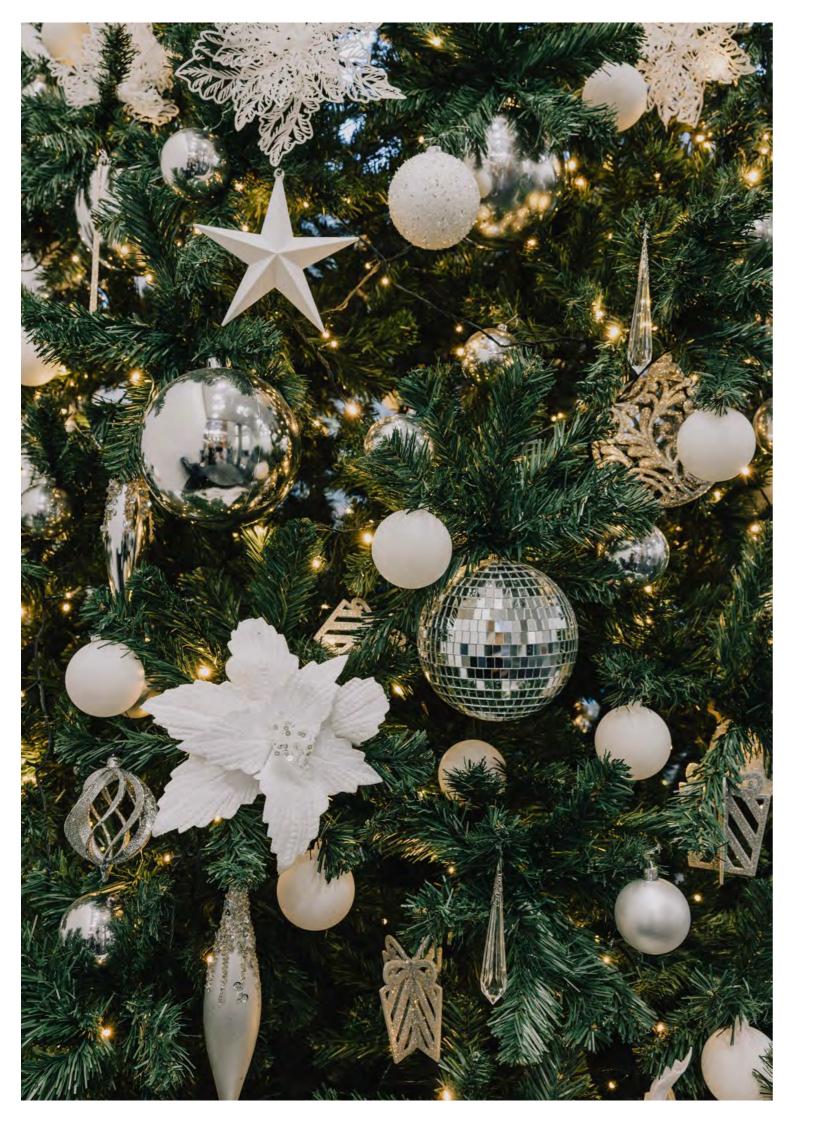

When only a traditional display will do, our Classic range is the perfect choice. Comprising four of our most effortlessly elegant schemes, this range is the embodiment of Christmas cheer.

#### **SNOW & ICE**

CLASSIC

Elegant and extravagant, our Snow & Ice scheme is brimming with festive charm.

Featuring a sophisticated palette of white and silver, each display is decked out in a carefully curated variety of Christmas baubles, from snowflakes to miniature reindeer.