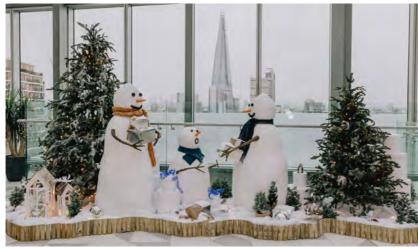

#### **FESTIVE PROPS**

ADD-ON OPTIONS

Scenes can be made to any size requirements, using a number of our whimsical props and characters to bring an extra touch of festive spirit. What's more, we'll design it to tie in perfectly with your chosen décor scheme - see page 10 onwards for decor options and we can help pull it all together into a bespoke scene.

#### **FESTIVE PROPS**

**GET INVOLVED** 

In this age of social media, everything is photographed and shared. Make your festivities to go even further, why not opt for a Christmas photo opportunity. Not only will it create an interactive experience for users but it will encourage them to shout about how great your space is. From swing seats to hoops and benches, you can encourage people to pause and snap a festive memory.