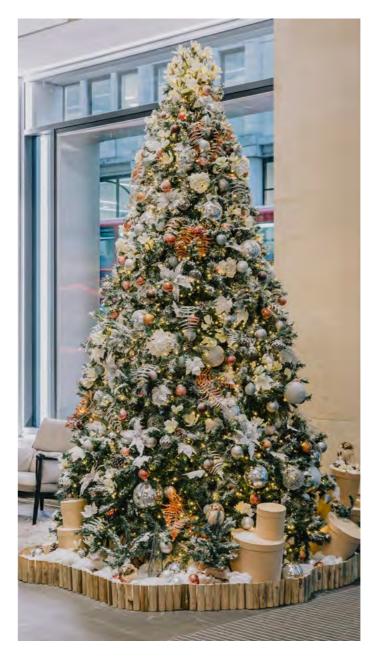

#### **MORNING MIST**

LUXURY

Soft and lovely, Morning Mist is a décor scheme that embodies all the beauty of a crisp winter morning.

Frosted decorations in cream and silver, with rich copper and chestnut brown combine to create a luxuriant aesthetic that will bring a touch of magic to any space.