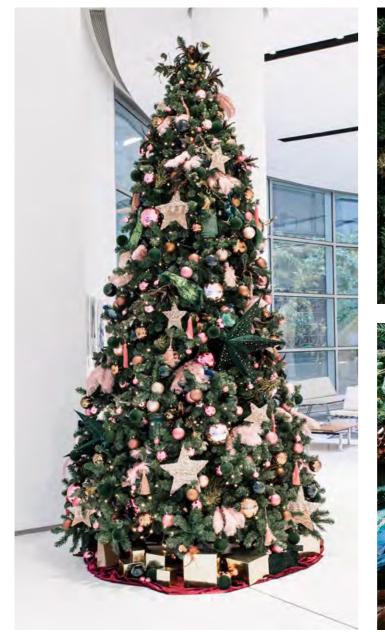

#### **SECRET GARDEN**

PREMIUM

Secret Garden is a lavish design inspired by the majestic peacock, striding around in his palatial garden.

Expect to find tones of jade green and dusty pink, soft blush and a sumptuous indigo blue, coming together in a scheme that simply exudes opulence.