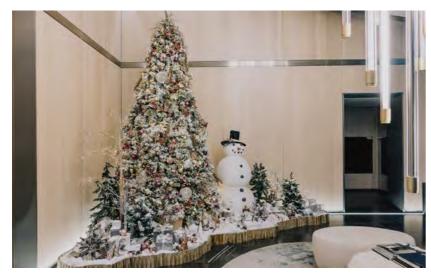

## **UPGRADE TO A SCENE**

For an extra-special Christmas display, upgrade your decor to a scene, made from multiple clustered trees and festive props designed to match your chosen scheme. Our award-winning scenes are eye-catching and unique – just **get in touch** with our team to discuss your options.

#### OR UPGRADE TO A SCENE

See pg 46

Upgrade to a scene of clustered trees and festive props - get in touch with our team to discuss your options.