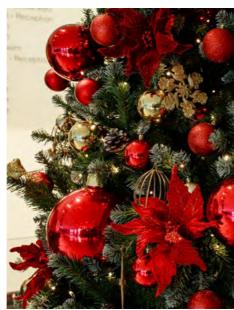

#### **NUTCRACKER**

PREMIUM

A Christmas tale we all know and a scheme to delight all ages. Elegant ballerinas and nutcracker soldiers adorn the branches amongst luxious paper fans and tassels.

Burgundy and gold with hints of sage green, make this a sumptuous and warm scheme, that will set off the season perfectly.

#### **COSY CHRISTMAS**

CLASSIC

For those who prefer classic over contemporary, nothing says 'Christmas' quite like the traditional combination of red and gold.

With baubles and decorations in a range of textures and shapes, Cosy Christmas creates a striking visual impression while sticking to that tried and true Christmas palette.