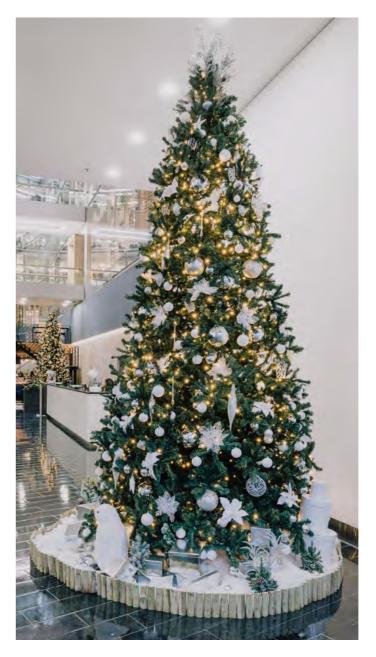

#### **MOONLIGHT**

PREMIUM

Frosted woodlands shining under a clear winter sky were the inspiration behind Moonlight.

Pearlescent details and a soft, muted palette create a sense of undeniable elegance, making Moonlight the perfect choice for those seeking something extra special this year.