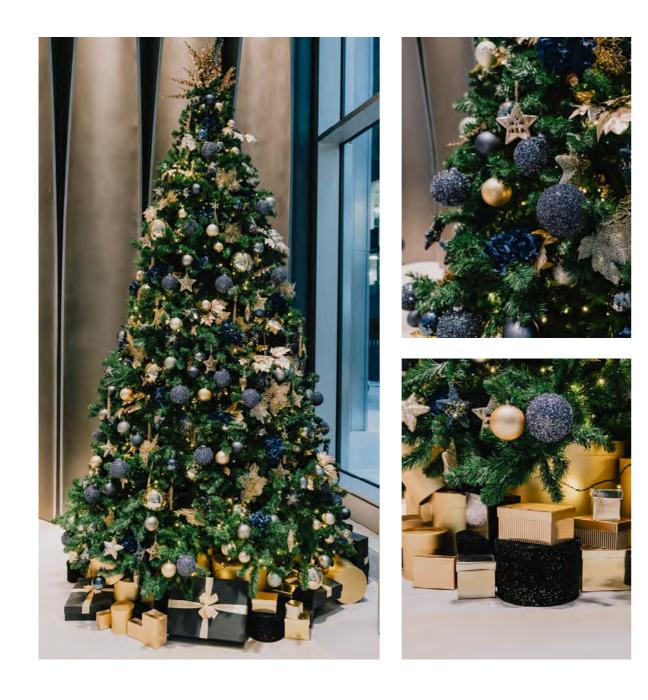

#### MIDNIGHT SHIMMER

PREMIUM

With its glistening ornaments and deep, dusky hues, Midnight Shimmer encapsulates all the beauty of a star-strwen night sky.

Your tree will feature inky blue and gold ornaments, with nature-inspired elements creating a richly decorative feel. This scheme is sure to leave a lasting impression.