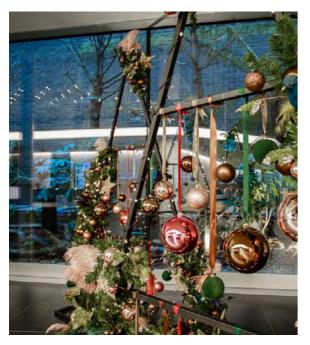

#### UNDER THE MISTLETOE

**PREMIUM** 

Inspired by special moments shared with loved ones, Under the Mistletoe celebrates an age-old Christmas tradition in a luxurious, contemporary design.

Incorporating frosted greens and rich silver and gold, this scheme is festive opulence at its finest. Shimmering ornaments and delicate foliage sprigs complete the look, with warm LED lights adding that final touch of magic.

#### **NUTCRACKER**

PREMIUM

A Christmas tale we all know and a scheme to delight all ages. Elegant ballerinas and nutcracker soldiers adorn the branches amongst luxious paper fans and tassels.

Burgundy and gold with hints of sage green, make this a sumptuous and warm scheme, that will set off the season perfectly.

#### **WINTER'S TALE**

PREMIUM

For those seeking a traditional décor scheme, Winter's Tale is the perfect choice. Filled with rustic touches that evoke a cosy Christmas Eve, it's sure to delight and inspire.

This display centres on copper tones and natural wooden details, from stars and pinecones to tiny woodland creatures. Folded books with replica candles add a final flourish that's utterly charming.