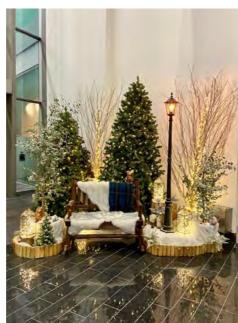

## **UPGRADE TO A SCENE**

For an extra-special Christmas display, upgrade your decor to a scene, made from multiple clustered trees and festive props designed to match your chosen scheme. Our award-winning scenes are eye-catching and unique – just **get in touch** with our team to discuss your options.

#### **FESTIVE PROPS**

ADD-ON OPTIONS

Scenes can be made to any size requirements, using a number of our whimsical props and characters to bring an extra touch of festive spirit. What's more, we'll design it to tie in perfectly with your chosen décor scheme - see page 10 onwards for decor options and we can help pull it all together into a bespoke scene.