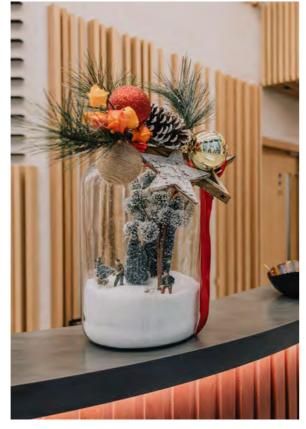

## **GET TOGETHER**

TEAM WORKSHOPS

Christmas is the time to get people together and celebrate. We offer a range of interactive workshops, from festive wreath making, building a miniature glass garden to getting your hands dirty and learning more about plant care.

Groups of up to 30 can be accommodated at your workplace. Read more about the workshops **we offer online here.** 