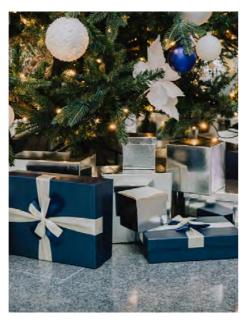

#### MIDNIGHT SHIMMER

PREMIUM

With its glistening ornaments and deep, dusky hues, Midnight Shimmer encapsulates all the beauty of a star-strwen night sky.

Your tree will feature inky blue and gold ornaments, with nature-inspired elements creating a richly decorative feel. This scheme is sure to leave a lasting impression.

#### **SNOWY NIGHT**

CLASSIC

Cool and calm, this scheme evokes the peaceful tranquility of a snowy winter's night.

A classic combination of deep blue baubles with silver and white ornaments. A modern feel mixed with some traditional elements to make a beautiful festive design.