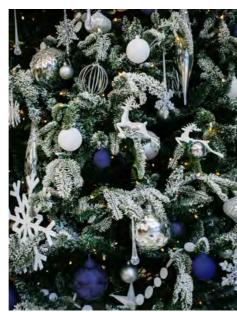

#### **SNOWY NIGHT**

CLASSIC

Cool and calm, this scheme evokes the peaceful tranquility of a snowy winter's night.

A classic combination of deep blue baubles with silver and white ornaments. A modern feel mixed with some traditional elements to make a beautiful festive design.