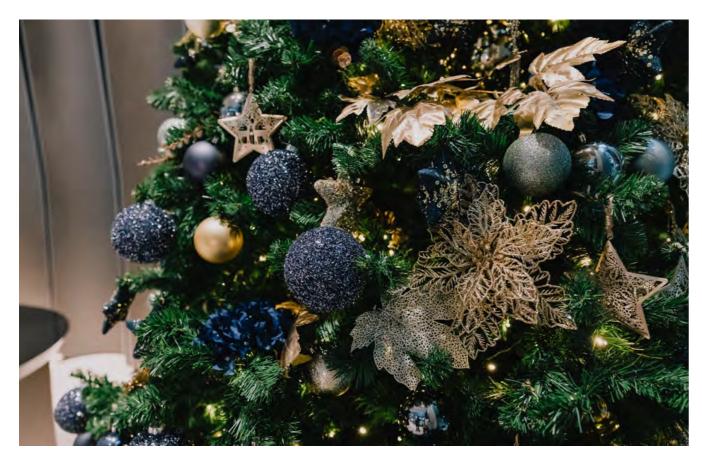

#### MIDNIGHT SHIMMER

PREMIUM

With its glistening ornaments and deep, dusky hues, Midnight Shimmer encapsulates all the beauty of a star-strwen night sky.

Your tree will feature inky blue and gold ornaments, with nature-inspired elements creating a richly decorative feel. This scheme is sure to leave a lasting impression.