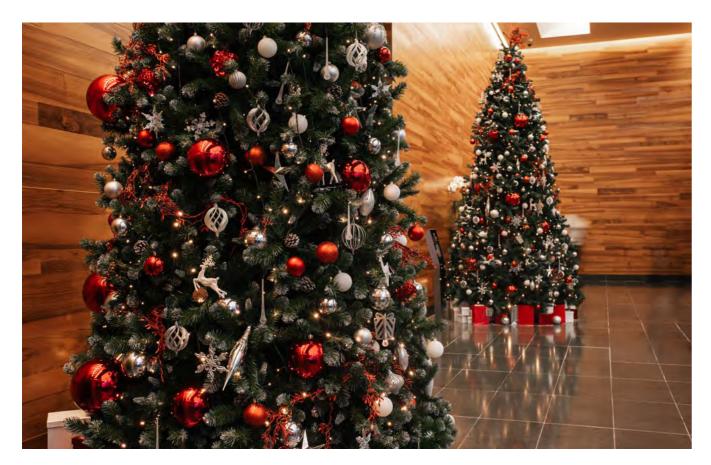

When only a traditional display will do, our Classic range is the perfect choice. Comprising four of our most effortlessly elegant schemes, this range is the embodiment of Christmas cheer.

#### **SNOW & ICE**

CLASSIC

Elegant and extravagant, our Snow & Ice scheme is brimming with festive charm.

Featuring a sophisticated palette of white and silver, each display is decked out in a carefully curated variety of Christmas baubles, from snowflakes to miniature reindeer.