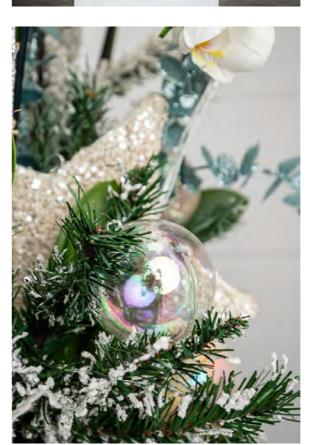

#### **MOONLIGHT**

PREMIUM

Frosted woodlands shining under a clear winter sky were the inspiration behind Moonlight.

Pearlescent details and a soft, muted palette create a sense of undeniable elegance, making Moonlight the perfect choice for those seeking something extra special this year.

#### **SWAN LAKE**

LUXURY

Serene shades of silver and blue are at the heart of Swan Lake, in a palette inspired by an icy winter's day.

Various bauble sizes add visual interest, while beautiful 'bubbles' and pearlescent decorations add an ethereal edge that makes this display utterly entrancing.