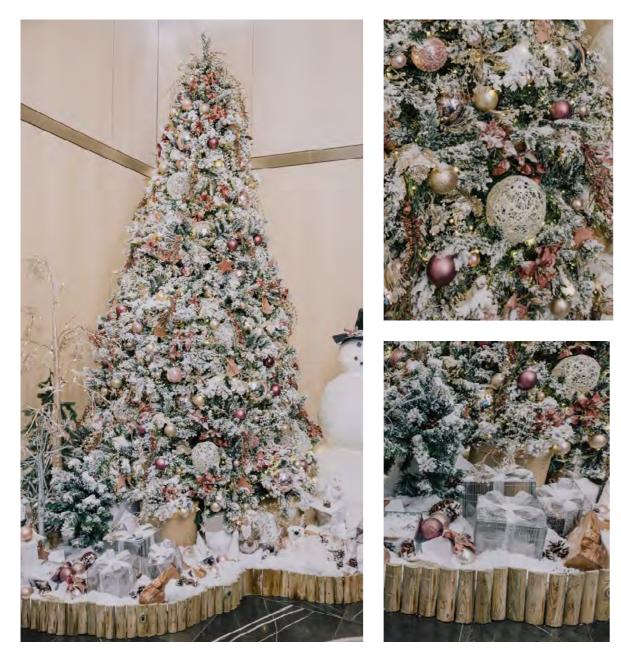

#### **MOONLIGHT**

PREMIUM

Frosted woodlands shining under a clear winter sky were the inspiration behind Moonlight.

Pearlescent details and a soft, muted palette create a sense of undeniable elegance, making Moonlight the perfect choice for those seeking something extra special this year.