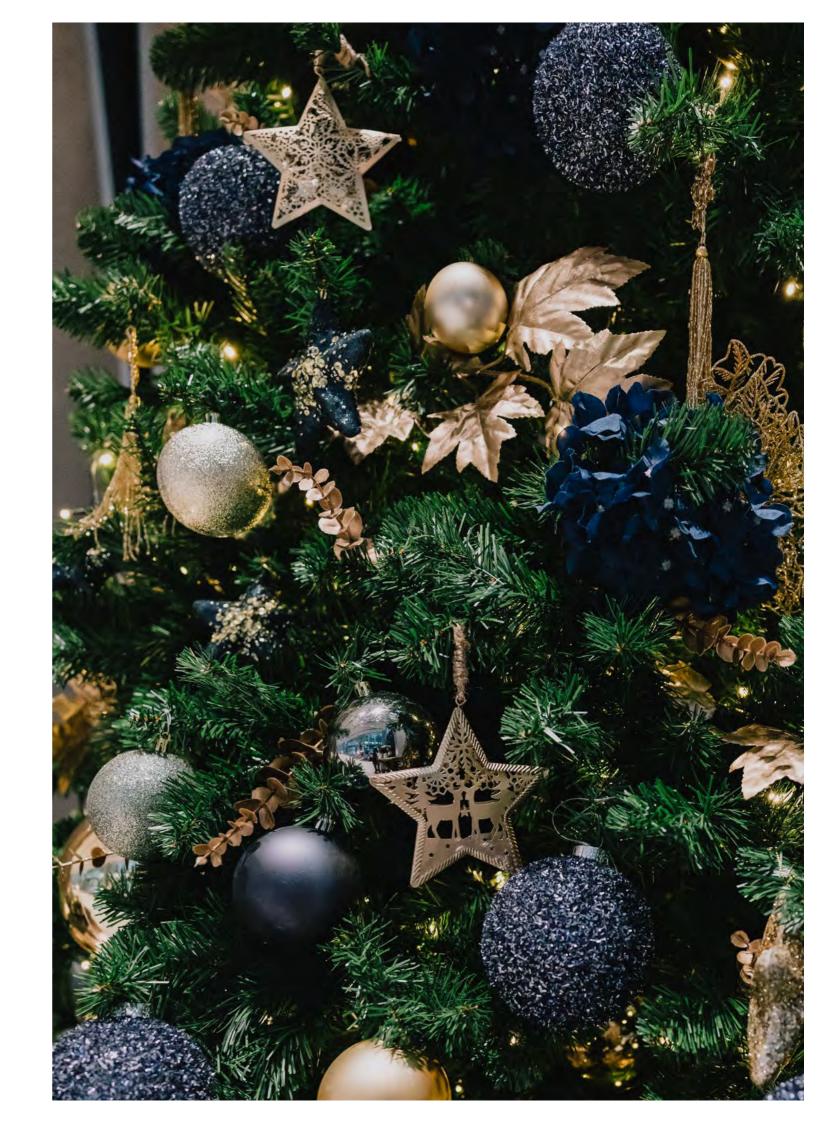

#### MIDNIGHT SHIMMER

PREMIUM

With its glistening ornaments and deep, dusky hues, Midnight Shimmer encapsulates all the beauty of a star-strwen night sky.

Your tree will feature inky blue and gold ornaments, with nature-inspired elements creating a richly decorative feel. This scheme is sure to leave a lasting impression.