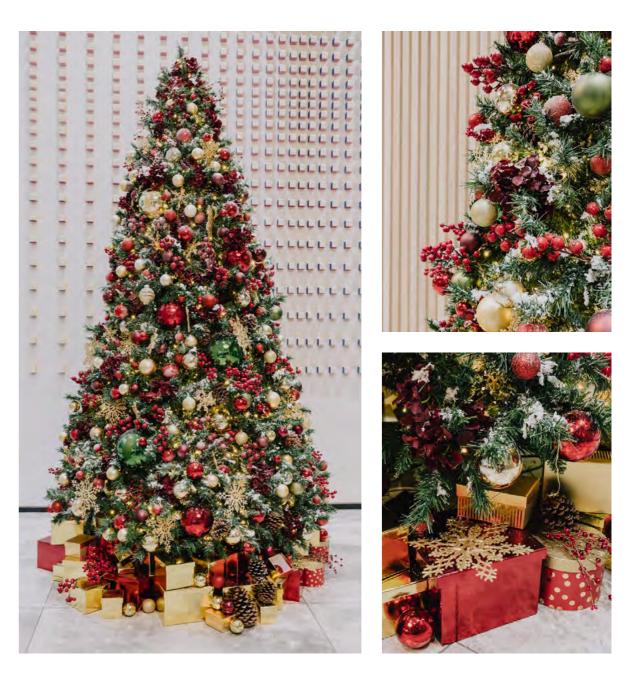

#### **WINTERBERRY**

LUXURY

Rich and sumptious, our Winterberry scheme evokes the warmth of a festive table laden with delicious treats.

Dripping with juicy red berries and dotted with vibrant green and gold accents, this scheme will warm up your space.