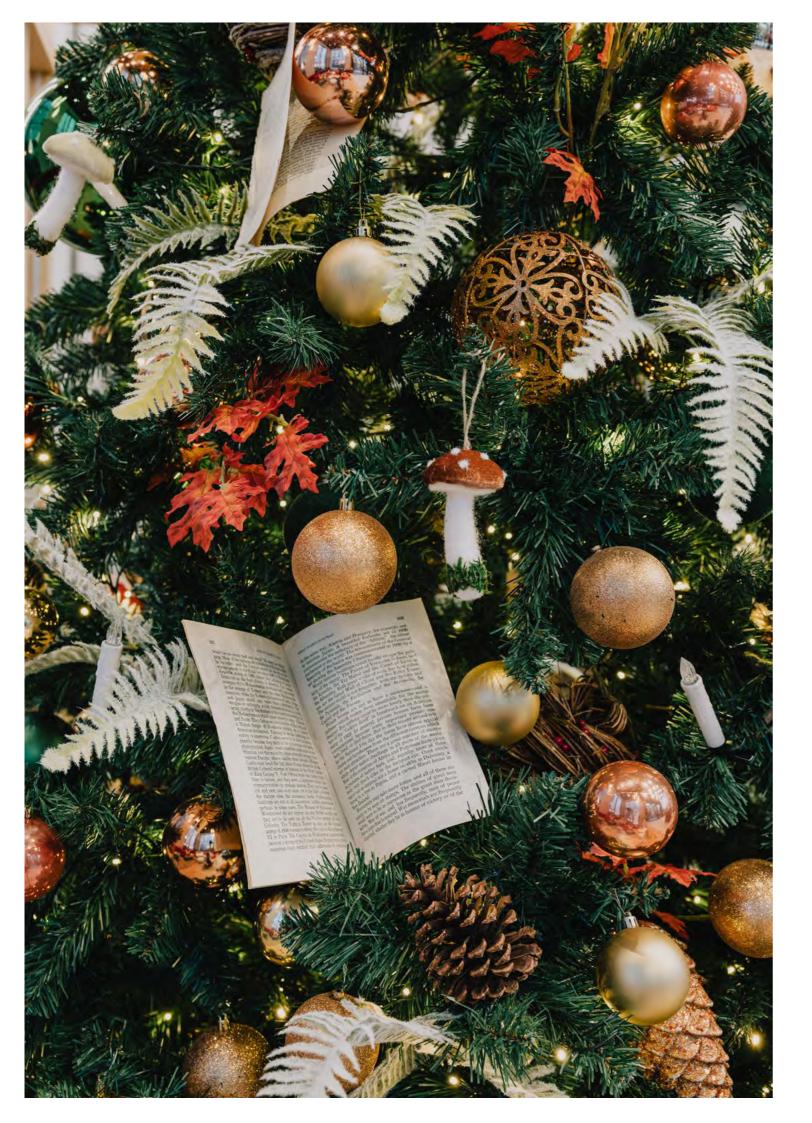

#### **WINTER'S TALE**

PREMIUM

For those seeking a traditional décor scheme, Winter's Tale is the perfect choice. Filled with rustic touches that evoke a cosy Christmas Eve, it's sure to delight and inspire.

This display centres on copper tones and natural wooden details, from stars and pinecones to tiny woodland creatures. Folded books with replica candles add a final flourish that's utterly charming.