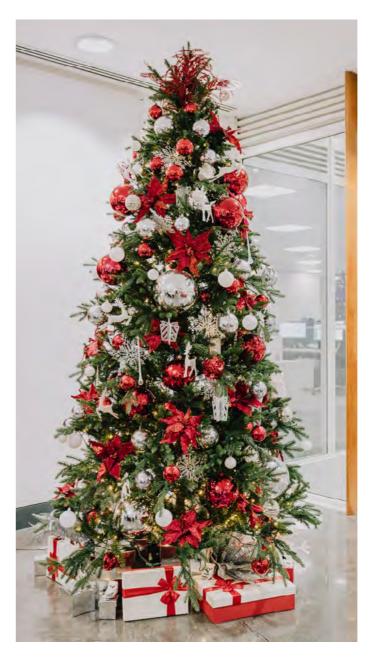

#### **COSY CHRISTMAS**

CLASSIC

For those who prefer classic over contemporary, nothing says 'Christmas' quite like the traditional combination of red and gold.

With baubles and decorations in a range of textures and shapes, Cosy Christmas creates a striking visual impression while sticking to that tried and true Christmas palette.