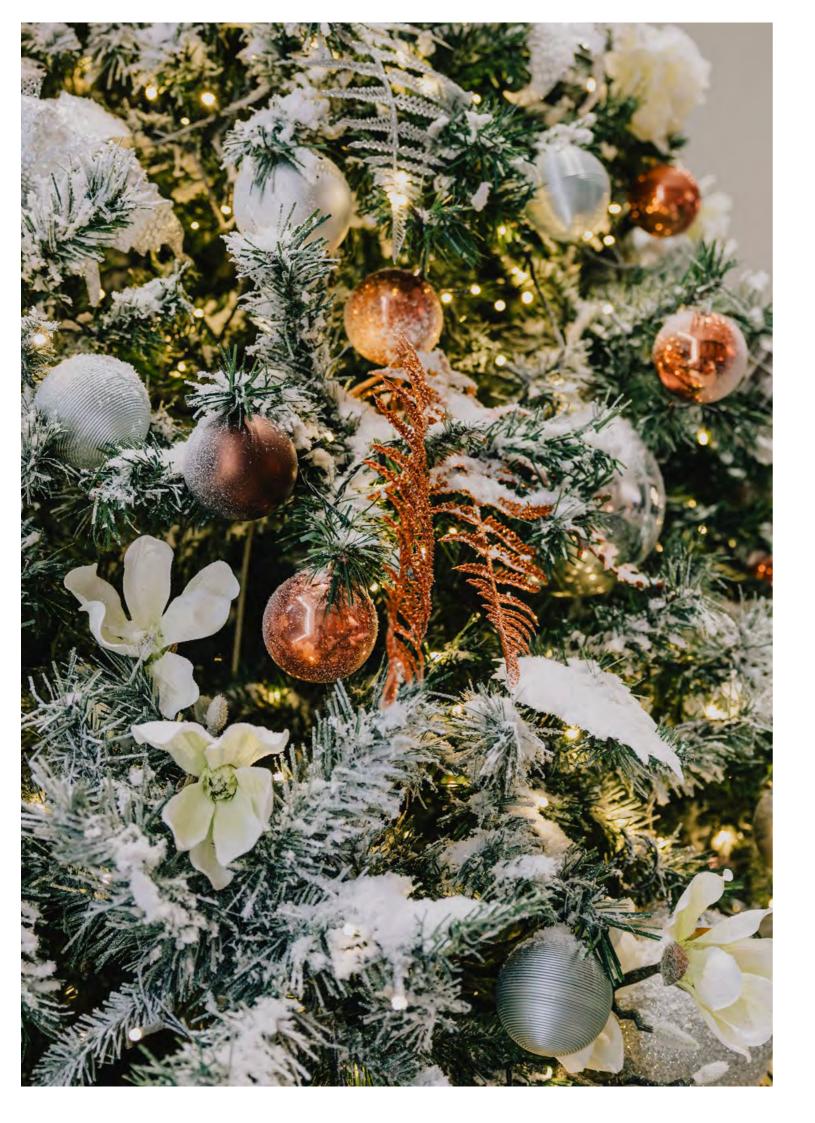

#### **MORNING MIST**

LUXURY

Soft and lovely, Morning Mist is a décor scheme that embodies all the beauty of a crisp winter morning.

Frosted decorations in cream and silver, with rich copper and chestnut brown combine to create a luxuriant aesthetic that will bring a touch of magic to any space.