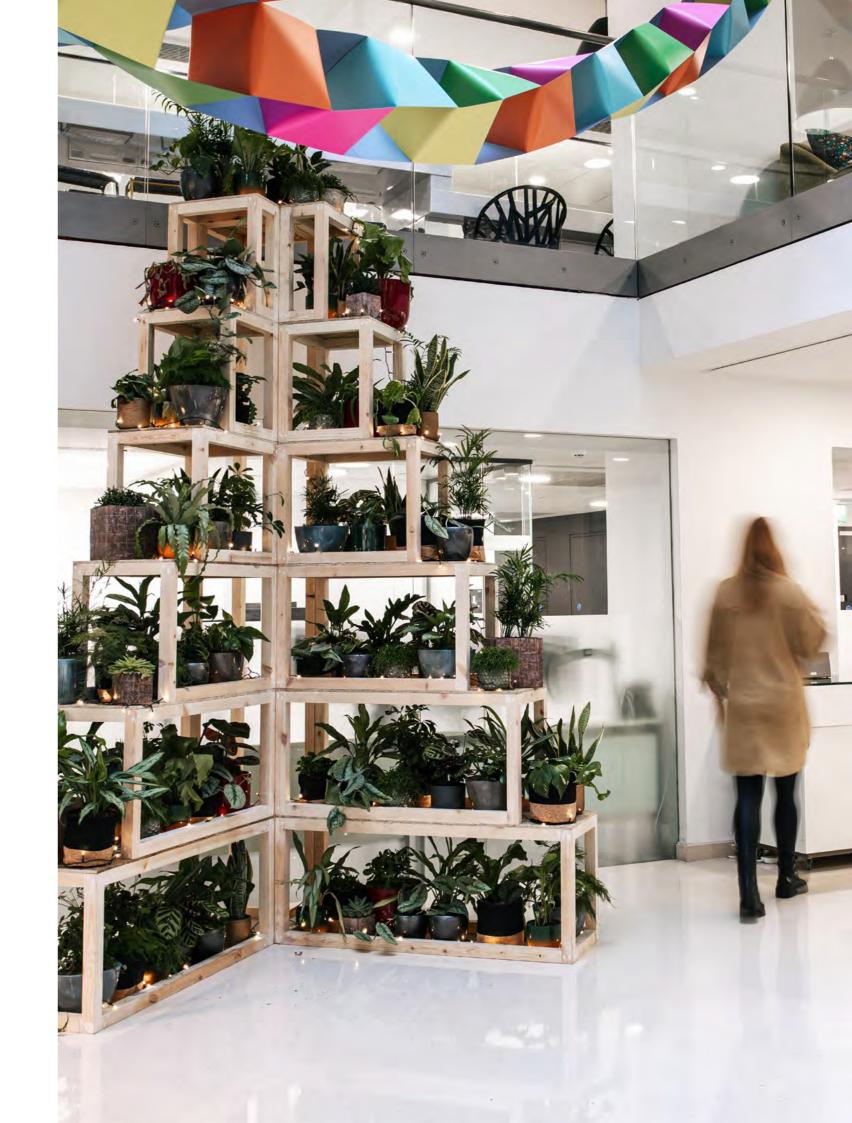

#### A GREEN CHRISTMAS

**OUR SUSTAINABILITY PRACTICES** 

Our Christmas decorations are of the highest quality, including our replica trees and wreaths. We only provide replica greenery as we believe it's kinder to the environment – each replica tree is carefully stored and can be used for up to 5 years in a row, meaning fewer live trees are cut down.

We are committed to reducing our Christmas waste year-on-year. For more information on our environmental policy, please visit our website: **www.plantdesigns.co.uk** 

With opulent details and luxurious textures, our Premium range compromises five extraordinary schemes designed by our in-house team. Each scheme in our Premium range is limited-edition, meaning you can guarantee a truly unique Christmas for you and your team.