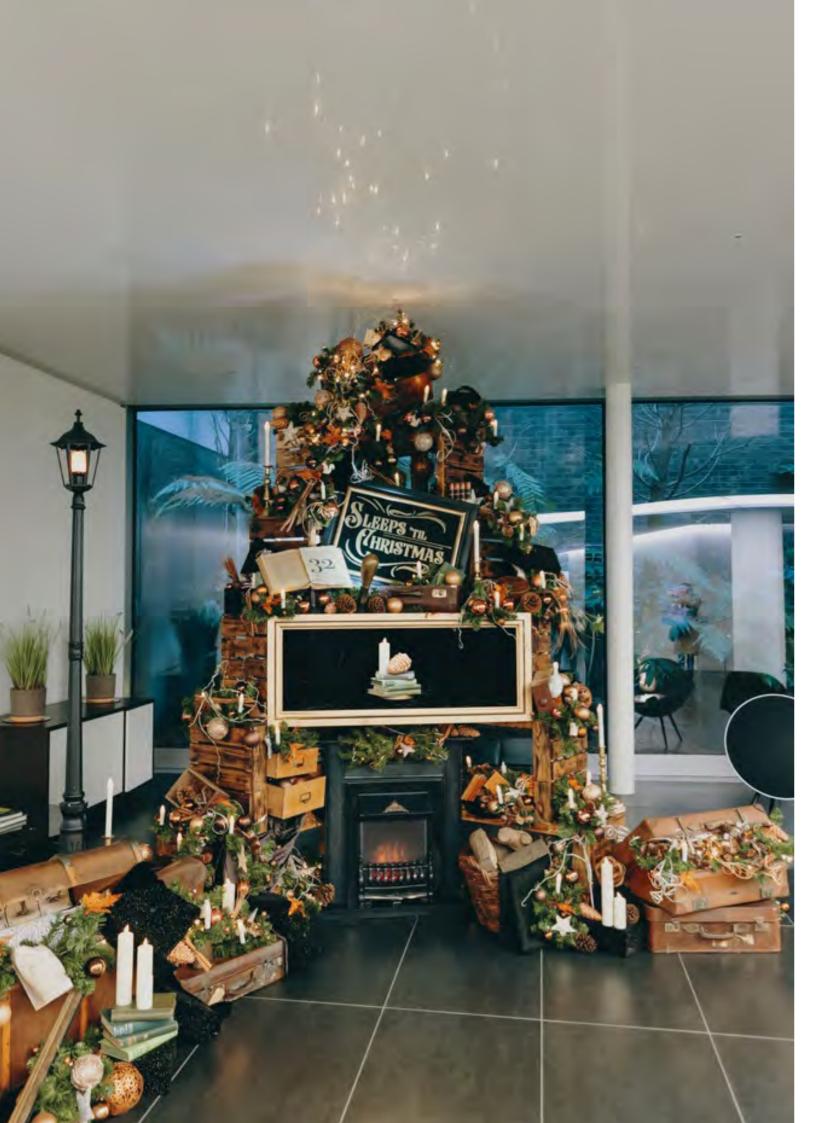

#### **DECK THE HALLS**

**FESTIVE SCENES** 

Turn your space into something truly special over the festive period, with one of our Christmas scenes. Carefully designed and brimming with creativity, each scene is sure to delight. You can choose from our decor schemes and props to make something eye catching and unique to your space.

## **UPGRADE TO A SCENE**

For an extra-special Christmas display, upgrade your decor to a scene, made from multiple clustered trees and festive props designed to match your chosen scheme. Our award-winning scenes are eye-catching and unique – just **get in touch** with our team to discuss your options.

#### **FESTIVE PROPS**

ADD-ON OPTIONS

Scenes can be made to any size requirements, using a number of our whimsical props and characters to bring an extra touch of festive spirit. What's more, we'll design it to tie in perfectly with your chosen décor scheme - see page 10 onwards for decor options and we can help pull it all together into a bespoke scene.