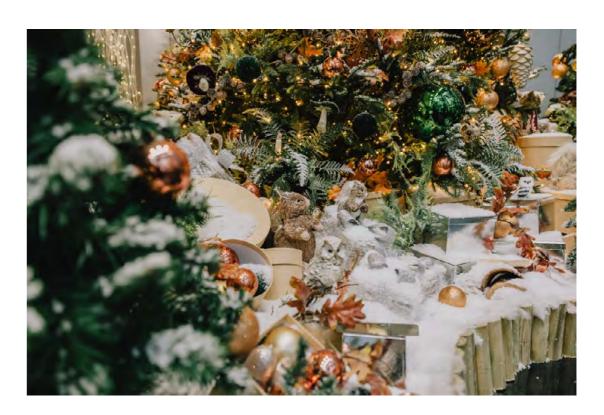

#### **DECK THE HALLS**

**FESTIVE SCENES** 

Turn your space into something truly special over the festive period, with one of our Christmas scenes. Carefully designed and brimming with creativity, each scene is sure to delight. You can choose from our decor schemes and props to make something eye catching and unique to your space.

## **UPGRADE TO A SCENE**

For an extra-special Christmas display, upgrade your decor to a scene, made from multiple clustered trees and festive props designed to match your chosen scheme. Our award-winning scenes are eye-catching and unique – just **get in touch** with our team to discuss your options.

#### **FESTIVE PROPS**

ADD-ON OPTIONS

Scenes can be made to any size requirements, using a number of our whimsical props and characters to bring an extra touch of festive spirit. What's more, we'll design it to tie in perfectly with your chosen décor scheme - see page 10 onwards for decor options and we can help pull it all together into a bespoke scene.