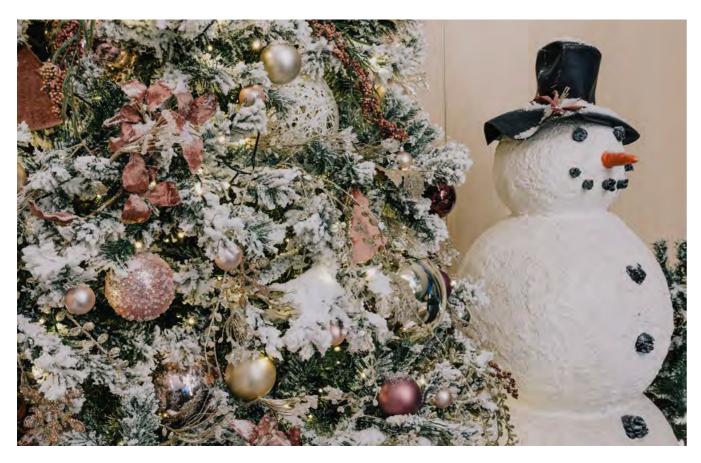

#### A GREEN CHRISTMAS

**OUR SUSTAINABILITY PRACTICES** 

Our Christmas decorations are of the highest quality, including our replica trees and wreaths. We only provide replica greenery as we believe it's kinder to the environment – each replica tree is carefully stored and can be used for up to 5 years in a row, meaning fewer live trees are cut down.