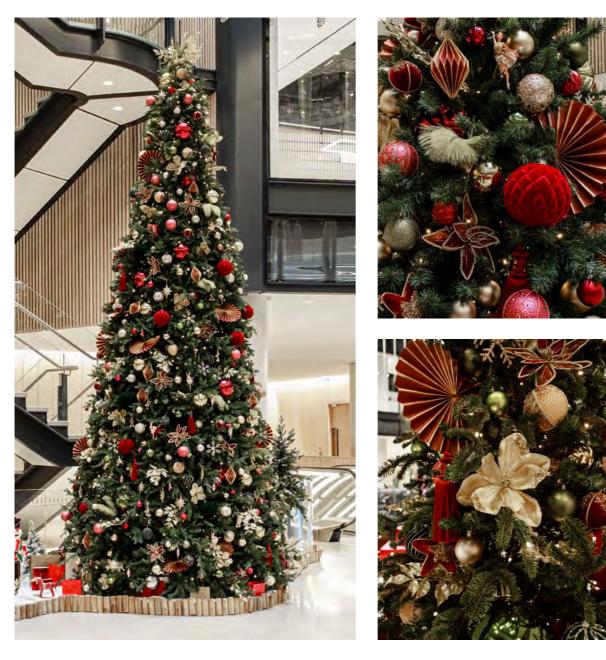

#### **NUTCRACKER**

PREMIUM

A Christmas tale we all know and a scheme to delight all ages. Elegant ballerinas and nutcracker soldiers adorn the branches amongst luxious paper fans and tassels.

Burgundy and gold with hints of sage green, make this a sumptuous and warm scheme, that will set off the season perfectly.