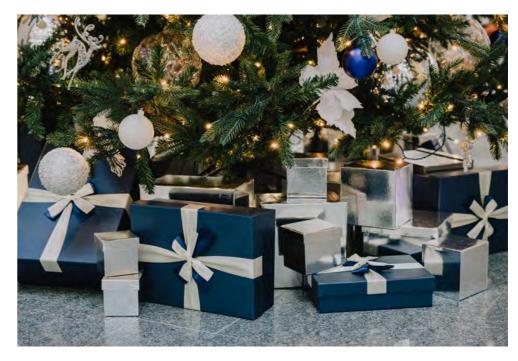

#### MIDNIGHT SHIMMER

PREMIUM

With its glistening ornaments and deep, dusky hues, Midnight Shimmer encapsulates all the beauty of a star-strwen night sky.

Your tree will feature inky blue and gold ornaments, with nature-inspired elements creating a richly decorative feel. This scheme is sure to leave a lasting impression.

#### **SNOWY NIGHT**

CLASSIC

Cool and calm, this scheme evokes the peaceful tranquility of a snowy winter's night.

A classic combination of deep blue baubles with silver and white ornaments. A modern feel mixed with some traditional elements to make a beautiful festive design.