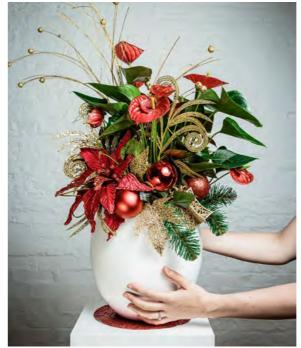

## FIRESIDE

Drawing inspiration from cosy winter's nights, Fireside incorporates warm textures and colours, to evoke sitting near a crackling fire.

From bright Physalis lanterns and orange slices, to hessian and wood, these decorations offer natural textures. With splashes of sunset orange and gold baubles, you've got a scheme that's nothing short of magical.

#### **WINTERBERRY**

LUXURY

Rich and sumptious, our Winterberry scheme evokes the warmth of a festive table laden with delicious treats.

Dripping with juicy red berries and dotted with vibrant green and gold accents, this scheme will warm up your space.