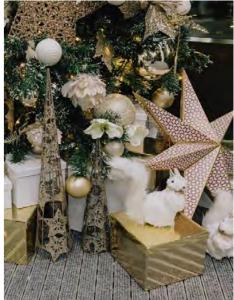

#### **MOONLIGHT**

PREMIUM

Frosted woodlands shining under a clear winter sky were the inspiration behind Moonlight.

Pearlescent details and a soft, muted palette create a sense of undeniable elegance, making Moonlight the perfect choice for those seeking something extra special this year.