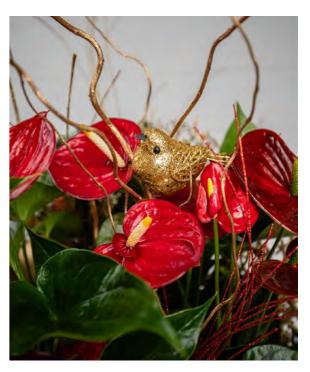

#### **WINTERBERRY**

LUXURY

Rich and sumptious, our Winterberry scheme evokes the warmth of a festive table laden with delicious treats.

Dripping with juicy red berries and dotted with vibrant green and gold accents, this scheme will warm up your space.