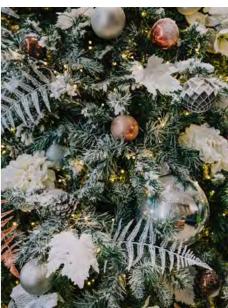

#### **MORNING MIST**

LUXURY

Soft and lovely, Morning Mist is a décor scheme that embodies all the beauty of a crisp winter morning.

Frosted decorations in cream and silver, with rich copper and chestnut brown combine to create a luxuriant aesthetic that will bring a touch of magic to any space.