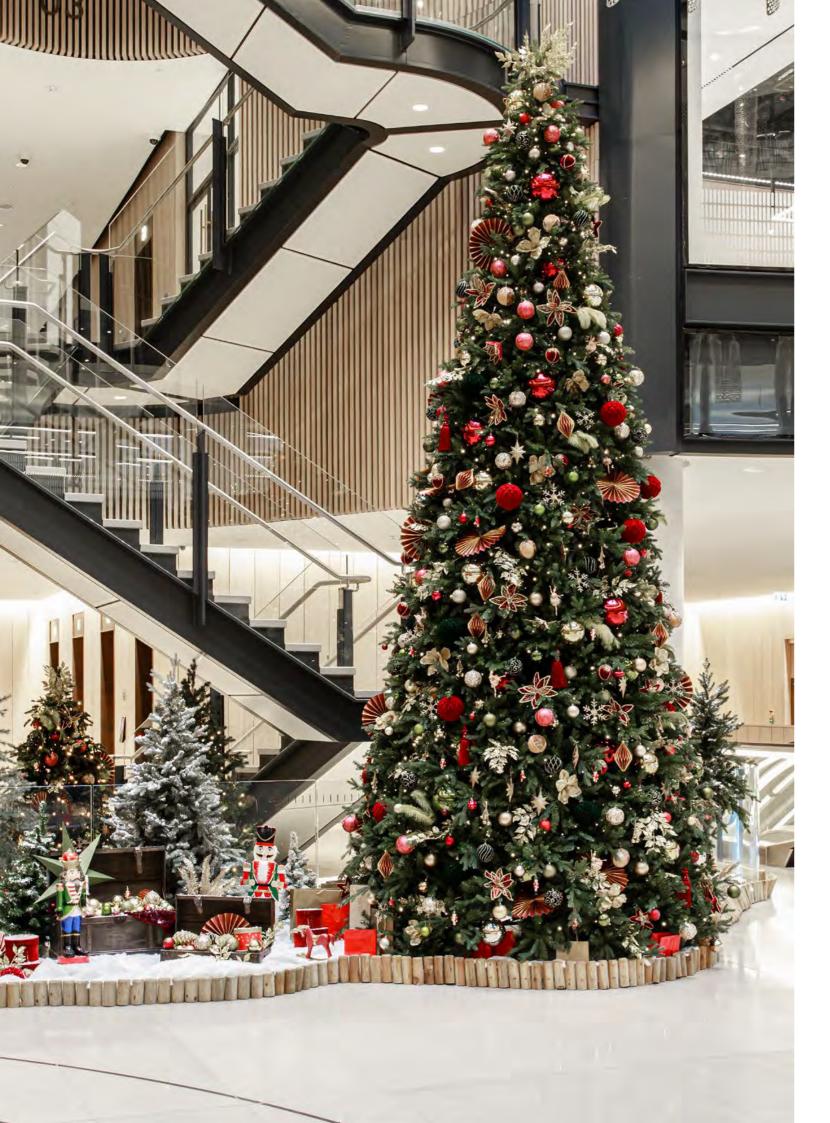

#### **COSY CHRISTMAS**

CLASSIC

For those who prefer classic over contemporary, nothing says 'Christmas' quite like the traditional combination of red and gold.

With baubles and decorations in a range of textures and shapes, Cosy Christmas creates a striking visual impression while sticking to that tried and true Christmas palette.