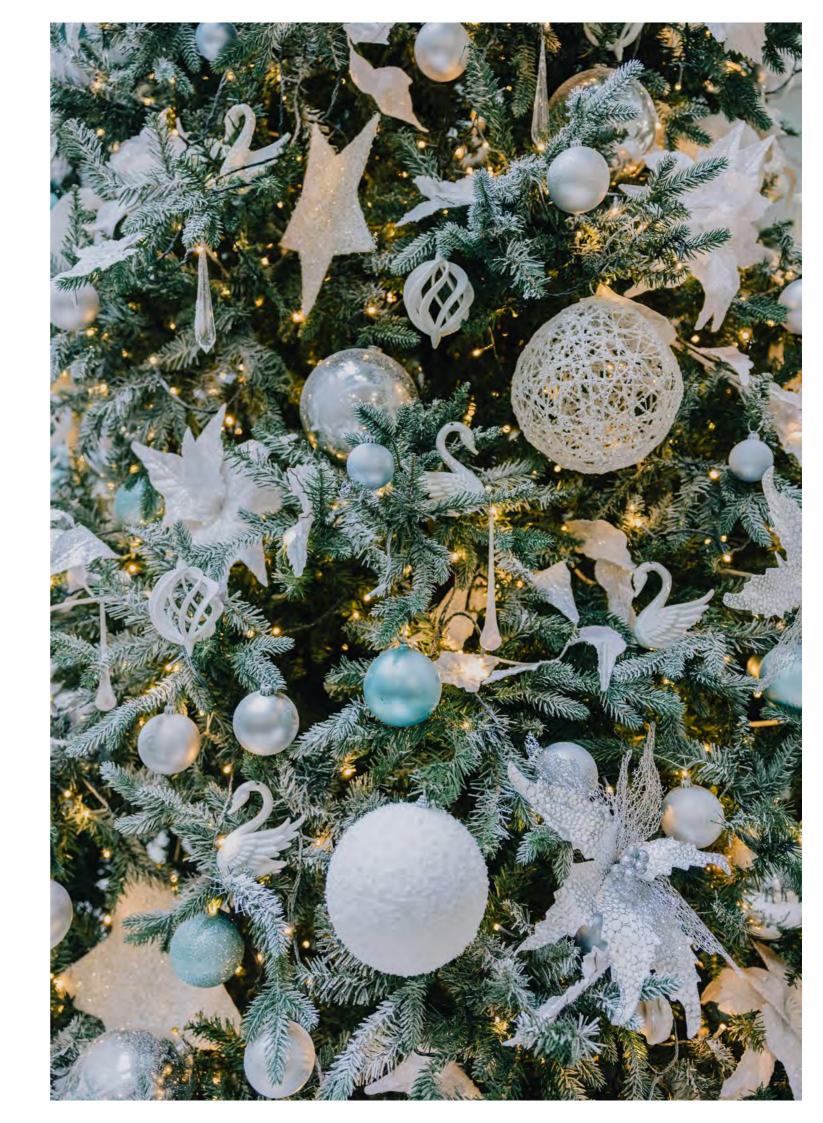

#### **SWAN LAKE**

LUXURY

Serene shades of silver and blue are at the heart of Swan Lake, in a palette inspired by an icy winter's day.

Various bauble sizes add visual interest, while beautiful 'bubbles' and pearlescent decorations add an ethereal edge that makes this display utterly entrancing.