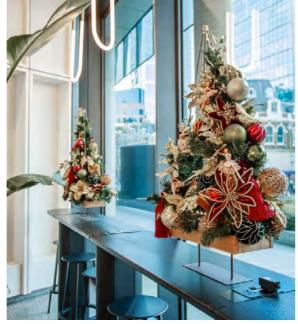

#### **GEOMETRIC FRAMES**

490cm | 16ft

550cm | 18ft

600cm | 20ft by request

| 160cm   5ft   |
|---------------|
| 190cm   6ft   |
| 200cm   6.5ft |
| 215cm   7ft   |
| 240cm   8ft   |
| 270cm   9ft   |

Please measure your space carefully!
Remember that our tree sizes are
measured from the floor to the very top
point, so if you're in doubt as to which
size will fit, we recommend sizing down
or ask our team's advice.