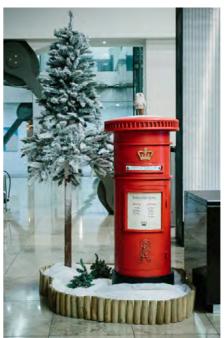

#### **FESTIVE PROPS**

ADD-ON OPTIONS

Scenes can be made to any size requirements, using a number of our whimsical props and characters to bring an extra touch of festive spirit. What's more, we'll design it to tie in perfectly with your chosen décor scheme - see page 10 onwards for decor options and we can help pull it all together into a bespoke scene.

#### **FESTIVE PROPS**

**GET INVOLVED** 

In this age of social media, everything is photographed and shared. Make your festivities to go even further, why not opt for a Christmas photo opportunity. Not only will it create an interactive experience for users but it will encourage them to shout about how great your space is. From swing seats to hoops and benches, you can encourage people to pause and snap a festive memory.