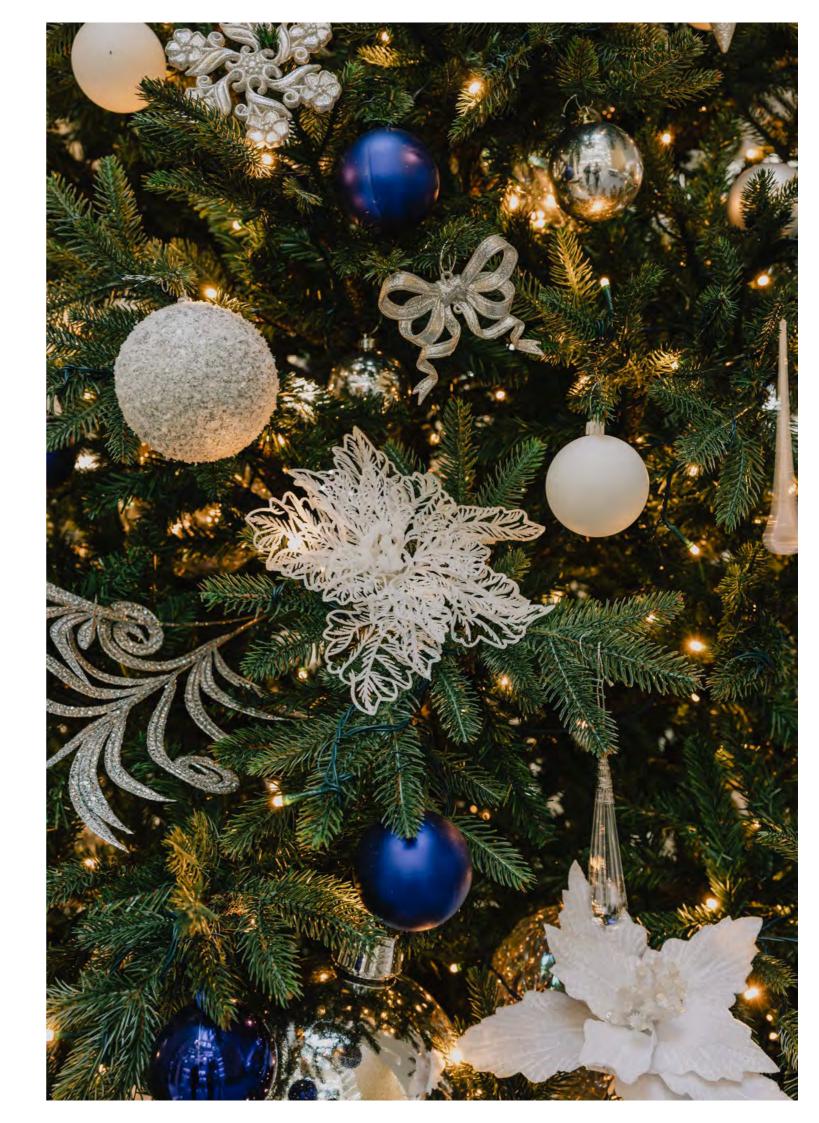

#### **MOONLIGHT**

PREMIUM

Frosted woodlands shining under a clear winter sky were the inspiration behind Moonlight.

Pearlescent details and a soft, muted palette create a sense of undeniable elegance, making Moonlight the perfect choice for those seeking something extra special this year.

#### MIDNIGHT SHIMMER

PREMIUM

With its glistening ornaments and deep, dusky hues, Midnight Shimmer encapsulates all the beauty of a star-strwen night sky.

Your tree will feature inky blue and gold ornaments, with nature-inspired elements creating a richly decorative feel. This scheme is sure to leave a lasting impression.