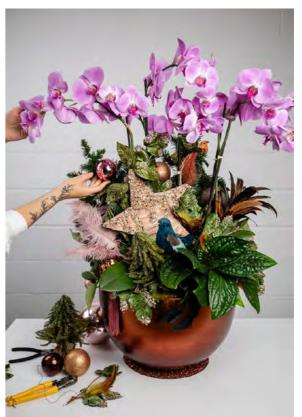

#### **SECRET GARDEN**

PREMIUM

Secret Garden is a lavish design inspired by the majestic peacock, striding around in his palatial garden.

Expect to find tones of jade green and dusty pink, soft blush and a sumptuous indigo blue, coming together in a scheme that simply exudes opulence.