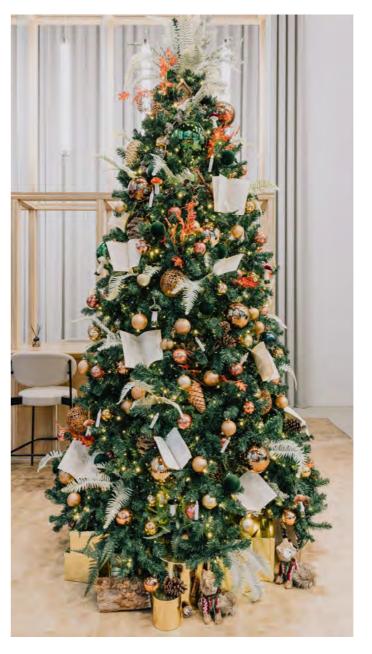

#### **WINTER'S TALE**

PREMIUM

For those seeking a traditional décor scheme, Winter's Tale is the perfect choice. Filled with rustic touches that evoke a cosy Christmas Eve, it's sure to delight and inspire.

This display centres on copper tones and natural wooden details, from stars and pinecones to tiny woodland creatures. Folded books with replica candles add a final flourish that's utterly charming.