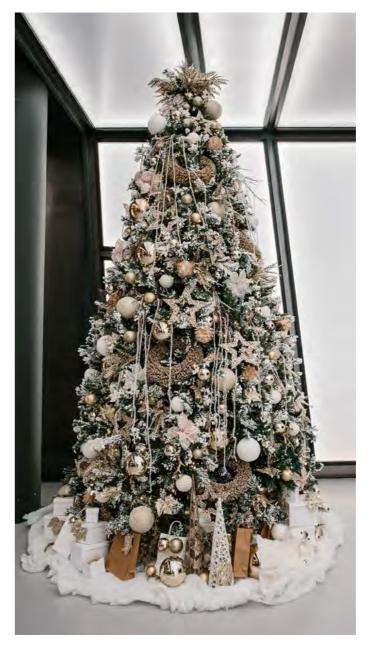

#### **MOONLIGHT**

PREMIUM

Frosted woodlands shining under a clear winter sky were the inspiration behind Moonlight.

Pearlescent details and a soft, muted palette create a sense of undeniable elegance, making Moonlight the perfect choice for those seeking something extra special this year.