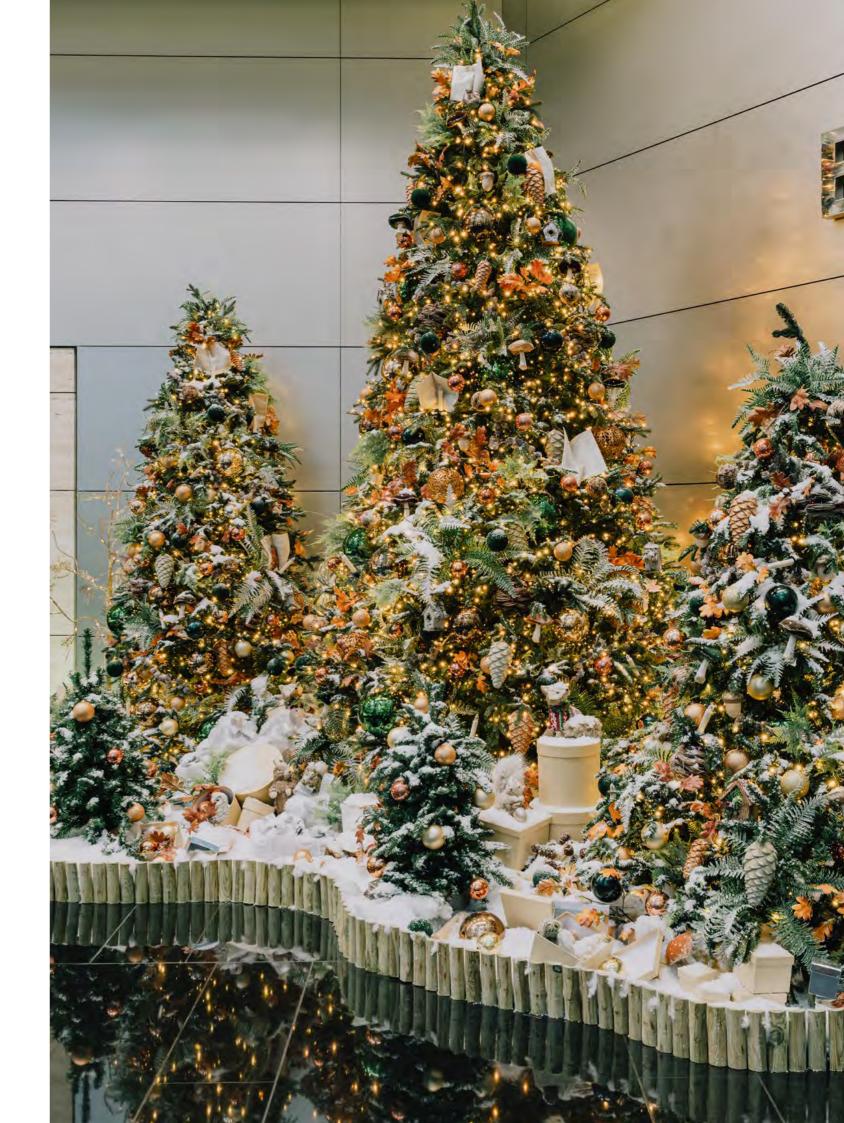

#### **WINTER'S TALE**

PREMIUM

For those seeking a traditional décor scheme, Winter's Tale is the perfect choice. Filled with rustic touches that evoke a cosy Christmas Eve, it's sure to delight and inspire.

This display centres on copper tones and natural wooden details, from stars and pinecones to tiny woodland creatures. Folded books with replica candles add a final flourish that's utterly charming.