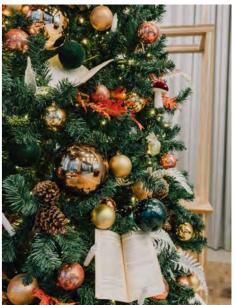

#### **WINTER'S TALE**

PREMIUM

For those seeking a traditional décor scheme, Winter's Tale is the perfect choice. Filled with rustic touches that evoke a cosy Christmas Eve, it's sure to delight and inspire.

This display centres on copper tones and natural wooden details, from stars and pinecones to tiny woodland creatures. Folded books with replica candles add a final flourish that's utterly charming.