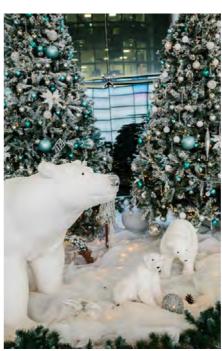

#### **FESTIVE PROPS**

ADD-ON OPTIONS

Scenes can be made to any size requirements, using a number of our whimsical props and characters to bring an extra touch of festive spirit. What's more, we'll design it to tie in perfectly with your chosen décor scheme - see page 10 onwards for decor options and we can help pull it all together into a bespoke scene.

#### **FESTIVE PROPS**

**GET INVOLVED** 

In this age of social media, everything is photographed and shared. Make your festivities to go even further, why not opt for a Christmas photo opportunity. Not only will it create an interactive experience for users but it will encourage them to shout about how great your space is. From swing seats to hoops and benches, you can encourage people to pause and snap a festive memory.