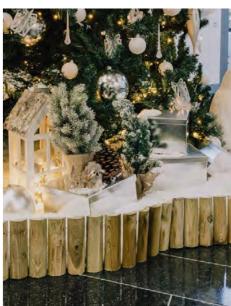

#### **UNDER YOUR TREE**

Our trees all come dressed with traditional gift boxes round the base or you can upgrade to a set the scene base with additional festive details or a fully bespoke base, hand dressed with props & edging. Whichever you choose, your base will be dressed to match the colours of your chosen scheme.

TRADITIONAL GIFT BOXES

SET THE SCENE

Bespoke Scene Base available upon request.