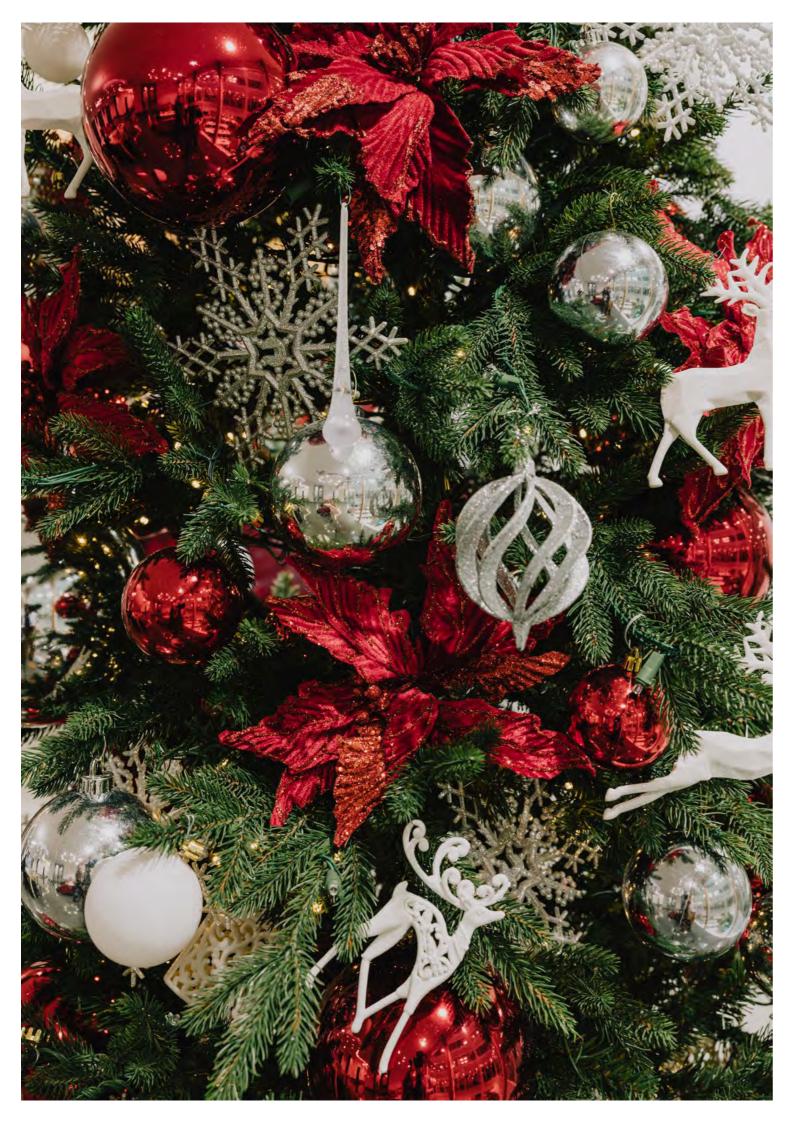

#### **SNOW & ICE**

CLASSIC

Elegant and extravagant, our Snow & Ice scheme is brimming with festive charm.

Featuring a sophisticated palette of white and silver, each display is decked out in a carefully curated variety of Christmas baubles, from snowflakes to miniature reindeer.

#### **JACK FROST**

CLASSIC

Look out, look out, Jack Frost is about! Inspired by the jolly red scarf worn by our frosty friend, this scheme will inspire a touch of child-like wonder in any passers-by.

Based on a pared-back palette of white, silver, and scarlet, the beauty of this scheme is in its simplicity. For a magical Christmas, it's hard to beat a classic.