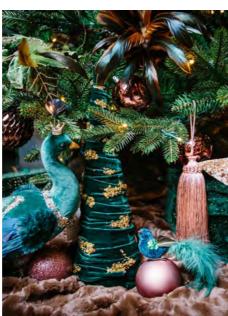

#### **SECRET GARDEN**

PREMIUM

Secret Garden is a lavish design inspired by the majestic peacock, striding around in his palatial garden.

Expect to find tones of jade green and dusty pink, soft blush and a sumptuous indigo blue, coming together in a scheme that simply exudes opulence.