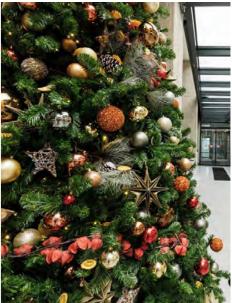

## FIRESIDE

Drawing inspiration from cosy winter's nights, Fireside incorporates warm textures and colours, to evoke sitting near a crackling fire.

From bright Physalis lanterns and orange slices, to hessian and wood, these decorations offer natural textures. With splashes of sunset orange and gold baubles, you've got a scheme that's nothing short of magical.

This display centres on copper tones and natural wooden details, from stars and pinecones to tiny woodland creatures. Folded books with replica candles add a final flourish that's utterly charming.

#### **WINTER'S TALE**

PREMIUM

For those seeking a traditional décor scheme, Winter's Tale is the perfect choice. Filled with rustic touches that evoke a cosy Christmas Eve, it's sure to delight and inspire.