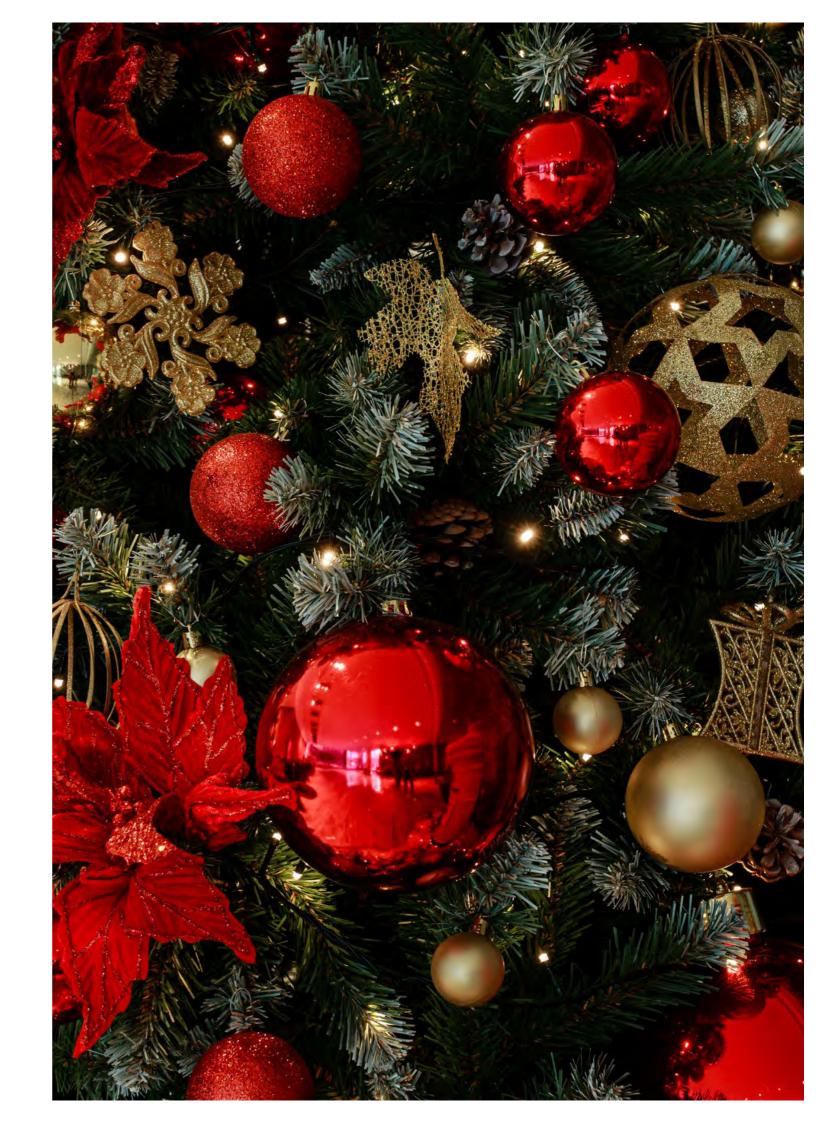

#### **NUTCRACKER**

PREMIUM

A Christmas tale we all know and a scheme to delight all ages. Elegant ballerinas and nutcracker soldiers adorn the branches amongst luxious paper fans and tassels.

Burgundy and gold with hints of sage green, make this a sumptuous and warm scheme, that will set off the season perfectly.

#### **COSY CHRISTMAS**

CLASSIC

For those who prefer classic over contemporary, nothing says 'Christmas' quite like the traditional combination of red and gold.

With baubles and decorations in a range of textures and shapes, Cosy Christmas creates a striking visual impression while sticking to that tried and true Christmas palette.