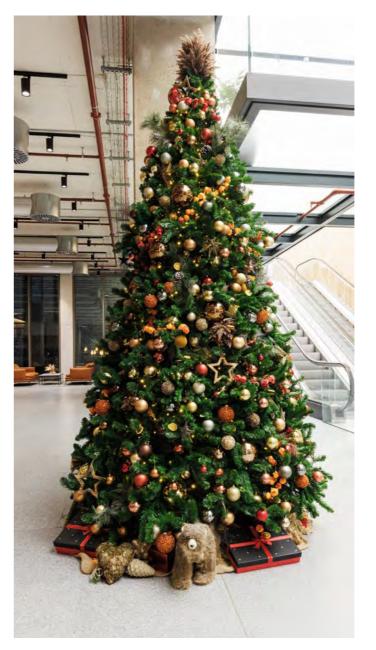

#### **UNDER YOUR TREE**

Our trees all come dressed with traditional gift boxes round the base or you can upgrade to a set the scene base with additional festive details or a fully bespoke base, hand dressed with props & edging. Whichever you choose, your base will be dressed to match the colours of your chosen scheme.

TRADITIONAL GIFT BOXES

SET THE SCENE

Bespoke Scene Base available upon request.

## **UPGRADE TO A SCENE**

For an extra-special Christmas display, upgrade your decor to a scene, made from multiple clustered trees and festive props designed to match your chosen scheme. Our award-winning scenes are eye-catching and unique – just **get in touch** with our team to discuss your options.