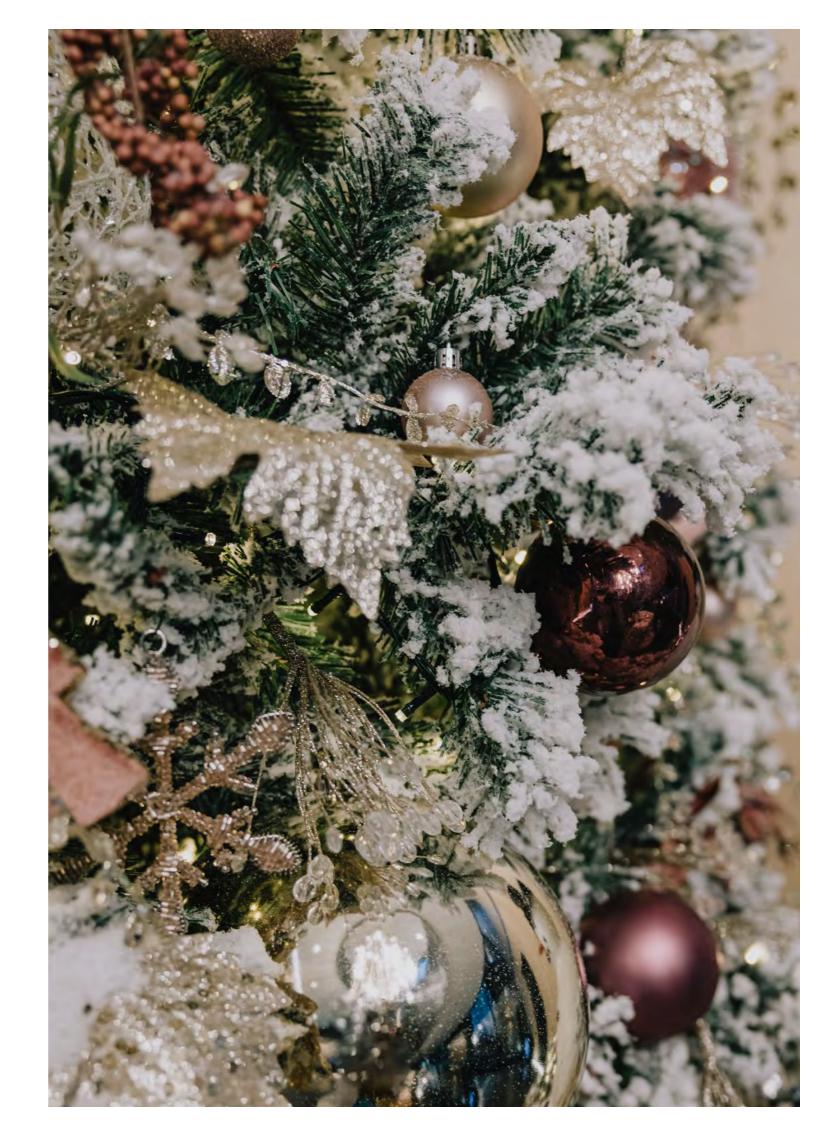

#### **MOONLIGHT**

PREMIUM

Frosted woodlands shining under a clear winter sky were the inspiration behind Moonlight.

Pearlescent details and a soft, muted palette create a sense of undeniable elegance, making Moonlight the perfect choice for those seeking something extra special this year.