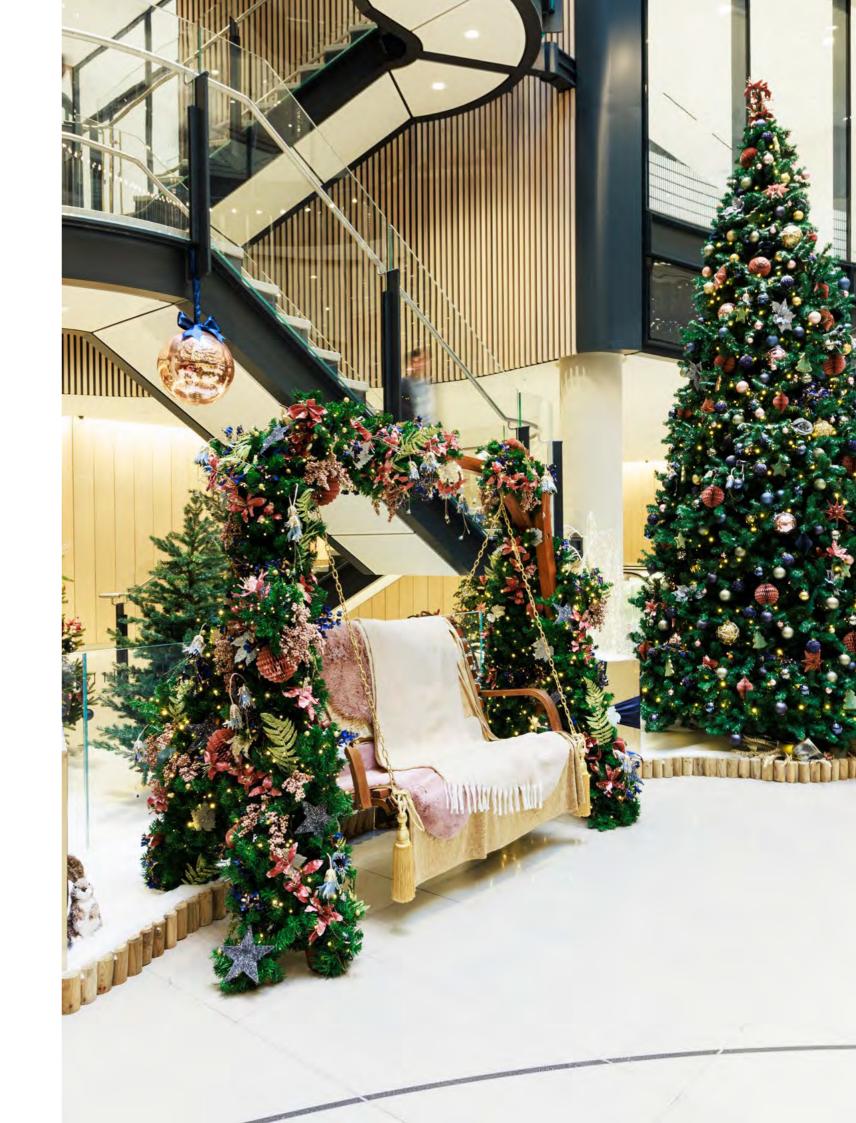

## **UPGRADE TO A SCENE**

For an extra-special Christmas display, upgrade your decor to a scene, made from multiple clustered trees and festive props designed to match your chosen scheme. Our award-winning scenes are eye-catching and unique – just **get in touch** with our team to discuss your options.

#### **FESTIVE PROPS**

**GET INVOLVED** 

In this age of social media, everything is photographed and shared. Make your festivities to go even further, why not opt for a Christmas photo opportunity. Not only will it create an interactive experience for users but it will encourage them to shout about how great your space is. From swing seats to hoops and benches, you can encourage people to pause and snap a festive memory.