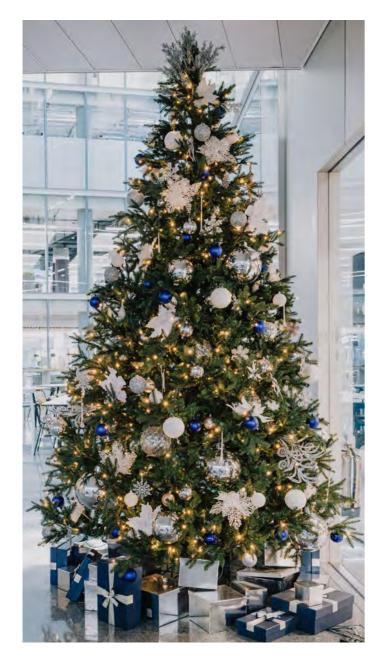

#### **SNOWY NIGHT**

CLASSIC

Cool and calm, this scheme evokes the peaceful tranquility of a snowy winter's night.

A classic combination of deep blue baubles with silver and white ornaments. A modern feel mixed with some traditional elements to make a beautiful festive design.