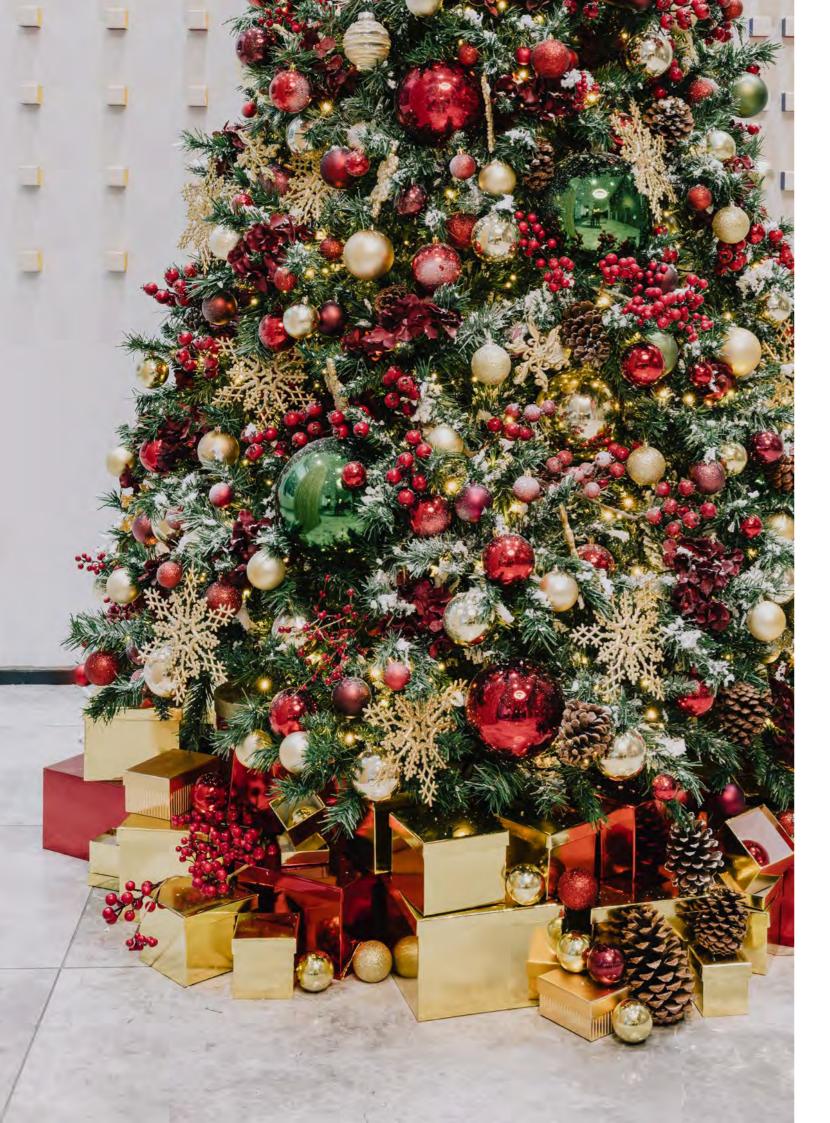

#### **WINTERBERRY**

LUXURY

Rich and sumptious, our Winterberry scheme evokes the warmth of a festive table laden with delicious treats.

Dripping with juicy red berries and dotted with vibrant green and gold accents, this scheme will warm up your space.

#### **COSY CHRISTMAS**

CLASSIC

For those who prefer classic over contemporary, nothing says 'Christmas' quite like the traditional combination of red and gold.

With baubles and decorations in a range of textures and shapes, Cosy Christmas creates a striking visual impression while sticking to that tried and true Christmas palette.