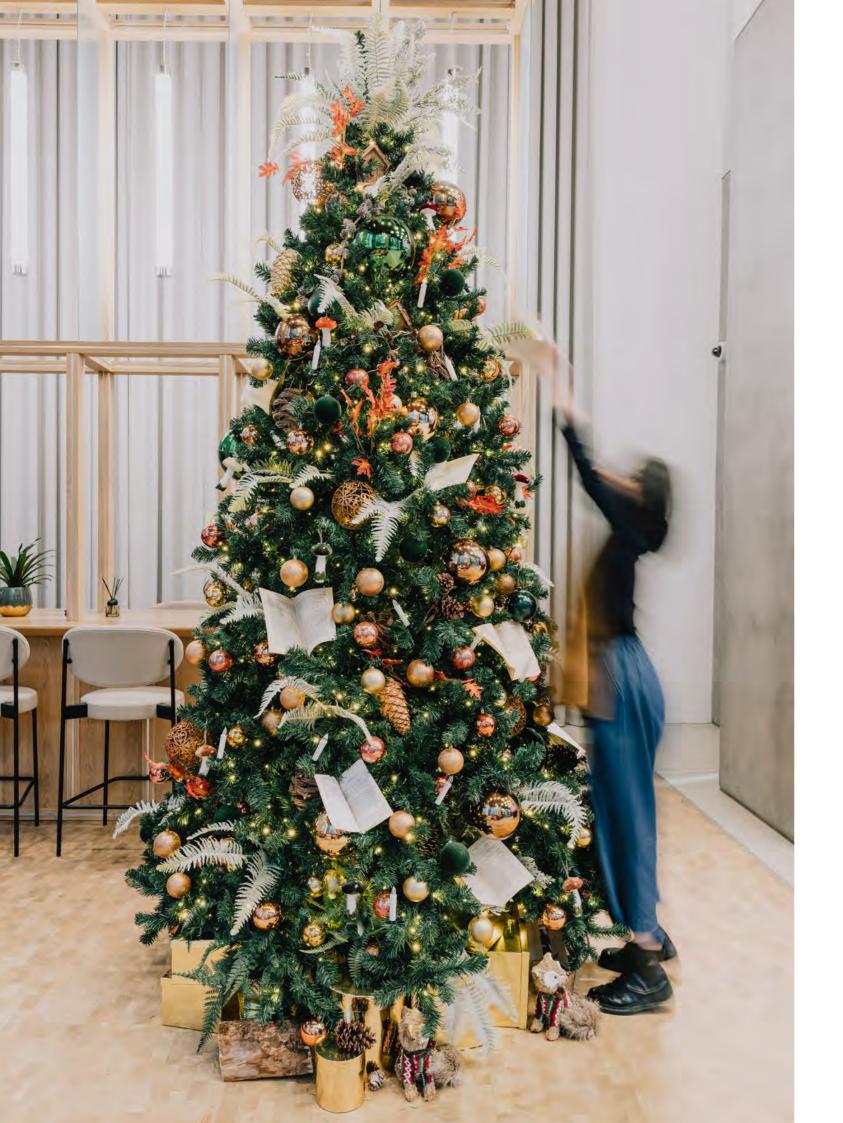

#### **WINTER'S TALE**

PREMIUM

For those seeking a traditional décor scheme, Winter's Tale is the perfect choice. Filled with rustic touches that evoke a cosy Christmas Eve, it's sure to delight and inspire.

This display centres on copper tones and natural wooden details, from stars and pinecones to tiny woodland creatures. Folded books with replica candles add a final flourish that's utterly charming.