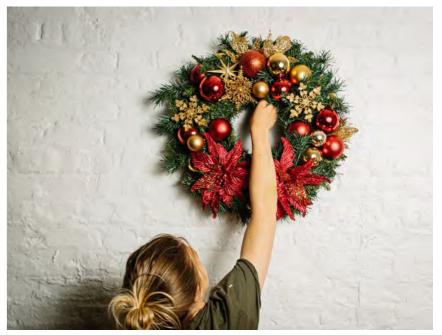

## **GET TOGETHER**

TEAM WORKSHOPS

Christmas is the time to get people together and celebrate. We offer a range of interactive workshops, from festive wreath making, building a miniature glass garden to getting your hands dirty and learning more about plant care.

Groups of up to 30 can be accommodated at your workplace. Read more about the workshops **we offer online here.** 