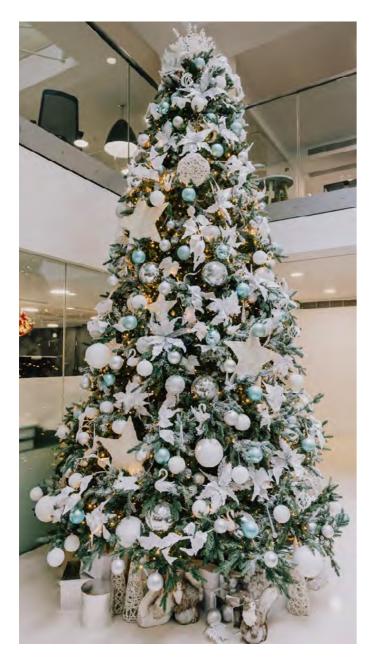

#### **SWAN LAKE**

LUXURY

Serene shades of silver and blue are at the heart of Swan Lake, in a palette inspired by an icy winter's day.

Various bauble sizes add visual interest, while beautiful 'bubbles' and pearlescent decorations add an ethereal edge that makes this display utterly entrancing.