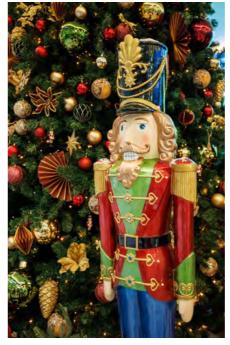

#### **NUTCRACKER**

PREMIUM

A Christmas tale we all know and a scheme to delight all ages. Elegant ballerinas and nutcracker soldiers adorn the branches amongst luxious paper fans and tassels.

Burgundy and gold with hints of sage green, make this a sumptuous and warm scheme, that will set off the season perfectly.