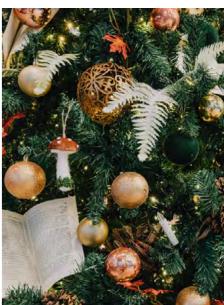

#### **WINTER'S TALE**

PREMIUM

For those seeking a traditional décor scheme, Winter's Tale is the perfect choice. Filled with rustic touches that evoke a cosy Christmas Eve, it's sure to delight and inspire.

This display centres on copper tones and natural wooden details, from stars and pinecones to tiny woodland creatures. Folded books with replica candles add a final flourish that's utterly charming.