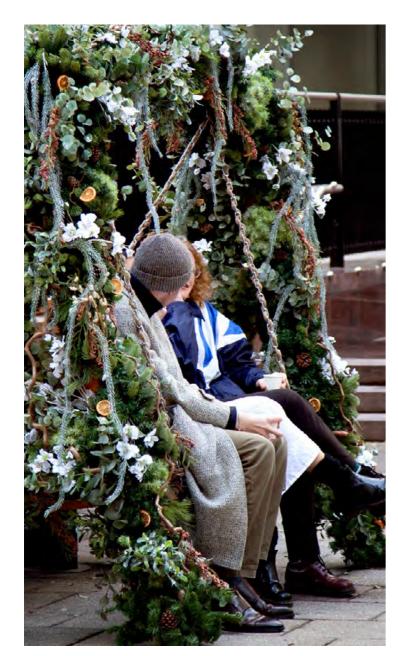

#### **FESTIVE PROPS**

**GET INVOLVED** 

In this age of social media, everything is photographed and shared. Make your festivities to go even further, why not opt for a Christmas photo opportunity. Not only will it create an interactive experience for users but it will encourage them to shout about how great your space is. From swing seats to hoops and benches, you can encourage people to pause and snap a festive memory.