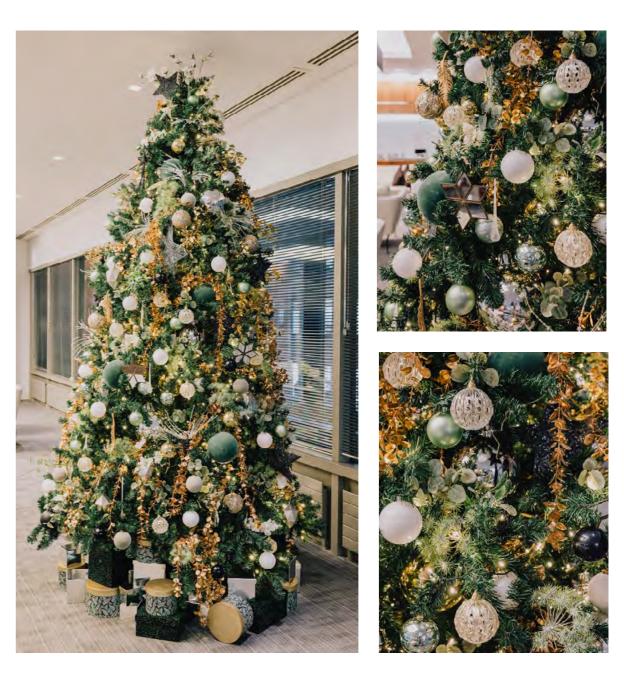

#### **MOONLIGHT**

PREMIUM

Frosted woodlands shining under a clear winter sky were the inspiration behind Moonlight.

Pearlescent details and a soft, muted palette create a sense of undeniable elegance, making Moonlight the perfect choice for those seeking something extra special this year.