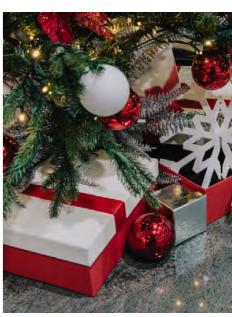

#### **UNDER YOUR TREE**

Our trees all come dressed with traditional gift boxes round the base or you can upgrade to a set the scene base with additional festive details or a fully bespoke base, hand dressed with props & edging. Whichever you choose, your base will be dressed to match the colours of your chosen scheme.

TRADITIONAL GIFT BOXES

SET THE SCENE

Bespoke Scene Base available upon request.