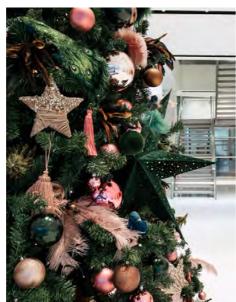

#### **SECRET GARDEN**

PREMIUM

Secret Garden is a lavish design inspired by the majestic peacock, striding around in his palatial garden.

Expect to find tones of jade green and dusty pink, soft blush and a sumptuous indigo blue, coming together in a scheme that simply exudes opulence.