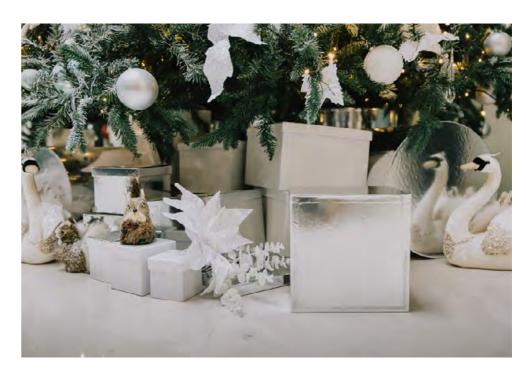

#### **UNDER YOUR TREE**

Our trees all come dressed with traditional gift boxes round the base or you can upgrade to a set the scene base with additional festive details or a fully bespoke base, hand dressed with props & edging. Whichever you choose, your base will be dressed to match the colours of your chosen scheme.

TRADITIONAL GIFT BOXES

SET THE SCENE

Bespoke Scene Base available upon request.