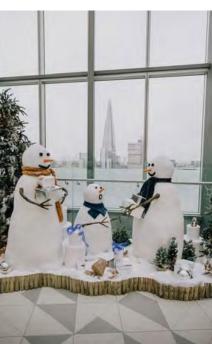

#### **FESTIVE PROPS**

ADD-ON OPTIONS

Scenes can be made to any size requirements, using a number of our whimsical props and characters to bring an extra touch of festive spirit. What's more, we'll design it to tie in perfectly with your chosen décor scheme - see page 10 onwards for decor options and we can help pull it all together into a bespoke scene.

#### **FESTIVE PROPS**

**GET INVOLVED** 

In this age of social media, everything is photographed and shared. Make your festivities to go even further, why not opt for a Christmas photo opportunity. Not only will it create an interactive experience for users but it will encourage them to shout about how great your space is. From swing seats to hoops and benches, you can encourage people to pause and snap a festive memory.