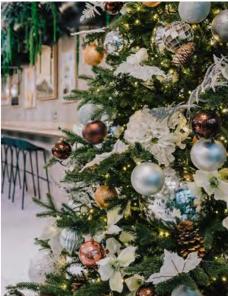

#### **MORNING MIST**

LUXURY

Soft and lovely, Morning Mist is a décor scheme that embodies all the beauty of a crisp winter morning.

Frosted decorations in cream and silver, with rich copper and chestnut brown combine to create a luxuriant aesthetic that will bring a touch of magic to any space.